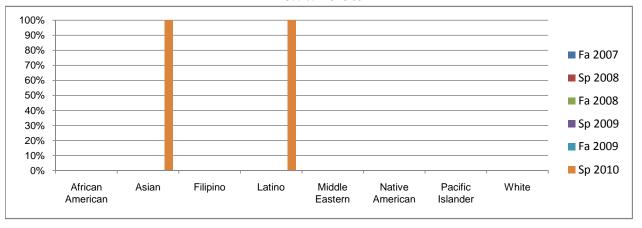

## Chabot Success Rates By Ethnicity and Semester Course: ESYS 55A

|             |                                 | Fa 2007        | Sp 2008        | Fa 2008        | Sp 2009        | Fa 2009        | Sp 2010        |
|-------------|---------------------------------|----------------|----------------|----------------|----------------|----------------|----------------|
| African Aı  | merican                         |                |                |                |                |                |                |
|             | Success                         | 0%             | 0%             | 0%             | 0%             | 0%             | 0%             |
|             | Non-Success                     | 0%             | 0%             | 0%             | 0%             | 0%             | 0%             |
|             | Withdrawal                      | 0%             | 0%             | 0%             | 0%             | 0%             | 0%             |
|             | Total Percent                   | 0%             | 0%             | 0%             | 0%             | 0%             | 0%             |
|             | Total Enrolled                  | 0              | 0              | 0              | 0              | 0              | 0              |
| Asian       |                                 |                |                |                |                |                |                |
|             | Success                         | 0%             | 0%             | 0%             | 0%             | 0%             | 100%           |
|             | Non-Success                     | 0%             | 0%             | 0%             | 0%             | 0%             | 0%             |
|             | Withdrawal                      | 0%             | 0%             | 0%             | 0%             | 0%             | 0%             |
|             | Total Percent                   | 0%             | 0%             | 0%             | 0%             | 0%             | 100%           |
|             | Total Enrolled                  | 0              | 0              | 0              | 0              | 0              | 2              |
| Filipino    |                                 |                |                |                |                |                |                |
| -           | Success                         | 0%             | 0%             | 0%             | 0%             | 0%             | 0%             |
|             | Non-Success                     | 0%             | 0%             | 0%             | 0%             | 0%             | 0%             |
|             | Withdrawal                      | 0%             | 0%             | 0%             | 0%             | 0%             | 0%             |
|             | Total Percent                   | 0%             | 0%             | 0%             | 0%             | 0%             | 0%             |
|             | Total Enrolled                  | 0              | 0              | 0              | 0              | 0              | 0              |
| Latino      |                                 |                |                |                |                |                |                |
|             | Success                         | 0%             | 0%             | 0%             | 0%             | 0%             | 100%           |
|             | Non-Success                     | 0%             | 0%             | 0%             | 0%             | 0%             | 0%             |
|             | Withdrawal                      | 0%             | 0%             | 0%             | 0%             | 0%             | 0%             |
|             | Total Percent                   | 0%             | 0%             | 0%             | 0%             | 0%             | 100%           |
|             | Total Enrolled                  | 0              | 0              | 0              | 0              | 0              | 1              |
| Middle Ea   | stern                           |                |                |                |                |                |                |
|             | Success                         | 0%             | 0%             | 0%             | 0%             | 0%             | 0%             |
|             | Non-Success                     | 0%             | 0%             | 0%             | 0%             | 0%             | 0%             |
|             | Withdrawal                      | 0%             | 0%             | 0%             | 0%             | 0%             | 0%             |
|             | Total Percent                   | 0%             | 0%             | 0%             | 0%             | 0%             | 0%             |
|             | Total Enrolled                  | 0              | 0              | 0              | 0              | 0              | 0              |
| Native Am   | nerican                         |                | _              |                |                | _              |                |
|             | Success                         | 0%             | 0%             | 0%             | 0%             | 0%             | 0%             |
|             | Non-Success                     | 0%             | 0%             | 0%             | 0%             | 0%             | 0%             |
|             | Withdrawal                      | 0%             | 0%             | 0%             | 0%             | 0%             | 0%             |
|             | Total Percent                   | 0%             | 0%             | 0%             | 0%             | 0%             | 0%             |
|             | Total Enrolled                  | 0              | 0              | 0              | 0              | 0              | 0              |
| Pacific Isl |                                 | •              | •              | •              | •              | •              | •              |
|             | Success                         | 0%             | 0%             | 0%             | 0%             | 0%             | 0%             |
|             | Non-Success                     | 0%             | 0%             | 0%             | 0%             | 0%             | 0%             |
|             | Withdrawal                      | 0%             | 0%             | 0%             | 0%             | 0%             | 0%             |
|             | Total Percent                   | 0%             | 0%             | 0%             | 0%             | 0%             | 0%             |
|             | Total Enrolled                  | 0              | 0              | 0              | 0              | 0              | 0              |
| White       | Total Efficied                  | U              | Ū              | ·              | Ū              | Ū              | v              |
| ********    | Success                         | 0%             | 0%             | 0%             | 0%             | 0%             | 0%             |
|             | Non-Success                     | 0%             | 0%             | 0%             | 0%             | 0%             | 0%             |
|             | Withdrawal                      | 0%             | 0%             | 0%             | 0%             | 0%             | 0%             |
|             | Total Percent                   | 0%             | 0%<br>0%       | 0%<br>0%       | 0%<br>0%       | 0%<br>0%       | 0%             |
|             | Total Percent<br>Total Enrolled | 0%<br><b>0</b> | 0%<br><b>0</b> | 0%<br><b>0</b> | 0%<br><b>0</b> | 0%<br><b>0</b> | 0%<br><b>0</b> |
|             | TOTAL ETHORIED                  | U              | U              | U              | U              | U              | U              |