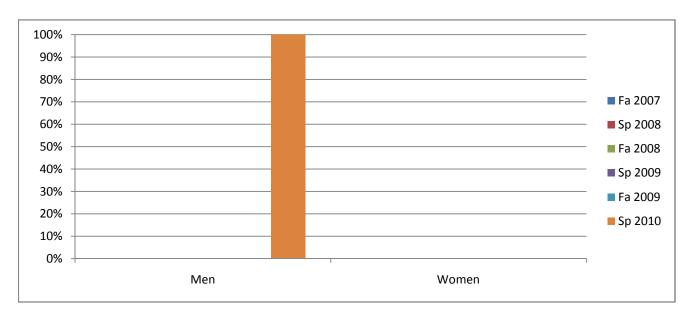

Chabot Success Rates By Gender and Semester Course: ESYS 55A

|                | Fa 2007 | Sp 2008 | Fa 2008 | Sp 2009 | Fa 2009 | Sp 2010 |
|----------------|---------|---------|---------|---------|---------|---------|
| Men            |         | •       |         | ·       |         | •       |
| Success        | 0%      | 0%      | 0%      | 0%      | 0%      | 100%    |
| Non-Success    | 0%      | 0%      | 0%      | 0%      | 0%      | 0%      |
| Withdrawal     | 0%      | 0%      | 0%      | 0%      | 0%      | 0%      |
| Total Percent  | 0%      | 0%      | 0%      | 0%      | 0%      | 100%    |
| Total Enrolled | 0       | 0       | 0       | 0       | 0       | 4       |
| Women          |         |         |         |         |         |         |
| Success        | 0%      | 0%      | 0%      | 0%      | 0%      | 0%      |
| Non-Success    | 0%      | 0%      | 0%      | 0%      | 0%      | 0%      |
| Withdrawal     | 0%      | 0%      | 0%      | 0%      | 0%      | 0%      |
| Total Percent  | 0%      | 0%      | 0%      | 0%      | 0%      | 0%      |
| Total Enrolled | 0       | 0       | 0       | 0       | 0       | 0       |