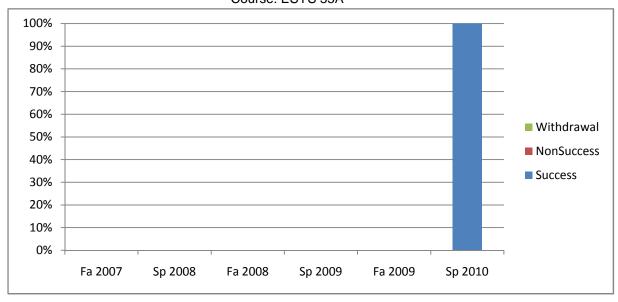

Chabot Success, Non-Success, and Withdrawal Rates By Semester Course: ESYS 55A

|                | Fa 2007 | Sp 2008 | Fa 2008 | Sp 2009 | Fa 2009 | Sp 2010 |
|----------------|---------|---------|---------|---------|---------|---------|
| Success        | 0%      | 0%      | 0%      | 0%      | 0%      | 100%    |
| Non-Success    | 0%      | 0%      | 0%      | 0%      | 0%      | 0%      |
| Withdrawal     | 0%      | 0%      | 0%      | 0%      | 0%      | 0%      |
| Total Percent  | 0%      | 0%      | 0%      | 0%      | 0%      | 100%    |
| Total Enrolled | 0       | 0       | 0       | 0       | 0       | 4       |