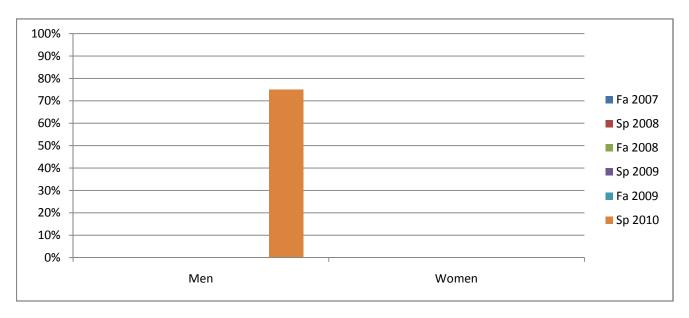

Chabot Success Rates By Gender and Semester Course: ESYS 55B

|                | Fa 2007 | Sp 2008 | Fa 2008 | Sp 2009 | Fa 2009 | Sp 2010 |
|----------------|---------|---------|---------|---------|---------|---------|
| Men            |         | •       |         | ·       |         | •       |
| Success        | 0%      | 0%      | 0%      | 0%      | 0%      | 75%     |
| Non-Success    | 0%      | 0%      | 0%      | 0%      | 0%      | 0%      |
| Withdrawal     | 0%      | 0%      | 0%      | 0%      | 0%      | 25%     |
| Total Percent  | 0%      | 0%      | 0%      | 0%      | 0%      | 100%    |
| Total Enrolled | 0       | 0       | 0       | 0       | 0       | 4       |
| Women          |         |         |         |         |         |         |
| Success        | 0%      | 0%      | 0%      | 0%      | 0%      | 0%      |
| Non-Success    | 0%      | 0%      | 0%      | 0%      | 0%      | 0%      |
| Withdrawal     | 0%      | 0%      | 0%      | 0%      | 0%      | 0%      |
| Total Percent  | 0%      | 0%      | 0%      | 0%      | 0%      | 0%      |
| Total Enrolled | 0       | 0       | 0       | 0       | 0       | 0       |