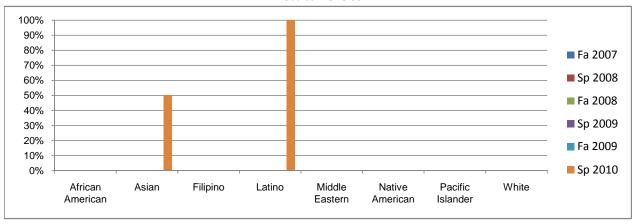

## Chabot Success Rates By Ethnicity and Semester Course: ESYS 55B

|             |                              | Fa 2007  | Sp 2008         | Fa 2008         | Sp 2009         | Fa 2009  | Sp 2010  |
|-------------|------------------------------|----------|-----------------|-----------------|-----------------|----------|----------|
| African A   | merican                      |          |                 |                 |                 |          |          |
|             | Success                      | 0%       | 0%              | 0%              | 0%              | 0%       | 0%       |
|             | Non-Success                  | 0%       | 0%              | 0%              | 0%              | 0%       | 0%       |
|             | Withdrawal                   | 0%       | 0%              | 0%              | 0%              | 0%       | 0%       |
|             | Total Percent                | 0%       | 0%              | 0%              | 0%              | 0%       | 0%       |
|             | Total Enrolled               | 0        | 0               | 0               | 0               | 0        | 0        |
| Asian       |                              |          |                 |                 |                 |          |          |
|             | Success                      | 0%       | 0%              | 0%              | 0%              | 0%       | 50%      |
|             | Non-Success                  | 0%       | 0%              | 0%              | 0%              | 0%       | 0%       |
|             | Withdrawal                   | 0%       | 0%              | 0%              | 0%              | 0%       | 50%      |
|             | Total Percent                | 0%       | 0%              | 0%              | 0%              | 0%       | 100%     |
|             | Total Enrolled               | 0        | 0               | 0               | 0               | 0        | 2        |
| Filipino    |                              |          |                 |                 |                 |          |          |
| •           | Success                      | 0%       | 0%              | 0%              | 0%              | 0%       | 0%       |
|             | Non-Success                  | 0%       | 0%              | 0%              | 0%              | 0%       | 0%       |
|             | Withdrawal                   | 0%       | 0%              | 0%              | 0%              | 0%       | 0%       |
|             | Total Percent                | 0%       | 0%              | 0%              | 0%              | 0%       | 0%       |
|             | Total Enrolled               | 0        | 0               | 0               | 0               | 0        | 0        |
| Latino      |                              | •        | -               | -               | -               | -        | -        |
|             | Success                      | 0%       | 0%              | 0%              | 0%              | 0%       | 100%     |
|             | Non-Success                  | 0%       | 0%              | 0%              | 0%              | 0%       | 0%       |
|             | Withdrawal                   | 0%       | 0%              | 0%              | 0%              | 0%       | 0%       |
|             | Total Percent                | 0%       | 0%              | 0%              | 0%              | 0%       | 100%     |
|             | Total Fercent Total Enrolled | 0        | 0               | 0               | 0               | 0        | 100%     |
| Middle Ea   |                              | •        | v               | Ū               | ·               | ·        | •        |
| Middle La   | Success                      | 0%       | 0%              | 0%              | 0%              | 0%       | 0%       |
|             | Non-Success                  | 0%       | 0%              | 0%              | 0%              | 0%       | 0%       |
|             | Withdrawal                   | 0%       | 0%              | 0%              | 0%              | 0%       | 0%       |
|             | Total Percent                | 0%       | 0%              | 0%              | 0%              | 0%       | 0%       |
|             | Total Enrolled               | 0        | 0 %<br><b>0</b> | 0 %<br><b>0</b> | 0 %<br><b>0</b> | 0 %      | 0%       |
| Native An   |                              | U        | U               | U               | U               | U        | U        |
| Native All  | Success                      | 0%       | 0%              | 0%              | 0%              | 0%       | 0%       |
|             |                              |          |                 |                 |                 |          |          |
|             | Non-Success<br>Withdrawal    | 0%<br>0% | 0%<br>0%        | 0%<br>0%        | 0%<br>0%        | 0%<br>0% | 0%<br>0% |
|             |                              |          |                 |                 |                 |          |          |
|             | Total Percent                | 0%       | 0%              | 0%              | 0%              | 0%       | 0%       |
| D:6:- I-I   | Total Enrolled               | 0        | 0               | 0               | 0               | 0        | 0        |
| Pacific Isl |                              | 00/      | 00/             | 00/             | 00/             | 00/      | 00/      |
|             | Success                      | 0%       | 0%              | 0%              | 0%              | 0%       | 0%       |
|             | Non-Success                  | 0%       | 0%              | 0%              | 0%              | 0%       | 0%       |
|             | Withdrawal                   | 0%       | 0%              | 0%              | 0%              | 0%       | 0%       |
|             | Total Percent                | 0%       | 0%              | 0%              | 0%              | 0%       | 0%       |
|             | Total Enrolled               | 0        | 0               | 0               | 0               | 0        | 0        |
| White       | _                            |          |                 |                 |                 |          |          |
|             | Success                      | 0%       | 0%              | 0%              | 0%              | 0%       | 0%       |
|             | Non-Success                  | 0%       | 0%              | 0%              | 0%              | 0%       | 0%       |
|             | Withdrawal                   | 0%       | 0%              | 0%              | 0%              | 0%       | 0%       |
|             | Total Percent                | 0%       | 0%              | 0%              | 0%              | 0%       | 0%       |
|             | Total Enrolled               | 0        | 0               | 0               | 0               | 0        | 0        |