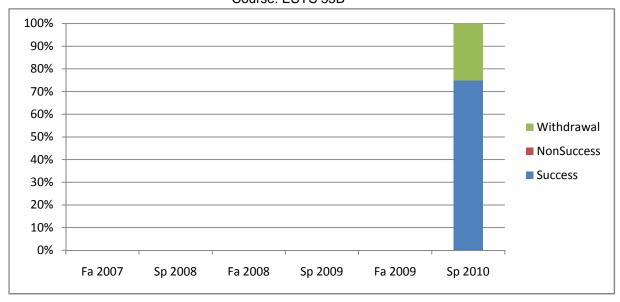

Chabot Success, Non-Success, and Withdrawal Rates By Semester Course: ESYS 55B

|                | Fa 2007 | Sp 2008 | Fa 2008 | Sp 2009 | Fa 2009 | Sp 2010 |
|----------------|---------|---------|---------|---------|---------|---------|
| Success        | 0%      | 0%      | 0%      | 0%      | 0%      | 75%     |
| Non-Success    | 0%      | 0%      | 0%      | 0%      | 0%      | 0%      |
| Withdrawal     | 0%      | 0%      | 0%      | 0%      | 0%      | 25%     |
| Total Percent  | 0%      | 0%      | 0%      | 0%      | 0%      | 100%    |
| Total Enrolled | 0       | 0       | 0       | 0       | 0       | 4       |