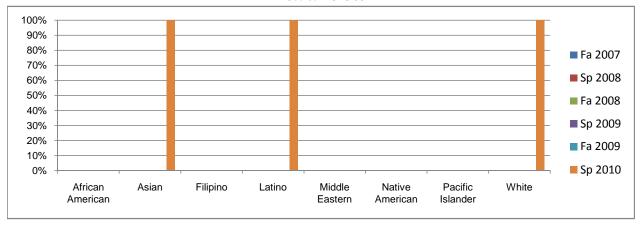

## Chabot Success Rates By Ethnicity and Semester Course: ESYS 56A

|              |                                 | Fa 2007        | Sp 2008        | Fa 2008        | Sp 2009        | Fa 2009        | Sp 2010          |
|--------------|---------------------------------|----------------|----------------|----------------|----------------|----------------|------------------|
| African Ar   | merican                         |                |                |                |                |                |                  |
|              | Success                         | 0%             | 0%             | 0%             | 0%             | 0%             | 0%               |
|              | Non-Success                     | 0%             | 0%             | 0%             | 0%             | 0%             | 0%               |
|              | Withdrawal                      | 0%             | 0%             | 0%             | 0%             | 0%             | 0%               |
|              | Total Percent                   | 0%             | 0%             | 0%             | 0%             | 0%             | 0%               |
|              | Total Enrolled                  | 0              | 0              | 0              | 0              | 0              | 0                |
| Asian        |                                 |                |                |                |                |                |                  |
|              | Success                         | 0%             | 0%             | 0%             | 0%             | 0%             | 100%             |
|              | Non-Success                     | 0%             | 0%             | 0%             | 0%             | 0%             | 0%               |
|              | Withdrawal                      | 0%             | 0%             | 0%             | 0%             | 0%             | 0%               |
|              | Total Percent                   | 0%             | 0%             | 0%             | 0%             | 0%             | 100%             |
|              | Total Enrolled                  | 0              | 0              | 0              | 0              | 0              | 1                |
| Filipino     |                                 |                |                |                |                |                |                  |
| -            | Success                         | 0%             | 0%             | 0%             | 0%             | 0%             | 0%               |
|              | Non-Success                     | 0%             | 0%             | 0%             | 0%             | 0%             | 0%               |
|              | Withdrawal                      | 0%             | 0%             | 0%             | 0%             | 0%             | 0%               |
|              | Total Percent                   | 0%             | 0%             | 0%             | 0%             | 0%             | 0%               |
|              | Total Enrolled                  | 0              | 0              | 0              | 0              | 0              | 0                |
| Latino       |                                 |                |                |                |                |                |                  |
|              | Success                         | 0%             | 0%             | 0%             | 0%             | 0%             | 100%             |
|              | Non-Success                     | 0%             | 0%             | 0%             | 0%             | 0%             | 0%               |
|              | Withdrawal                      | 0%             | 0%             | 0%             | 0%             | 0%             | 0%               |
|              | Total Percent                   | 0%             | 0%             | 0%             | 0%             | 0%             | 100%             |
|              | Total Enrolled                  | 0              | 0              | 0              | 0              | 0              | 3                |
| Middle Ea    |                                 |                |                |                |                |                |                  |
|              | Success                         | 0%             | 0%             | 0%             | 0%             | 0%             | 0%               |
|              | Non-Success                     | 0%             | 0%             | 0%             | 0%             | 0%             | 0%               |
|              | Withdrawal                      | 0%             | 0%             | 0%             | 0%             | 0%             | 0%               |
|              | Total Percent                   | 0%             | 0%             | 0%             | 0%             | 0%             | 0%               |
|              | Total Enrolled                  | 0              | 0              | 0              | 0              | 0              | 0                |
| Native Am    |                                 | •              | -              | -              | -              | -              | -                |
|              | Success                         | 0%             | 0%             | 0%             | 0%             | 0%             | 0%               |
|              | Non-Success                     | 0%             | 0%             | 0%             | 0%             | 0%             | 0%               |
|              | Withdrawal                      | 0%             | 0%             | 0%             | 0%             | 0%             | 0%               |
|              | Total Percent                   | 0%             | 0%             | 0%             | 0%             | 0%             | 0%               |
|              | Total Enrolled                  | 0              | 0              | 0              | 0              | 0              | 0                |
| Pacific Isla |                                 | •              | •              | •              | •              | •              | •                |
|              | Success                         | 0%             | 0%             | 0%             | 0%             | 0%             | 0%               |
|              | Non-Success                     | 0%             | 0%             | 0%             | 0%             | 0%             | 0%               |
|              | Withdrawal                      | 0%             | 0%             | 0%             | 0%             | 0%             | 0%               |
|              | Total Percent                   | 0%             | 0%             | 0%             | 0%             | 0%             | 0%               |
|              | Total Enrolled                  | 0              | 0              | 0              | 0              | 0              | 0                |
| White        | rotal Emolieu                   | 3              | Ü              | Ū              | Ü              | Ü              | •                |
| ···          | Success                         | 0%             | 0%             | 0%             | 0%             | 0%             | 100%             |
|              | Non-Success                     | 0%             | 0%             | 0%             | 0%             | 0%             | 0%               |
|              | Withdrawal                      | 0%             | 0%             | 0%             | 0%             | 0%             | 0%               |
|              | Total Percent                   | 0%             | 0%<br>0%       | 0%<br>0%       | 0%<br>0%       | 0%<br>0%       | 100%             |
|              | Total Percent<br>Total Enrolled | 0%<br><b>0</b> | 0%<br><b>0</b> | 0%<br><b>0</b> | 0%<br><b>0</b> | 0%<br><b>0</b> | 100%<br><b>1</b> |
|              | TOTAL ETHORIED                  | U              | U              | U              | U              | U              | 1                |