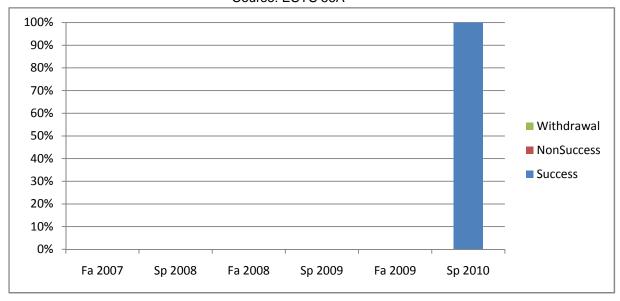

Chabot Success, Non-Success, and Withdrawal Rates By Semester Course: ESYS 56A

|                | Fa 2007 | Sp 2008 | Fa 2008 | Sp 2009 | Fa 2009 | Sp 2010 |
|----------------|---------|---------|---------|---------|---------|---------|
| Success        | 0%      | 0%      | 0%      | 0%      | 0%      | 100%    |
| Non-Success    | 0%      | 0%      | 0%      | 0%      | 0%      | 0%      |
| Withdrawal     | 0%      | 0%      | 0%      | 0%      | 0%      | 0%      |
| Total Percent  | 0%      | 0%      | 0%      | 0%      | 0%      | 100%    |
| Total Enrolled | 0       | 0       | 0       | 0       | 0       | 6       |