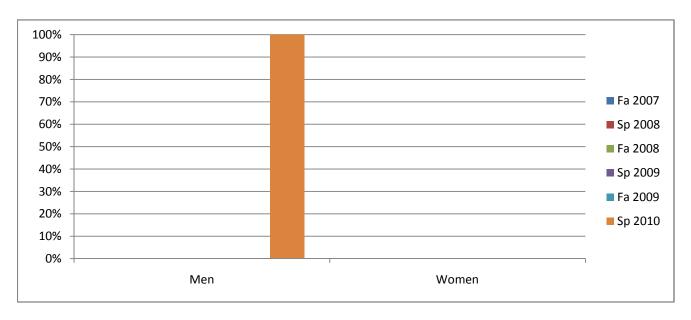

Chabot Success Rates By Gender and Semester Course: ESYS 56A

|                | Fa 2007 | Sp 2008 | Fa 2008 | Sp 2009 | Fa 2009 | Sp 2010 |
|----------------|---------|---------|---------|---------|---------|---------|
| Men            |         | •       |         | ·       |         | ·       |
| Success        | 0%      | 0%      | 0%      | 0%      | 0%      | 100%    |
| Non-Success    | 0%      | 0%      | 0%      | 0%      | 0%      | 0%      |
| Withdrawal     | 0%      | 0%      | 0%      | 0%      | 0%      | 0%      |
| Total Percent  | 0%      | 0%      | 0%      | 0%      | 0%      | 100%    |
| Total Enrolled | 0       | 0       | 0       | 0       | 0       | 6       |
| Women          |         |         |         |         |         |         |
| Success        | 0%      | 0%      | 0%      | 0%      | 0%      | 0%      |
| Non-Success    | 0%      | 0%      | 0%      | 0%      | 0%      | 0%      |
| Withdrawal     | 0%      | 0%      | 0%      | 0%      | 0%      | 0%      |
| Total Percent  | 0%      | 0%      | 0%      | 0%      | 0%      | 0%      |
| Total Enrolled | 0       | 0       | 0       | 0       | 0       | 0       |