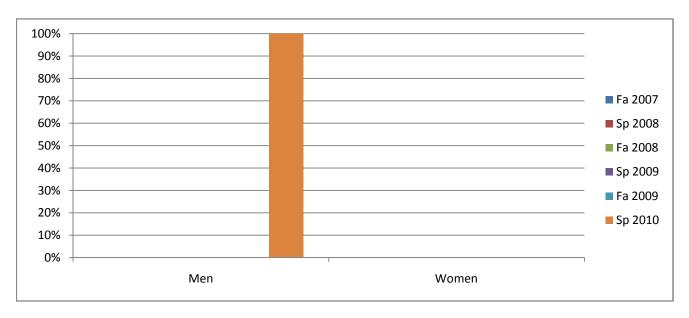

Chabot Success Rates By Gender and Semester Course: ESYS 56B

|                | Fa 2007 | Sp 2008 | Fa 2008 | Sp 2009 | Fa 2009 | Sp 2010 |
|----------------|---------|---------|---------|---------|---------|---------|
| Men            |         | •       |         | ·       |         | ·       |
| Success        | 0%      | 0%      | 0%      | 0%      | 0%      | 100%    |
| Non-Success    | 0%      | 0%      | 0%      | 0%      | 0%      | 0%      |
| Withdrawal     | 0%      | 0%      | 0%      | 0%      | 0%      | 0%      |
| Total Percent  | 0%      | 0%      | 0%      | 0%      | 0%      | 100%    |
| Total Enrolled | 0       | 0       | 0       | 0       | 0       | 4       |
| Women          |         |         |         |         |         |         |
| Success        | 0%      | 0%      | 0%      | 0%      | 0%      | 0%      |
| Non-Success    | 0%      | 0%      | 0%      | 0%      | 0%      | 0%      |
| Withdrawal     | 0%      | 0%      | 0%      | 0%      | 0%      | 0%      |
| Total Percent  | 0%      | 0%      | 0%      | 0%      | 0%      | 0%      |
| Total Enrolled | 0       | 0       | 0       | 0       | 0       | 0       |