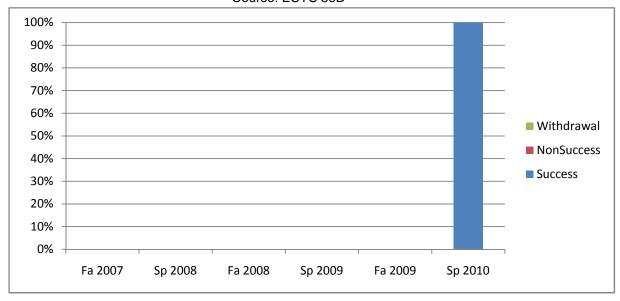

Chabot Success, Non-Success, and Withdrawal Rates By Semester Course: ESYS 56B

| Total Percent Total Enrolled | 0%<br><b>0</b> | 0%<br><b>0</b> | 0%<br><b>0</b> | 0%<br><b>0</b> | 0%<br><b>0</b> | 100%<br><b>4</b> |
|------------------------------|----------------|----------------|----------------|----------------|----------------|------------------|
| Withdrawal                   | 0%             | 0%             | 0%             | 0%             | 0%             | 0%               |
| Non-Success                  | 0%             | 0%             | 0%             | 0%             | 0%             | 0%               |
| Success                      | 0%             | 0%             | 0%             | 0%             | 0%             | 100%             |
|                              | Fa 2007        | Sp 2008        | Fa 2008        | Sp 2009        | Fa 2009        | Sp 2010          |