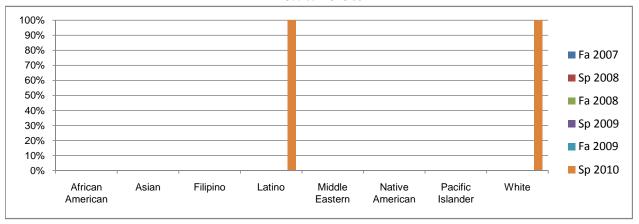

## Chabot Success Rates By Ethnicity and Semester Course: ESYS 56B

|              |                | Fa 2007 | Sp 2008 | Fa 2008 | Sp 2009 | Fa 2009 | Sp 2010 |
|--------------|----------------|---------|---------|---------|---------|---------|---------|
| African Am   |                |         |         |         |         |         |         |
|              | Success        | 0%      | 0%      | 0%      | 0%      | 0%      | 0%      |
|              | Non-Success    | 0%      | 0%      | 0%      | 0%      | 0%      | 0%      |
|              | Withdrawal     | 0%      | 0%      | 0%      | 0%      | 0%      | 0%      |
|              | Total Percent  | 0%      | 0%      | 0%      | 0%      | 0%      | 0%      |
|              | Total Enrolled | 0       | 0       | 0       | 0       | 0       | 0       |
| Asian        |                |         |         |         |         |         |         |
|              | Success        | 0%      | 0%      | 0%      | 0%      | 0%      | 0%      |
|              | Non-Success    | 0%      | 0%      | 0%      | 0%      | 0%      | 0%      |
|              | Withdrawal     | 0%      | 0%      | 0%      | 0%      | 0%      | 0%      |
|              | Total Percent  | 0%      | 0%      | 0%      | 0%      | 0%      | 0%      |
|              | Total Enrolled | 0       | 0       | 0       | 0       | 0       | 0       |
| Filipino     |                |         |         |         |         |         |         |
|              | Success        | 0%      | 0%      | 0%      | 0%      | 0%      | 0%      |
|              | Non-Success    | 0%      | 0%      | 0%      | 0%      | 0%      | 0%      |
|              | Withdrawal     | 0%      | 0%      | 0%      | 0%      | 0%      | 0%      |
|              | Total Percent  | 0%      | 0%      | 0%      | 0%      | 0%      | 0%      |
|              | Total Enrolled | 0       | 0       | 0       | 0       | 0       | 0       |
| Latino       |                |         |         |         |         |         |         |
|              | Success        | 0%      | 0%      | 0%      | 0%      | 0%      | 100%    |
|              | Non-Success    | 0%      | 0%      | 0%      | 0%      | 0%      | 0%      |
|              | Withdrawal     | 0%      | 0%      | 0%      | 0%      | 0%      | 0%      |
|              | Total Percent  | 0%      | 0%      | 0%      | 0%      | 0%      | 100%    |
|              | Total Enrolled | 0       | 0       | 0       | 0       | 0       | 3       |
| Middle Eas   | tern           |         |         |         |         |         |         |
|              | Success        | 0%      | 0%      | 0%      | 0%      | 0%      | 0%      |
|              | Non-Success    | 0%      | 0%      | 0%      | 0%      | 0%      | 0%      |
|              | Withdrawal     | 0%      | 0%      | 0%      | 0%      | 0%      | 0%      |
|              | Total Percent  | 0%      | 0%      | 0%      | 0%      | 0%      | 0%      |
|              | Total Enrolled | 0       | 0       | 0       | 0       | 0       | 0       |
| Native Ame   | erican         |         |         |         |         |         |         |
|              | Success        | 0%      | 0%      | 0%      | 0%      | 0%      | 0%      |
|              | Non-Success    | 0%      | 0%      | 0%      | 0%      | 0%      | 0%      |
|              | Withdrawal     | 0%      | 0%      | 0%      | 0%      | 0%      | 0%      |
|              | Total Percent  | 0%      | 0%      | 0%      | 0%      | 0%      | 0%      |
|              | Total Enrolled | 0       | 0       | 0       | 0       | 0       | 0       |
| Pacific Isla | nder           |         |         |         |         |         |         |
|              | Success        | 0%      | 0%      | 0%      | 0%      | 0%      | 0%      |
|              | Non-Success    | 0%      | 0%      | 0%      | 0%      | 0%      | 0%      |
|              | Withdrawal     | 0%      | 0%      | 0%      | 0%      | 0%      | 0%      |
|              | Total Percent  | 0%      | 0%      | 0%      | 0%      | 0%      | 0%      |
|              | Total Enrolled | 0       | 0       | 0       | 0       | 0       | 0       |
| White        |                |         |         |         |         |         |         |
|              | Success        | 0%      | 0%      | 0%      | 0%      | 0%      | 100%    |
|              | Non-Success    | 0%      | 0%      | 0%      | 0%      | 0%      | 0%      |
|              | Withdrawal     | 0%      | 0%      | 0%      | 0%      | 0%      | 0%      |
|              | Total Percent  | 0%      | 0%      | 0%      | 0%      | 0%      | 100%    |
|              | Total Enrolled | 0       | 0       | 0       | 0       | 0       | 1       |
|              |                | •       | •       | •       | -       | •       | •       |