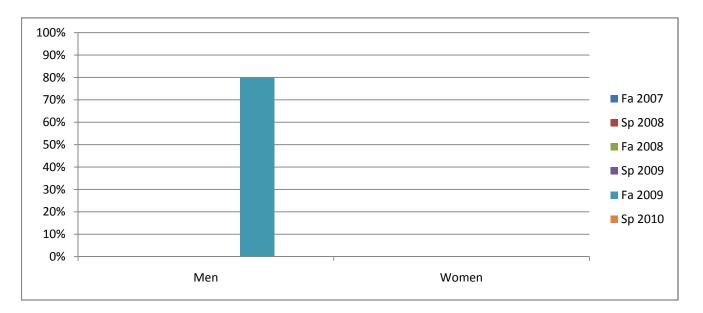

## Chabot Success Rates By Gender and Semester Course: ESYS 62

|                | Fa 2007 | Sp 2008 | Fa 2008 | Sp 2009 | Fa 2009 | Sp 2010 |
|----------------|---------|---------|---------|---------|---------|---------|
| Men            |         |         |         |         |         |         |
| Success        | 0%      | 0%      | 0%      | 0%      | 80%     | 0%      |
| Non-Success    | 0%      | 0%      | 0%      | 0%      | 0%      | 0%      |
| Withdrawal     | 0%      | 0%      | 0%      | 0%      | 20%     | 0%      |
| Total Percent  | 0%      | 0%      | 0%      | 0%      | 100%    | 0%      |
| Total Enrolled | 0       | 0       | 0       | 0       | 5       | 0       |
| Women          |         |         |         |         |         |         |
| Success        | 0%      | 0%      | 0%      | 0%      | 0%      | 0%      |
| Non-Success    | 0%      | 0%      | 0%      | 0%      | 0%      | 0%      |
| Withdrawal     | 0%      | 0%      | 0%      | 0%      | 100%    | 0%      |
| Total Percent  | 0%      | 0%      | 0%      | 0%      | 100%    | 0%      |
| Total Enrolled | 0       | 0       | 0       | 0       | 2       | 0       |