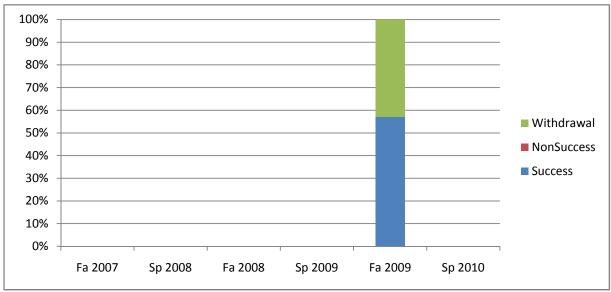

Chabot Success, Non-Success, and Withdrawal Rates By Semester Course: ESYS 62

|                | Fa 2007 | Sp 2008 | Fa 2008 | Sp 2009 | Fa 2009 | Sp 2010 |
|----------------|---------|---------|---------|---------|---------|---------|
| Success        | 0%      | 0%      | 0%      | 0%      | 57%     | 0%      |
| Non-Success    | 0%      | 0%      | 0%      | 0%      | 0%      | 0%      |
| Withdrawal     | 0%      | 0%      | 0%      | 0%      | 43%     | 0%      |
| Total Percent  | 0%      | 0%      | 0%      | 0%      | 100%    | 0%      |
| Total Enrolled | 0       | 0       | 0       | 0       | 7       | 0       |