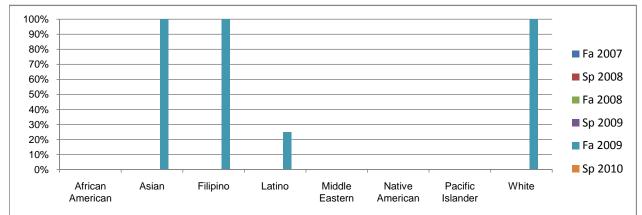

Chabot Success Rates By Ethnicity and Semester Course: ESYS 62

|             |                | Fa 2007 | Sp 2008 | Fa 2008 | Sp 2009 | Fa 2009 | Sp 2010 |
|-------------|----------------|---------|---------|---------|---------|---------|---------|
| African A   | merican        |         |         |         | ·       |         | •       |
|             | Success        | 0%      | 0%      | 0%      | 0%      | 0%      | 0%      |
|             | Non-Success    | 0%      | 0%      | 0%      | 0%      | 0%      | 0%      |
|             | Withdrawal     | 0%      | 0%      | 0%      | 0%      | 0%      | 0%      |
|             | Total Percent  | 0%      | 0%      | 0%      | 0%      | 0%      | 0%      |
|             | Total Enrolled | 0       | 0       | 0       | 0       | 0       | 0       |
| Asian       |                |         |         |         |         |         |         |
|             | Success        | 0%      | 0%      | 0%      | 0%      | 100%    | 0%      |
|             | Non-Success    | 0%      | 0%      | 0%      | 0%      | 0%      | 0%      |
|             | Withdrawal     | 0%      | 0%      | 0%      | 0%      | 0%      | 0%      |
|             | Total Percent  | 0%      | 0%      | 0%      | 0%      | 100%    | 0%      |
|             | Total Enrolled | 0       | 0       | 0       | 0       | 1       | 0       |
| Filipino    |                |         |         |         |         |         |         |
|             | Success        | 0%      | 0%      | 0%      | 0%      | 100%    | 0%      |
|             | Non-Success    | 0%      | 0%      | 0%      | 0%      | 0%      | 0%      |
|             | Withdrawal     | 0%      | 0%      | 0%      | 0%      | 0%      | 0%      |
|             | Total Percent  | 0%      | 0%      | 0%      | 0%      | 100%    | 0%      |
|             | Total Enrolled | 0       | 0       | 0       | 0       | 1       | 0       |
| Latino      |                |         |         |         |         |         |         |
|             | Success        | 0%      | 0%      | 0%      | 0%      | 25%     | 0%      |
|             | Non-Success    | 0%      | 0%      | 0%      | 0%      | 0%      | 0%      |
|             | Withdrawal     | 0%      | 0%      | 0%      | 0%      | 75%     | 0%      |
|             | Total Percent  | 0%      | 0%      | 0%      | 0%      | 100%    | 0%      |
|             | Total Enrolled | 0       | 0       | 0       | 0       | 4       | 0       |
| Middle Ea   | stern          |         |         |         |         |         |         |
|             | Success        | 0%      | 0%      | 0%      | 0%      | 0%      | 0%      |
|             | Non-Success    | 0%      | 0%      | 0%      | 0%      | 0%      | 0%      |
|             | Withdrawal     | 0%      | 0%      | 0%      | 0%      | 0%      | 0%      |
|             | Total Percent  | 0%      | 0%      | 0%      | 0%      | 0%      | 0%      |
|             | Total Enrolled | 0       | 0       | 0       | 0       | 0       | 0       |
| Native Am   | nerican        |         |         |         |         |         |         |
|             | Success        | 0%      | 0%      | 0%      | 0%      | 0%      | 0%      |
|             | Non-Success    | 0%      | 0%      | 0%      | 0%      | 0%      | 0%      |
|             | Withdrawal     | 0%      | 0%      | 0%      | 0%      | 0%      | 0%      |
|             | Total Percent  | 0%      | 0%      | 0%      | 0%      | 0%      | 0%      |
|             | Total Enrolled | 0       | 0       | 0       | 0       | 0       | 0       |
| Pacific Isl | ander          |         |         |         |         |         |         |
|             | Success        | 0%      | 0%      | 0%      | 0%      | 0%      | 0%      |
|             | Non-Success    | 0%      | 0%      | 0%      | 0%      | 0%      | 0%      |
|             | Withdrawal     | 0%      | 0%      | 0%      | 0%      | 0%      | 0%      |
|             | Total Percent  | 0%      | 0%      | 0%      | 0%      | 0%      | 0%      |
|             | Total Enrolled | 0       | 0       | 0       | 0       | 0       | 0       |
| White       |                |         | -       |         |         | -       |         |
|             | Success        | 0%      | 0%      | 0%      | 0%      | 100%    | 0%      |
|             | Non-Success    | 0%      | 0%      | 0%      | 0%      | 0%      | 0%      |
|             | Withdrawal     | 0%      | 0%      | 0%      | 0%      | 0%      | 0%      |
|             | Total Percent  | 0%      | 0%      | 0%      | 0%      | 100%    | 0%      |
|             | Total Enrolled | 0       | 0       | 0       | 0       | 100,1   | 0       |
|             |                | 0       | v       | v       | v       |         | v       |