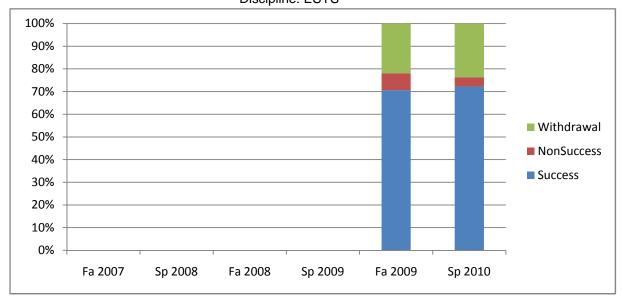

Chabot Success, Non-Success, and Withdrawal Rates By Semester Discipline: ESYS

|                | Fa 2007 | Sp 2008 | Fa 2008 | Sp 2009 | Fa 2009 | Sp 2010 |
|----------------|---------|---------|---------|---------|---------|---------|
| Success        | 0%      | 0%      | 0%      | 0%      | 71%     | 72%     |
| Non-Success    | 0%      | 0%      | 0%      | 0%      | 7%      | 4%      |
| Withdrawal     | 0%      | 0%      | 0%      | 0%      | 22%     | 24%     |
| Total Percent  | 0%      | 0%      | 0%      | 0%      | 100%    | 100%    |
| Total Enrolled | 0       | 0       | 0       | 0       | 109     | 101     |