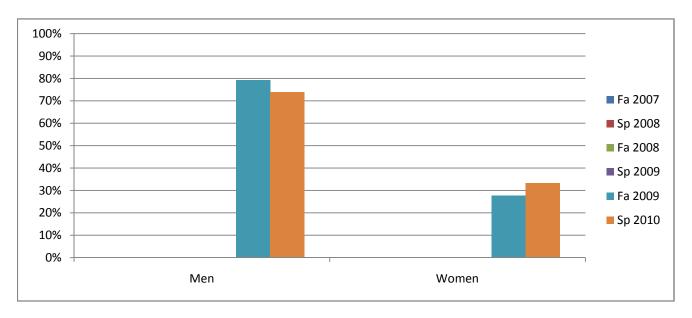

Chabot Success Rates By Gender and Semester Discipline: ESYS

|                | Fa 2007 | Sp 2008 | Fa 2008 | Sp 2009 | Fa 2009 | Sp 2010 |
|----------------|---------|---------|---------|---------|---------|---------|
| Men            |         | •       |         | ·       |         | ·       |
| Success        | 0%      | 0%      | 0%      | 0%      | 79%     | 74%     |
| Non-Success    | 0%      | 0%      | 0%      | 0%      | 8%      | 4%      |
| Withdrawal     | 0%      | 0%      | 0%      | 0%      | 13%     | 22%     |
| Total Percent  | 0%      | 0%      | 0%      | 0%      | 100%    | 100%    |
| Total Enrolled | 0       | 0       | 0       | 0       | 91      | 96      |
| Women          |         |         |         |         |         |         |
| Success        | 0%      | 0%      | 0%      | 0%      | 28%     | 33%     |
| Non-Success    | 0%      | 0%      | 0%      | 0%      | 6%      | 0%      |
| Withdrawal     | 0%      | 0%      | 0%      | 0%      | 67%     | 67%     |
| Total Percent  | 0%      | 0%      | 0%      | 0%      | 100%    | 100%    |
| Total Enrolled | 0       | 0       | 0       | 0       | 18      | 3       |