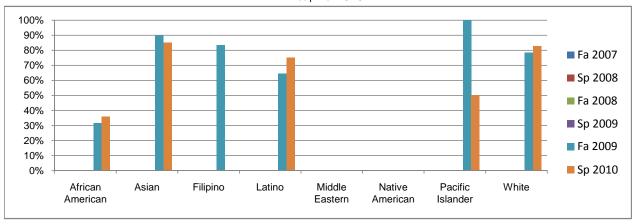

## Chabot Success Rates By Ethnicity and Semester Discipline: ESYS

|                                        |                  | Fa 2007        | Sp 2008        | Fa 2008        | Sp 2009        | Fa 2009           | Sp 2010 |
|----------------------------------------|------------------|----------------|----------------|----------------|----------------|-------------------|---------|
| African Ame                            | erican           |                |                |                |                |                   |         |
|                                        | Success          | 0%             | 0%             | 0%             | 0%             | 32%               | 36%     |
|                                        | Non-Success      | 0%             | 0%             | 0%             | 0%             | 11%               | 7%      |
|                                        | Withdrawal       | 0%             | 0%             | 0%             | 0%             | 58%               | 57%     |
|                                        | Total Percent    | 0%             | 0%             | 0%             | 0%             | 100%              | 100%    |
|                                        | Total Enrolled   | 0              | 0              | 0              | 0              | 19                | 14      |
| Asian                                  |                  |                |                |                |                |                   |         |
|                                        | Success          | 0%             | 0%             | 0%             | 0%             | 90%               | 85%     |
|                                        | Non-Success      | 0%             | 0%             | 0%             | 0%             | 7%                | 0%      |
|                                        | Withdrawal       | 0%             | 0%             | 0%             | 0%             | 3%                | 15%     |
|                                        | Total Percent    | 0%             | 0%             | 0%             | 0%             | 100%              | 100%    |
|                                        | Total Enrolled   | 0              | 0              | 0              | 0              | 29                | 20      |
| Filipino                               |                  |                |                |                |                |                   |         |
|                                        | Success          | 0%             | 0%             | 0%             | 0%             | 83%               | 0%      |
|                                        | Non-Success      | 0%             | 0%             | 0%             | 0%             | 0%                | 0%      |
|                                        | Withdrawal       | 0%             | 0%             | 0%             | 0%             | 17%               | 0%      |
|                                        | Total Percent    | 0%             | 0%             | 0%             | 0%             | 100%              | 0%      |
|                                        | Total Enrolled   | 0              | 0              | 0              | 0              | 6                 | 0       |
| Latino                                 |                  |                |                |                |                |                   |         |
|                                        | Success          | 0%             | 0%             | 0%             | 0%             | 65%               | 75%     |
|                                        | Non-Success      | 0%             | 0%             | 0%             | 0%             | 10%               | 6%      |
|                                        | Withdrawal       | 0%             | 0%             | 0%             | 0%             | 26%               | 19%     |
|                                        | Total Percent    | 0%             | 0%             | 0%             | 0%             | 100%              | 100%    |
|                                        | Total Enrolled   | 0              | 0              | 0              | 0              | 31                | 32      |
| Middle East                            | ern              |                |                |                |                |                   |         |
|                                        | Success          | 0%             | 0%             | 0%             | 0%             | 0%                | 0%      |
|                                        | Non-Success      | 0%             | 0%             | 0%             | 0%             | 0%                | 0%      |
|                                        | Withdrawal       | 0%             | 0%             | 0%             | 0%             | 0%                | 0%      |
|                                        | Total Percent    | 0%             | 0%             | 0%             | 0%             | 0%                | 0%      |
|                                        | Total Enrolled   | 0              | 0              | 0              | 0              | 0                 | 0       |
| Native Ame                             |                  |                | -              |                |                | -                 |         |
|                                        | Success          | 0%             | 0%             | 0%             | 0%             | 0%                | 0%      |
|                                        | Non-Success      | 0%             | 0%             | 0%             | 0%             | 0%                | 0%      |
|                                        | Withdrawal       | 0%             | 0%             | 0%             | 0%             | 100%              | 0%      |
|                                        | Total Percent    | 0%             | 0%             | 0%             | 0%             | 100%              | 0%      |
|                                        | Total Enrolled   | 0              | 0              | 0              | 0              | 1                 | 0       |
| Pacific Islan                          |                  | ŭ              | ŭ              | ŭ              | ŭ              | •                 | ŭ       |
| i domo ioidi                           | Success          | 0%             | 0%             | 0%             | 0%             | 100%              | 50%     |
|                                        | Non-Success      | 0%             | 0%             | 0%             | 0%             | 0%                | 0%      |
|                                        | Withdrawal       | 0%             | 0%             | 0%             | 0%             | 0%                | 50%     |
|                                        | Total Percent    | 0%             | 0%             | 0%             | 0%             | 100%              | 100%    |
|                                        | Total Enrolled   | 0              | 0              | 0              | 0              | 1                 | 2       |
| White                                  | rotal Emolica    | •              | v              | ·              | Ū              | •                 | -       |
| ······································ | Success          | 0%             | 0%             | 0%             | 0%             | 79%               | 83%     |
|                                        | Non-Success      | 0%             | 0%             | 0%             | 0%             | 7%                | 4%      |
|                                        | Withdrawal       | 0%             | 0%             | 0%             | 0%             | 14%               | 13%     |
|                                        | Total Percent    | 0%             | 0%             | 0%             | 0%<br>0%       | 100%              | 100%    |
|                                        | Total Enrolled   | 0%<br><b>0</b> | 0%<br><b>0</b> | 0%<br><b>0</b> | 0%<br><b>0</b> | 100%<br><b>14</b> | 23      |
|                                        | i otai Elliolleu | U              | U              | U              | U              | 14                | 23      |