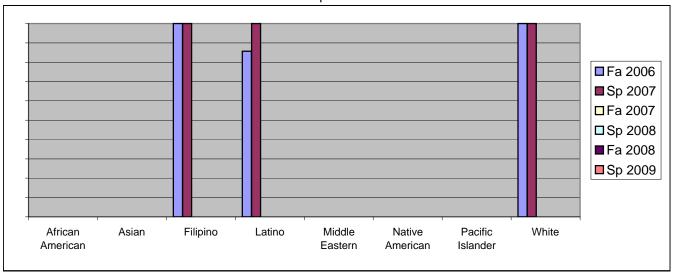

## Chabot Success Rates By Ethnicity and Semester Discipline: ELEC

|                  |                | Fa 2006 | Sp 2007 | Fa 2007 | Sp 2008 | Fa 2008 | Sp 2009 |  |
|------------------|----------------|---------|---------|---------|---------|---------|---------|--|
| African American |                |         |         |         |         |         |         |  |
|                  | Success        | 0%      | 0%      | 0%      | 0%      | 0%      | 0%      |  |
|                  | Non-Success    | 0%      | 0%      | 0%      | 0%      | 0%      | 0%      |  |
|                  | Withdrawal     | 0%      | 0%      | 0%      | 0%      | 0%      | 0%      |  |
|                  | Total Percent  | 0%      | 0%      | 0%      | 0%      | 0%      | 0%      |  |
|                  | Total Enrolled | 0       | 0       | 0       | 0       | 0       | 0       |  |
| Asian            |                |         |         |         |         |         |         |  |
|                  | Success        | 0%      | 0%      | 0%      | 0%      | 0%      | 0%      |  |
|                  | Non-Success    | 100%    | 0%      | 0%      | 0%      | 0%      | 0%      |  |
|                  | Withdrawal     | 0%      | 0%      | 0%      | 0%      | 0%      | 0%      |  |
|                  | Total Percent  | 100%    | 0%      | 0%      | 0%      | 0%      | 0%      |  |
|                  | Total Enrolled | 1       | 0       | 0       | 0       | 0       | 0       |  |
| Filipino         |                |         |         |         |         |         |         |  |
|                  | Success        | 100%    | 100%    | 0%      | 0%      | 0%      | 0%      |  |
|                  | Non-Success    | 0%      | 0%      | 0%      | 0%      | 0%      | 0%      |  |
|                  | Withdrawal     | 0%      | 0%      | 0%      | 0%      | 0%      | 0%      |  |
|                  | Total Percent  | 100%    | 100%    | 0%      | 0%      | 0%      | 0%      |  |
|                  | Total Enrolled | 7       | 7       | 0       | 0       | 0       | 0       |  |
| Latino           |                |         |         |         |         |         |         |  |
|                  | Success        | 86%     | 100%    | 0%      | 0%      | 0%      | 0%      |  |
|                  | Non-Success    | 0%      | 0%      | 0%      | 0%      | 0%      | 0%      |  |
|                  | Withdrawal     | 14%     | 0%      | 0%      | 0%      | 0%      | 0%      |  |
|                  | Total Percent  | 100%    | 100%    | 0%      | 0%      | 0%      | 0%      |  |
|                  | Total Enrolled | 7       | 6       | 0       | 0       | 0       | 0       |  |
| Middle E         | astern         |         |         |         |         |         |         |  |
|                  | Success        | 0%      | 0%      | 0%      | 0%      | 0%      | 0%      |  |
|                  | Non-Success    | 0%      | 0%      | 0%      | 0%      | 0%      | 0%      |  |
|                  | Withdrawal     | 0%      | 0%      | 0%      | 0%      | 0%      | 0%      |  |
|                  |                |         |         |         |         |         |         |  |

|            | Total Percent  | 0%   | 0%   | 0% | 0% | 0% | 0% |
|------------|----------------|------|------|----|----|----|----|
|            | Total Enrolled | 0    | 0    | 0  | 0  | 0  | 0  |
| Native A   | merican        |      |      |    |    |    |    |
|            | Success        | 0%   | 0%   | 0% | 0% | 0% | 0% |
|            | Non-Success    | 0%   | 0%   | 0% | 0% | 0% | 0% |
|            | Withdrawal     | 0%   | 0%   | 0% | 0% | 0% | 0% |
|            | Total Percent  | 0%   | 0%   | 0% | 0% | 0% | 0% |
|            | Total Enrolled | 0    | 0    | 0  | 0  | 0  | 0  |
| Pacific Is | slander        |      |      |    |    |    |    |
|            | Success        | 0%   | 0%   | 0% | 0% | 0% | 0% |
|            | Non-Success    | 0%   | 0%   | 0% | 0% | 0% | 0% |
|            | Withdrawal     | 0%   | 0%   | 0% | 0% | 0% | 0% |
|            | Total Percent  | 0%   | 0%   | 0% | 0% | 0% | 0% |
|            | Total Enrolled | 0    | 0    | 0  | 0  | 0  | 0  |
| White      |                |      |      |    |    |    |    |
|            | Success        | 100% | 100% | 0% | 0% | 0% | 0% |
|            | Non-Success    | 0%   | 0%   | 0% | 0% | 0% | 0% |
|            | Withdrawal     | 0%   | 0%   | 0% | 0% | 0% | 0% |
|            | Total Percent  | 100% | 100% | 0% | 0% | 0% | 0% |
|            | Total Enrolled | 4    | 4    | 0  | 0  | 0  | 0  |