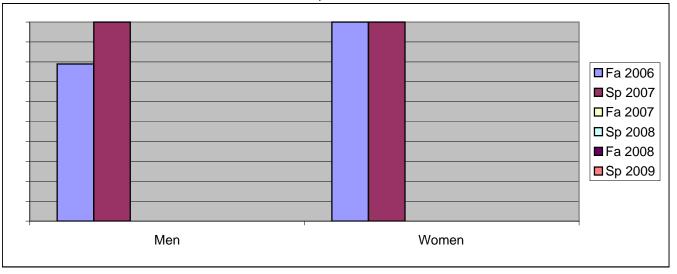

## Chabot Success Rates By Gender and Semester Discipline: ELEC

|                | Fa 2006 | Sp 2007 | Fa 2007 | Sp 2008 | Fa 2008 | Sp 2009 |
|----------------|---------|---------|---------|---------|---------|---------|
| Men            |         |         |         |         |         |         |
| Success        | 79%     | 100%    | 0%      | 0%      | 0%      | 0%      |
| Non-Success    | 5%      | 0%      | 0%      | 0%      | 0%      | 0%      |
| Withdrawal     | 16%     | 0%      | 0%      | 0%      | 0%      | 0%      |
| Total Percent  | 100%    | 100%    | 0%      | 0%      | 0%      | 0%      |
| Total Enrolled | 19      | 16      | 0       | 0       | 0       | 0       |
| Women          |         |         |         |         |         |         |
| Success        | 100%    | 100%    | 0%      | 0%      | 0%      | 0%      |
| Non-Success    | 0%      | 0%      | 0%      | 0%      | 0%      | 0%      |
| Withdrawal     | 0%      | 0%      | 0%      | 0%      | 0%      | 0%      |
| Total Percent  | 100%    | 100%    | 0%      | 0%      | 0%      | 0%      |
| Total Enrolled | 2       | 2       | 0       | 0       | 0       | 0       |