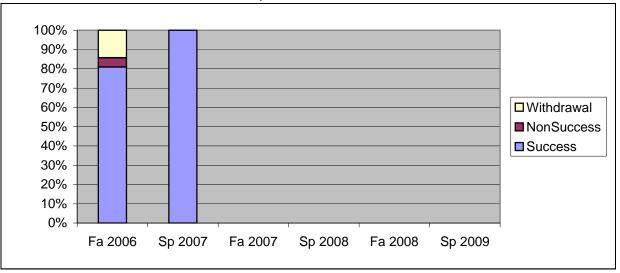

Chabot Success, Non-Success, and Withdrawal Rates By Semester Discipline: ELEC

|                | Fa 2006 | Sp 2007 | Fa 2007 | Sp 2008 | Fa 2008 | Sp 2009 |
|----------------|---------|---------|---------|---------|---------|---------|
| Success        | 81%     | 100%    | 0%      | 0%      | 0%      | 0%      |
| Non-Success    | 5%      | 0%      | 0%      | 0%      | 0%      | 0%      |
| Withdrawal     | 14%     | 0%      | 0%      | 0%      | 0%      | 0%      |
| Total Percent  | 100%    | 100%    | 0%      | 0%      | 0%      | 0%      |
| Total Enrolled | 21      | 18      | 0       | 0       | 0       | 0       |