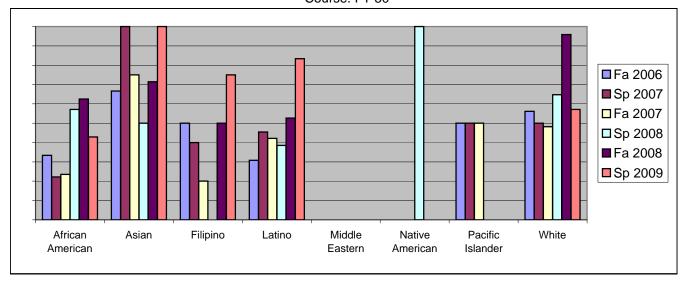

Chabot Success Rates By Ethnicity and Semester Course: FT 50

|           |                | Fa 2006 | Sp 2007 | Fa 2007 | Sp 2008 | Fa 2008 | Sp 2009 |
|-----------|----------------|---------|---------|---------|---------|---------|---------|
| African A | merican        |         |         |         |         |         |         |
|           | Success        | 33%     |         |         |         |         |         |
|           | Non-Success    | 17%     |         | 0%      |         |         | 43%     |
|           | Withdrawal     | 50%     | 56%     | 76%     |         |         | 14%     |
|           | Total Percent  | 100%    |         |         |         |         |         |
|           | Total Enrolled | 12      | 9       | 17      | 7       | 8       | 7       |
| Asian     |                |         |         |         |         |         |         |
|           | Success        | 67%     |         |         |         |         |         |
|           | Non-Success    | 0%      | 0%      |         |         |         |         |
|           | Withdrawal     | 33%     | 0%      | 25%     |         |         | 0%      |
|           | Total Percent  | 100%    |         | 100%    | 100%    | 100%    | 100%    |
|           | Total Enrolled | 3       | 1       | 4       | 8       | 7       | 4       |
| Filipino  |                |         |         |         |         |         |         |
|           | Success        | 50%     | 40%     | 20%     | 0%      | 50%     | 75%     |
|           | Non-Success    | 0%      | 20%     | 20%     | 0%      | 50%     | 25%     |
|           | Withdrawal     | 50%     | 40%     | 60%     | 0%      | 0%      | 0%      |
|           | Total Percent  | 100%    | 100%    | 100%    | 0%      | 100%    | 100%    |
|           | Total Enrolled | 4       | 5       | 5       | 0       | 2       | 4       |
| Latino    |                |         |         |         |         |         |         |
|           | Success        | 31%     | 45%     | 42%     | 38%     | 53%     | 83%     |
|           | Non-Success    | 23%     | 14%     | 5%      | 8%      | 11%     | 17%     |
|           | Withdrawal     | 46%     | 41%     | 53%     | 54%     | 37%     | 0%      |
|           | Total Percent  | 100%    | 100%    | 100%    | 100%    | 100%    | 100%    |
|           | Total Enrolled | 26      | 22      | 19      | 13      | 19      | 24      |
| Middle Ea | astern         |         |         |         |         |         |         |
|           | Success        | 0%      | 0%      | 0%      | 0%      | 0%      | 0%      |
|           | Non-Success    | 0%      | 0%      | 0%      | 0%      | 0%      | 0%      |
|           | Withdrawal     | 0%      | 0%      | 0%      | 0%      | 0%      | 0%      |
|           | Total Percent  | 0%      | 0%      | 0%      | 0%      | 0%      | 0%      |
|           | Total Enrolled | 0       | 0       | 0       | 0       | 0       | 0       |
| Native Ar | nerican        |         |         |         |         |         |         |
|           | Success        | 0%      | 0%      | 0%      | 100%    | 0%      | 0%      |
|           | Non-Success    | 0%      | 0%      | 0%      | 0%      | 0%      | 0%      |
|           | Withdrawal     | 0%      | 0%      | 0%      | 0%      | 100%    | 0%      |
|           |                |         |         |         |         |         |         |

|                                       | Total Percent          | 0%        | 0%         | 0%         | 100%      | 100%      | 0%        |
|---------------------------------------|------------------------|-----------|------------|------------|-----------|-----------|-----------|
|                                       | Total Enrolled         | 0         | 0          | 0          | 1         | 1         | 0         |
| Pacific Is                            | lander                 |           |            |            |           |           |           |
|                                       | Success                | 50%       | 50%        | 50%        | 0%        | 0%        | 0%        |
|                                       | Non-Success            | 50%       | 0%         | 0%         | 0%        | 0%        | 100%      |
|                                       | Withdrawal             | 0%        | 50%        | 50%        | 100%      | 0%        | 0%        |
|                                       | Total Percent          | 100%      | 100%       | 100%       | 100%      | 0%        | 100%      |
|                                       | Total Enrolled         | 2         | 2          | 2          | 1         | 0         | 1         |
| White                                 |                        |           |            |            |           |           |           |
| ********                              |                        |           |            |            |           |           |           |
| vinte                                 | Success                | 56%       | 50%        | 48%        | 65%       | 96%       | 57%       |
| Willie                                | Success<br>Non-Success | 56%<br>7% | 50%<br>31% | 48%<br>15% | 65%<br>0% | 96%<br>0% | 57%<br>7% |
| · · · · · · · · · · · · · · · · · · · |                        |           |            |            |           |           |           |
| VIIIIC                                | Non-Success            | 7%        | 31%        | 15%        | 0%        | 0%        | 7%        |