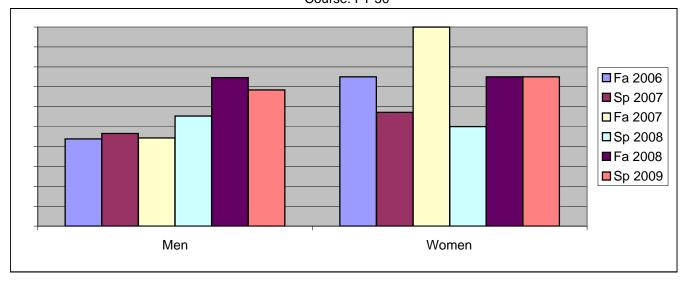

Chabot Success Rates By Gender and Semester Course: FT 50

|                | Fa 2006 | Sp 2007 | Fa 2007 | Sp 2008 | Fa 2008 | Sp 2009 |
|----------------|---------|---------|---------|---------|---------|---------|
| Men            |         | -       |         | -       |         |         |
| Success        | 44%     | 47%     | 44%     | 55%     | 75%     | 68%     |
| Non-Success    | 13%     | 19%     | 8%      | 4%      | 5%      | 19%     |
| Withdrawal     | 43%     | 34%     | 48%     | 40%     | 21%     | 12%     |
| Total Percent  | 100%    | 100%    | 100%    | 100%    | 100%    | 100%    |
| Total Enrolled | 89      | 73      | 79      | 47      | 63      | 57      |
| Women          |         |         |         |         |         |         |
| Success        | 75%     | 57%     | 100%    | 50%     | 75%     | 75%     |
| Non-Success    | 0%      | 43%     | 0%      | 0%      | 0%      | 0%      |
| Withdrawal     | 25%     | 0%      | 0%      | 50%     | 25%     | 25%     |
| Total Percent  | 100%    | 100%    | 100%    | 100%    | 100%    | 100%    |
| Total Enrolled | 4       | 7       | 1       | 2       | 4       | 4       |