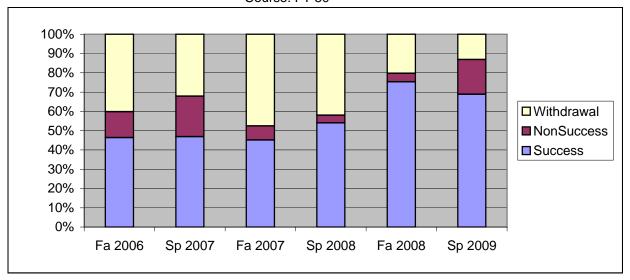

Chabot Success, Non-Success, and Withdrawal Rates By Semester Course: FT 50

|                | Fa 2006 | Sp 2007 | Fa 2007 | Sp 2008 | Fa 2008 | Sp 2009 |
|----------------|---------|---------|---------|---------|---------|---------|
| Success        | 46%     | 47%     | 45%     | 54%     | 75%     | 69%     |
| Non-Success    | 13%     | 21%     | 7%      | 4%      | 4%      | 18%     |
| Withdrawal     | 40%     | 32%     | 48%     | 42%     | 20%     | 13%     |
| Total Percent  | 100%    | 100%    | 100%    | 100%    | 100%    | 100%    |
| Total Enrolled | 97      | 81      | 82      | 50      | 69      | 61      |