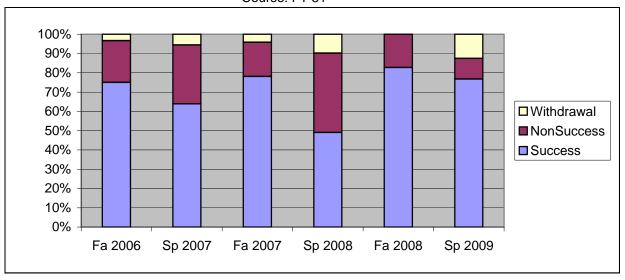

Chabot Success, Non-Success, and Withdrawal Rates By Semester Course: FT 51

|                | Fa 2006 | Sp 2007 | Fa 2007 | Sp 2008 | Fa 2008 | Sp 2009 |
|----------------|---------|---------|---------|---------|---------|---------|
| Success        | 75%     | 64%     | 78%     | 49%     | 83%     | 77%     |
| Non-Success    | 22%     | 31%     | 18%     | 41%     | 17%     | 11%     |
| Withdrawal     | 3%      | 6%      | 4%      | 10%     | 0%      | 13%     |
| Total Percent  | 100%    | 100%    | 100%    | 100%    | 100%    | 100%    |
| Total Enrolled | 60      | 36      | 73      | 51      | 58      | 56      |