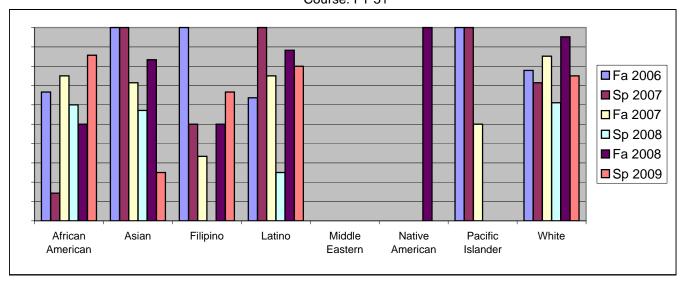

Chabot Success Rates By Ethnicity and Semester Course: FT 51

|                  |                | Fa 2006 | Sp 2007 | Fa 2007 | Sp 2008 | Fa 2008 | Sp 2009 |  |  |
|------------------|----------------|---------|---------|---------|---------|---------|---------|--|--|
| African American |                |         |         |         |         |         |         |  |  |
|                  | Success        | 67%     |         |         | 60%     |         |         |  |  |
|                  | Non-Success    | 33%     | 57%     | 13%     | 40%     |         |         |  |  |
|                  | Withdrawal     | 0%      | 29%     | 13%     | 0%      |         |         |  |  |
|                  | Total Percent  | 100%    |         |         |         |         | 100%    |  |  |
|                  | Total Enrolled | 9       | 7       | 8       | 5       | 4       | 7       |  |  |
| Asian            |                |         |         |         |         |         |         |  |  |
|                  | Success        | 100%    |         |         |         |         |         |  |  |
|                  | Non-Success    | 0%      |         |         | 43%     |         |         |  |  |
|                  | Withdrawal     | 0%      | 0%      | 14%     | 0%      |         |         |  |  |
|                  | Total Percent  | 100%    |         | 100%    | 100%    | 100%    | 100%    |  |  |
|                  | Total Enrolled | 2       | 2       | 7       | 7       | 6       | 4       |  |  |
| Filipino         |                |         |         |         |         |         |         |  |  |
|                  | Success        | 100%    | 50%     | 33%     | 0%      | 50%     | 67%     |  |  |
|                  | Non-Success    | 0%      | 50%     | 67%     | 0%      | 50%     | 17%     |  |  |
|                  | Withdrawal     | 0%      | 0%      | 0%      | 0%      | 0%      | 17%     |  |  |
|                  | Total Percent  | 100%    | 100%    | 100%    | 0%      | 100%    | 100%    |  |  |
|                  | Total Enrolled | 4       | 2       | 3       | 0       | 2       | 6       |  |  |
| Latino           |                |         |         |         |         |         |         |  |  |
|                  | Success        | 64%     | 100%    | 75%     | 25%     | 88%     | 80%     |  |  |
|                  | Non-Success    | 27%     | 0%      | 20%     | 67%     | 12%     | 13%     |  |  |
|                  | Withdrawal     | 9%      | 0%      | 5%      | 8%      | 0%      | 7%      |  |  |
|                  | Total Percent  | 100%    | 100%    | 100%    | 100%    | 100%    | 100%    |  |  |
|                  | Total Enrolled | 11      | 5       | 20      | 12      | 17      | 15      |  |  |
| Middle Ea        | astern         |         |         |         |         |         |         |  |  |
|                  | Success        | 0%      | 0%      | 0%      | 0%      | 0%      | 0%      |  |  |
|                  | Non-Success    | 0%      | 0%      | 0%      | 0%      | 0%      | 0%      |  |  |
|                  | Withdrawal     | 0%      | 0%      | 0%      | 0%      | 0%      | 0%      |  |  |
|                  | Total Percent  | 0%      | 0%      | 0%      | 0%      | 0%      | 0%      |  |  |
|                  | Total Enrolled | 0       | 0       | 0       | 0       | 0       | 0       |  |  |
| Native Ar        | merican        |         |         |         |         |         |         |  |  |
|                  | Success        | 0%      | 0%      | 0%      | 0%      | 100%    | 0%      |  |  |
|                  | Non-Success    | 100%    | 0%      | 0%      | 0%      | 0%      | 0%      |  |  |
|                  | Withdrawal     | 0%      | 0%      | 0%      | 0%      | 0%      | 0%      |  |  |
|                  |                |         |         |         |         |         |         |  |  |

|            | Total Percent  | 100% | 0%   | 0%   | 0%   | 100% | 0%   |
|------------|----------------|------|------|------|------|------|------|
|            | Total Enrolled | 1    | 0    | 0    | 0    | 1    | 0    |
| Pacific Is | slander        |      |      |      |      |      |      |
|            | Success        | 100% | 100% | 50%  | 0%   | 0%   | 0%   |
|            | Non-Success    | 0%   | 0%   | 50%  | 100% | 100% | 0%   |
|            | Withdrawal     | 0%   | 0%   | 0%   | 0%   | 0%   | 0%   |
|            | Total Percent  | 100% | 100% | 100% | 100% | 100% | 0%   |
|            | Total Enrolled | 1    | 1    | 2    | 2    | 1    | 0    |
| White      |                |      |      |      |      |      |      |
|            | Success        | 78%  | 71%  | 85%  | 61%  | 95%  | 75%  |
|            | Non-Success    | 19%  | 29%  | 15%  | 22%  | 5%   | 8%   |
|            | Withdrawal     | 4%   | 0%   | 0%   | 17%  | 0%   | 17%  |
|            |                |      |      |      |      |      |      |
|            | Total Percent  | 100% | 100% | 100% | 100% | 100% | 100% |