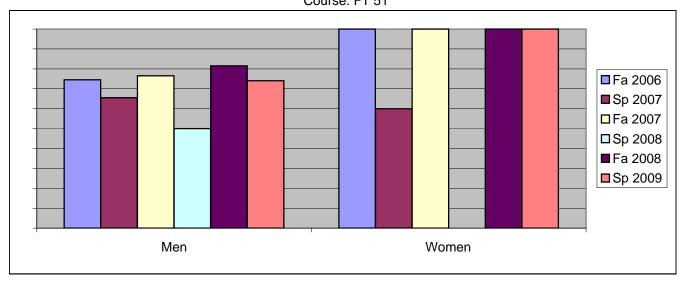

Chabot Success Rates By Gender and Semester Course: FT 51

|                | Fa 2006 | Sp 2007 | Fa 2007 | Sp 2008 | Fa 2008 | Sp 2009 |
|----------------|---------|---------|---------|---------|---------|---------|
| Men            |         | •       |         | ·       |         | •       |
| Success        | 75%     | 66%     | 77%     | 50%     | 81%     | 74%     |
| Non-Success    | 22%     | 31%     | 19%     | 40%     | 19%     | 12%     |
| Withdrawal     | 4%      | 3%      | 5%      | 10%     | 0%      | 14%     |
| Total Percent  | 100%    | 100%    | 100%    | 100%    | 100%    | 100%    |
| Total Enrolled | 55      | 29      | 64      | 48      | 54      | 50      |
| Women          |         |         |         |         |         |         |
| Success        | 100%    | 60%     | 100%    | 0%      | 100%    | 100%    |
| Non-Success    | 0%      | 20%     | 0%      | 100%    | 0%      | 0%      |
| Withdrawal     | 0%      | 20%     | 0%      | 0%      | 0%      | 0%      |
| Total Percent  | 100%    | 100%    | 100%    | 100%    | 100%    | 100%    |
| Total Enrolled | 3       | 5       | 7       | 2       | 4       | 4       |