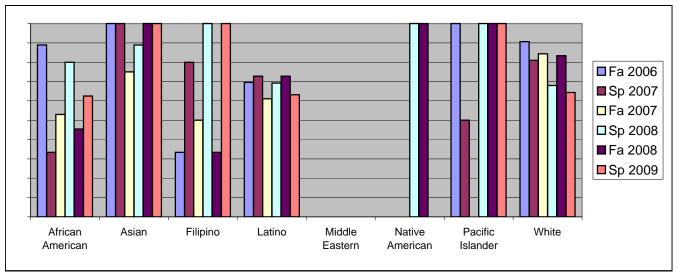

Chabot Success Rates By Ethnicity and Semester Course: FT 52

|                  |                | Fa 2006 | Sp 2007 | Fa 2007 | Sp 2008 | Fa 2008 | Sp 2009 |  |
|------------------|----------------|---------|---------|---------|---------|---------|---------|--|
| African American |                |         |         |         |         |         |         |  |
|                  | Success        | 89%     | 33%     |         |         |         |         |  |
|                  | Non-Success    | 0%      | 33%     |         |         |         |         |  |
|                  | Withdrawal     | 11%     | 33%     |         |         |         |         |  |
|                  | Total Percent  | 100%    | 100%    |         |         |         | 100%    |  |
|                  | Total Enrolled | 9       | 9       | 17      | 5       | 11      | 8       |  |
| Asian            |                |         |         |         |         |         |         |  |
|                  | Success        | 100%    | 100%    |         |         |         |         |  |
|                  | Non-Success    | 0%      | 0%      | 13%     | 0%      | 0%      | 0%      |  |
|                  | Withdrawal     | 0%      | 0%      | 13%     | 11%     | 0%      | 0%      |  |
|                  | Total Percent  | 100%    | 100%    | 100%    | 100%    | 100%    | 100%    |  |
|                  | Total Enrolled | 2       | 2       | 8       | 9       | 8       | 4       |  |
| Filipino         |                |         |         |         |         |         |         |  |
|                  | Success        | 33%     | 80%     | 50%     | 100%    | 33%     | 100%    |  |
|                  | Non-Success    | 0%      | 0%      | 25%     | 0%      | 0%      | 0%      |  |
|                  | Withdrawal     | 67%     | 20%     | 25%     | 0%      | 67%     | 0%      |  |
|                  | Total Percent  | 100%    | 100%    | 100%    | 100%    | 100%    | 100%    |  |
|                  | Total Enrolled | 3       | 5       | 4       | 1       | 3       | 3       |  |
| Latino           |                |         |         |         |         |         |         |  |
|                  | Success        | 70%     | 73%     | 61%     | 69%     | 73%     | 63%     |  |
|                  | Non-Success    | 9%      | 18%     | 28%     | 15%     | 9%      | 26%     |  |
|                  | Withdrawal     | 22%     | 9%      | 11%     | 15%     | 18%     | 11%     |  |
|                  | Total Percent  | 100%    | 100%    | 100%    | 100%    | 100%    | 100%    |  |
|                  | Total Enrolled | 23      | 11      | 18      | 13      | 22      | 19      |  |
| Middle Eastern   |                |         |         |         |         |         |         |  |
|                  | Success        | 0%      | 0%      | 0%      | 0%      | 0%      | 0%      |  |
|                  | Non-Success    | 0%      | 0%      | 0%      | 0%      | 0%      | 0%      |  |
|                  | Withdrawal     | 0%      | 0%      | 0%      | 0%      | 0%      | 0%      |  |
|                  | Total Percent  | 0%      | 0%      | 0%      | 0%      | 0%      | 0%      |  |
|                  | Total Enrolled | 0       | 0       | 0       | 0       | 0       | 0       |  |
| Native American  |                |         |         |         |         |         |         |  |
|                  | Success        | 0%      | 0%      | 0%      | 100%    | 100%    | 0%      |  |
|                  | Non-Success    | 100%    | 0%      | 0%      | 0%      | 0%      | 0%      |  |
|                  | Withdrawal     | 0%      | 0%      | 0%      | 0%      | 0%      | 0%      |  |
|                  |                |         |         |         |         |         |         |  |

|            | Total Percent  | 100% | 0%   | 0%   | 100% | 100% | 0%   |
|------------|----------------|------|------|------|------|------|------|
|            | Total Enrolled | 1    | 0    | 0    | 1    | 1    | 0    |
| Pacific Is | slander        |      |      |      |      |      |      |
|            | Success        | 100% | 50%  | 0%   | 100% | 100% | 100% |
|            | Non-Success    | 0%   | 50%  | 0%   | 0%   | 0%   | 0%   |
|            | Withdrawal     | 0%   | 0%   | 100% | 0%   | 0%   | 0%   |
|            | Total Percent  | 100% | 100% | 100% | 100% | 100% | 100% |
|            | Total Enrolled | 2    | 2    | 1    | 1    | 3    | 1    |
| White      |                |      |      |      |      |      |      |
|            | Success        | 91%  | 81%  | 84%  | 68%  | 83%  | 64%  |
|            | Non-Success    | 0%   | 10%  | 3%   | 8%   | 4%   | 14%  |
|            | Withdrawal     | 9%   | 10%  | 13%  | 24%  | 13%  | 21%  |
|            | Total Percent  | 100% | 100% | 100% | 100% | 100% | 100% |
|            | Total Enrolled | 32   | 21   | 32   | 25   | 24   | 14   |