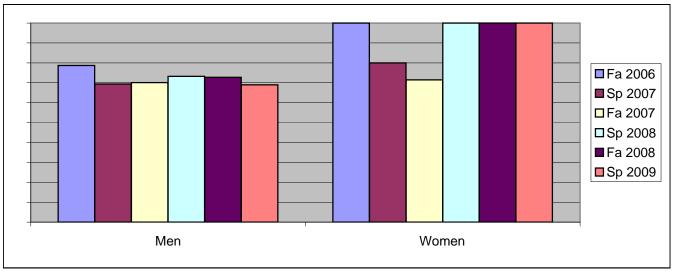

Chabot Success Rates By Gender and Semester Course: FT 52

|                | Fa 2006 | Sp 2007 | Fa 2007 | Sp 2008 | Fa 2008 | Sp 2009 |
|----------------|---------|---------|---------|---------|---------|---------|
| Men            |         |         |         |         |         |         |
| Success        | 79%     | 69%     | 70%     | 73%     | 73%     | 69%     |
| Non-Success    | 5%      | 18%     | 16%     | 9%      | 9%      | 21%     |
| Withdrawal     | 16%     | 12%     | 14%     | 18%     | 18%     | 10%     |
| Total Percent  | 100%    | 100%    | 100%    | 100%    | 100%    | 100%    |
| Total Enrolled | 75      | 49      | 77      | 56      | 77      | 58      |
| Women          |         |         |         |         |         |         |
| Success        | 100%    | 80%     | 71%     | 100%    | 100%    | 100%    |
| Non-Success    | 0%      | 0%      | 0%      | 0%      | 0%      | 0%      |
| Withdrawal     | 0%      | 20%     | 29%     | 0%      | 0%      | 0%      |
| Total Percent  | 100%    | 100%    | 100%    | 100%    | 100%    | 100%    |
| Total Enrolled | 4       | 5       | 7       | 4       | 3       | 2       |