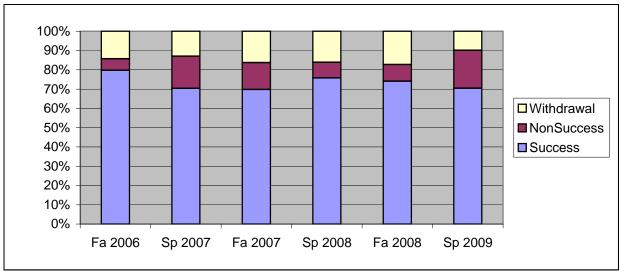

Chabot Success, Non-Success, and Withdrawal Rates By Semester Course: FT 52

|                | Fa 2006 | Sp 2007 | Fa 2007 | Sp 2008 | Fa 2008 | Sp 2009 |
|----------------|---------|---------|---------|---------|---------|---------|
| Success        | 80%     | 70%     | 70%     | 76%     | 74%     | 70%     |
| Non-Success    | 6%      | 17%     | 14%     | 8%      | 9%      | 20%     |
| Withdrawal     | 14%     | 13%     | 16%     | 16%     | 17%     | 10%     |
| Total Percent  | 100%    | 100%    | 100%    | 100%    | 100%    | 100%    |
| Total Enrolled | 84      | 54      | 86      | 62      | 81      | 61      |