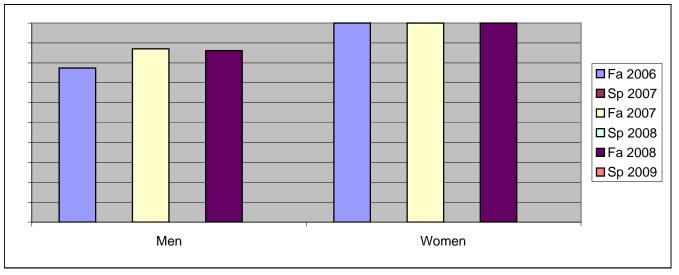

Chabot Success Rates By Gender and Semester Course: FT 54

|                | Fa 2006 | Sp 2007 | Fa 2007 | Sp 2008 | Fa 2008 | Sp 2009 |
|----------------|---------|---------|---------|---------|---------|---------|
| Men            |         |         |         |         |         |         |
| Success        | 77%     | 0%      | 87%     | 0%      | 86%     | 0%      |
| Non-Success    | 3%      | 0%      | 0%      | 0%      | 3%      | 0%      |
| Withdrawal     | 19%     | 0%      | 13%     | 0%      | 10%     | 0%      |
| Total Percent  | 100%    | 0%      | 100%    | 0%      | 100%    | 0%      |
| Total Enrolled | 31      | 0       | 31      | 0       | 29      | 0       |
| Women          |         |         |         |         |         |         |
| Success        | 100%    | 0%      | 100%    | 0%      | 100%    | 0%      |
| Non-Success    | 0%      | 0%      | 0%      | 0%      | 0%      | 0%      |
| Withdrawal     | 0%      | 0%      | 0%      | 0%      | 0%      | 0%      |
| Total Percent  | 100%    | 0%      | 100%    | 0%      | 100%    | 0%      |
| Total Enrolled | 3       | 0       | 3       | 0       | 1       | 0       |