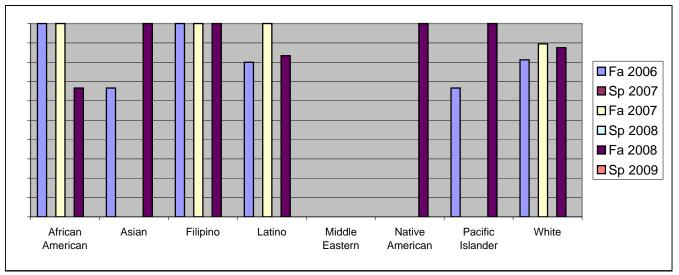

Chabot Success Rates By Ethnicity and Semester Course: FT 54

|                  |                | Fa 2006 | Sp 2007 | Fa 2007 | Sp 2008 | Fa 2008 | Sp 2009 |  |  |
|------------------|----------------|---------|---------|---------|---------|---------|---------|--|--|
| African American |                |         |         |         |         |         |         |  |  |
|                  | Success        | 100%    |         |         |         |         |         |  |  |
|                  | Non-Success    | 0%      |         |         |         |         |         |  |  |
|                  | Withdrawal     | 0%      |         |         |         |         |         |  |  |
|                  | Total Percent  | 100%    | 0%      | 100%    | 0%      | 100%    | 0%      |  |  |
|                  | Total Enrolled | 1       | 0       | 1       | 0       | 6       | 0       |  |  |
| Asian            |                |         |         |         |         |         |         |  |  |
|                  | Success        | 67%     | 0%      | 0%      | 0%      | 100%    | 0%      |  |  |
|                  | Non-Success    | 0%      | 0%      | 0%      | 0%      | 0%      | 0%      |  |  |
|                  | Withdrawal     | 33%     | 0%      | 100%    | 0%      | 0%      | 0%      |  |  |
|                  | Total Percent  | 100%    | 0%      | 100%    | 0%      | 100%    | 0%      |  |  |
|                  | Total Enrolled | 3       | 0       | 1       | 0       | 3       | 0       |  |  |
| Filipino         |                |         |         |         |         |         |         |  |  |
|                  | Success        | 100%    | 0%      | 100%    | 0%      | 100%    | 0%      |  |  |
|                  | Non-Success    | 0%      | 0%      | 0%      | 0%      | 0%      | 0%      |  |  |
|                  | Withdrawal     | 0%      | 0%      | 0%      | 0%      | 0%      | 0%      |  |  |
|                  | Total Percent  | 100%    | 0%      | 100%    | 0%      | 100%    | 0%      |  |  |
|                  | Total Enrolled | 3       | 0       | 3       | 0       | 1       | 0       |  |  |
| Latino           |                |         |         |         |         |         |         |  |  |
|                  | Success        | 80%     | 0%      | 100%    | 0%      | 83%     | 0%      |  |  |
|                  | Non-Success    | 0%      | 0%      | 0%      | 0%      | 17%     | 0%      |  |  |
|                  | Withdrawal     | 20%     | 0%      | 0%      | 0%      | 0%      | 0%      |  |  |
|                  | Total Percent  | 100%    | 0%      | 100%    | 0%      | 100%    | 0%      |  |  |
|                  | Total Enrolled | 5       | 0       | 3       | 0       | 6       | 0       |  |  |
| Middle Eastern   |                |         |         |         |         |         |         |  |  |
|                  | Success        | 0%      | 0%      | 0%      | 0%      | 0%      | 0%      |  |  |
|                  | Non-Success    | 0%      | 0%      | 0%      | 0%      | 0%      | 0%      |  |  |
|                  | Withdrawal     | 0%      | 0%      | 0%      | 0%      | 0%      | 0%      |  |  |
|                  | Total Percent  | 0%      | 0%      | 0%      | 0%      | 0%      | 0%      |  |  |
|                  | Total Enrolled | 0       | 0       | 0       | 0       | 0       | 0       |  |  |
| Native American  |                |         |         |         |         |         |         |  |  |
|                  | Success        | 0%      | 0%      | 0%      | 0%      | 100%    | 0%      |  |  |
|                  | Non-Success    | 0%      |         |         |         |         |         |  |  |
|                  | Withdrawal     | 0%      | 0%      |         |         |         |         |  |  |
|                  |                | - / -   |         |         |         |         |         |  |  |

|            | Total Percent  | 0%   | 0% | 0%   | 0% | 100% | 0% |
|------------|----------------|------|----|------|----|------|----|
|            | Total Enrolled | 0    | 0  | 0    | 0  | 1    | 0  |
| Pacific Is | slander        |      |    |      |    |      |    |
|            | Success        | 67%  | 0% | 0%   | 0% | 100% | 0% |
|            | Non-Success    | 0%   | 0% | 0%   | 0% | 0%   | 0% |
|            | Withdrawal     | 33%  | 0% | 0%   | 0% | 0%   | 0% |
|            | Total Percent  | 100% | 0% | 0%   | 0% | 100% | 0% |
|            | Total Enrolled | 3    | 0  | 0    | 0  | 1    | 0  |
| White      |                |      |    |      |    |      |    |
|            | Success        | 81%  | 0% | 89%  | 0% | 88%  | 0% |
|            | Non-Success    | 6%   | 0% | 0%   | 0% | 0%   | 0% |
|            | Withdrawal     | 13%  | 0% | 11%  | 0% | 13%  | 0% |
|            | Total Percent  | 100% | 0% | 100% | 0% | 100% | 0% |
|            | Total Enrolled | 16   | 0  | 19   | 0  | 8    | 0  |