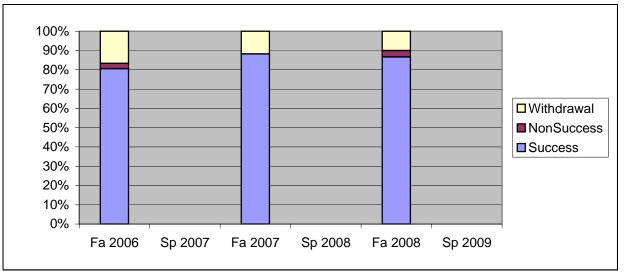

Chabot Success, Non-Success, and Withdrawal Rates By Semester Course: FT 54

|                | Fa 2006 | Sp 2007 | Fa 2007 | Sp 2008 | Fa 2008 | Sp 2009 |
|----------------|---------|---------|---------|---------|---------|---------|
| Success        | 81%     | 0%      | 88%     | 0%      | 87%     | 0%      |
| Non-Success    | 3%      | 0%      | 0%      | 0%      | 3%      | 0%      |
| Withdrawal     | 17%     | 0%      | 12%     | 0%      | 10%     | 0%      |
| Total Percent  | 100%    | 0%      | 100%    | 0%      | 100%    | 0%      |
| Total Enrolled | 36      | 0       | 34      | 0       | 30      | 0       |