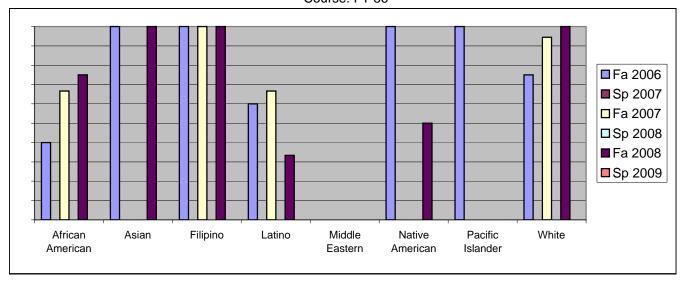

Chabot Success Rates By Ethnicity and Semester Course: FT 56

|                |                | Fa 2006 | Sp 2007 | Fa 2007 | Sp 2008 | Fa 2008 | Sp 2009 |
|----------------|----------------|---------|---------|---------|---------|---------|---------|
| African A      | merican        |         |         |         |         |         |         |
|                | Success        | 40%     | 0%      | 67%     | 0%      | 75%     | 0%      |
|                | Non-Success    | 40%     | 0%      | 33%     | 0%      | 25%     | 0%      |
|                | Withdrawal     | 20%     | 0%      | 0%      | 0%      | 0%      | 0%      |
|                | Total Percent  | 100%    | 0%      | 100%    | 0%      | 100%    | 0%      |
|                | Total Enrolled | 5       | 0       | 3       | 0       | 4       | 0       |
| Asian          |                |         |         |         |         |         |         |
|                | Success        | 100%    | 0%      | 0%      | 0%      | 100%    | 0%      |
|                | Non-Success    | 0%      | 0%      | 0%      | 0%      | 0%      | 0%      |
|                | Withdrawal     | 0%      | 0%      | 0%      | 0%      | 0%      | 0%      |
|                | Total Percent  | 100%    | 0%      | 0%      | 0%      | 100%    | 0%      |
|                | Total Enrolled | 2       | 0       | 0       | 0       | 1       | 0       |
| Filipino       |                |         |         |         |         |         |         |
|                | Success        | 100%    | 0%      | 100%    | 0%      | 100%    | 0%      |
|                | Non-Success    | 0%      | 0%      | 0%      | 0%      | 0%      | 0%      |
|                | Withdrawal     | 0%      | 0%      | 0%      | 0%      | 0%      | 0%      |
|                | Total Percent  | 100%    | 0%      | 100%    | 0%      | 100%    | 0%      |
|                | Total Enrolled | 2       | 0       | 2       | 0       | 1       | 0       |
| Latino         |                |         |         |         |         |         |         |
|                | Success        | 60%     | 0%      | 67%     | 0%      | 33%     | 0%      |
|                | Non-Success    | 30%     | 0%      | 0%      | 0%      | 33%     | 0%      |
|                | Withdrawal     | 10%     | 0%      | 33%     | 0%      | 33%     | 0%      |
|                | Total Percent  | 100%    | 0%      | 100%    | 0%      | 100%    | 0%      |
|                | Total Enrolled | 10      | 0       | 6       | 0       | 3       | 0       |
| Middle Eastern |                |         |         |         |         |         |         |
|                | Success        | 0%      | 0%      | 0%      | 0%      | 0%      | 0%      |
|                | Non-Success    | 0%      | 0%      | 0%      | 0%      | 0%      | 0%      |
|                | Withdrawal     | 0%      | 0%      | 0%      | 0%      | 0%      | 0%      |

|                 | Total Percent  | 0%   | 0% | 0%   | 0% | 0%   | 0% |
|-----------------|----------------|------|----|------|----|------|----|
|                 | Total Enrolled | 0    | 0  | 0    | 0  | 0    | 0  |
| Native American |                |      |    |      |    |      |    |
|                 | Success        | 100% | 0% | 0%   | 0% | 50%  | 0% |
|                 | Non-Success    | 0%   | 0% | 0%   | 0% | 50%  | 0% |
|                 | Withdrawal     | 0%   | 0% | 0%   | 0% | 0%   | 0% |
|                 | Total Percent  | 100% | 0% | 0%   | 0% | 100% | 0% |
|                 | Total Enrolled | 1    | 0  | 0    | 0  | 2    | 0  |
| Pacific Is      | lander         |      |    |      |    |      |    |
|                 | Success        | 100% | 0% | 0%   | 0% | 0%   | 0% |
|                 | Non-Success    | 0%   | 0% | 0%   | 0% | 100% | 0% |
|                 | Withdrawal     | 0%   | 0% | 0%   | 0% | 0%   | 0% |
|                 | Total Percent  | 100% | 0% | 0%   | 0% | 100% | 0% |
|                 | Total Enrolled | 1    | 0  | 0    | 0  | 1    | 0  |
| White           |                |      |    |      |    |      |    |
|                 | Success        | 75%  | 0% | 94%  | 0% | 100% | 0% |
|                 | Non-Success    | 6%   | 0% | 0%   | 0% | 0%   | 0% |
|                 | Withdrawal     | 19%  | 0% | 6%   | 0% | 0%   | 0% |
|                 | Total Percent  | 100% | 0% | 100% | 0% | 100% | 0% |
|                 | Total Enrolled | 16   | 0  | 18   | 0  | 7    | 0  |