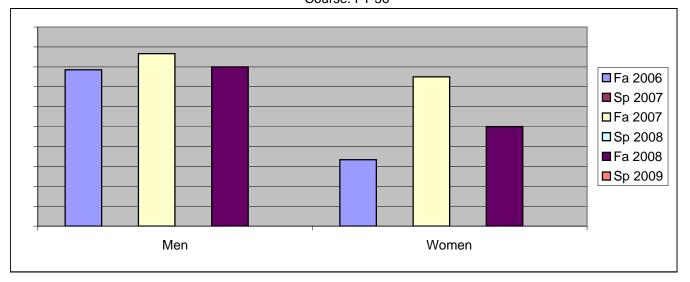

Chabot Success Rates By Gender and Semester Course: FT 56

|                | Fa 2006 | Sp 2007 | Fa 2007 | Sp 2008 | Fa 2008 | Sp 2009 |
|----------------|---------|---------|---------|---------|---------|---------|
| Men            |         | •       |         | ·       |         | •       |
| Success        | 79%     | 0%      | 87%     | 0%      | 80%     | 0%      |
| Non-Success    | 12%     | 0%      | 7%      | 0%      | 15%     | 0%      |
| Withdrawal     | 10%     | 0%      | 7%      | 0%      | 5%      | 0%      |
| Total Percent  | 100%    | 0%      | 100%    | 0%      | 100%    | 0%      |
| Total Enrolled | 42      | 0       | 30      | 0       | 20      | 0       |
| Women          |         |         |         |         |         |         |
| Success        | 33%     | 0%      | 75%     | 0%      | 50%     | 0%      |
| Non-Success    | 33%     | 0%      | 0%      | 0%      | 50%     | 0%      |
| Withdrawal     | 33%     | 0%      | 25%     | 0%      | 0%      | 0%      |
| Total Percent  | 100%    | 0%      | 100%    | 0%      | 100%    | 0%      |
| Total Enrolled | 3       | 0       | 4       | 0       | 2       | 0       |