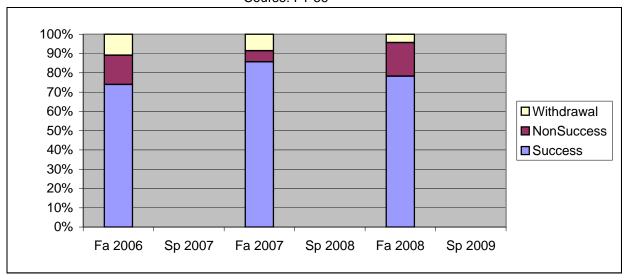

Chabot Success, Non-Success, and Withdrawal Rates By Semester Course: FT 56

|                | Fa 2006 | Sp 2007 | Fa 2007 | Sp 2008 | Fa 2008 | Sp 2009 |
|----------------|---------|---------|---------|---------|---------|---------|
| Success        | 74%     | 0%      | 86%     | 0%      | 78%     | 0%      |
| Non-Success    | 15%     | 0%      | 6%      | 0%      | 17%     | 0%      |
| Withdrawal     | 11%     | 0%      | 9%      | 0%      | 4%      | 0%      |
| Total Percent  | 100%    | 0%      | 100%    | 0%      | 100%    | 0%      |
| Total Enrolled | 46      | 0       | 35      | 0       | 23      | 0       |