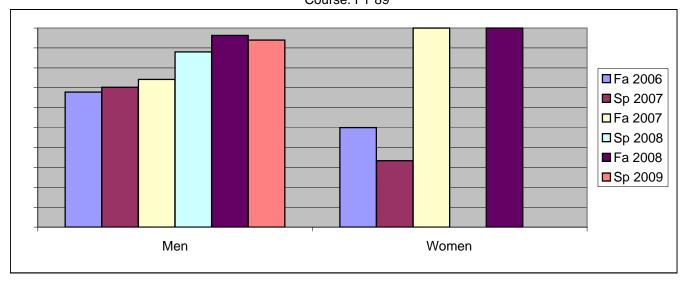

Chabot Success Rates By Gender and Semester Course: FT 89

|                | Fa 2006 | Sp 2007 | Fa 2007 | Sp 2008 | Fa 2008 | Sp 2009 |
|----------------|---------|---------|---------|---------|---------|---------|
| Men            |         | -       |         | -       |         |         |
| Success        | 68%     | 70%     | 74%     | 88%     | 96%     | 94%     |
| Non-Success    | 29%     | 27%     | 16%     | 8%      | 0%      | 6%      |
| Withdrawal     | 4%      | 3%      | 10%     | 4%      | 4%      | 0%      |
| Total Percent  | 100%    | 100%    | 100%    | 100%    | 100%    | 100%    |
| Total Enrolled | 28      | 37      | 31      | 25      | 27      | 33      |
| Women          |         |         |         |         |         |         |
| Success        | 50%     | 33%     | 100%    | 0%      | 100%    | 0%      |
| Non-Success    | 50%     | 67%     | 0%      | 100%    | 0%      | 0%      |
| Withdrawal     | 0%      | 0%      | 0%      | 0%      | 0%      | 0%      |
| Total Percent  | 100%    | 100%    | 100%    | 100%    | 100%    | 0%      |
| Total Enrolled | 2       | 3       | 1       | 2       | 1       | 0       |