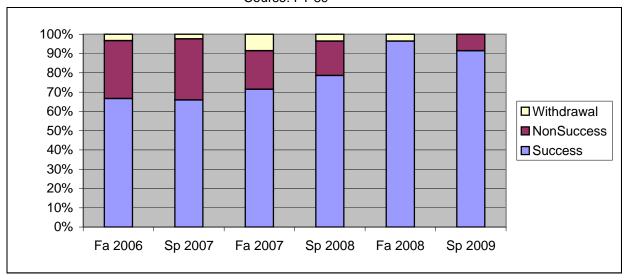

Chabot Success, Non-Success, and Withdrawal Rates By Semester Course: FT 89

|                | Fa 2006 | Sp 2007 | Fa 2007 | Sp 2008 | Fa 2008 | Sp 2009 |
|----------------|---------|---------|---------|---------|---------|---------|
| Success        | 67%     | 66%     | 71%     | 79%     | 96%     | 91%     |
| Non-Success    | 30%     | 32%     | 20%     | 18%     | 0%      | 9%      |
| Withdrawal     | 3%      | 2%      | 9%      | 4%      | 4%      | 0%      |
| Total Percent  | 100%    | 100%    | 100%    | 100%    | 100%    | 100%    |
| Total Enrolled | 30      | 41      | 35      | 28      | 28      | 35      |