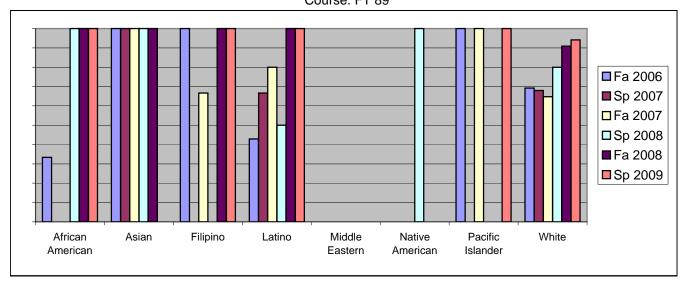

Chabot Success Rates By Ethnicity and Semester Course: FT 89

|           |                | Fa 2006 | Sp 2007 | Fa 2007 | Sp 2008 | Fa 2008 | Sp 2009 |
|-----------|----------------|---------|---------|---------|---------|---------|---------|
| African A |                |         |         |         |         |         |         |
|           | Success        | 33%     | 0%      |         | 100%    |         |         |
|           | Non-Success    | 67%     | 100%    |         | 0%      |         |         |
|           | Withdrawal     | 0%      | 0%      |         | 0%      |         |         |
|           | Total Percent  | 100%    | 100%    |         | 100%    | 100%    | 100%    |
|           | Total Enrolled | 3       | 1       | 0       | 1       | 4       | 1       |
| Asian     |                |         |         |         |         |         |         |
|           | Success        | 100%    | 100%    |         | 100%    |         |         |
|           | Non-Success    | 0%      | 0%      |         | 0%      |         |         |
|           | Withdrawal     | 0%      | 0%      |         | 0%      |         |         |
|           | Total Percent  | 100%    | 100%    |         | 100%    | 100%    | 100%    |
|           | Total Enrolled | 1       | 2       | 5       | 1       | 4       | 1       |
| Filipino  |                |         |         |         |         |         |         |
|           | Success        | 100%    | 0%      | 67%     | 0%      | 100%    | 100%    |
|           | Non-Success    | 0%      | 100%    | 33%     | 0%      | 0%      | 0%      |
|           | Withdrawal     | 0%      | 0%      | 0%      | 100%    | 0%      | 0%      |
|           | Total Percent  | 100%    | 100%    | 100%    | 100%    | 100%    | 100%    |
|           | Total Enrolled | 2       | 1       | 3       | 1       | 2       | 1       |
| Latino    |                |         |         |         |         |         |         |
|           | Success        | 43%     | 67%     | 80%     | 50%     | 100%    | 100%    |
|           | Non-Success    | 43%     | 33%     | 0%      | 50%     | 0%      | 0%      |
|           | Withdrawal     | 14%     | 0%      | 20%     | 0%      | 0%      | 0%      |
|           | Total Percent  | 100%    | 100%    | 100%    | 100%    | 100%    | 100%    |
|           | Total Enrolled | 7       | 9       | 5       | 4       | 5       | 8       |
| Middle Ea | astern         |         |         |         |         |         |         |
|           | Success        | 0%      | 0%      | 0%      | 0%      | 0%      | 0%      |
|           | Non-Success    | 0%      | 0%      | 0%      | 0%      | 0%      | 0%      |
|           | Withdrawal     | 0%      | 0%      | 0%      | 0%      | 0%      | 0%      |
|           | Total Percent  | 0%      | 0%      | 0%      | 0%      | 0%      | 0%      |
|           | Total Enrolled | 0       | 0       | 0       | 0       | 0       | 0       |
| Native Ar | merican        |         |         |         |         |         |         |
|           | Success        | 0%      | 0%      | 0%      | 100%    | 0%      | 0%      |
|           | Non-Success    | 0%      | 0%      | 0%      | 0%      | 0%      | 0%      |
|           | Withdrawal     | 0%      | 0%      | 0%      | 0%      | 0%      | 0%      |
|           |                |         |         |         |         |         |         |

|            | Total Percent  | 0%   | 0%   | 0%   | 100% | 0%   | 0%   |
|------------|----------------|------|------|------|------|------|------|
|            | Total Enrolled | 0    | 0    | 0    | 1    | 0    | 0    |
| Pacific Is | lander         |      |      |      |      |      |      |
|            | Success        | 100% | 0%   | 100% | 0%   | 0%   | 100% |
|            | Non-Success    | 0%   | 0%   | 0%   | 0%   | 0%   | 0%   |
|            | Withdrawal     | 0%   | 0%   | 0%   | 0%   | 0%   | 0%   |
|            | Total Percent  | 100% | 0%   | 100% | 0%   | 0%   | 100% |
|            | Total Enrolled | 1    | 0    | 1    | 0    | 0    | 1    |
| White      |                |      |      |      |      |      |      |
|            | Success        | 69%  | 68%  | 65%  | 80%  | 91%  | 94%  |
|            | Non-Success    | 31%  | 28%  | 24%  | 20%  | 0%   | 6%   |
|            | Withdrawal     | 0%   | 4%   | 12%  | 0%   | 9%   | 0%   |
|            |                |      |      |      |      |      |      |
|            | Total Percent  | 100% | 100% | 100% | 100% | 100% | 100% |