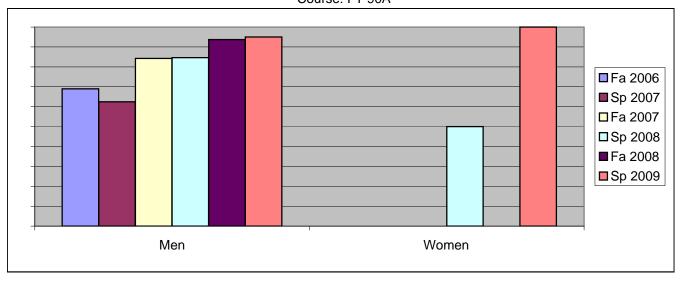

Chabot Success Rates By Gender and Semester Course: FT 90A

|                | Fa 2006 | Sp 2007 | Fa 2007 | Sp 2008 | Fa 2008 | Sp 2009 |
|----------------|---------|---------|---------|---------|---------|---------|
| Men            |         | •       |         | ·       |         | •       |
| Success        | 69%     | 63%     | 84%     | 85%     | 94%     | 95%     |
| Non-Success    | 14%     | 21%     | 16%     | 8%      | 0%      | 0%      |
| Withdrawal     | 17%     | 17%     | 0%      | 8%      | 6%      | 5%      |
| Total Percent  | 100%    | 100%    | 100%    | 100%    | 100%    | 100%    |
| Total Enrolled | 29      | 24      | 19      | 26      | 16      | 20      |
| Women          |         |         |         |         |         |         |
| Success        | 0%      | 0%      | 0%      | 50%     | 0%      | 100%    |
| Non-Success    | 0%      | 100%    | 0%      | 0%      | 0%      | 0%      |
| Withdrawal     | 100%    | 0%      | 0%      | 50%     | 0%      | 0%      |
| Total Percent  | 100%    | 100%    | 0%      | 100%    | 0%      | 100%    |
| Total Enrolled | 1       | 1       | 0       | 2       | 0       | 1       |