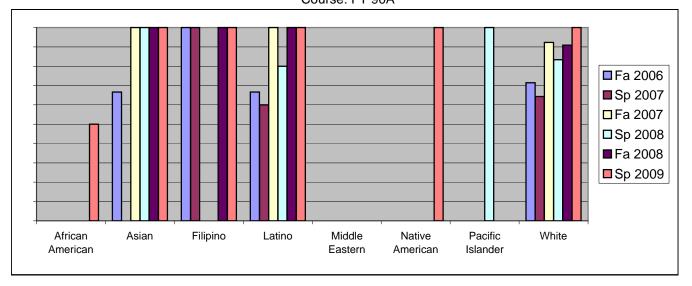

Chabot Success Rates By Ethnicity and Semester Course: FT 90A

|                 |                | Fa 2006 | Sp 2007 | Fa 2007 | Sp 2008 | Fa 2008 | Sp 2009 |
|-----------------|----------------|---------|---------|---------|---------|---------|---------|
| African A       | merican        |         |         |         |         |         |         |
|                 | Success        | 0%      |         |         | 0%      |         |         |
|                 | Non-Success    | 0%      |         | 0%      | 0%      |         |         |
|                 | Withdrawal     | 0%      |         | 0%      | 0%      |         |         |
|                 | Total Percent  | 0%      | 100%    |         |         |         |         |
|                 | Total Enrolled | 0       | 1       | 0       | 0       | 0       | 2       |
| Asian           |                |         |         |         |         |         |         |
|                 | Success        | 67%     |         |         | 100%    |         |         |
|                 | Non-Success    | 0%      | 0%      |         | 0%      |         |         |
|                 | Withdrawal     | 33%     |         | 0%      | 0%      |         |         |
|                 | Total Percent  | 100%    |         | 100%    |         |         | 100%    |
|                 | Total Enrolled | 3       | 1       | 1       | 5       | 1       | 4       |
| Filipino        |                |         |         |         |         |         |         |
|                 | Success        | 100%    | 100%    | 0%      | 0%      | 100%    | 100%    |
|                 | Non-Success    | 0%      | 0%      | 0%      | 50%     | 0%      | 0%      |
|                 | Withdrawal     | 0%      | 0%      | 0%      | 50%     | 0%      | 0%      |
|                 | Total Percent  | 100%    | 100%    | 0%      | 100%    | 100%    | 100%    |
|                 | Total Enrolled | 1       | 2       | 0       | 2       | 1       | 2       |
| Latino          |                |         |         |         |         |         |         |
|                 | Success        | 67%     | 60%     | 100%    | 80%     | 100%    | 100%    |
|                 | Non-Success    | 17%     | 40%     | 0%      | 20%     | 0%      | 0%      |
|                 | Withdrawal     | 17%     | 0%      | 0%      | 0%      | 0%      |         |
|                 | Total Percent  | 100%    | 100%    | 100%    | 100%    | 100%    | 100%    |
|                 | Total Enrolled | 6       | 5       | 3       | 5       | 2       | 1       |
| Middle Eastern  |                |         |         |         |         |         |         |
|                 | Success        | 0%      | 0%      | 0%      | 0%      | 0%      | 0%      |
|                 | Non-Success    | 0%      | 0%      | 0%      | 0%      | 0%      | 0%      |
|                 | Withdrawal     | 0%      | 0%      | 0%      | 0%      | 0%      | 0%      |
|                 | Total Percent  | 0%      | 0%      | 0%      | 0%      | 0%      | 0%      |
|                 | Total Enrolled | 0       | 0       | 0       | 0       | 0       | 0       |
| Native American |                |         |         |         |         |         |         |
|                 | Success        | 0%      | 0%      | 0%      | 0%      | 0%      | 100%    |
|                 | Non-Success    | 0%      | 0%      | 0%      | 0%      | 0%      | 0%      |
|                 | Withdrawal     | 0%      | 0%      | 0%      | 0%      | 0%      | 0%      |
|                 |                |         |         |         |         |         |         |

|            | Total Percent  | 0%   | 0%   | 0%   | 0%   | 0%   | 100% |
|------------|----------------|------|------|------|------|------|------|
|            | Total Enrolled | 0    | 0    | 0    | 0    | 0    | 1    |
| Pacific Is | lander         |      |      |      |      |      |      |
|            | Success        | 0%   | 0%   | 0%   | 100% | 0%   | 0%   |
|            | Non-Success    | 0%   | 0%   | 0%   | 0%   | 0%   | 0%   |
|            | Withdrawal     | 0%   | 0%   | 0%   | 0%   | 0%   | 0%   |
|            | Total Percent  | 0%   | 0%   | 0%   | 100% | 0%   | 0%   |
|            | Total Enrolled | 0    | 0    | 0    | 1    | 0    | 0    |
| White      |                |      |      |      |      |      |      |
|            | Success        | 71%  | 64%  | 92%  | 83%  | 91%  | 100% |
|            | Non-Success    | 21%  | 21%  | 8%   | 0%   | 0%   | 0%   |
|            | Withdrawal     | 7%   | 14%  | 0%   | 17%  | 9%   | 0%   |
|            | Total Percent  | 100% | 100% | 100% | 100% | 100% | 100% |
|            | Total Enrolled | 14   | 14   | 13   | 12   | 11   | 8    |