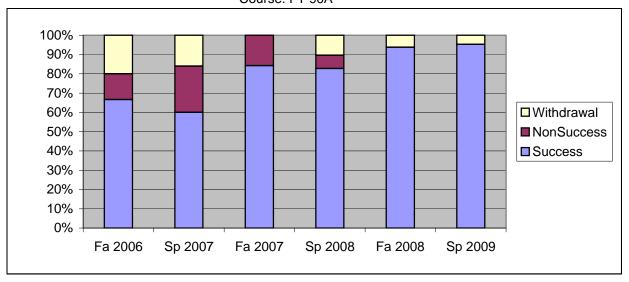

Chabot Success, Non-Success, and Withdrawal Rates By Semester Course: FT 90A

|                | Fa 2006 | Sp 2007 | Fa 2007 | Sp 2008 | Fa 2008 | Sp 2009 |
|----------------|---------|---------|---------|---------|---------|---------|
| Success        | 67%     | 60%     | 84%     | 83%     | 94%     | 95%     |
| Non-Success    | 13%     | 24%     | 16%     | 7%      | 0%      | 0%      |
| Withdrawal     | 20%     | 16%     | 0%      | 10%     | 6%      | 5%      |
| Total Percent  | 100%    | 100%    | 100%    | 100%    | 100%    | 100%    |
| Total Enrolled | 30      | 25      | 19      | 29      | 16      | 21      |