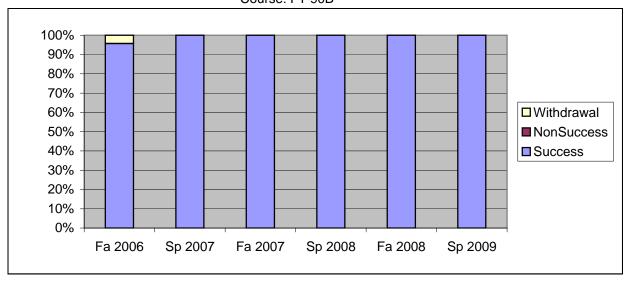

Chabot Success, Non-Success, and Withdrawal Rates By Semester Course: FT 90B

|                | Fa 2006 | Sp 2007 | Fa 2007 | Sp 2008 | Fa 2008 | Sp 2009 |
|----------------|---------|---------|---------|---------|---------|---------|
| Success        | 96%     | 100%    | 100%    | 100%    | 100%    | 100%    |
| Non-Success    | 0%      | 0%      | 0%      | 0%      | 0%      | 0%      |
| Withdrawal     | 4%      | 0%      | 0%      | 0%      | 0%      | 0%      |
| Total Percent  | 100%    | 100%    | 100%    | 100%    | 100%    | 100%    |
| Total Enrolled | 23      | 16      | 16      | 25      | 16      | 20      |