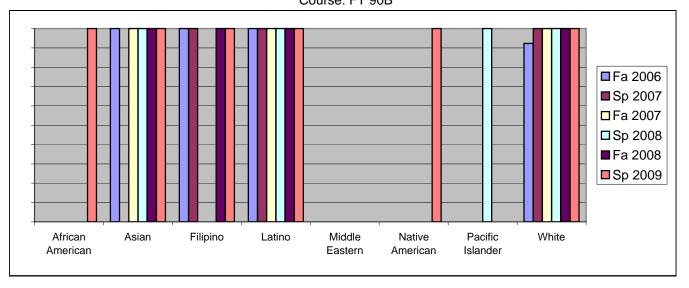

Chabot Success Rates By Ethnicity and Semester Course: FT 90B

|           |                | Fa 2006 | Sp 2007 | Fa 2007 | Sp 2008 | Fa 2008 | Sp 2009 |
|-----------|----------------|---------|---------|---------|---------|---------|---------|
| African A | merican        |         |         |         |         |         |         |
|           | Success        | 0%      | 0%      | 0%      | 0%      | 0%      | 100%    |
|           | Non-Success    | 0%      | 0%      | 0%      | 0%      | 0%      | 0%      |
|           | Withdrawal     | 0%      | 0%      | 0%      | 0%      | 0%      | 0%      |
|           | Total Percent  | 0%      | 0%      | 0%      | 0%      | 0%      | 100%    |
|           | Total Enrolled | 0       | 0       | 0       | 0       | 0       | 1       |
| Asian     |                |         |         |         |         |         |         |
|           | Success        | 100%    | 0%      | 100%    | 100%    | 100%    | 100%    |
|           | Non-Success    | 0%      | 0%      | 0%      | 0%      | 0%      | 0%      |
|           | Withdrawal     | 0%      | 0%      | 0%      | 0%      | 0%      | 0%      |
|           | Total Percent  | 100%    | 0%      | 100%    | 100%    | 100%    | 100%    |
|           | Total Enrolled | 2       | 0       | 1       | 5       | 1       | 4       |
| Filipino  |                |         |         |         |         |         |         |
|           | Success        | 100%    | 100%    | 0%      | 0%      | 100%    | 100%    |
|           | Non-Success    | 0%      | 0%      | 0%      | 0%      | 0%      | 0%      |
|           | Withdrawal     | 0%      | 0%      | 0%      | 0%      | 0%      | 0%      |
|           | Total Percent  | 100%    | 100%    | 0%      | 0%      | 100%    | 100%    |
|           | Total Enrolled | 1       | 2       | 0       | 0       | 1       | 2       |
| Latino    |                |         |         |         |         |         |         |
|           | Success        | 100%    | 100%    | 100%    | 100%    | 100%    | 100%    |
|           | Non-Success    | 0%      | 0%      | 0%      | 0%      | 0%      | 0%      |
|           | Withdrawal     | 0%      | 0%      | 0%      | 0%      | 0%      | 0%      |
|           | Total Percent  | 100%    | 100%    | 100%    | 100%    | 100%    | 100%    |
|           | Total Enrolled | 4       | 3       | 3       | 4       | 2       | 1       |
| Middle Ea | astern         |         |         |         |         |         |         |
|           | Success        | 0%      | 0%      | 0%      | 0%      | 0%      | 0%      |
|           | Non-Success    | 0%      | 0%      | 0%      | 0%      | 0%      | 0%      |
|           | Withdrawal     | 0%      | 0%      | 0%      | 0%      | 0%      | 0%      |
|           | Total Percent  | 0%      | 0%      | 0%      | 0%      | 0%      | 0%      |
|           | Total Enrolled | 0       | 0       | 0       | 0       | 0       | 0       |
| Native Ar | merican        |         |         |         |         |         |         |
|           | Success        | 0%      | 0%      |         | 0%      |         |         |
|           | Non-Success    | 0%      | 0%      |         | 0%      |         |         |
|           | Withdrawal     | 0%      | 0%      | 0%      | 0%      | 0%      | 0%      |
|           |                |         |         |         |         |         |         |

|            | Total Percent  | 0%   | 0%   | 0%   | 0%   | 0%   | 100% |  |
|------------|----------------|------|------|------|------|------|------|--|
|            | Total Enrolled | 0    | 0    | 0    | 0    | 0    | 1    |  |
| Pacific Is | slander        |      |      |      |      |      |      |  |
|            | Success        | 0%   | 0%   | 0%   | 100% | 0%   | 0%   |  |
|            | Non-Success    | 0%   | 0%   | 0%   | 0%   | 0%   | 0%   |  |
|            | Withdrawal     | 0%   | 0%   | 0%   | 0%   | 0%   | 0%   |  |
|            | Total Percent  | 0%   | 0%   | 0%   | 100% | 0%   | 0%   |  |
|            | Total Enrolled | 0    | 0    | 0    | 1    | 0    | 0    |  |
| White      |                |      |      |      |      |      |      |  |
|            | Success        | 92%  | 100% | 100% | 100% | 100% | 100% |  |
|            | Non-Success    | 0%   | 0%   | 0%   | 0%   | 0%   | 0%   |  |
|            | Withdrawal     | 8%   | 0%   | 0%   | 0%   | 0%   | 0%   |  |
|            | Total Percent  | 100% | 100% | 100% | 100% | 100% | 100% |  |
|            | Total Enrolled | 13   | 10   | 12   | 11   | 11   | 8    |  |