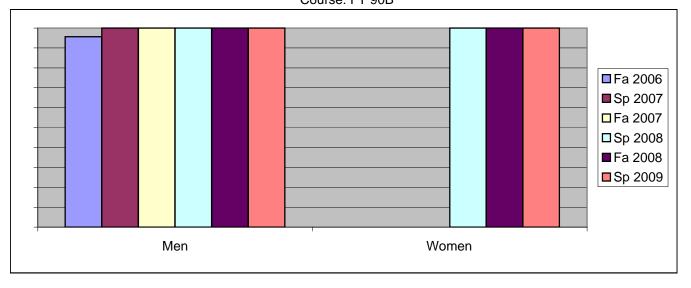

Chabot Success Rates By Gender and Semester Course: FT 90B

|                | Fa 2006 | Sp 2007 | Fa 2007 | Sp 2008 | Fa 2008 | Sp 2009 |
|----------------|---------|---------|---------|---------|---------|---------|
| Men            |         | •       |         | ·       |         | •       |
| Success        | 96%     | 100%    | 100%    | 100%    | 100%    | 100%    |
| Non-Success    | 0%      | 0%      | 0%      | 0%      | 0%      | 0%      |
| Withdrawal     | 4%      | 0%      | 0%      | 0%      | 0%      | 0%      |
| Total Percent  | 100%    | 100%    | 100%    | 100%    | 100%    | 100%    |
| Total Enrolled | 23      | 16      | 16      | 23      | 15      | 19      |
| Women          |         |         |         |         |         |         |
| Success        | 0%      | 0%      | 0%      | 100%    | 100%    | 100%    |
| Non-Success    | 0%      | 0%      | 0%      | 0%      | 0%      | 0%      |
| Withdrawal     | 0%      | 0%      | 0%      | 0%      | 0%      | 0%      |
| Total Percent  | 0%      | 0%      | 0%      | 100%    | 100%    | 100%    |
| Total Enrolled | 0       | 0       | 0       | 1       | 1       | 1       |