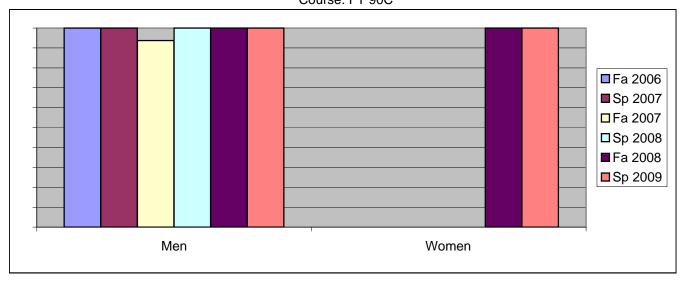

Chabot Success Rates By Gender and Semester Course: FT 90C

|                | Fa 2006 | Sp 2007 | Fa 2007 | Sp 2008 | Fa 2008 | Sp 2009 |
|----------------|---------|---------|---------|---------|---------|---------|
| Men            |         |         |         | -       |         | -       |
| Success        | 100%    | 100%    | 94%     | 100%    | 100%    | 100%    |
| Non-Success    | 0%      | 0%      | 0%      | 0%      | 0%      | 0%      |
| Withdrawal     | 0%      | 0%      | 6%      | 0%      | 0%      | 0%      |
| Total Percent  | 100%    | 100%    | 100%    | 100%    | 100%    | 100%    |
| Total Enrolled | 22      | 16      | 16      | 23      | 14      | 20      |
| Women          |         |         |         |         |         |         |
| Success        | 0%      | 0%      | 0%      | 0%      | 100%    | 100%    |
| Non-Success    | 0%      | 0%      | 0%      | 0%      | 0%      | 0%      |
| Withdrawal     | 0%      | 0%      | 0%      | 0%      | 0%      | 0%      |
| Total Percent  | 0%      | 0%      | 0%      | 0%      | 100%    | 100%    |
| Total Enrolled | 0       | 0       | 0       | 0       | 1       | 1       |