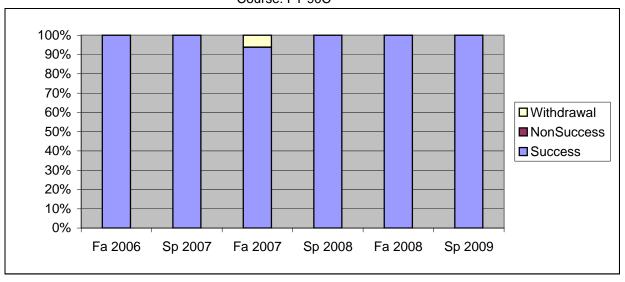

Chabot Success, Non-Success, and Withdrawal Rates By Semester Course: FT 90C

|                | Fa 2006 | Sp 2007 | Fa 2007 | Sp 2008 | Fa 2008 | Sp 2009 |
|----------------|---------|---------|---------|---------|---------|---------|
| Success        | 100%    | 100%    | 94%     | 100%    | 100%    | 100%    |
| Non-Success    | 0%      | 0%      | 0%      | 0%      | 0%      | 0%      |
| Withdrawal     | 0%      | 0%      | 6%      | 0%      | 0%      | 0%      |
| Total Percent  | 100%    | 100%    | 100%    | 100%    | 100%    | 100%    |
| Total Enrolled | 22      | 16      | 16      | 24      | 15      | 21      |