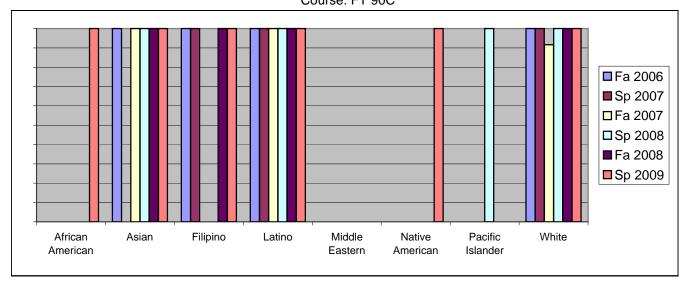

Chabot Success Rates By Ethnicity and Semester Course: FT 90C

|                 |                | Fa 2006 | Sp 2007 | Fa 2007 | Sp 2008 | Fa 2008 | Sp 2009 |
|-----------------|----------------|---------|---------|---------|---------|---------|---------|
| African A       | merican        |         |         |         |         |         |         |
|                 | Success        | 0%      |         |         | 0%      |         |         |
|                 | Non-Success    | 0%      |         |         | 0%      |         |         |
|                 | Withdrawal     | 0%      |         |         | 0%      |         |         |
|                 | Total Percent  | 0%      |         |         | 0%      | 0%      | 100%    |
|                 | Total Enrolled | 0       | 0       | 0       | 0       | 0       | 1       |
| Asian           |                |         |         |         |         |         |         |
|                 | Success        | 100%    |         |         | 100%    |         |         |
|                 | Non-Success    | 0%      | 0%      |         | 0%      |         |         |
|                 | Withdrawal     | 0%      | 0%      | 0%      | 0%      | 0%      | 0%      |
|                 | Total Percent  | 100%    | 0%      | 100%    | 100%    | 100%    | 100%    |
|                 | Total Enrolled | 2       | 0       | 1       | 5       | 1       | 4       |
| Filipino        |                |         |         |         |         |         |         |
|                 | Success        | 100%    | 100%    | 0%      | 0%      | 100%    | 100%    |
|                 | Non-Success    | 0%      | 0%      | 0%      | 0%      | 0%      | 0%      |
|                 | Withdrawal     | 0%      | 0%      | 0%      | 0%      | 0%      | 0%      |
|                 | Total Percent  | 100%    | 100%    | 0%      | 0%      | 100%    | 100%    |
|                 | Total Enrolled | 1       | 2       | 0       | 0       | 1       | 2       |
| Latino          |                |         |         |         |         |         |         |
|                 | Success        | 100%    | 100%    | 100%    | 100%    | 100%    | 100%    |
|                 | Non-Success    | 0%      | 0%      | 0%      | 0%      | 0%      | 0%      |
|                 | Withdrawal     | 0%      | 0%      | 0%      | 0%      | 0%      | 0%      |
|                 | Total Percent  | 100%    | 100%    | 100%    | 100%    | 100%    | 100%    |
|                 | Total Enrolled | 4       | 3       | 3       | 4       | 2       | 1       |
| Middle Eastern  |                |         |         |         |         |         |         |
|                 | Success        | 0%      | 0%      | 0%      | 0%      | 0%      | 0%      |
|                 | Non-Success    | 0%      | 0%      | 0%      | 0%      | 0%      | 0%      |
|                 | Withdrawal     | 0%      | 0%      | 0%      | 0%      | 0%      | 0%      |
|                 | Total Percent  | 0%      | 0%      | 0%      | 0%      | 0%      | 0%      |
|                 | Total Enrolled | 0       | 0       | 0       | 0       | 0       | 0       |
| Native American |                |         |         |         |         |         |         |
|                 | Success        | 0%      | 0%      | 0%      | 0%      | 0%      | 100%    |
|                 | Non-Success    | 0%      | 0%      | 0%      | 0%      | 0%      | 0%      |
|                 | Withdrawal     | 0%      | 0%      | 0%      | 0%      | 0%      | 0%      |
|                 |                |         |         |         |         |         |         |

|            | Total Percent  | 0%   | 0%   | 0%   | 0%   | 0%   | 100% |
|------------|----------------|------|------|------|------|------|------|
|            | Total Enrolled | 0    | 0    | 0    | 0    | 0    | 1    |
| Pacific Is | lander         |      |      |      |      |      |      |
|            | Success        | 0%   | 0%   | 0%   | 100% | 0%   | 0%   |
|            | Non-Success    | 0%   | 0%   | 0%   | 0%   | 0%   | 0%   |
|            | Withdrawal     | 0%   | 0%   | 0%   | 0%   | 0%   | 0%   |
|            | Total Percent  | 0%   | 0%   | 0%   | 100% | 0%   | 0%   |
|            | Total Enrolled | 0    | 0    | 0    | 1    | 0    | 0    |
| White      |                |      |      |      |      |      |      |
|            | Success        | 100% | 100% | 92%  | 100% | 100% | 100% |
|            | Non-Success    | 0%   | 0%   | 0%   | 0%   | 0%   | 0%   |
|            | Withdrawal     | 0%   | 0%   | 8%   | 0%   | 0%   | 0%   |
|            | Total Percent  | 100% | 100% | 100% | 100% | 100% | 100% |
|            | Total Enrolled | 12   | 10   | 12   | 10   | 11   | 8    |