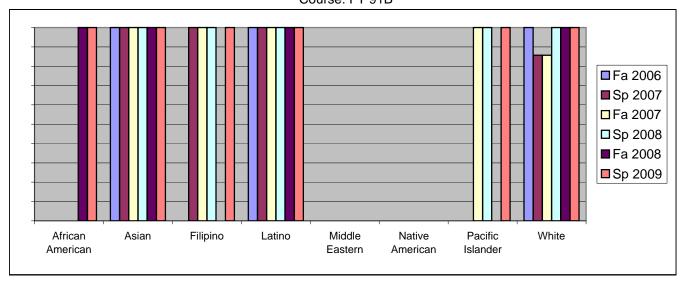

Chabot Success Rates By Ethnicity and Semester Course: FT 91B

|                 |                | Fa 2006 | Sp 2007 | Fa 2007 | Sp 2008 | Fa 2008 | Sp 2009 |  |
|-----------------|----------------|---------|---------|---------|---------|---------|---------|--|
| African A       |                |         |         |         |         |         |         |  |
|                 | Success        | 0%      | 0%      |         | 0%      |         | 100%    |  |
|                 | Non-Success    | 0%      | 0%      |         | 0%      |         | 0%      |  |
|                 | Withdrawal     | 0%      | 0%      |         |         |         | 0%      |  |
|                 | Total Percent  | 0%      | 0%      |         | 0%      |         | 100%    |  |
|                 | Total Enrolled | 0       | 0       | 1       | 0       | 1       | 1       |  |
| Asian           |                |         |         |         |         |         |         |  |
|                 | Success        | 100%    | 100%    |         | 100%    |         | 100%    |  |
|                 | Non-Success    | 0%      | 0%      |         |         |         | 0%      |  |
|                 | Withdrawal     | 0%      | 0%      |         | 0%      |         | 0%      |  |
|                 | Total Percent  | 100%    | 100%    |         | 100%    | 100%    | 100%    |  |
|                 | Total Enrolled | 3       | 2       | 1       | 4       | 1       | 4       |  |
| Filipino        |                |         |         |         |         |         |         |  |
|                 | Success        | 0%      | 100%    | 100%    | 100%    | 0%      | 100%    |  |
|                 | Non-Success    | 0%      | 0%      | 0%      | 0%      | 0%      | 0%      |  |
|                 | Withdrawal     | 0%      | 0%      | 0%      | 0%      | 0%      | 0%      |  |
|                 | Total Percent  | 0%      | 100%    | 100%    | 100%    | 0%      | 100%    |  |
|                 | Total Enrolled | 0       | 2       | 1       | 1       | 0       | 3       |  |
| Latino          |                |         |         |         |         |         |         |  |
|                 | Success        | 100%    | 100%    | 100%    | 100%    | 100%    | 100%    |  |
|                 | Non-Success    | 0%      | 0%      | 0%      | 0%      | 0%      | 0%      |  |
|                 | Withdrawal     | 0%      | 0%      | 0%      | 0%      | 0%      | 0%      |  |
|                 | Total Percent  | 100%    | 100%    | 100%    | 100%    | 100%    | 100%    |  |
|                 | Total Enrolled | 5       | 3       | 3       | 2       | 4       | 4       |  |
| Middle Eastern  |                |         |         |         |         |         |         |  |
|                 | Success        | 0%      | 0%      | 0%      | 0%      | 0%      | 0%      |  |
|                 | Non-Success    | 0%      | 0%      | 0%      | 0%      | 0%      | 0%      |  |
|                 | Withdrawal     | 0%      | 0%      | 0%      | 0%      | 0%      | 0%      |  |
|                 | Total Percent  | 0%      | 0%      | 0%      | 0%      | 0%      | 0%      |  |
|                 | Total Enrolled | 0       | 0       | 0       | 0       | 0       | 0       |  |
| Native American |                |         |         |         |         |         |         |  |
|                 | Success        | 0%      | 0%      | 0%      | 0%      | 0%      | 0%      |  |
|                 | Non-Success    | 0%      | 0%      | 0%      | 0%      | 0%      | 0%      |  |
|                 | Withdrawal     | 0%      | 0%      | 0%      | 0%      | 100%    | 0%      |  |
|                 |                |         |         |         |         |         |         |  |

|            | Total Percent  | 0%   | 0%   | 0%   | 0%   | 100% | 0%   |
|------------|----------------|------|------|------|------|------|------|
|            | Total Enrolled | 0    | 0    | 0    | 0    | 1    | 0    |
| Pacific Is | slander        |      |      |      |      |      |      |
|            | Success        | 0%   | 0%   | 100% | 100% | 0%   | 100% |
|            | Non-Success    | 0%   | 0%   | 0%   | 0%   | 100% | 0%   |
|            | Withdrawal     | 0%   | 0%   | 0%   | 0%   | 0%   | 0%   |
|            | Total Percent  | 0%   | 0%   | 100% | 100% | 100% | 100% |
|            | Total Enrolled | 0    | 0    | 1    | 1    | 1    | 1    |
| White      |                |      |      |      |      |      |      |
|            | Success        | 100% | 86%  | 86%  | 100% | 100% | 100% |
|            | Non-Success    | 0%   | 0%   | 0%   | 0%   | 0%   | 0%   |
|            | Withdrawal     | 0%   | 14%  | 14%  | 0%   | 0%   | 0%   |
|            | Total Percent  | 100% | 100% | 100% | 100% | 100% | 100% |
|            | Total Enrolled | 9    | 7    | 7    | 13   | 9    | 9    |