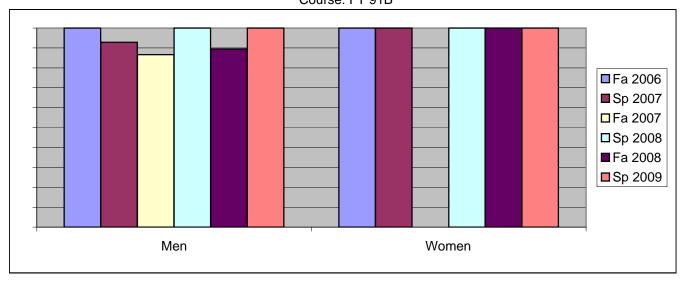

Chabot Success Rates By Gender and Semester Course: FT 91B

|                | Fa 2006 | Sp 2007 | Fa 2007 | Sp 2008 | Fa 2008 | Sp 2009 |
|----------------|---------|---------|---------|---------|---------|---------|
| Men            |         | •       |         | ·       |         | •       |
| Success        | 100%    | 93%     | 87%     | 100%    | 89%     | 100%    |
| Non-Success    | 0%      | 0%      | 0%      | 0%      | 5%      | 0%      |
| Withdrawal     | 0%      | 7%      | 13%     | 0%      | 5%      | 0%      |
| Total Percent  | 100%    | 100%    | 100%    | 100%    | 100%    | 100%    |
| Total Enrolled | 23      | 14      | 15      | 20      | 19      | 20      |
| Women          |         |         |         |         |         |         |
| Success        | 100%    | 100%    | 0%      | 100%    | 100%    | 100%    |
| Non-Success    | 0%      | 0%      | 0%      | 0%      | 0%      | 0%      |
| Withdrawal     | 0%      | 0%      | 0%      | 0%      | 0%      | 0%      |
| Total Percent  | 100%    | 100%    | 0%      | 100%    | 100%    | 100%    |
| Total Enrolled | 1       | 1       | 0       | 3       | 1       | 1       |