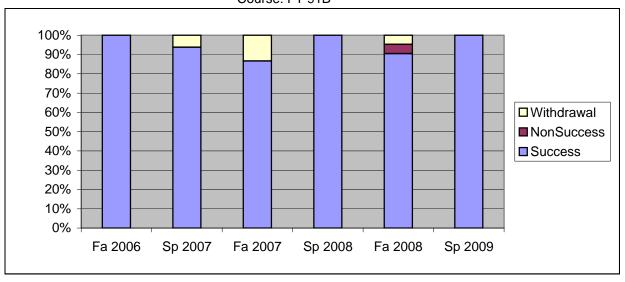

Chabot Success, Non-Success, and Withdrawal Rates By Semester Course: FT 91B

|                | Fa 2006 | Sp 2007 | Fa 2007 | Sp 2008 | Fa 2008 | Sp 2009 |
|----------------|---------|---------|---------|---------|---------|---------|
| Success        | 100%    | 94%     | 87%     | 100%    | 90%     | 100%    |
| Non-Success    | 0%      | 0%      | 0%      | 0%      | 5%      | 0%      |
| Withdrawal     | 0%      | 6%      | 13%     | 0%      | 5%      | 0%      |
| Total Percent  | 100%    | 100%    | 100%    | 100%    | 100%    | 100%    |
| Total Enrolled | 24      | 16      | 15      | 23      | 21      | 22      |