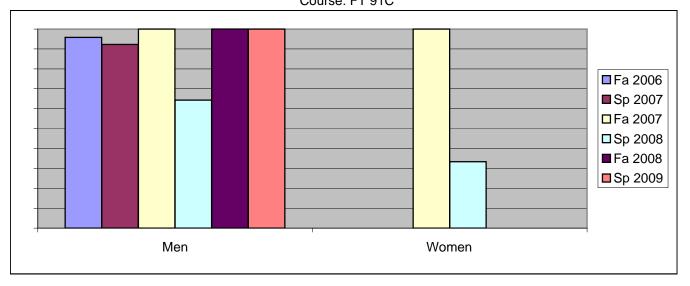

Chabot Success Rates By Gender and Semester Course: FT 91C

|                | Fa 2006 | Sp 2007 | Fa 2007 | Sp 2008 | Fa 2008 | Sp 2009 |
|----------------|---------|---------|---------|---------|---------|---------|
| Men            |         | •       |         | ·       |         | •       |
| Success        | 96%     | 92%     | 100%    | 64%     | 100%    | 100%    |
| Non-Success    | 0%      | 0%      | 0%      | 0%      | 0%      | 0%      |
| Withdrawal     | 4%      | 8%      | 0%      | 36%     | 0%      | 0%      |
| Total Percent  | 100%    | 100%    | 100%    | 100%    | 100%    | 100%    |
| Total Enrolled | 24      | 13      | 12      | 28      | 16      | 21      |
| Women          |         |         |         |         |         |         |
| Success        | 0%      | 0%      | 100%    | 33%     | 0%      | 0%      |
| Non-Success    | 0%      | 0%      | 0%      | 0%      | 0%      | 0%      |
| Withdrawal     | 0%      | 0%      | 0%      | 67%     | 0%      | 0%      |
| Total Percent  | 0%      | 0%      | 100%    | 100%    | 0%      | 0%      |
| Total Enrolled | 0       | 0       | 1       | 3       | 0       | 0       |