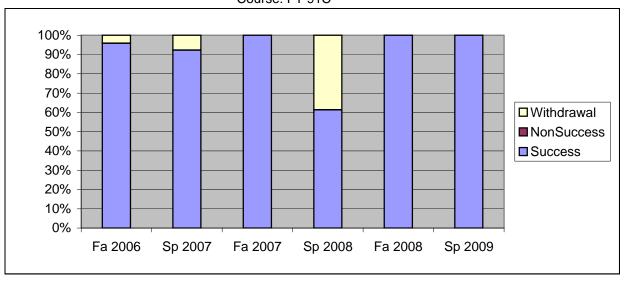

Chabot Success, Non-Success, and Withdrawal Rates By Semester Course: FT 91C

|                | Fa 2006 | Sp 2007 | Fa 2007 | Sp 2008 | Fa 2008 | Sp 2009 |
|----------------|---------|---------|---------|---------|---------|---------|
| Success        | 96%     | 92%     | 100%    | 61%     | 100%    | 100%    |
| Non-Success    | 0%      | 0%      | 0%      | 0%      | 0%      | 0%      |
| Withdrawal     | 4%      | 8%      | 0%      | 39%     | 0%      | 0%      |
| Total Percent  | 100%    | 100%    | 100%    | 100%    | 100%    | 100%    |
| Total Enrolled | 24      | 13      | 13      | 31      | 17      | 21      |