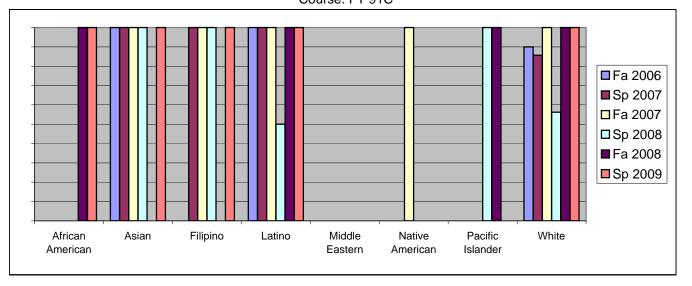

Chabot Success Rates By Ethnicity and Semester Course: FT 91C

|                  |                | Fa 2006 | Sp 2007 | Fa 2007 | Sp 2008 | Fa 2008 | Sp 2009 |
|------------------|----------------|---------|---------|---------|---------|---------|---------|
| African American |                |         |         |         |         |         |         |
|                  | Success        | 0%      | 0%      |         | 0%      |         |         |
|                  | Non-Success    | 0%      | 0%      |         | 0%      |         |         |
|                  | Withdrawal     | 0%      | 0%      |         | 100%    |         |         |
|                  | Total Percent  | 0%      | 0%      |         | 100%    |         | 100%    |
|                  | Total Enrolled | 0       | 0       | 0       | 2       | 1       | 1       |
| Asian            |                |         |         |         |         |         |         |
|                  | Success        | 100%    | 100%    |         | 100%    |         |         |
|                  | Non-Success    | 0%      | 0%      | 0%      | 0%      | 0%      | 0%      |
|                  | Withdrawal     | 0%      | 0%      | 0%      | 0%      | 0%      | 0%      |
|                  | Total Percent  | 100%    | 100%    | 100%    | 100%    | 0%      | 100%    |
|                  | Total Enrolled | 3       | 1       | 1       | 4       | 0       | 4       |
| Filipino         |                |         |         |         |         |         |         |
|                  | Success        | 0%      | 100%    | 100%    | 100%    | 0%      | 100%    |
|                  | Non-Success    | 0%      | 0%      | 0%      | 0%      | 0%      | 0%      |
|                  | Withdrawal     | 0%      | 0%      | 0%      | 0%      | 0%      | 0%      |
|                  | Total Percent  | 0%      | 100%    | 100%    | 100%    | 0%      | 100%    |
|                  | Total Enrolled | 0       | 2       | 1       | 1       | 0       | 3       |
| Latino           |                |         |         |         |         |         |         |
|                  | Success        | 100%    | 100%    | 100%    | 50%     | 100%    | 100%    |
|                  | Non-Success    | 0%      | 0%      | 0%      | 0%      | 0%      | 0%      |
|                  | Withdrawal     | 0%      | 0%      | 0%      | 50%     | 0%      | 0%      |
|                  | Total Percent  | 100%    | 100%    | 100%    | 100%    | 100%    | 100%    |
|                  | Total Enrolled | 5       | 2       | 2       | 6       | 1       | 4       |
| Middle Eastern   |                |         |         |         |         |         |         |
|                  | Success        | 0%      | 0%      | 0%      | 0%      | 0%      | 0%      |
|                  | Non-Success    | 0%      | 0%      | 0%      | 0%      | 0%      | 0%      |
|                  | Withdrawal     | 0%      | 0%      | 0%      | 0%      | 0%      | 0%      |
|                  | Total Percent  | 0%      | 0%      | 0%      | 0%      | 0%      | 0%      |
|                  | Total Enrolled | 0       | 0       | 0       | 0       | 0       | 0       |
| Native American  |                |         |         |         |         |         |         |
|                  | Success        | 0%      | 0%      | 100%    | 0%      | 0%      | 0%      |
|                  | Non-Success    | 0%      | 0%      | 0%      | 0%      | 0%      | 0%      |
|                  | Withdrawal     | 0%      | 0%      | 0%      | 0%      | 0%      | 0%      |
|                  |                |         |         |         |         |         |         |

|            | Total Percent  | 0%   | 0%   | 100% | 0%   | 0%   | 0%   |
|------------|----------------|------|------|------|------|------|------|
|            | Total Enrolled | 0    | 0    | 1    | 0    | 0    | 0    |
| Pacific Is | slander        |      |      |      |      |      |      |
|            | Success        | 0%   | 0%   | 0%   | 100% | 100% | 0%   |
|            | Non-Success    | 0%   | 0%   | 0%   | 0%   | 0%   | 0%   |
|            | Withdrawal     | 0%   | 0%   | 0%   | 0%   | 0%   | 0%   |
|            | Total Percent  | 0%   | 0%   | 0%   | 100% | 100% | 0%   |
|            | Total Enrolled | 0    | 0    | 0    | 1    | 2    | 0    |
| White      |                |      |      |      |      |      |      |
|            | Success        | 90%  | 86%  | 100% | 56%  | 100% | 100% |
|            | Non-Success    | 0%   | 0%   | 0%   | 0%   | 0%   | 0%   |
|            | Withdrawal     | 10%  | 14%  | 0%   | 44%  | 0%   | 0%   |
|            | Total Percent  | 100% | 100% | 100% | 100% | 100% | 100% |
|            | Total Enrolled | 10   | 7    | 6    | 16   | 9    | 6    |