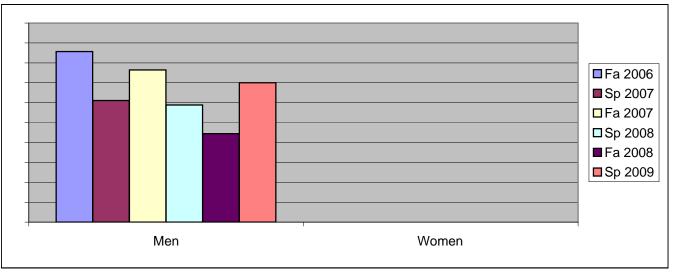

Chabot Success Rates By Gender and Semester Course: FT 95

|                | Fa 2006 | Sp 2007 | Fa 2007 | Sp 2008 | Fa 2008 | Sp 2009 |
|----------------|---------|---------|---------|---------|---------|---------|
| Men            |         |         |         |         |         |         |
| Success        | 86%     | 61%     | 76%     | 59%     | 44%     | 70%     |
| Non-Success    | 0%      | 33%     | 18%     | 29%     | 22%     | 0%      |
| Withdrawal     | 14%     | 6%      | 6%      | 12%     | 33%     | 30%     |
| Total Percent  | 100%    | 100%    | 100%    | 100%    | 100%    | 100%    |
| Total Enrolled | 14      | 18      | 17      | 17      | 9       | 10      |
| Women          |         |         |         |         |         |         |
| Success        | 0%      | 0%      | 0%      | 0%      | 0%      | 0%      |
| Non-Success    | 0%      | 0%      | 0%      | 50%     | 0%      | 0%      |
| Withdrawal     | 0%      | 0%      | 0%      | 50%     | 0%      | 0%      |
| Total Percent  | 0%      | 0%      | 0%      | 100%    | 0%      | 0%      |
| Total Enrolled | 0       | 0       | 0       | 2       | 0       | 0       |