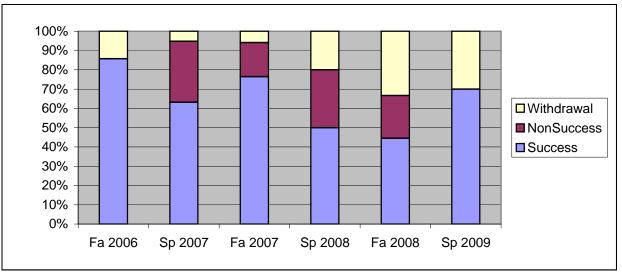

Chabot Success, Non-Success, and Withdrawal Rates By Semester Course: FT 95

|                | Fa 2006 | Sp 2007 | Fa 2007 | Sp 2008 | Fa 2008 | Sp 2009 |
|----------------|---------|---------|---------|---------|---------|---------|
| Success        | 86%     | 63%     | 76%     | 50%     | 44%     | 70%     |
| Non-Success    | 0%      | 32%     | 18%     | 30%     | 22%     | 0%      |
| Withdrawal     | 14%     | 5%      | 6%      | 20%     | 33%     | 30%     |
| Total Percent  | 100%    | 100%    | 100%    | 100%    | 100%    | 100%    |
| Total Enrolled | 14      | 19      | 17      | 20      | 9       | 10      |