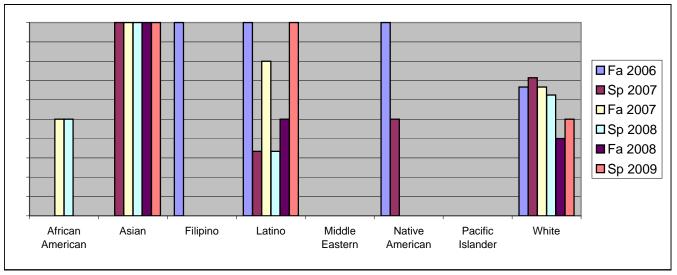

Chabot Success Rates By Ethnicity and Semester Course: FT 95

|                 |                | Fa 2006 | Sp 2007 | Fa 2007 | Sp 2008 | Fa 2008 | Sp 2009 |
|-----------------|----------------|---------|---------|---------|---------|---------|---------|
| African A       |                |         |         |         |         |         |         |
|                 | Success        | 0%      | 0%      |         |         |         |         |
|                 | Non-Success    | 0%      | 100%    |         |         |         |         |
|                 | Withdrawal     | 0%      | 0%      |         | 50%     |         |         |
|                 | Total Percent  | 0%      | 100%    |         |         |         | 0%      |
|                 | Total Enrolled | 0       | 1       | 2       | 2       | 1       | 0       |
| Asian           |                |         |         |         |         |         |         |
|                 | Success        | 0%      | 100%    |         | 100%    |         |         |
|                 | Non-Success    | 0%      | 0%      |         | 0%      |         |         |
|                 | Withdrawal     | 0%      | 0%      | 0%      | 0%      | 0%      | 0%      |
|                 | Total Percent  | 0%      | 100%    | 100%    | 100%    | 100%    | 100%    |
|                 | Total Enrolled | 0       | 2       | 1       | 1       | 1       | 1       |
| Filipino        |                |         |         |         |         |         |         |
|                 | Success        | 100%    | 0%      | 0%      | 0%      | 0%      | 0%      |
|                 | Non-Success    | 0%      | 100%    | 0%      | 100%    | 0%      | 0%      |
|                 | Withdrawal     | 0%      | 0%      | 0%      | 0%      | 0%      | 0%      |
|                 | Total Percent  | 100%    | 100%    | 0%      | 100%    | 0%      | 0%      |
|                 | Total Enrolled | 1       | 1       | 0       | 1       | 0       | 0       |
| Latino          |                |         |         |         |         |         |         |
|                 | Success        | 100%    | 33%     | 80%     | 33%     | 50%     | 100%    |
|                 | Non-Success    | 0%      | 67%     | 20%     | 50%     | 50%     | 0%      |
|                 | Withdrawal     | 0%      | 0%      | 0%      | 17%     | 0%      | 0%      |
|                 | Total Percent  | 100%    | 100%    | 100%    | 100%    | 100%    | 100%    |
|                 | Total Enrolled | 3       | 3       | 5       | 6       | 2       | 2       |
| Middle E        | astern         |         |         |         |         |         |         |
|                 | Success        | 0%      | 0%      | 0%      | 0%      | 0%      | 0%      |
|                 | Non-Success    | 0%      | 0%      | 0%      | 0%      | 0%      | 0%      |
|                 | Withdrawal     | 0%      | 0%      | 0%      | 0%      | 0%      | 0%      |
|                 | Total Percent  | 0%      | 0%      | 0%      | 0%      | 0%      | 0%      |
|                 | Total Enrolled | 0       | 0       | 0       | 0       | 0       | 0       |
| Native American |                |         |         |         |         |         |         |
|                 | Success        | 100%    | 50%     | 0%      | 0%      | 0%      | 0%      |
|                 | Non-Success    | 0%      | 50%     | 0%      | 0%      | 0%      | 0%      |
|                 | Withdrawal     | 0%      | 0%      | 0%      | 0%      | 0%      | 0%      |
|                 |                |         |         |         |         |         |         |

|            | Total Percent  | 100% | 100% | 0%   | 0%   | 0%   | 0%   |
|------------|----------------|------|------|------|------|------|------|
|            | Total Enrolled | 1    | 2    | 0    | 0    | 0    | 0    |
| Pacific Is | slander        |      |      |      |      |      |      |
|            | Success        | 0%   | 0%   | 0%   | 0%   | 0%   | 0%   |
|            | Non-Success    | 0%   | 0%   | 0%   | 0%   | 0%   | 0%   |
|            | Withdrawal     | 0%   | 0%   | 0%   | 0%   | 0%   | 0%   |
|            | Total Percent  | 0%   | 0%   | 0%   | 0%   | 0%   | 0%   |
|            | Total Enrolled | 0    | 0    | 0    | 0    | 0    | 0    |
| White      |                |      |      |      |      |      |      |
|            | Success        | 67%  | 71%  | 67%  | 63%  | 40%  | 50%  |
|            | Non-Success    | 0%   | 14%  | 17%  | 25%  | 20%  | 0%   |
|            | Withdrawal     | 33%  | 14%  | 17%  | 13%  | 40%  | 50%  |
|            | Total Percent  | 100% | 100% | 100% | 100% | 100% | 100% |
|            | Total Enrolled | 6    | 7    | 6    | 8    | 5    | 6    |