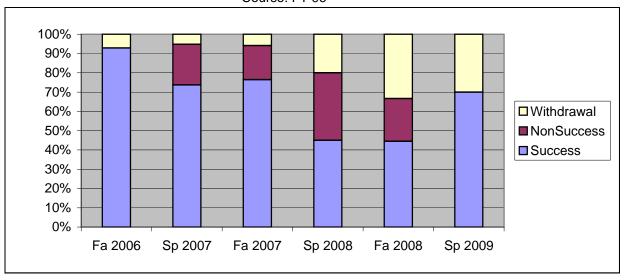

Chabot Success, Non-Success, and Withdrawal Rates By Semester Course: FT 96

|                | Fa 2006 | Sp 2007 | Fa 2007 | Sp 2008 | Fa 2008 | Sp 2009 |
|----------------|---------|---------|---------|---------|---------|---------|
| Success        | 93%     | 74%     | 76%     | 45%     | 44%     | 70%     |
| Non-Success    | 0%      | 21%     | 18%     | 35%     | 22%     | 0%      |
| Withdrawal     | 7%      | 5%      | 6%      | 20%     | 33%     | 30%     |
| Total Percent  | 100%    | 100%    | 100%    | 100%    | 100%    | 100%    |
| Total Enrolled | 14      | 19      | 17      | 20      | 9       | 10      |