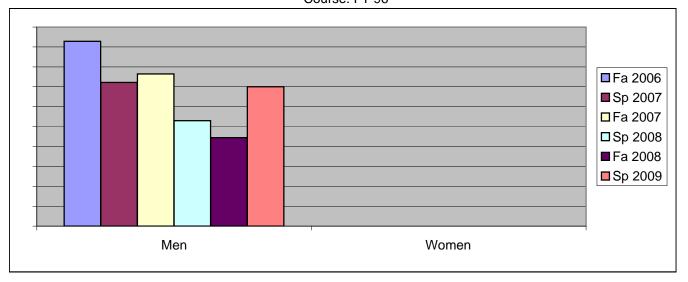

Chabot Success Rates By Gender and Semester Course: FT 96

|                | Fa 2006 | Sp 2007 | Fa 2007 | Sp 2008 | Fa 2008 | Sp 2009 |
|----------------|---------|---------|---------|---------|---------|---------|
| Men            |         | •       |         | ·       |         |         |
| Success        | 93%     | 72%     | 76%     | 53%     | 44%     | 70%     |
| Non-Success    | 0%      | 22%     | 18%     | 35%     | 22%     | 0%      |
| Withdrawal     | 7%      | 6%      | 6%      | 12%     | 33%     | 30%     |
| Total Percent  | 100%    | 100%    | 100%    | 100%    | 100%    | 100%    |
| Total Enrolled | 14      | 18      | 17      | 17      | 9       | 10      |
| Women          |         |         |         |         |         |         |
| Success        | 0%      | 0%      | 0%      | 0%      | 0%      | 0%      |
| Non-Success    | 0%      | 0%      | 0%      | 50%     | 0%      | 0%      |
| Withdrawal     | 0%      | 0%      | 0%      | 50%     | 0%      | 0%      |
| Total Percent  | 0%      | 0%      | 0%      | 100%    | 0%      | 0%      |
| Total Enrolled | 0       | 0       | 0       | 2       | 0       | 0       |