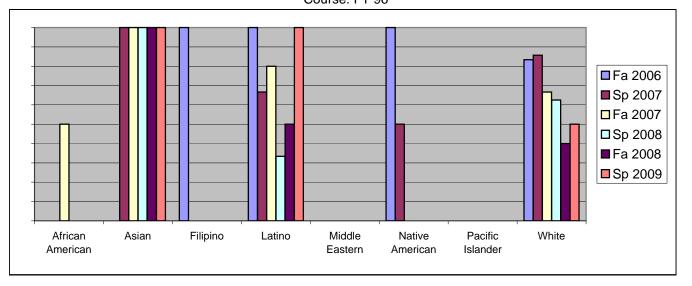

Chabot Success Rates By Ethnicity and Semester Course: FT 96

|                  |                | Fa 2006 | Sp 2007 | Fa 2007 | Sp 2008 | Fa 2008 | Sp 2009 |  |
|------------------|----------------|---------|---------|---------|---------|---------|---------|--|
| African American |                |         |         |         |         |         |         |  |
|                  | Success        | 0%      |         |         | 0%      |         |         |  |
|                  | Non-Success    | 0%      |         | 50%     | 50%     |         |         |  |
|                  | Withdrawal     | 0%      |         | 0%      | 50%     |         |         |  |
|                  | Total Percent  | 0%      | 100%    |         | 100%    |         | 0%      |  |
|                  | Total Enrolled | 0       | 1       | 2       | 2       | 1       | 0       |  |
| Asian            |                |         |         |         |         |         |         |  |
|                  | Success        | 0%      |         |         | 100%    |         |         |  |
|                  | Non-Success    | 0%      |         |         | 0%      |         |         |  |
|                  | Withdrawal     | 0%      |         | 0%      | 0%      |         |         |  |
|                  | Total Percent  | 0%      |         |         | 100%    | 100%    | 100%    |  |
|                  | Total Enrolled | 0       | 2       | 1       | 1       | 1       | 1       |  |
| Filipino         |                |         |         |         |         |         |         |  |
|                  | Success        | 100%    |         |         |         |         |         |  |
|                  | Non-Success    | 0%      | 100%    | 0%      | 100%    | 0%      | 0%      |  |
|                  | Withdrawal     | 0%      | 0%      | 0%      | 0%      | 0%      | 0%      |  |
|                  | Total Percent  | 100%    | 100%    | 0%      | 100%    | 0%      | 0%      |  |
|                  | Total Enrolled | 1       | 1       | 0       | 1       | 0       | 0       |  |
| Latino           |                |         |         |         |         |         |         |  |
|                  | Success        | 100%    | 67%     | 80%     | 33%     | 50%     | 100%    |  |
|                  | Non-Success    | 0%      | 33%     | 20%     | 50%     | 50%     | 0%      |  |
|                  | Withdrawal     | 0%      | 0%      | 0%      | 17%     | 0%      | 0%      |  |
|                  | Total Percent  | 100%    | 100%    | 100%    | 100%    | 100%    | 100%    |  |
|                  | Total Enrolled | 3       | 3       | 5       | 6       | 2       | 2       |  |
| Middle Eastern   |                |         |         |         |         |         |         |  |
|                  | Success        | 0%      | 0%      | 0%      | 0%      | 0%      | 0%      |  |
|                  | Non-Success    | 0%      | 0%      | 0%      | 0%      | 0%      | 0%      |  |
|                  | Withdrawal     | 0%      | 0%      | 0%      | 0%      | 0%      | 0%      |  |
|                  | Total Percent  | 0%      | 0%      | 0%      | 0%      | 0%      | 0%      |  |
|                  | Total Enrolled | 0       | 0       | 0       | 0       | 0       | 0       |  |
| Native American  |                |         |         |         |         |         |         |  |
|                  | Success        | 100%    | 50%     | 0%      | 0%      | 0%      | 0%      |  |
|                  | Non-Success    | 0%      | 50%     | 0%      | 0%      | 0%      | 0%      |  |
|                  | Withdrawal     | 0%      | 0%      | 0%      | 0%      | 0%      | 0%      |  |
|                  |                |         |         |         |         |         |         |  |

|            | Total Percent  | 100% | 100% | 0%   | 0%   | 0%   | 0%   |
|------------|----------------|------|------|------|------|------|------|
|            | Total Enrolled | 1    | 2    | 0    | 0    | 0    | 0    |
| Pacific Is | slander        |      |      |      |      |      |      |
|            | Success        | 0%   | 0%   | 0%   | 0%   | 0%   | 0%   |
|            | Non-Success    | 0%   | 0%   | 0%   | 0%   | 0%   | 0%   |
|            | Withdrawal     | 0%   | 0%   | 0%   | 0%   | 0%   | 0%   |
|            | Total Percent  | 0%   | 0%   | 0%   | 0%   | 0%   | 0%   |
|            | Total Enrolled | 0    | 0    | 0    | 0    | 0    | 0    |
| White      |                |      |      |      |      |      |      |
|            | Success        | 83%  | 86%  | 67%  | 63%  | 40%  | 50%  |
|            | Non-Success    | 0%   | 0%   | 17%  | 25%  | 20%  | 0%   |
|            | Withdrawal     | 17%  | 14%  | 17%  | 13%  | 40%  | 50%  |
|            | Total Percent  | 100% | 100% | 100% | 100% | 100% | 100% |
|            | Total Enrolled | 6    | 7    | 6    | 8    | 5    | 6    |