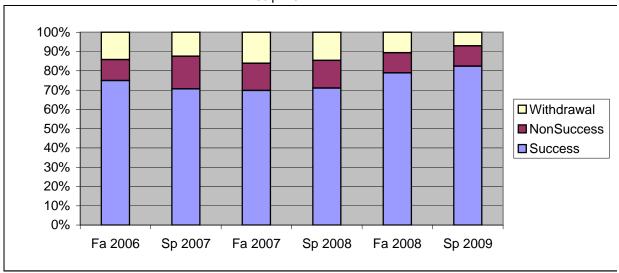

Chabot Success, Non-Success, and Withdrawal Rates By Semester Discipline: FT

|                | Fa 2006 | Sp 2007 | Fa 2007 | Sp 2008 | Fa 2008 | Sp 2009 |
|----------------|---------|---------|---------|---------|---------|---------|
| Success        | 75%     | 71%     | 70%     | 71%     | 79%     | 82%     |
| Non-Success    | 11%     | 17%     | 14%     | 14%     | 10%     | 11%     |
| Withdrawal     | 14%     | 12%     | 16%     | 15%     | 11%     | 7%      |
| Total Percent  | 100%    | 100%    | 100%    | 100%    | 100%    | 100%    |
| Total Enrolled | 563     | 425     | 510     | 452     | 432     | 438     |