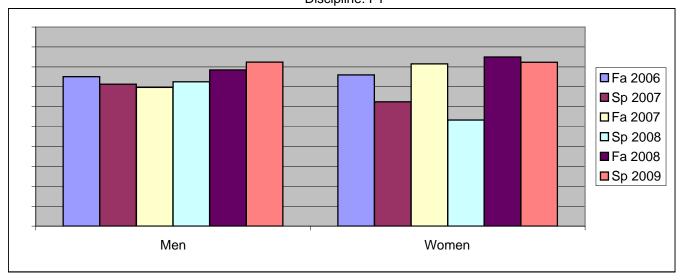

Chabot Success Rates By Gender and Semester Discipline: FT

|                | Fa 2006 | Sp 2007 | Fa 2007 | Sp 2008 | Fa 2008 | Sp 2009 |
|----------------|---------|---------|---------|---------|---------|---------|
| Men            |         | •       |         | ·       |         | •       |
| Success        | 75%     | 71%     | 70%     | 73%     | 78%     | 82%     |
| Non-Success    | 10%     | 16%     | 14%     | 14%     | 10%     | 10%     |
| Withdrawal     | 15%     | 12%     | 16%     | 13%     | 11%     | 7%      |
| Total Percent  | 100%    | 100%    | 100%    | 100%    | 100%    | 100%    |
| Total Enrolled | 522     | 383     | 472     | 411     | 404     | 414     |
| Women          |         |         |         |         |         |         |
| Success        | 76%     | 63%     | 81%     | 53%     | 85%     | 82%     |
| Non-Success    | 12%     | 22%     | 7%      | 20%     | 10%     | 12%     |
| Withdrawal     | 12%     | 16%     | 11%     | 27%     | 5%      | 6%      |
| Total Percent  | 100%    | 100%    | 100%    | 100%    | 100%    | 100%    |
| Total Enrolled | 25      | 32      | 27      | 30      | 20      | 17      |