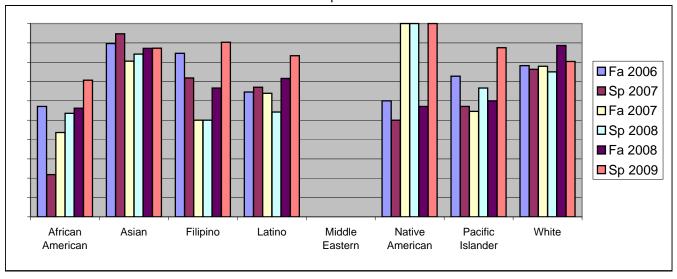

Chabot Success Rates By Ethnicity and Semester Discipline: FT

|                  |                | Fa 2006 | Sp 2007 | Fa 2007 | Sp 2008 | Fa 2008 | Sp 2009 |  |
|------------------|----------------|---------|---------|---------|---------|---------|---------|--|
| African American |                |         |         |         |         |         |         |  |
|                  | Success        | 57%     | 22%     | 44%     | 54%     | 56%     | 71%     |  |
|                  | Non-Success    | 24%     | 41%     | 18%     | 21%     | 17%     | 24%     |  |
|                  | Withdrawal     | 19%     | 38%     | 38%     | 25%     | 27%     | 5%      |  |
|                  | Total Percent  | 100%    | 100%    | 100%    | 100%    | 100%    | 100%    |  |
|                  | Total Enrolled | 42      | 32      | 55      | 28      | 48      | 41      |  |
| Asian            |                |         |         |         |         |         |         |  |
|                  | Success        | 90%     | 95%     | 81%     | 84%     | 87%     | 87%     |  |
|                  | Non-Success    | 0%      | 0%      | 8%      | 9%      | 8%      | 9%      |  |
|                  | Withdrawal     | 10%     | 5%      | 11%     | 7%      | 5%      | 4%      |  |
|                  | Total Percent  | 100%    | 100%    | 100%    | 100%    | 100%    | 100%    |  |
|                  | Total Enrolled | 29      | 19      | 36      | 57      | 39      | 47      |  |
| Filipino         |                |         |         |         |         |         |         |  |
|                  | Success        | 85%     | 72%     | 50%     | 50%     | 67%     | 90%     |  |
|                  | Non-Success    | 0%      | 16%     | 19%     | 25%     | 20%     | 6%      |  |
|                  | Withdrawal     | 15%     | 13%     | 31%     | 25%     | 13%     | 3%      |  |
|                  | Total Percent  | 100%    | 100%    | 100%    | 100%    | 100%    | 100%    |  |
|                  | Total Enrolled | 26      | 32      | 26      | 12      | 15      | 31      |  |
| Latino           |                |         |         |         |         |         |         |  |
|                  | Success        | 65%     | 67%     | 64%     | 54%     | 72%     | 83%     |  |
|                  | Non-Success    | 17%     | 17%     | 19%     | 28%     | 14%     | 14%     |  |
|                  | Withdrawal     | 18%     | 16%     | 17%     | 18%     | 15%     | 3%      |  |
|                  | Total Percent  | 100%    | 100%    | 100%    | 100%    | 100%    | 100%    |  |
|                  | Total Enrolled | 127     | 88      | 108     | 94      | 95      | 102     |  |
| Middle Eastern   |                |         |         |         |         |         |         |  |
|                  | Success        | 0%      |         |         |         |         | 0%      |  |
|                  | Non-Success    | 0%      |         |         |         |         | 0%      |  |
|                  | Withdrawal     | 0%      | 0%      | 0%      | 0%      | 0%      | 0%      |  |

| Т             | otal Percent  | 0%   | 0%   | 0%   | 0%   | 0%   | 0%   |
|---------------|---------------|------|------|------|------|------|------|
| Т             | otal Enrolled | 0    | 0    | 0    | 0    | 0    | 0    |
| Native Ame    | rican         |      |      |      |      |      |      |
| S             | Success       | 60%  | 50%  | 100% | 100% | 57%  | 100% |
| N             | lon-Success   | 40%  | 50%  | 0%   | 0%   | 14%  | 0%   |
| V             | Vithdrawal    | 0%   | 0%   | 0%   | 0%   | 29%  | 0%   |
| Т             | otal Percent  | 100% | 100% | 100% | 100% | 100% | 100% |
| Т             | otal Enrolled | 5    | 4    | 1    | 4    | 7    | 4    |
| Pacific Islar | nder          |      |      |      |      |      |      |
| S             | Success       | 73%  | 57%  | 55%  | 67%  | 60%  | 88%  |
| N             | lon-Success   | 9%   | 14%  | 18%  | 25%  | 40%  | 13%  |
| V             | Vithdrawal    | 18%  | 29%  | 27%  | 8%   | 0%   | 0%   |
| Т             | otal Percent  | 100% | 100% | 100% | 100% | 100% | 100% |
| Т             | otal Enrolled | 11   | 7    | 11   | 12   | 10   | 8    |
| White         |               |      |      |      |      |      |      |
| S             | Success       | 78%  | 76%  | 78%  | 75%  | 89%  | 80%  |
| N             | Ion-Success   | 8%   | 16%  | 10%  | 10%  | 4%   | 7%   |
| V             | Vithdrawal    | 13%  | 8%   | 12%  | 15%  | 7%   | 13%  |
| Т             | otal Percent  | 100% | 100% | 100% | 100% | 100% | 100% |
| Т             | otal Enrolled | 239  | 194  | 222  | 192  | 167  | 143  |