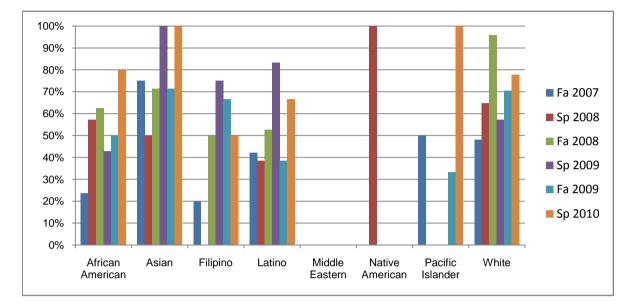

## Chabot Success Rates By Ethnicity and Semester Course: FT 50

|                  |                | Fa 2007 | Sp 2008 | Fa 2008 | Sp 2009 | Fa 2009 | Sp 2010 |
|------------------|----------------|---------|---------|---------|---------|---------|---------|
| African American |                |         |         |         |         |         |         |
|                  | Success        | 24%     | 57%     | 63%     | 43%     | 50%     | 80%     |
|                  | Non-Success    | 0%      | 0%      | 0%      | 43%     | 25%     | 0%      |
|                  | Withdrawal     | 76%     | 43%     | 38%     | 14%     | 25%     | 20%     |
|                  | Total Percent  | 100%    | 100%    | 100%    | 100%    | 100%    | 100%    |
|                  | Total Enrolled | 17      | 7       | 8       | 7       | 4       | 10      |
| Asian            |                |         |         |         |         |         |         |
|                  | Success        | 75%     | 50%     | 71%     | 100%    | 71%     | 100%    |
|                  | Non-Success    | 0%      | 13%     | 0%      | 0%      | 0%      | 0%      |
|                  | Withdrawal     | 25%     | 38%     | 29%     | 0%      | 29%     | 0%      |
|                  | Total Percent  | 100%    | 100%    | 100%    | 100%    | 100%    | 100%    |
|                  | Total Enrolled | 4       | 8       | 7       | 4       | 7       | 4       |
| Filipino         |                |         |         |         |         |         |         |
| -                | Success        | 20%     | 0%      | 50%     | 75%     | 67%     | 50%     |
|                  | Non-Success    | 20%     | 0%      | 50%     | 25%     | 0%      | 0%      |
|                  | Withdrawal     | 60%     | 0%      | 0%      | 0%      | 33%     | 50%     |
|                  | Total Percent  | 100%    | 0%      | 100%    | 100%    | 100%    | 100%    |
|                  | Total Enrolled | 5       | 0       | 2       | 4       | 3       | 2       |
| Latino           |                |         |         |         |         |         |         |
|                  | Success        | 42%     | 38%     | 53%     | 83%     | 38%     | 67%     |
|                  | Non-Success    | 5%      | 8%      | 11%     | 17%     | 31%     | 11%     |
|                  | Withdrawal     | 53%     | 54%     | 37%     | 0%      | 31%     | 22%     |
|                  | Total Percent  | 100%    | 100%    | 100%    | 100%    | 100%    | 100%    |
|                  | Total Enrolled | 19      | 13      | 19      | 24      | 26      | 18      |
| Middle Ea        | stern          |         |         |         |         |         |         |
|                  | Success        | 0%      | 0%      | 0%      | 0%      | 0%      | 0%      |
|                  | Non-Success    | 0%      | 0%      | 0%      | 0%      | 0%      | 0%      |
|                  | Withdrawal     | 0%      | 0%      | 0%      | 0%      | 0%      | 0%      |
|                  |                |         |         |         |         |         |         |

|            | Total Percent  | 0%   | 0%   | 0%   | 0%   | 0%   | 0%   |
|------------|----------------|------|------|------|------|------|------|
|            | Total Enrolled | 0    | 0    | 0    | 0    | 0    | 0    |
| Native Ar  | merican        |      |      |      |      |      |      |
|            | Success        | 0%   | 100% | 0%   | 0%   | 0%   | 0%   |
|            | Non-Success    | 0%   | 0%   | 0%   | 0%   | 0%   | 0%   |
|            | Withdrawal     | 0%   | 0%   | 100% | 0%   | 0%   | 0%   |
|            | Total Percent  | 0%   | 100% | 100% | 0%   | 0%   | 0%   |
|            | Total Enrolled | 0    | 1    | 1    | 0    | 0    | 0    |
| Pacific Is | lander         |      |      |      |      |      |      |
|            | Success        | 50%  | 0%   | 0%   | 0%   | 33%  | 100% |
|            | Non-Success    | 0%   | 0%   | 0%   | 100% | 0%   | 0%   |
|            | Withdrawal     | 50%  | 100% | 0%   | 0%   | 67%  | 0%   |
|            | Total Percent  | 100% | 100% | 0%   | 100% | 100% | 100% |
|            | Total Enrolled | 2    | 1    | 0    | 1    | 3    | 1    |
| White      |                |      |      |      |      |      |      |
|            | Success        | 48%  | 65%  | 96%  | 57%  | 71%  | 78%  |
|            | Non-Success    | 15%  | 0%   | 0%   | 7%   | 6%   | 6%   |
|            | Withdrawal     | 37%  | 35%  | 4%   | 36%  | 24%  | 17%  |
|            | Total Percent  | 100% | 100% | 100% | 100% | 100% | 100% |
|            | Total Enrolled | 27   | 17   | 24   | 14   | 17   | 18   |