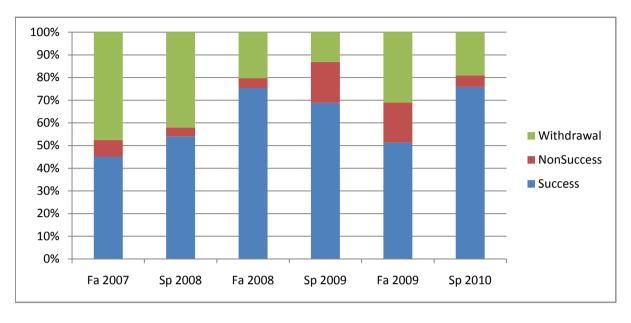

Chabot Success, Non-Success, and Withdrawal Rates By Semester Course: FT 50

|                | Fa 2007 | Sp 2008 | Fa 2008 | Sp 2009 | Fa 2009 | Sp 2010 |
|----------------|---------|---------|---------|---------|---------|---------|
| Success        | 45%     | 54%     | 75%     | 69%     | 51%     | 76%     |
| Non-Success    | 7%      | 4%      | 4%      | 18%     | 18%     | 5%      |
| Withdrawal     | 48%     | 42%     | 20%     | 13%     | 31%     | 19%     |
| Total Percent  | 100%    | 100%    | 100%    | 100%    | 100%    | 100%    |
| Total Enrolled | 82      | 50      | 69      | 61      | 74      | 58      |