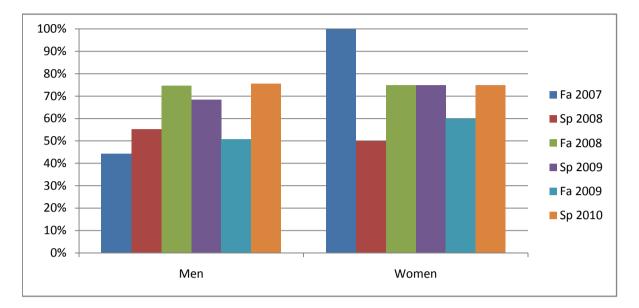

Chabot Success Rates By Gender and Semester Course: FT 50

|                | Fa 2007 | Sp 2008 | Fa 2008 | Sp 2009 | Fa 2009 | Sp 2010 |
|----------------|---------|---------|---------|---------|---------|---------|
| Men            |         | -       |         | -       |         | -       |
| Success        | 44%     | 55%     | 75%     | 68%     | 51%     | 76%     |
| Non-Success    | 8%      | 4%      | 5%      | 19%     | 16%     | 6%      |
| Withdrawal     | 48%     | 40%     | 21%     | 12%     | 33%     | 18%     |
| Total Percent  | 100%    | 100%    | 100%    | 100%    | 100%    | 100%    |
| Total Enrolled | 79      | 47      | 63      | 57      | 67      | 49      |
| Women          |         |         |         |         |         |         |
| Success        | 100%    | 50%     | 75%     | 75%     | 60%     | 75%     |
| Non-Success    | 0%      | 0%      | 0%      | 0%      | 20%     | 0%      |
| Withdrawal     | 0%      | 50%     | 25%     | 25%     | 20%     | 25%     |
| Total Percent  | 100%    | 100%    | 100%    | 100%    | 100%    | 100%    |
| Total Enrolled | 1       | 2       | 4       | 4       | 5       | 8       |