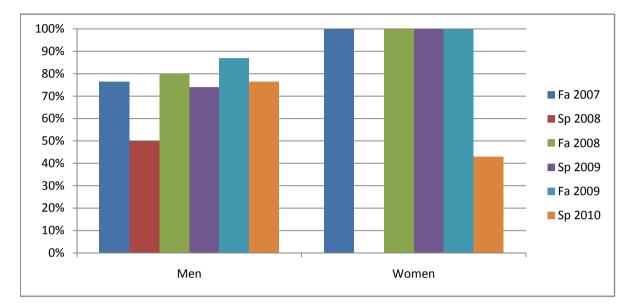

Chabot Success Rates By Gender and Semester Course: FT 51

|                | Fa 2007 | Sp 2008 | Fa 2008 | Sp 2009 | Fa 2009 | Sp 2010 |
|----------------|---------|---------|---------|---------|---------|---------|
| Men            |         | -       |         |         |         | -       |
| Success        | 77%     | 50%     | 80%     | 74%     | 87%     | 77%     |
| Non-Success    | 19%     | 40%     | 18%     | 12%     | 11%     | 9%      |
| Withdrawal     | 5%      | 10%     | 2%      | 14%     | 2%      | 15%     |
| Total Percent  | 100%    | 100%    | 100%    | 100%    | 100%    | 100%    |
| Total Enrolled | 64      | 48      | 55      | 50      | 54      | 47      |
| Women          |         |         |         |         |         |         |
| Success        | 100%    | 0%      | 100%    | 100%    | 100%    | 43%     |
| Non-Success    | 0%      | 100%    | 0%      | 0%      | 0%      | 29%     |
| Withdrawal     | 0%      | 0%      | 0%      | 0%      | 0%      | 29%     |
| Total Percent  | 100%    | 100%    | 100%    | 100%    | 100%    | 100%    |
| Total Enrolled | 7       | 2       | 4       | 4       | 5       | 7       |