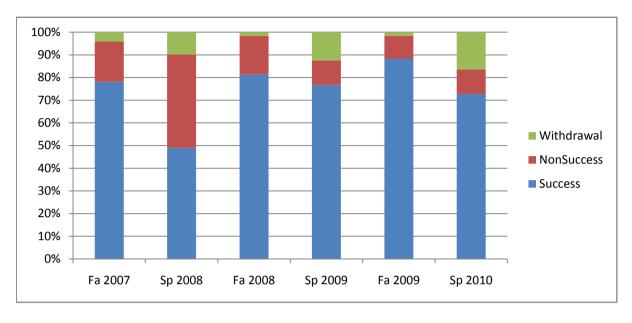

Chabot Success, Non-Success, and Withdrawal Rates By Semester Course: FT 51

|                | Fa 2007 | Sp 2008 | Fa 2008 | Sp 2009 | Fa 2009 | Sp 2010 |
|----------------|---------|---------|---------|---------|---------|---------|
| Success        | 78%     | 49%     | 81%     | 77%     | 88%     | 73%     |
| Non-Success    | 18%     | 41%     | 17%     | 11%     | 10%     | 11%     |
| Withdrawal     | 4%      | 10%     | 2%      | 13%     | 2%      | 16%     |
| Total Percent  | 100%    | 100%    | 100%    | 100%    | 100%    | 100%    |
| Total Enrolled | 73      | 51      | 59      | 56      | 60      | 55      |