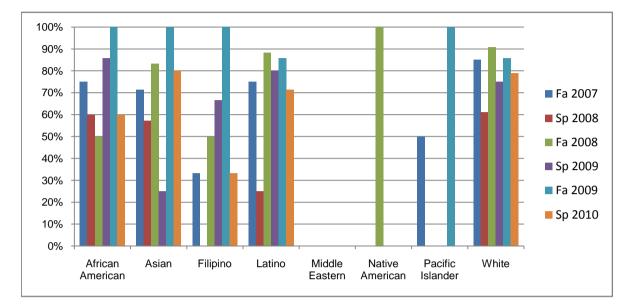

Chabot Success Rates By Ethnicity and Semester Course: FT 51

|                  | Fa 2007 | Sp 2008 | Fa 2008 | Sp 2009 | Fa 2009 | Sp 2010 |
|------------------|---------|---------|---------|---------|---------|---------|
| African American |         |         |         |         |         |         |
| Success          | 75%     | 60%     | 50%     | 86%     | 100%    | 60%     |
| Non-Success      | 13%     | 40%     | 50%     | 14%     | 0%      | 20%     |
| Withdrawal       | 13%     | 0%      | 0%      | 0%      | 0%      | 20%     |
| Total Percent    | 100%    | 100%    | 100%    | 100%    | 100%    | 100%    |
| Total Enrolled   | 8       | 5       | 4       | 7       | 9       | 10      |
| Asian            |         |         |         |         |         |         |
| Success          | 71%     | 57%     | 83%     | 25%     | 100%    | 80%     |
| Non-Success      | 14%     | 43%     | 17%     | 25%     | 0%      | 0%      |
| Withdrawal       | 14%     | 0%      | 0%      | 50%     | 0%      | 20%     |
| Total Percent    | 100%    | 100%    | 100%    | 100%    | 100%    | 100%    |
| Total Enrolled   | 7       | 7       | 6       | 4       | 6       | 5       |
| Filipino         |         |         |         |         |         |         |
| Success          | 33%     | 0%      | 50%     | 67%     | 100%    | 33%     |
| Non-Success      | 67%     | 0%      | 50%     | 17%     | 0%      | 33%     |
| Withdrawal       | 0%      | 0%      | 0%      | 17%     | 0%      | 33%     |
| Total Percent    | 100%    | 0%      | 100%    | 100%    | 100%    | 100%    |
| Total Enrolled   | 3       | 0       | 2       | 6       | 3       | 3       |
| Latino           |         |         |         |         |         |         |
| Success          | 75%     | 25%     | 88%     | 80%     | 86%     | 71%     |
| Non-Success      | 20%     | 67%     | 12%     | 13%     | 14%     | 7%      |
| Withdrawal       | 5%      | 8%      | 0%      | 7%      | 0%      | 21%     |
| Total Percent    | 100%    | 100%    | 100%    | 100%    | 100%    | 100%    |
| Total Enrolled   | 20      | 12      | 17      | 15      | 21      | 14      |
| Middle Eastern   |         |         |         |         |         |         |
| Success          | 0%      | 0%      | 0%      | 0%      | 0%      | 0%      |
| Non-Success      | 0%      | 0%      | 0%      | 0%      | 0%      | 0%      |
| Withdrawal       | 0%      | 0%      | 0%      | 0%      | 0%      | 0%      |

|            | Total Percent  | 0%   | 0%   | 0%   | 0%   | 0%   | 0%   |
|------------|----------------|------|------|------|------|------|------|
|            | Total Enrolled | 0    | 0    | 0    | 0    | 0    | 0    |
| Native Ar  | merican        |      |      |      |      |      |      |
|            | Success        | 0%   | 0%   | 100% | 0%   | 0%   | 0%   |
|            | Non-Success    | 0%   | 0%   | 0%   | 0%   | 0%   | 0%   |
|            | Withdrawal     | 0%   | 0%   | 0%   | 0%   | 0%   | 0%   |
|            | Total Percent  | 0%   | 0%   | 100% | 0%   | 0%   | 0%   |
|            | Total Enrolled | 0    | 0    | 1    | 0    | 0    | 0    |
| Pacific Is | lander         |      |      |      |      |      |      |
|            | Success        | 50%  | 0%   | 0%   | 0%   | 100% | 0%   |
|            | Non-Success    | 50%  | 100% | 100% | 0%   | 0%   | 0%   |
|            | Withdrawal     | 0%   | 0%   | 0%   | 0%   | 0%   | 0%   |
|            | Total Percent  | 100% | 100% | 100% | 0%   | 100% | 0%   |
|            | Total Enrolled | 2    | 2    | 1    | 0    | 1    | 0    |
| White      |                |      |      |      |      |      |      |
|            | Success        | 85%  | 61%  | 91%  | 75%  | 86%  | 79%  |
|            | Non-Success    | 15%  | 22%  | 5%   | 8%   | 7%   | 11%  |
|            | Withdrawal     | 0%   | 17%  | 5%   | 17%  | 7%   | 11%  |
|            | Total Percent  | 100% | 100% | 100% | 100% | 100% | 100% |
|            | Total Enrolled | 27   | 18   | 22   | 12   | 14   | 19   |