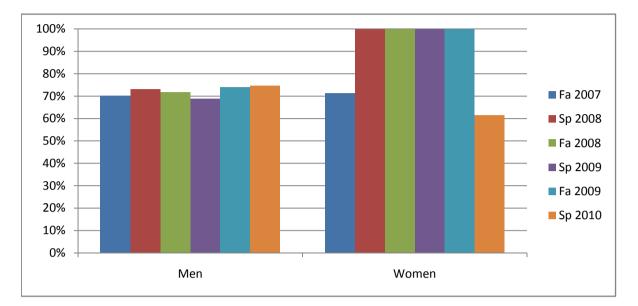

Chabot Success Rates By Gender and Semester Course: FT 52

|                | Fa 2007 | Sp 2008 | Fa 2008 | Sp 2009 | Fa 2009 | Sp 2010 |
|----------------|---------|---------|---------|---------|---------|---------|
| Men            |         |         |         |         |         | -       |
| Success        | 70%     | 73%     | 72%     | 69%     | 74%     | 75%     |
| Non-Success    | 16%     | 9%      | 9%      | 21%     | 22%     | 5%      |
| Withdrawal     | 14%     | 18%     | 19%     | 10%     | 4%      | 20%     |
| Total Percent  | 100%    | 100%    | 100%    | 100%    | 100%    | 100%    |
| Total Enrolled | 77      | 56      | 78      | 58      | 73      | 75      |
| Women          |         |         |         |         |         |         |
|                | 71%     | 100%    | 100%    | 100%    | 100%    | 62%     |
| Success        |         |         |         |         |         |         |
| Non-Success    | 0%      | 0%      | 0%      | 0%      | 0%      | 15%     |
| Withdrawal     | 29%     | 0%      | 0%      | 0%      | 0%      | 23%     |
| Total Percent  | 100%    | 100%    | 100%    | 100%    | 100%    | 100%    |
| Total Enrolled | 7       | 4       | 3       | 2       | 6       | 13      |