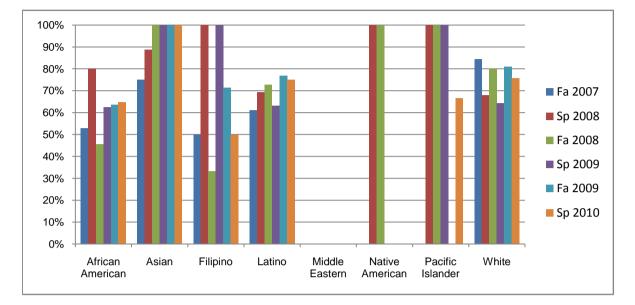

## Chabot Success Rates By Ethnicity and Semester Course: FT 52

|                  |                | Fa 2007 | Sp 2008 | Fa 2008 | Sp 2009 | Fa 2009 | Sp 2010 |  |
|------------------|----------------|---------|---------|---------|---------|---------|---------|--|
| African American |                |         |         |         |         |         |         |  |
|                  | Success        | 53%     | 80%     | 45%     | 63%     | 64%     | 65%     |  |
|                  | Non-Success    | 18%     | 20%     | 18%     | 38%     | 27%     | 24%     |  |
|                  | Withdrawal     | 29%     | 0%      | 36%     | 0%      | 9%      | 12%     |  |
|                  | Total Percent  | 100%    | 100%    | 100%    | 100%    | 100%    | 100%    |  |
|                  | Total Enrolled | 17      | 5       | 11      | 8       | 11      | 17      |  |
| Asian            |                |         |         |         |         |         |         |  |
|                  | Success        | 75%     | 89%     | 100%    | 100%    | 100%    | 100%    |  |
|                  | Non-Success    | 13%     | 0%      | 0%      | 0%      | 0%      | 0%      |  |
|                  | Withdrawal     | 13%     | 11%     | 0%      | 0%      | 0%      | 0%      |  |
|                  | Total Percent  | 100%    | 100%    | 100%    | 100%    | 100%    | 100%    |  |
|                  | Total Enrolled | 8       | 9       | 8       | 4       | 6       | 3       |  |
| Filipino         |                |         |         |         |         |         |         |  |
|                  | Success        | 50%     | 100%    | 33%     | 100%    | 71%     | 50%     |  |
|                  | Non-Success    | 25%     | 0%      | 0%      | 0%      | 29%     | 0%      |  |
|                  | Withdrawal     | 25%     | 0%      | 67%     | 0%      | 0%      | 50%     |  |
|                  | Total Percent  | 100%    | 100%    | 100%    | 100%    | 100%    | 100%    |  |
|                  | Total Enrolled | 4       | 1       | 3       | 3       | 7       | 2       |  |
| Latino           |                |         |         |         |         |         |         |  |
|                  | Success        | 61%     | 69%     | 73%     | 63%     | 77%     | 75%     |  |
|                  | Non-Success    | 28%     | 15%     | 9%      | 26%     | 19%     | 0%      |  |
|                  | Withdrawal     | 11%     | 15%     | 18%     | 11%     | 4%      | 25%     |  |
|                  | Total Percent  | 100%    | 100%    | 100%    | 100%    | 100%    | 100%    |  |
|                  | Total Enrolled | 18      | 13      | 22      | 19      | 26      | 24      |  |
| Middle Eastern   |                |         |         |         |         |         |         |  |
|                  | Success        | 0%      | 0%      | 0%      | 0%      | 0%      | 0%      |  |
|                  | Non-Success    | 0%      | 0%      | 0%      | 0%      | 0%      | 0%      |  |
|                  | Withdrawal     | 0%      | 0%      | 0%      | 0%      | 0%      | 0%      |  |
|                  |                |         |         |         |         |         |         |  |

|            | Total Percent  | 0%   | 0%   | 0%   | 0%   | 0%   | 0%   |
|------------|----------------|------|------|------|------|------|------|
|            | Total Enrolled | 0    | 0    | 0    | 0    | 0    | 0    |
| Native Ar  | merican        |      |      |      |      |      |      |
|            | Success        | 0%   | 100% | 100% | 0%   | 0%   | 0%   |
|            | Non-Success    | 0%   | 0%   | 0%   | 0%   | 100% | 0%   |
|            | Withdrawal     | 0%   | 0%   | 0%   | 0%   | 0%   | 0%   |
|            | Total Percent  | 0%   | 100% | 100% | 0%   | 100% | 0%   |
|            | Total Enrolled | 0    | 1    | 1    | 0    | 1    | 0    |
| Pacific Is | lander         |      |      |      |      |      |      |
|            | Success        | 0%   | 100% | 100% | 100% | 0%   | 67%  |
|            | Non-Success    | 0%   | 0%   | 0%   | 0%   | 100% | 0%   |
|            | Withdrawal     | 100% | 0%   | 0%   | 0%   | 0%   | 33%  |
|            | Total Percent  | 100% | 100% | 100% | 100% | 100% | 100% |
|            | Total Enrolled | 1    | 1    | 3    | 1    | 2    | 3    |
| White      |                |      |      |      |      |      |      |
|            | Success        | 84%  | 68%  | 80%  | 64%  | 81%  | 76%  |
|            | Non-Success    | 3%   | 8%   | 4%   | 14%  | 14%  | 7%   |
|            | Withdrawal     | 13%  | 24%  | 16%  | 21%  | 5%   | 17%  |
|            | Total Percent  | 100% | 100% | 100% | 100% | 100% | 100% |
|            | Total Enrolled | 32   | 25   | 25   | 14   | 21   | 29   |