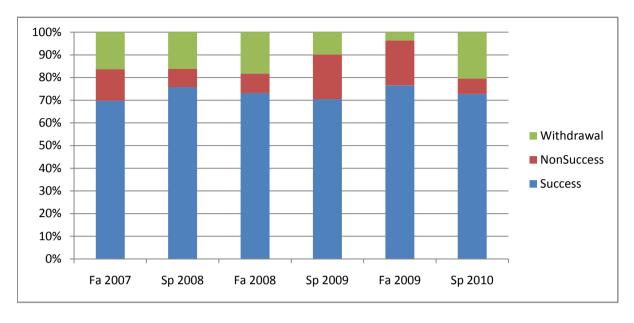

Chabot Success, Non-Success, and Withdrawal Rates By Semester Course: FT 52

|                | Fa 2007 | Sp 2008 | Fa 2008 | Sp 2009 | Fa 2009 | Sp 2010 |
|----------------|---------|---------|---------|---------|---------|---------|
| Success        | 70%     | 76%     | 73%     | 70%     | 77%     | 73%     |
| Non-Success    | 14%     | 8%      | 9%      | 20%     | 20%     | 7%      |
| Withdrawal     | 16%     | 16%     | 18%     | 10%     | 4%      | 20%     |
| Total Percent  | 100%    | 100%    | 100%    | 100%    | 100%    | 100%    |
| Total Enrolled | 86      | 62      | 82      | 61      | 81      | 88      |