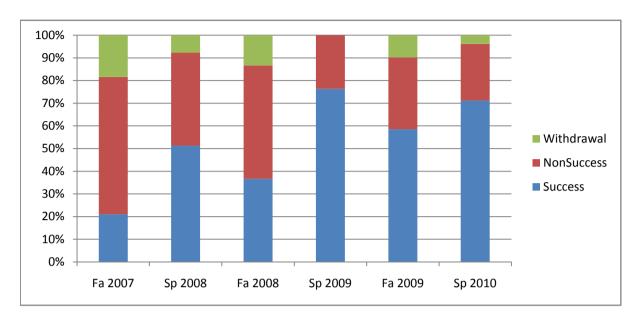

Chabot Success, Non-Success, and Withdrawal Rates By Semester Course: FT 53

|                | Fa 2007 | Sp 2008 | Fa 2008 | Sp 2009 | Fa 2009 | Sp 2010 |
|----------------|---------|---------|---------|---------|---------|---------|
| Success        | 21%     | 51%     | 37%     | 76%     | 59%     | 71%     |
| Non-Success    | 61%     | 41%     | 50%     | 24%     | 32%     | 25%     |
| Withdrawal     | 18%     | 8%      | 13%     | 0%      | 10%     | 4%      |
| Total Percent  | 100%    | 100%    | 100%    | 100%    | 100%    | 100%    |
| Total Enrolled | 38      | 39      | 30      | 38      | 41      | 52      |