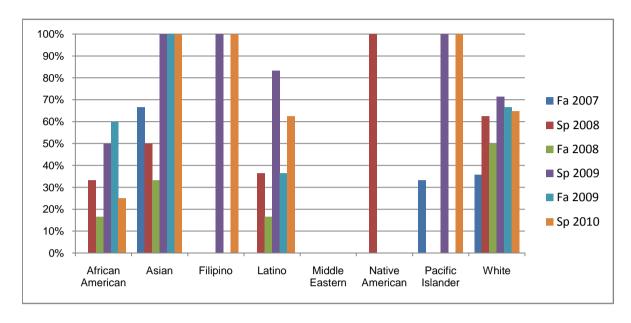

Chabot Success Rates By Ethnicity and Semester Course: FT 53

|            |                | Fa 2007 | Sp 2008 | Fa 2008 | Sp 2009 | Fa 2009 | Sp 2010 |
|------------|----------------|---------|---------|---------|---------|---------|---------|
| African Ar | merican        |         |         |         |         |         |         |
|            | Success        | 0%      | 33%     | 17%     | 50%     | 60%     | 25%     |
|            | Non-Success    | 75%     | 67%     | 50%     | 50%     | 40%     | 75%     |
|            | Withdrawal     | 25%     | 0%      | 33%     | 0%      | 0%      | 0%      |
|            | Total Percent  | 100%    | 100%    | 100%    | 100%    | 100%    | 100%    |
|            | Total Enrolled | 4       | 3       | 6       | 4       | 5       | 4       |
| Asian      |                |         |         |         |         |         |         |
|            | Success        | 67%     | 50%     | 33%     | 100%    | 100%    | 100%    |
|            | Non-Success    | 33%     | 50%     | 67%     | 0%      | 0%      | 0%      |
|            | Withdrawal     | 0%      | 0%      | 0%      | 0%      | 0%      | 0%      |
|            | Total Percent  | 100%    | 100%    | 100%    | 100%    | 100%    | 100%    |
|            | Total Enrolled | 3       | 2       | 3       | 2       | 4       | 3       |
| Filipino   |                |         |         |         |         |         |         |
|            | Success        | 0%      | 0%      | 0%      | 100%    | 0%      | 100%    |
|            | Non-Success    | 0%      | 0%      | 100%    | 0%      | 0%      | 0%      |
|            | Withdrawal     | 100%    | 100%    | 0%      | 0%      | 100%    | 0%      |
|            | Total Percent  | 100%    | 100%    | 100%    | 100%    | 100%    | 100%    |
|            | Total Enrolled | 2       | 1       | 1       | 1       | 1       | 3       |
| Latino     |                |         |         |         |         |         |         |
|            | Success        | 0%      | 36%     |         | 83%     |         |         |
|            | Non-Success    | 90%     | 55%     | 50%     | 17%     | 45%     | 31%     |
|            | Withdrawal     | 10%     | 9%      | 33%     | 0%      | 18%     | 6%      |
|            | Total Percent  | 100%    | 100%    | 100%    | 100%    | 100%    | 100%    |
|            | Total Enrolled | 10      | 11      | 6       | 12      | 11      | 16      |
| Middle Ea  | stern          |         |         |         |         |         |         |
|            | Success        | 0%      |         | 0%      |         |         |         |
|            | Non-Success    | 0%      | 0%      | 0%      | 0%      | 0%      | 0%      |
|            | Withdrawal     | 0%      | 0%      | 0%      | 0%      | 0%      | 0%      |

| To              | tal Percent  | 0%   | 0%   | 0%   | 0%   | 0%   | 0%   |
|-----------------|--------------|------|------|------|------|------|------|
| To              | tal Enrolled | 0    | 0    | 0    | 0    | 0    | 0    |
| Native Americ   | an           |      |      |      |      |      |      |
| Su              | ccess        | 0%   | 100% | 0%   | 0%   | 0%   | 0%   |
| No              | n-Success    | 0%   | 0%   | 0%   | 0%   | 0%   | 0%   |
| Wi              | thdrawal     | 0%   | 0%   | 0%   | 0%   | 0%   | 0%   |
| То              | tal Percent  | 0%   | 100% | 0%   | 0%   | 0%   | 0%   |
| То              | tal Enrolled | 0    | 1    | 0    | 0    | 0    | 0    |
| Pacific Islande | er           |      |      |      |      |      |      |
| Su              | ccess        | 33%  | 0%   | 0%   | 100% | 0%   | 100% |
| No              | n-Success    | 33%  | 100% | 100% | 0%   | 100% | 0%   |
| Wi              | thdrawal     | 33%  | 0%   | 0%   | 0%   | 0%   | 0%   |
| То              | tal Percent  | 100% | 100% | 100% | 100% | 100% | 100% |
| То              | tal Enrolled | 3    | 1    | 1    | 1    | 1    | 2    |
| White           |              |      |      |      |      |      |      |
| Su              | ccess        | 36%  | 63%  | 50%  | 71%  | 67%  | 65%  |
| No              | n-Success    | 50%  | 31%  | 50%  | 29%  | 27%  | 29%  |
| Wi              | thdrawal     | 14%  | 6%   | 0%   | 0%   | 7%   | 6%   |
| To              | tal Percent  | 100% | 100% | 100% | 100% | 100% | 100% |
| To              | tal Enrolled | 14   | 16   | 6    | 14   | 15   | 17   |