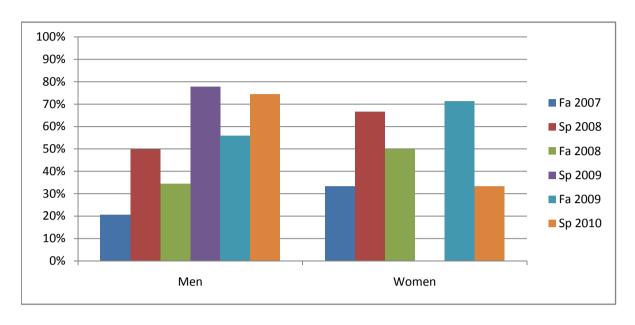

Chabot Success Rates By Gender and Semester Course: FT 53

|                | Fa 2007 | Sp 2008 | Fa 2008 | Sp 2009 | Fa 2009 | Sp 2010 |
|----------------|---------|---------|---------|---------|---------|---------|
| Men            |         | •       |         | •       |         |         |
| Success        | 21%     | 50%     | 35%     | 78%     | 56%     | 74%     |
| Non-Success    | 59%     | 44%     | 50%     | 22%     | 32%     | 21%     |
| Withdrawal     | 21%     | 6%      | 15%     | 0%      | 12%     | 4%      |
| Total Percent  | 100%    | 100%    | 100%    | 100%    | 100%    | 100%    |
| Total Enrolled | 34      | 36      | 26      | 36      | 34      | 47      |
| Women          |         |         |         |         |         |         |
| Success        | 33%     | 67%     | 50%     | 0%      | 71%     | 33%     |
| Non-Success    | 67%     | 0%      | 50%     | 100%    | 29%     | 67%     |
| Withdrawal     | 0%      | 33%     | 0%      | 0%      | 0%      | 0%      |
| Total Percent  | 100%    | 100%    | 100%    | 100%    | 100%    | 100%    |
| Total Enrolled | 3       | 3       | 2       | 1       | 7       | 3       |