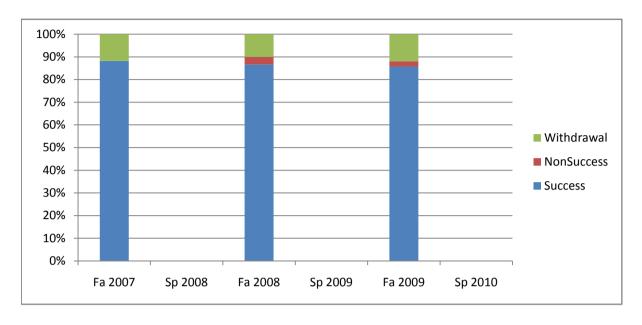

Chabot Success, Non-Success, and Withdrawal Rates By Semester Course: FT 54

|                | Fa 2007 | Sp 2008 | Fa 2008 | Sp 2009 | Fa 2009 | Sp 2010 |
|----------------|---------|---------|---------|---------|---------|---------|
| Success        | 88%     | 0%      | 87%     | 0%      | 86%     | 0%      |
| Non-Success    | 0%      | 0%      | 3%      | 0%      | 2%      | 0%      |
| Withdrawal     | 12%     | 0%      | 10%     | 0%      | 12%     | 0%      |
| Total Percent  | 100%    | 0%      | 100%    | 0%      | 100%    | 0%      |
| Total Enrolled | 34      | 0       | 30      | 0       | 42      | 0       |