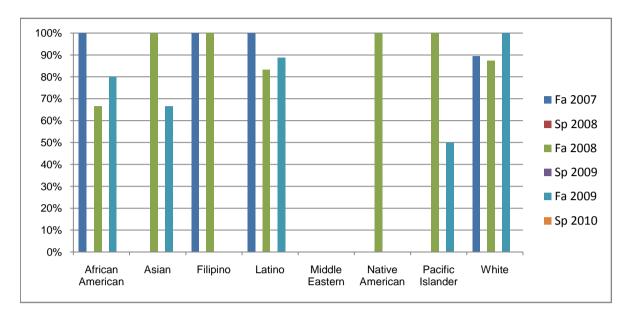

Chabot Success Rates By Ethnicity and Semester Course: FT 54

|           |                | Fa 2007 | Sp 2008 | Fa 2008 | Sp 2009 | Fa 2009 | Sp 2010 |
|-----------|----------------|---------|---------|---------|---------|---------|---------|
| African A | merican        |         |         |         |         |         |         |
|           | Success        | 100%    | 0%      | 67%     | 0%      | 80%     | 0%      |
|           | Non-Success    | 0%      | 0%      | 0%      | 0%      | 0%      | 0%      |
|           | Withdrawal     | 0%      | 0%      | 33%     | 0%      | 20%     | 0%      |
|           | Total Percent  | 100%    | 0%      | 100%    | 0%      | 100%    | 0%      |
|           | Total Enrolled | 1       | 0       | 6       | 0       | 5       | 0       |
| Asian     |                |         |         |         |         |         |         |
|           | Success        | 0%      | 0%      | 100%    | 0%      | 67%     | 0%      |
|           | Non-Success    | 0%      | 0%      | 0%      | 0%      | 0%      | 0%      |
|           | Withdrawal     | 100%    | 0%      | 0%      | 0%      | 33%     | 0%      |
|           | Total Percent  | 100%    | 0%      | 100%    | 0%      | 100%    | 0%      |
|           | Total Enrolled | 1       | 0       | 3       | 0       | 6       | 0       |
| Filipino  |                |         |         |         |         |         |         |
|           | Success        | 100%    | 0%      | 100%    | 0%      | 0%      | 0%      |
|           | Non-Success    | 0%      | 0%      | 0%      | 0%      | 0%      | 0%      |
|           | Withdrawal     | 0%      | 0%      | 0%      | 0%      | 0%      | 0%      |
|           | Total Percent  | 100%    | 0%      | 100%    | 0%      | 0%      | 0%      |
|           | Total Enrolled | 3       | 0       | 1       | 0       | 0       | 0       |
| Latino    |                |         |         |         |         |         |         |
|           | Success        | 100%    | 0%      |         | 0%      |         | 0%      |
|           | Non-Success    | 0%      | 0%      | 17%     | 0%      | 11%     | 0%      |
|           | Withdrawal     | 0%      | 0%      |         | 0%      |         | 0%      |
|           | Total Percent  | 100%    | 0%      |         | 0%      |         | 0%      |
|           | Total Enrolled | 3       | 0       | 6       | 0       | 9       | 0       |
| Middle Ea | stern          |         |         |         |         |         |         |
|           | Success        | 0%      |         |         | 0%      | 0%      |         |
|           | Non-Success    | 0%      | 0%      |         | 0%      | 0%      | 0%      |
|           | Withdrawal     | 0%      | 0%      | 0%      | 0%      | 0%      | 0%      |

|            | Total Percent  | 0%   | 0% | 0%   | 0% | 0%   | 0% |
|------------|----------------|------|----|------|----|------|----|
|            | Total Enrolled | 0    | 0  | 0    | 0  | 0    | 0  |
| Native A   | merican        |      |    |      |    |      |    |
|            | Success        | 0%   | 0% | 100% | 0% | 0%   | 0% |
|            | Non-Success    | 0%   | 0% | 0%   | 0% | 0%   | 0% |
|            | Withdrawal     | 0%   | 0% | 0%   | 0% | 100% | 0% |
|            | Total Percent  | 0%   | 0% | 100% | 0% | 100% | 0% |
|            | Total Enrolled | 0    | 0  | 1    | 0  | 1    | 0  |
| Pacific Is | slander        |      |    |      |    |      |    |
|            | Success        | 0%   | 0% | 100% | 0% | 50%  | 0% |
|            | Non-Success    | 0%   | 0% | 0%   | 0% | 0%   | 0% |
|            | Withdrawal     | 0%   | 0% | 0%   | 0% | 50%  | 0% |
|            | Total Percent  | 0%   | 0% | 100% | 0% | 100% | 0% |
|            | Total Enrolled | 0    | 0  | 1    | 0  | 2    | 0  |
| White      |                |      |    |      |    |      |    |
|            | Success        | 89%  | 0% | 88%  | 0% | 100% | 0% |
|            | Non-Success    | 0%   | 0% | 0%   | 0% | 0%   | 0% |
|            | Withdrawal     | 11%  | 0% | 13%  | 0% | 0%   | 0% |
|            | Total Percent  | 100% | 0% | 100% | 0% | 100% | 0% |
|            | Total Enrolled | 19   | 0  | 8    | 0  | 13   | 0  |