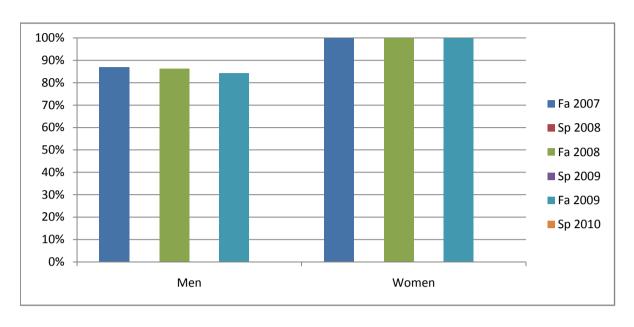

Chabot Success Rates By Gender and Semester Course: FT 54

|                | Fa 2007 | Sp 2008 | Fa 2008 | Sp 2009 | Fa 2009 | Sp 2010 |
|----------------|---------|---------|---------|---------|---------|---------|
| Men            |         | •       |         | •       |         |         |
| Success        | 87%     | 0%      | 86%     | 0%      | 84%     | 0%      |
| Non-Success    | 0%      | 0%      | 3%      | 0%      | 3%      | 0%      |
| Withdrawal     | 13%     | 0%      | 10%     | 0%      | 13%     | 0%      |
| Total Percent  | 100%    | 0%      | 100%    | 0%      | 100%    | 0%      |
| Total Enrolled | 31      | 0       | 29      | 0       | 38      | 0       |
| Women          |         |         |         |         |         |         |
| Success        | 100%    | 0%      | 100%    | 0%      | 100%    | 0%      |
| Non-Success    | 0%      | 0%      | 0%      | 0%      | 0%      | 0%      |
| Withdrawal     | 0%      | 0%      | 0%      | 0%      | 0%      | 0%      |
| Total Percent  | 100%    | 0%      | 100%    | 0%      | 100%    | 0%      |
| Total Enrolled | 3       | 0       | 1       | 0       | 3       | 0       |