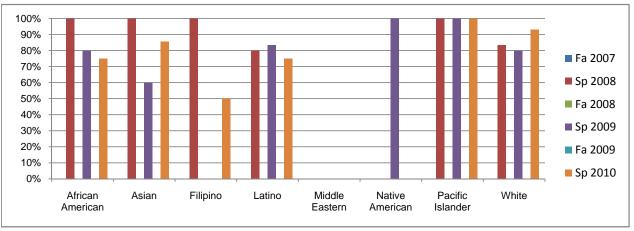

## Chabot Success Rates By Ethnicity and Semester Course: FT 55

|                | _                            | Fa 2007        | Sp 2008        | Fa 2008 | Sp 2009 | Fa 2009        | Sp 2010        |
|----------------|------------------------------|----------------|----------------|---------|---------|----------------|----------------|
| African Ame    |                              |                |                |         |         |                |                |
|                | Success                      | 0%             | 100%           | 0%      | 80%     | 0%             | 75%            |
|                | Non-Success                  | 0%             | 0%             | 0%      | 20%     | 0%             | 0%             |
|                | Withdrawal                   | 0%             | 0%             | 0%      | 0%      | 0%             | 25%            |
|                | Total Percent                | 0%             | 100%           | 0%      | 100%    | 0%             | 100%           |
|                | Total Enrolled               | 0              | 1              | 0       | 5       | 0              | 4              |
| Asian          |                              |                |                |         |         |                |                |
|                | Success                      | 0%             | 100%           | 0%      | 60%     | 0%             | 86%            |
|                | Non-Success                  | 0%             | 0%             | 0%      | 40%     | 0%             | 14%            |
|                | Withdrawal                   | 0%             | 0%             | 0%      | 0%      | 0%             | 0%             |
|                | Total Percent                | 0%             | 100%           | 0%      | 100%    | 0%             | 100%           |
|                | Total Enrolled               | 0              | 1              | 0       | 5       | 0              | 7              |
| Filipino       |                              |                |                |         |         |                |                |
|                | Success                      | 0%             | 100%           | 0%      | 0%      | 0%             | 50%            |
|                | Non-Success                  | 0%             | 0%             | 0%      | 0%      | 0%             | 0%             |
|                | Withdrawal                   | 0%             | 0%             | 0%      | 0%      | 0%             | 50%            |
|                | Total Percent                | 0%             | 100%           | 0%      | 0%      | 0%             | 100%           |
|                | Total Enrolled               | 0              | 2              | 0       | 0       | 0              | 2              |
| _atino         |                              |                |                |         |         |                |                |
|                | Success                      | 0%             | 80%            | 0%      | 83%     | 0%             | 75%            |
|                | Non-Success                  | 0%             | 0%             | 0%      | 17%     | 0%             | 6%             |
|                | Withdrawal                   | 0%             | 20%            | 0%      | 0%      | 0%             | 19%            |
|                | Total Percent                | 0%             | 100%           | 0%      | 100%    | 0%             | 100%           |
|                | Total Enrolled               | 0              | 5              | 0       | 6       | 0              | 16             |
| /liddle Easte  |                              | ŭ              | ŭ              | ŭ       | ŭ       | ŭ              |                |
| aa.o Laoto     | Success                      | 0%             | 0%             | 0%      | 0%      | 0%             | 0%             |
|                | Non-Success                  | 0%             | 0%             | 0%      | 0%      | 0%             | 0%             |
|                | Withdrawal                   | 0%             | 0%             | 0%      | 0%      | 0%             | 0%             |
|                | Total Percent                | 0%             | 0%             | 0%      | 0%      | 0%             | 0%             |
|                | Total Enrolled               | 0              | 0              | 0       | 0       | 0              | 0              |
| Native Ameri   |                              | U              | U              | U       | U       | U              | U              |
| valive Ailieli | Success                      | 0%             | 0%             | 0%      | 100%    | 0%             | 0%             |
|                | Non-Success                  | 0%             | 0%             | 0%      | 0%      | 0%             | 0%             |
|                | Withdrawal                   | 0%             | 0%             | 0%      | 0%      | 0%             | 0%             |
|                |                              | 0%             | 0%             |         |         |                |                |
|                | Total Percent Total Enrolled | 0%<br><b>0</b> | 0%<br><b>0</b> | 0%      | 100%    | 0%<br><b>0</b> | 0%<br><b>0</b> |
| : : :          |                              | U              | U              | 0       | 1       | U              | U              |
| Pacific Island | ger<br>Success               | 0%             | 100%           | 0%      | 100%    | 0%             | 100%           |
|                |                              |                |                |         |         |                |                |
|                | Non-Success                  | 0%             | 0%             | 0%      | 0%      | 0%             | 0%             |
|                | Withdrawal                   | 0%             | 0%             | 0%      | 0%      | 0%             | 0%             |
|                | Total Percent                | 0%             | 100%           | 0%      | 100%    | 0%             | 100%           |
|                | Total Enrolled               | 0              | 1              | 0       | 2       | 0              | 2              |
| Vhite          |                              |                |                |         |         |                |                |
|                | Success                      | 0%             | 83%            | 0%      | 80%     | 0%             | 93%            |
|                | Non-Success                  | 0%             | 8%             | 0%      | 7%      | 0%             | 0%             |
|                | Withdrawal                   | 0%             | 8%             | 0%      | 13%     | 0%             | 7%             |
|                | Total Percent                | 0%             | 100%           | 0%      | 100%    | 0%             | 100%           |
|                | Total Enrolled               | 0              | 12             | 0       | 15      | 0              | 14             |