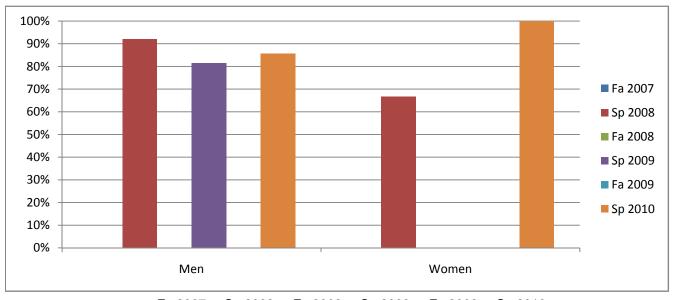

## Chabot Success Rates By Gender and Semester Course: FT 55

|                | Fa 2007 | Sp 2008 | Fa 2008 | Sp 2009 | Fa 2009 | Sp 2010 |
|----------------|---------|---------|---------|---------|---------|---------|
| Men            |         |         |         |         |         |         |
| Success        | 0%      | 92%     | 0%      | 82%     | 0%      | 86%     |
| Non-Success    | 0%      | 4%      | 0%      | 11%     | 0%      | 4%      |
| Withdrawal     | 0%      | 4%      | 0%      | 8%      | 0%      | 10%     |
| Total Percent  | 0%      | 100%    | 0%      | 100%    | 0%      | 100%    |
| Total Enrolled | 0       | 25      | 0       | 38      | 0       | 49      |
| Women          |         |         |         |         |         |         |
| Success        | 0%      | 67%     | 0%      | 0%      | 0%      | 100%    |
| Non-Success    | 0%      | 0%      | 0%      | 100%    | 0%      | 0%      |
| Withdrawal     | 0%      | 33%     | 0%      | 0%      | 0%      | 0%      |
| Total Percent  | 0%      | 100%    | 0%      | 100%    | 0%      | 100%    |
| Total Enrolled | 0       | 3       | 0       | 1       | 0       | 4       |