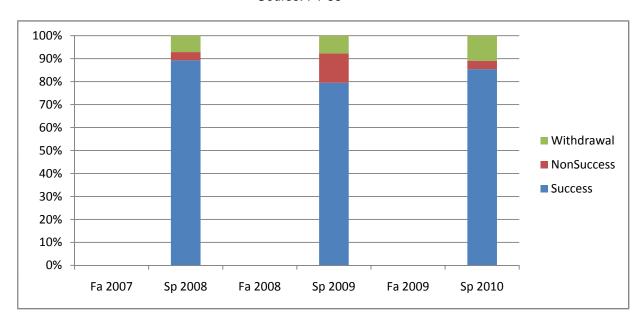

Chabot Success, Non-Success, and Withdrawal Rates By Semester Course: FT 55

|                | Fa 2007 | Sp 2008 | Fa 2008 | Sp 2009 | Fa 2009 | Sp 2010 |
|----------------|---------|---------|---------|---------|---------|---------|
| Success        | 0%      | 89%     | 0%      | 79%     | 0%      | 85%     |
| Non-Success    | 0%      | 4%      | 0%      | 13%     | 0%      | 4%      |
| Withdrawal     | 0%      | 7%      | 0%      | 8%      | 0%      | 11%     |
| Total Percent  | 0%      | 100%    | 0%      | 100%    | 0%      | 100%    |
| Total Enrolled | 0       | 28      | 0       | 39      | 0       | 55      |