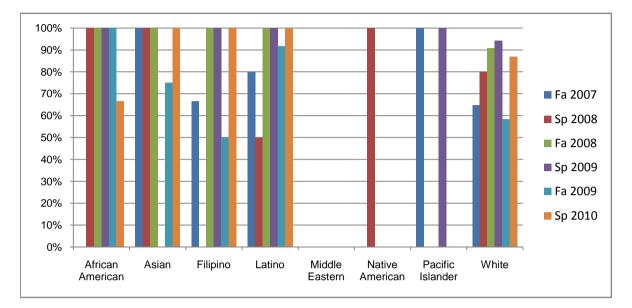

## Chabot Success Rates By Ethnicity and Semester Course: FT 89

|                  |                | Fa 2007 | Sp 2008 | Fa 2008 | Sp 2009 | Fa 2009 | Sp 2010 |
|------------------|----------------|---------|---------|---------|---------|---------|---------|
| African American |                |         |         |         |         |         |         |
|                  | Success        | 0%      | 100%    | 100%    | 100%    | 100%    | 67%     |
|                  | Non-Success    | 0%      | 0%      | 0%      | 0%      | 0%      | 33%     |
|                  | Withdrawal     | 0%      | 0%      | 0%      | 0%      | 0%      | 0%      |
|                  | Total Percent  | 0%      | 100%    | 100%    | 100%    | 100%    | 100%    |
|                  | Total Enrolled | 0       | 1       | 4       | 1       | 1       | 3       |
| Asian            |                |         |         |         |         |         |         |
|                  | Success        | 100%    | 100%    | 100%    | 0%      | 75%     | 100%    |
|                  | Non-Success    | 0%      | 0%      | 0%      | 100%    | 25%     | 0%      |
|                  | Withdrawal     | 0%      | 0%      | 0%      | 0%      | 0%      | 0%      |
|                  | Total Percent  | 100%    | 100%    | 100%    | 100%    | 100%    | 100%    |
|                  | Total Enrolled | 5       | 1       | 4       | 1       | 4       | 3       |
| Filipino         |                |         |         |         |         |         |         |
|                  | Success        | 67%     | 0%      | 100%    | 100%    | 50%     | 100%    |
|                  | Non-Success    | 33%     | 0%      | 0%      | 0%      | 0%      | 0%      |
|                  | Withdrawal     | 0%      | 100%    | 0%      | 0%      | 50%     | 0%      |
|                  | Total Percent  | 100%    | 100%    | 100%    | 100%    | 100%    | 100%    |
|                  | Total Enrolled | 3       | 1       | 2       | 1       | 2       | 1       |
| Latino           |                |         |         |         |         |         |         |
|                  | Success        | 80%     | 50%     | 100%    | 100%    | 92%     | 100%    |
|                  | Non-Success    | 0%      | 50%     | 0%      | 0%      | 8%      | 0%      |
|                  | Withdrawal     | 20%     | 0%      | 0%      | 0%      | 0%      | 0%      |
|                  | Total Percent  | 100%    | 100%    | 100%    | 100%    | 100%    | 100%    |
|                  | Total Enrolled | 5       | 4       | 5       | 8       | 12      | 6       |
| Middle Eastern   |                |         |         |         |         |         |         |
|                  | Success        | 0%      | 0%      | 0%      | 0%      | 0%      | 0%      |
|                  | Non-Success    | 0%      | 0%      | 0%      | 0%      | 0%      | 0%      |
|                  | Withdrawal     | 0%      | 0%      | 0%      | 0%      | 0%      | 0%      |
|                  |                |         |         |         |         |         |         |

| Total Percent    | 0%   | 0%   | 0%          | 0%   | 0%   | 0%   |
|------------------|------|------|-------------|------|------|------|
| Total Enrolled   | 0    | 0    | 0           | 0    | 0    | 0    |
| Native American  |      |      |             |      |      |      |
| Success          | 0%   | 100% | 0%          | 0%   | 0%   | 0%   |
| Non-Success      | 0%   | 0%   | 0%          | 0%   | 0%   | 0%   |
| Withdrawal       | 0%   | 0%   | 0%          | 0%   | 0%   | 0%   |
| Total Percent    | 0%   | 100% | 0%          | 0%   | 0%   | 0%   |
| Total Enrolled   | 0    | 1    | 0           | 0    | 0    | 0    |
| Pacific Islander |      |      |             |      |      |      |
| Success          | 100% | 0%   | 0%          | 100% | 0%   | 0%   |
| Non-Success      | 0%   | 0%   | 0%          | 0%   | 0%   | 0%   |
| Withdrawal       | 0%   | 0%   | 0%          | 0%   | 0%   | 0%   |
| Total Percent    | 100% | 0%   | 0%          | 100% | 0%   | 0%   |
| Total Enrolled   | 1    | 0    | 0           | 1    | 0    | 0    |
| White            |      |      |             |      |      |      |
| Success          | 65%  | 80%  | <b>9</b> 1% | 94%  | 58%  | 87%  |
| Non-Success      | 24%  | 20%  | 0%          | 6%   | 25%  | 13%  |
| Withdrawal       | 12%  | 0%   | <b>9</b> %  | 0%   | 17%  | 0%   |
| Total Percent    | 100% | 100% | 100%        | 100% | 100% | 100% |
| Total Enrolled   | 17   | 15   | 11          | 17   | 12   | 23   |