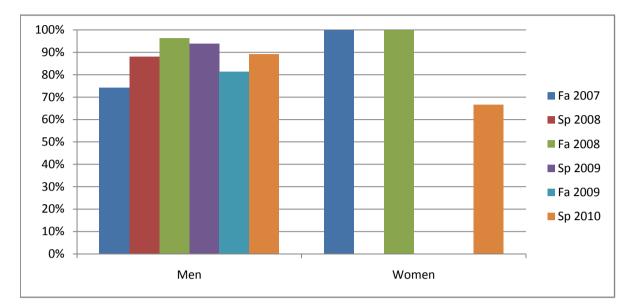

Chabot Success Rates By Gender and Semester Course: FT 89

|                | Fa 2007 | Sp 2008 | Fa 2008 | Sp 2009 | Fa 2009 | Sp 2010 |
|----------------|---------|---------|---------|---------|---------|---------|
| Men            |         |         |         |         |         |         |
| Success        | 74%     | 88%     | 96%     | 94%     | 81%     | 89%     |
| Non-Success    | 16%     | 8%      | 0%      | 6%      | 9%      | 11%     |
| Withdrawal     | 10%     | 4%      | 4%      | 0%      | 9%      | 0%      |
| Total Percent  | 100%    | 100%    | 100%    | 100%    | 100%    | 100%    |
| Total Enrolled | 31      | 25      | 27      | 33      | 32      | 37      |
| Women          |         |         |         |         |         |         |
| Success        | 100%    | 0%      | 100%    | 0%      | 0%      | 67%     |
| Non-Success    | 0%      | 100%    | 0%      | 0%      | 100%    | 33%     |
| Withdrawal     | 0%      | 0%      | 0%      | 0%      | 0%      | 0%      |
| Total Percent  | 100%    | 100%    | 100%    | 0%      | 100%    | 100%    |
| Total Enrolled | 1       | 2       | 1       | 0       | 2       | 3       |