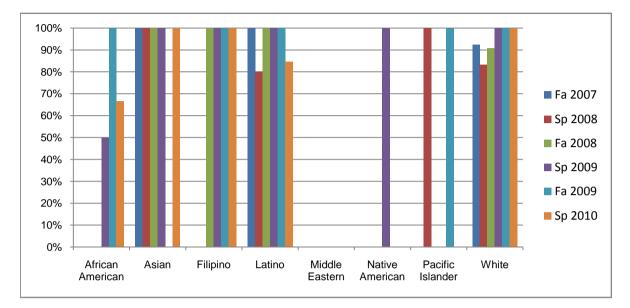

## Chabot Success Rates By Ethnicity and Semester Course: FT 90A

|           |                | Fa 2007 | Sp 2008 | Fa 2008 | Sp 2009 | Fa 2009 | Sp 2010 |
|-----------|----------------|---------|---------|---------|---------|---------|---------|
| African A | merican        |         |         |         |         |         |         |
|           | Success        | 0%      | 0%      | 0%      | 50%     | 100%    | 67%     |
|           | Non-Success    | 0%      | 0%      | 0%      | 0%      | 0%      | 33%     |
|           | Withdrawal     | 0%      | 0%      | 0%      | 50%     | 0%      | 0%      |
|           | Total Percent  | 0%      | 0%      | 0%      | 100%    | 100%    | 100%    |
|           | Total Enrolled | 0       | 0       | 0       | 2       | 1       | 3       |
| Asian     |                |         |         |         |         |         |         |
|           | Success        | 100%    | 100%    | 100%    | 100%    | 0%      | 100%    |
|           | Non-Success    | 0%      | 0%      | 0%      | 0%      | 0%      | 0%      |
|           | Withdrawal     | 0%      | 0%      | 0%      | 0%      | 0%      | 0%      |
|           | Total Percent  | 100%    | 100%    | 100%    | 100%    | 0%      | 100%    |
|           | Total Enrolled | 1       | 5       | 1       | 4       | 0       | 2       |
| Filipino  |                |         |         |         |         |         |         |
| -         | Success        | 0%      | 0%      | 100%    | 100%    | 100%    | 100%    |
|           | Non-Success    | 0%      | 50%     | 0%      | 0%      | 0%      | 0%      |
|           | Withdrawal     | 0%      | 50%     | 0%      | 0%      | 0%      | 0%      |
|           | Total Percent  | 0%      | 100%    | 100%    | 100%    | 100%    | 100%    |
|           | Total Enrolled | 0       | 2       | 1       | 2       | 1       | 1       |
| Latino    |                |         |         |         |         |         |         |
|           | Success        | 100%    | 80%     | 100%    | 100%    | 100%    | 85%     |
|           | Non-Success    | 0%      | 20%     | 0%      | 0%      | 0%      | 8%      |
|           | Withdrawal     | 0%      | 0%      | 0%      | 0%      | 0%      | 8%      |
|           | Total Percent  | 100%    | 100%    | 100%    | 100%    | 100%    | 100%    |
|           | Total Enrolled | 3       | 5       | 2       | 1       | 8       | 13      |
| Middle Ea | stern          |         |         |         |         |         |         |
|           | Success        | 0%      | 0%      | 0%      | 0%      | 0%      | 0%      |
|           | Non-Success    | 0%      | 0%      | 0%      | 0%      | 0%      | 0%      |
|           | Withdrawal     | 0%      | 0%      | 0%      | 0%      | 0%      | 0%      |
|           |                |         |         |         |         |         |         |

| Total Percent    | 0%   | 0%   | 0%   | 0%   | 0%   | 0%   |
|------------------|------|------|------|------|------|------|
| Total Enrolled   | 0    | 0    | 0    | 0    | 0    | 0    |
| Native American  |      |      |      |      |      |      |
| Success          | 0%   | 0%   | 0%   | 100% | 0%   | 0%   |
| Non-Success      | 0%   | 0%   | 0%   | 0%   | 0%   | 0%   |
| Withdrawal       | 0%   | 0%   | 0%   | 0%   | 0%   | 0%   |
| Total Percent    | 0%   | 0%   | 0%   | 100% | 0%   | 0%   |
| Total Enrolled   | 0    | 0    | 0    | 1    | 0    | 0    |
| Pacific Islander |      |      |      |      |      |      |
| Success          | 0%   | 100% | 0%   | 0%   | 100% | 0%   |
| Non-Success      | 0%   | 0%   | 0%   | 0%   | 0%   | 0%   |
| Withdrawal       | 0%   | 0%   | 0%   | 0%   | 0%   | 0%   |
| Total Percent    | 0%   | 100% | 0%   | 0%   | 100% | 0%   |
| Total Enrolled   | 0    | 1    | 0    | 0    | 1    | 0    |
| White            |      |      |      |      |      |      |
| Success          | 92%  | 83%  | 91%  | 100% | 100% | 100% |
| Non-Success      | 8%   | 0%   | 0%   | 0%   | 0%   | 0%   |
| Withdrawal       | 0%   | 17%  | 9%   | 0%   | 0%   | 0%   |
| Total Percent    | 100% | 100% | 100% | 100% | 100% | 100% |
| Total Enrolled   | 13   | 12   | 11   | 8    | 15   | 7    |