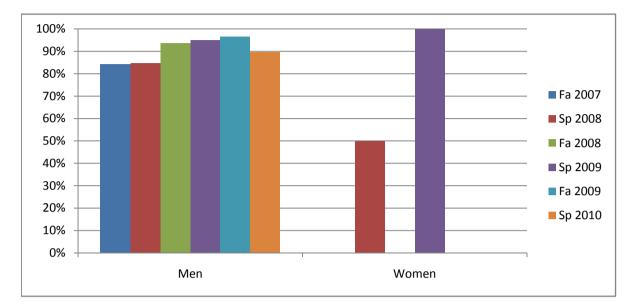

Chabot Success Rates By Gender and Semester Course: FT 90A

|                | Fa 2007 | Sp 2008 | Fa 2008 | Sp 2009 | Fa 2009 | Sp 2010 |
|----------------|---------|---------|---------|---------|---------|---------|
| Men            |         |         |         |         |         |         |
| Success        | 84%     | 85%     | 94%     | 95%     | 97%     | 90%     |
| Non-Success    | 16%     | 8%      | 0%      | 0%      | 0%      | 7%      |
| Withdrawal     | 0%      | 8%      | 6%      | 5%      | 3%      | 3%      |
| Total Percent  | 100%    | 100%    | 100%    | 100%    | 100%    | 100%    |
| Total Enrolled | 19      | 26      | 16      | 20      | 30      | 29      |
| Women          |         |         |         |         |         |         |
| Success        | 0%      | 50%     | 0%      | 100%    | 0%      | 0%      |
| Non-Success    | 0%      | 0%      | 0%      | 0%      | 0%      | 0%      |
| Withdrawal     | 0%      | 50%     | 0%      | 0%      | 0%      | 0%      |
| Total Percent  | 0%      | 100%    | 0%      | 100%    | 0%      | 0%      |
| Total Enrolled | 0       | 2       | 0       | 1       | 0       | 0       |