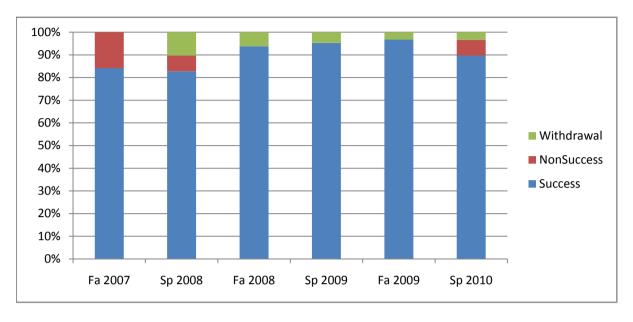

Chabot Success, Non-Success, and Withdrawal Rates By Semester Course: FT 90A

|                | Fa 2007 | Sp 2008 | Fa 2008 | Sp 2009 | Fa 2009 | Sp 2010 |
|----------------|---------|---------|---------|---------|---------|---------|
| Success        | 84%     | 83%     | 94%     | 95%     | 97%     | 90%     |
| Non-Success    | 16%     | 7%      | 0%      | 0%      | 0%      | 7%      |
| Withdrawal     | 0%      | 10%     | 6%      | 5%      | 3%      | 3%      |
| Total Percent  | 100%    | 100%    | 100%    | 100%    | 100%    | 100%    |
| Total Enrolled | 19      | 29      | 16      | 21      | 31      | 29      |