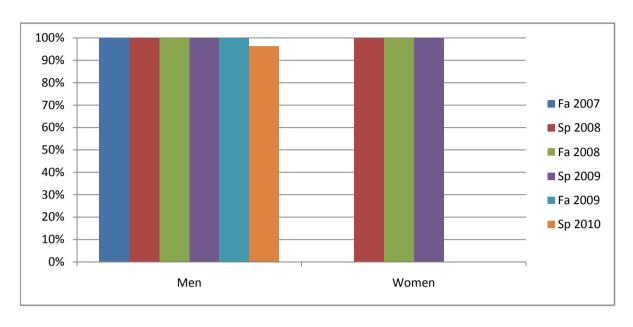

Chabot Success Rates By Gender and Semester Course: FT 90B

|                | Fa 2007 | Sp 2008 | Fa 2008 | Sp 2009 | Fa 2009 | Sp 2010 |
|----------------|---------|---------|---------|---------|---------|---------|
| Men            |         | •       |         | •       |         | •       |
| Success        | 100%    | 100%    | 100%    | 100%    | 100%    | 96%     |
| Non-Success    | 0%      | 0%      | 0%      | 0%      | 0%      | 0%      |
| Withdrawal     | 0%      | 0%      | 0%      | 0%      | 0%      | 4%      |
| Total Percent  | 100%    | 100%    | 100%    | 100%    | 100%    | 100%    |
| Total Enrolled | 16      | 23      | 15      | 19      | 29      | 27      |
| Women          |         |         |         |         |         |         |
| Success        | 0%      | 100%    | 100%    | 100%    | 0%      | 0%      |
| Non-Success    | 0%      | 0%      | 0%      | 0%      | 0%      | 0%      |
| Withdrawal     | 0%      | 0%      | 0%      | 0%      | 0%      | 0%      |
| Total Percent  | 0%      | 100%    | 100%    | 100%    | 0%      | 0%      |
| Total Enrolled | 0       | 1       | 1       | 1       | 0       | 0       |