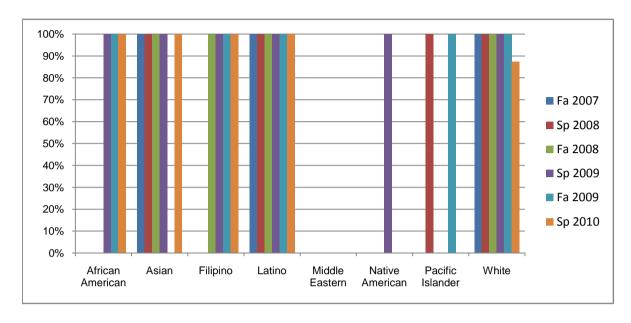

Chabot Success Rates By Ethnicity and Semester Course: FT 90B

|                |                | Fa 2007 | Sp 2008 | Fa 2008 | Sp 2009 | Fa 2009 | Sp 2010 |
|----------------|----------------|---------|---------|---------|---------|---------|---------|
| African Ar     | merican        |         |         |         |         |         |         |
|                | Success        | 0%      | 0%      | 0%      | 100%    | 100%    | 100%    |
|                | Non-Success    | 0%      | 0%      | 0%      | 0%      | 0%      | 0%      |
|                | Withdrawal     | 0%      | 0%      | 0%      | 0%      | 0%      | 0%      |
|                | Total Percent  | 0%      | 0%      | 0%      | 100%    | 100%    | 100%    |
|                | Total Enrolled | 0       | 0       | 0       | 1       | 1       | 2       |
| Asian          |                |         |         |         |         |         |         |
|                | Success        | 100%    | 100%    | 100%    | 100%    | 0%      | 100%    |
|                | Non-Success    | 0%      | 0%      | 0%      | 0%      | 0%      | 0%      |
|                | Withdrawal     | 0%      | 0%      | 0%      | 0%      | 0%      | 0%      |
|                | Total Percent  | 100%    | 100%    | 100%    | 100%    | 0%      | 100%    |
|                | Total Enrolled | 1       | 5       | 1       | 4       | 0       | 2       |
| Filipino       |                |         |         |         |         |         |         |
|                | Success        | 0%      | 0%      | 100%    | 100%    | 100%    | 100%    |
|                | Non-Success    | 0%      | 0%      | 0%      | 0%      | 0%      | 0%      |
|                | Withdrawal     | 0%      | 0%      | 0%      | 0%      | 0%      | 0%      |
|                | Total Percent  | 0%      | 0%      | 100%    | 100%    | 100%    | 100%    |
|                | Total Enrolled | 0       | 0       | 1       | 2       | 1       | 1       |
| Latino         |                |         |         |         |         |         |         |
|                | Success        | 100%    | 100%    | 100%    | 100%    | 100%    | 100%    |
|                | Non-Success    | 0%      | 0%      | 0%      | 0%      | 0%      | 0%      |
|                | Withdrawal     | 0%      | 0%      | 0%      | 0%      | 0%      | 0%      |
|                | Total Percent  | 100%    | 100%    | 100%    | 100%    | 100%    | 100%    |
|                | Total Enrolled | 3       | 4       | 2       | 1       | 8       | 11      |
| Middle Eastern |                |         |         |         |         |         |         |
|                | Success        | 0%      | 0%      | 0%      | 0%      | 0%      | 0%      |
|                | Non-Success    | 0%      | 0%      | 0%      | 0%      | 0%      | 0%      |
|                | Withdrawal     | 0%      | 0%      | 0%      | 0%      | 0%      | 0%      |

|            | Total Percent  | 0%   | 0%   | 0%   | 0%   | 0%   | 0%   |
|------------|----------------|------|------|------|------|------|------|
|            | Total Enrolled | 0    | 0    | 0    | 0    | 0    | 0    |
| Native Ar  | merican        |      |      |      |      |      |      |
|            | Success        | 0%   | 0%   | 0%   | 100% | 0%   | 0%   |
|            | Non-Success    | 0%   | 0%   | 0%   | 0%   | 0%   | 0%   |
|            | Withdrawal     | 0%   | 0%   | 0%   | 0%   | 0%   | 0%   |
|            | Total Percent  | 0%   | 0%   | 0%   | 100% | 0%   | 0%   |
|            | Total Enrolled | 0    | 0    | 0    | 1    | 0    | 0    |
| Pacific Is | lander         |      |      |      |      |      |      |
|            | Success        | 0%   | 100% | 0%   | 0%   | 100% | 0%   |
|            | Non-Success    | 0%   | 0%   | 0%   | 0%   | 0%   | 0%   |
|            | Withdrawal     | 0%   | 0%   | 0%   | 0%   | 0%   | 0%   |
|            | Total Percent  | 0%   | 100% | 0%   | 0%   | 100% | 0%   |
|            | Total Enrolled | 0    | 1    | 0    | 0    | 1    | 0    |
| White      |                |      |      |      |      |      |      |
|            | Success        | 100% | 100% | 100% | 100% | 100% | 88%  |
|            | Non-Success    | 0%   | 0%   | 0%   | 0%   | 0%   | 0%   |
|            | Withdrawal     | 0%   | 0%   | 0%   | 0%   | 0%   | 13%  |
|            | Total Percent  | 100% | 100% | 100% | 100% | 100% | 100% |
|            | Total Enrolled | 12   | 11   | 11   | 8    | 15   | 8    |