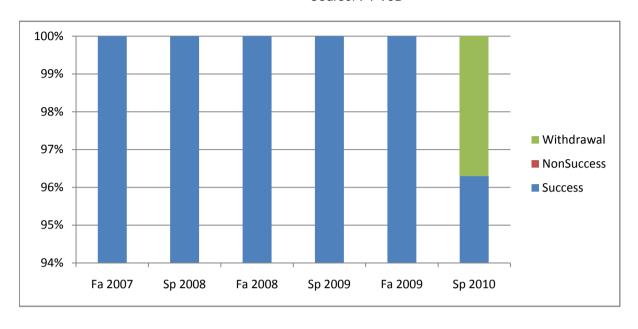

Chabot Success, Non-Success, and Withdrawal Rates By Semester Course: FT 90B

|                | Fa 2007 | Sp 2008 | Fa 2008 | Sp 2009 | Fa 2009 | Sp 2010 |
|----------------|---------|---------|---------|---------|---------|---------|
| Success        | 100%    | 100%    | 100%    | 100%    | 100%    | 96%     |
| Non-Success    | 0%      | 0%      | 0%      | 0%      | 0%      | 0%      |
| Withdrawal     | 0%      | 0%      | 0%      | 0%      | 0%      | 4%      |
| Total Percent  | 100%    | 100%    | 100%    | 100%    | 100%    | 100%    |
| Total Enrolled | 16      | 25      | 16      | 20      | 30      | 27      |