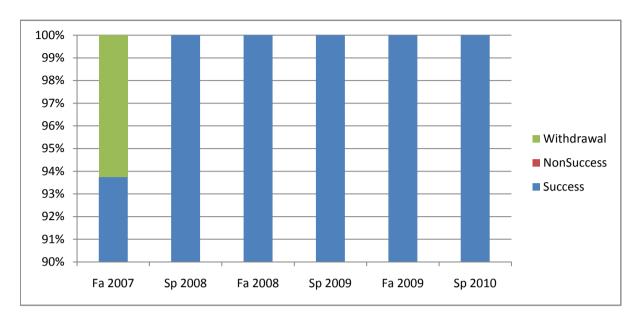

Chabot Success, Non-Success, and Withdrawal Rates By Semester Course: FT 90C

|                | Fa 2007 | Sp 2008 | Fa 2008 | Sp 2009 | Fa 2009 | Sp 2010 |
|----------------|---------|---------|---------|---------|---------|---------|
| Success        | 94%     | 100%    | 100%    | 100%    | 100%    | 100%    |
| Non-Success    | 0%      | 0%      | 0%      | 0%      | 0%      | 0%      |
| Withdrawal     | 6%      | 0%      | 0%      | 0%      | 0%      | 0%      |
| Total Percent  | 100%    | 100%    | 100%    | 100%    | 100%    | 100%    |
| Total Enrolled | 16      | 24      | 15      | 21      | 28      | 26      |