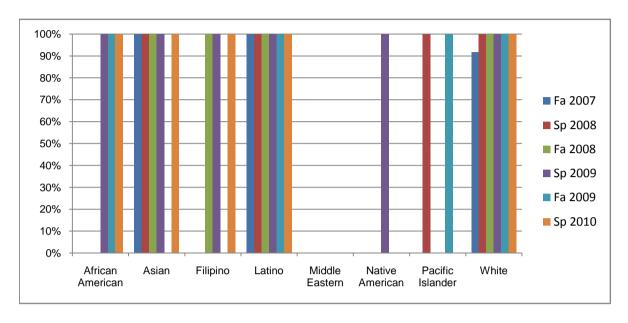

Chabot Success Rates By Ethnicity and Semester Course: FT 90C

|                  |                | Fa 2007 | Sp 2008 | Fa 2008 | Sp 2009 | Fa 2009 | Sp 2010 |
|------------------|----------------|---------|---------|---------|---------|---------|---------|
| African American |                |         |         |         |         |         |         |
|                  | Success        | 0%      | 0%      | 0%      | 100%    | 100%    | 100%    |
|                  | Non-Success    | 0%      | 0%      | 0%      | 0%      | 0%      | 0%      |
|                  | Withdrawal     | 0%      | 0%      | 0%      | 0%      | 0%      | 0%      |
|                  | Total Percent  | 0%      | 0%      | 0%      | 100%    | 100%    | 100%    |
|                  | Total Enrolled | 0       | 0       | 0       | 1       | 1       | 2       |
| Asian            |                |         |         |         |         |         |         |
|                  | Success        | 100%    | 100%    | 100%    | 100%    | 0%      | 100%    |
|                  | Non-Success    | 0%      | 0%      | 0%      | 0%      | 0%      | 0%      |
|                  | Withdrawal     | 0%      | 0%      | 0%      | 0%      | 0%      | 0%      |
|                  | Total Percent  | 100%    | 100%    | 100%    | 100%    | 0%      | 100%    |
|                  | Total Enrolled | 1       | 5       | 1       | 4       | 0       | 2       |
| Filipino         |                |         |         |         |         |         |         |
|                  | Success        | 0%      | 0%      | 100%    | 100%    | 0%      | 100%    |
|                  | Non-Success    | 0%      | 0%      | 0%      | 0%      | 0%      | 0%      |
|                  | Withdrawal     | 0%      | 0%      | 0%      | 0%      | 0%      | 0%      |
|                  | Total Percent  | 0%      | 0%      | 100%    | 100%    |         |         |
|                  | Total Enrolled | 0       | 0       | 1       | 2       | 0       | 1       |
| Latino           |                |         |         |         |         |         |         |
|                  | Success        | 100%    | 100%    | 100%    | 100%    |         | 100%    |
|                  | Non-Success    | 0%      | 0%      | 0%      | 0%      |         |         |
|                  | Withdrawal     | 0%      | 0%      | 0%      |         |         |         |
|                  | Total Percent  | 100%    | 100%    | 100%    | 100%    | 100%    | 100%    |
|                  | Total Enrolled | 3       | 4       | 2       | 1       | 7       | 11      |
| Middle Eastern   |                |         |         |         |         |         |         |
|                  | Success        | 0%      | 0%      |         |         |         |         |
|                  | Non-Success    | 0%      | 0%      | 0%      |         |         |         |
|                  | Withdrawal     | 0%      | 0%      | 0%      | 0%      | 0%      | 0%      |

|             | Total Percent  | 0%   | 0%   | 0%   | 0%   | 0%   | 0%   |
|-------------|----------------|------|------|------|------|------|------|
|             | Total Enrolled | 0    | 0    | 0    | 0    | 0    | 0    |
| Native An   | nerican        |      |      |      |      |      |      |
|             | Success        | 0%   | 0%   | 0%   | 100% | 0%   | 0%   |
|             | Non-Success    | 0%   | 0%   | 0%   | 0%   | 0%   | 0%   |
|             | Withdrawal     | 0%   | 0%   | 0%   | 0%   | 0%   | 0%   |
|             | Total Percent  | 0%   | 0%   | 0%   | 100% | 0%   | 0%   |
|             | Total Enrolled | 0    | 0    | 0    | 1    | 0    | 0    |
| Pacific Isl | ander          |      |      |      |      |      |      |
|             | Success        | 0%   | 100% | 0%   | 0%   | 100% | 0%   |
|             | Non-Success    | 0%   | 0%   | 0%   | 0%   | 0%   | 0%   |
|             | Withdrawal     | 0%   | 0%   | 0%   | 0%   | 0%   | 0%   |
|             | Total Percent  | 0%   | 100% | 0%   | 0%   | 100% | 0%   |
|             | Total Enrolled | 0    | 1    | 0    | 0    | 1    | 0    |
| White       |                |      |      |      |      |      |      |
|             | Success        | 92%  | 100% | 100% | 100% | 100% | 100% |
|             | Non-Success    | 0%   | 0%   | 0%   | 0%   | 0%   | 0%   |
|             | Withdrawal     | 8%   | 0%   | 0%   | 0%   | 0%   | 0%   |
|             | Total Percent  | 100% | 100% | 100% | 100% | 100% | 100% |
|             | Total Enrolled | 12   | 10   | 11   | 8    | 15   | 7    |