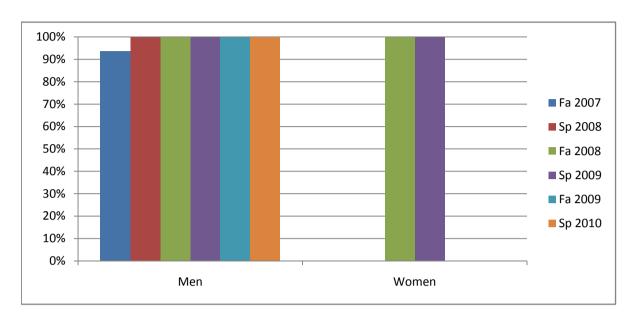

Chabot Success Rates By Gender and Semester Course: FT 90C

|                | Fa 2007 | Sp 2008 | Fa 2008 | Sp 2009 | Fa 2009 | Sp 2010 |
|----------------|---------|---------|---------|---------|---------|---------|
| Men            |         | •       |         | ·       |         | •       |
| Success        | 94%     | 100%    | 100%    | 100%    | 100%    | 100%    |
| Non-Success    | 0%      | 0%      | 0%      | 0%      | 0%      | 0%      |
| Withdrawal     | 6%      | 0%      | 0%      | 0%      | 0%      | 0%      |
| Total Percent  | 100%    | 100%    | 100%    | 100%    | 100%    | 100%    |
| Total Enrolled | 16      | 23      | 14      | 20      | 27      | 26      |
| Women          |         |         |         |         |         |         |
| Success        | 0%      | 0%      | 100%    | 100%    | 0%      | 0%      |
| Non-Success    | 0%      | 0%      | 0%      | 0%      | 0%      | 0%      |
| Withdrawal     | 0%      | 0%      | 0%      | 0%      | 0%      | 0%      |
| Total Percent  | 0%      | 0%      | 100%    | 100%    | 0%      | 0%      |
| Total Enrolled | 0       | 0       | 1       | 1       | 0       | 0       |