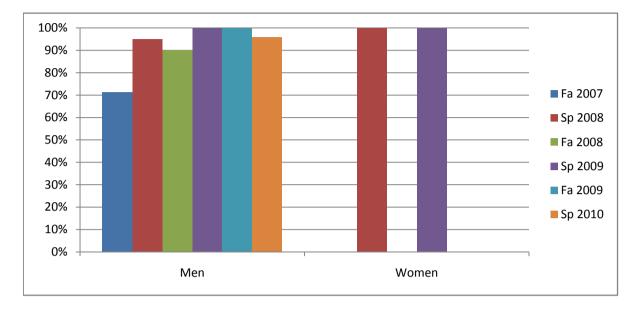

|                | Fa 2007 | Sp 2008 | Fa 2008 | Sp 2009 | Fa 2009 | Sp 2010 |
|----------------|---------|---------|---------|---------|---------|---------|
| Men            |         | -       |         |         |         | -       |
| Success        | 71%     | 95%     | 90%     | 100%    | 100%    | 96%     |
| Non-Success    | 0%      | 0%      | 0%      | 0%      | 0%      | 0%      |
| Withdrawal     | 29%     | 5%      | 10%     | 0%      | 0%      | 4%      |
| Total Percent  | 100%    | 100%    | 100%    | 100%    | 100%    | 100%    |
| Total Enrolled | 14      | 20      | 10      | 22      | 17      | 25      |
| Women          |         |         |         |         |         |         |
| Success        | 0%      | 100%    | 0%      | 100%    | 0%      | 0%      |
| Non-Success    | 0%      | 0%      | 0%      | 0%      | 0%      | 0%      |
| Withdrawal     | 0%      | 0%      | 0%      | 0%      | 0%      | 0%      |
| Total Percent  | 0%      | 100%    | 0%      | 100%    | 0%      | 0%      |
| Total Enrolled | 0       | 1       | 0       | 1       | 0       | 0       |