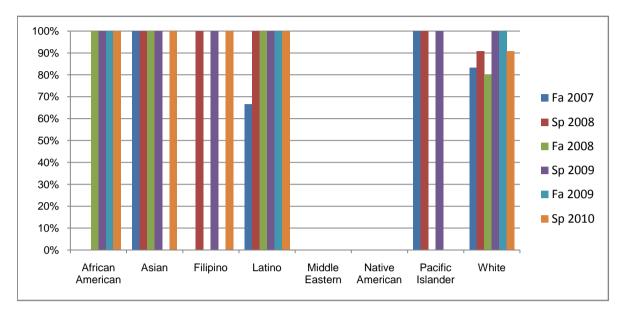

## Chabot Success Rates By Ethnicity and Semester Course: FT 91A

|           |                | Fa 2007 | Sp 2008 | Fa 2008 | Sp 2009 | Fa 2009 | Sp 2010 |
|-----------|----------------|---------|---------|---------|---------|---------|---------|
| African A | merican        |         |         |         |         |         |         |
|           | Success        | 0%      | 0%      | 100%    | 100%    | 100%    | 100%    |
|           | Non-Success    | 0%      | 0%      | 0%      | 0%      | 0%      | 0%      |
|           | Withdrawal     | 0%      | 0%      | 0%      | 0%      | 0%      | 0%      |
|           | Total Percent  | 0%      | 0%      | 100%    | 100%    | 100%    | 100%    |
|           | Total Enrolled | 0       | 0       | 1       | 3       | 1       | 1       |
| Asian     |                |         |         |         |         |         |         |
|           | Success        | 100%    | 100%    | 100%    | 100%    | 0%      | 100%    |
|           | Non-Success    | 0%      | 0%      | 0%      | 0%      | 0%      | 0%      |
|           | Withdrawal     | 0%      | 0%      | 0%      | 0%      | 0%      | 0%      |
|           | Total Percent  | 100%    | 100%    | 100%    | 100%    | 0%      | 100%    |
|           | Total Enrolled | 1       | 4       | 1       | 5       | 0       | 2       |
| Filipino  |                |         |         |         |         |         |         |
|           | Success        | 0%      | 100%    | 0%      | 100%    | 0%      | 100%    |
|           | Non-Success    | 0%      | 0%      | 0%      | 0%      | 0%      | 0%      |
|           | Withdrawal     | 100%    | 0%      | 0%      | 0%      | 0%      | 0%      |
|           | Total Percent  | 100%    | 100%    | 0%      | 100%    | 0%      | 100%    |
|           | Total Enrolled | 2       | 1       | 0       | 4       | 0       | 1       |
| Latino    |                |         |         |         |         |         |         |
|           | Success        | 67%     | 100%    | 100%    | 100%    | 100%    | 100%    |
|           | Non-Success    | 0%      | 0%      | 0%      | 0%      | 0%      | 0%      |
|           | Withdrawal     | 33%     | 0%      | 0%      | 0%      | 0%      | 0%      |
|           | Total Percent  | 100%    | 100%    | 100%    | 100%    | 100%    | 100%    |
|           | Total Enrolled | 3       | 3       | 2       | 3       | 4       | 7       |
| Middle Ea | astern         |         |         |         |         |         |         |
|           | Success        | 0%      | 0%      | 0%      | 0%      | 0%      | 0%      |
|           | Non-Success    | 0%      | 0%      | 0%      | 0%      |         |         |
|           | Withdrawal     | 0%      | 0%      | 0%      | 0%      | 0%      | 0%      |
|           |                |         |         |         |         |         |         |

| Total Percent    | 0%   | 0%   | 0%   | 0%   | 0%   | 0%          |
|------------------|------|------|------|------|------|-------------|
| Total Enrolled   | 0    | 0    | 0    | 0    | 0    | 0           |
| Native American  |      |      |      |      |      |             |
| Success          | 0%   | 0%   | 0%   | 0%   | 0%   | 0%          |
| Non-Success      | 0%   | 0%   | 0%   | 0%   | 0%   | 0%          |
| Withdrawal       | 0%   | 0%   | 0%   | 0%   | 0%   | 0%          |
| Total Percent    | 0%   | 0%   | 0%   | 0%   | 0%   | 0%          |
| Total Enrolled   | 0    | 0    | 0    | 0    | 0    | 0           |
| Pacific Islander |      |      |      |      |      |             |
| Success          | 100% | 100% | 0%   | 100% | 0%   | 0%          |
| Non-Success      | 0%   | 0%   | 0%   | 0%   | 0%   | 0%          |
| Withdrawal       | 0%   | 0%   | 0%   | 0%   | 0%   | 0%          |
| Total Percent    | 100% | 100% | 0%   | 100% | 0%   | 0%          |
| Total Enrolled   | 1    | 1    | 0    | 1    | 0    | 0           |
| White            |      |      |      |      |      |             |
| Success          | 83%  | 91%  | 80%  | 100% | 100% | <b>9</b> 1% |
| Non-Success      | 0%   | 0%   | 0%   | 0%   | 0%   | 0%          |
| Withdrawal       | 17%  | 9%   | 20%  | 0%   | 0%   | 9%          |
| Total Percent    | 100% | 100% | 100% | 100% | 100% | 100%        |
| Total Enrolled   | 6    | 11   | 5    | 6    | 12   | 11          |