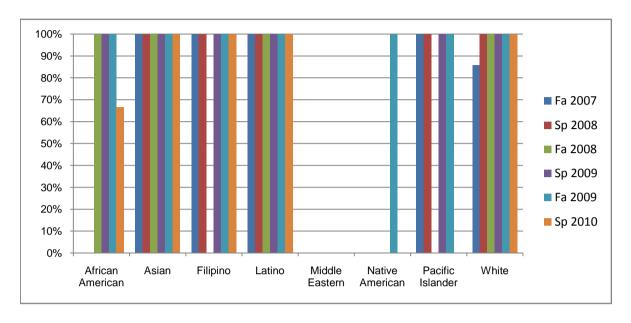

Chabot Success Rates By Ethnicity and Semester Course: FT 91B

|                  |                | Fa 2007 | Sp 2008 | Fa 2008 | Sp 2009 | Fa 2009 | Sp 2010 |
|------------------|----------------|---------|---------|---------|---------|---------|---------|
| African American |                |         |         |         |         |         |         |
|                  | Success        | 0%      | 0%      | 100%    | 100%    | 100%    | 67%     |
|                  | Non-Success    | 0%      | 0%      | 0%      | 0%      | 0%      | 33%     |
|                  | Withdrawal     | 100%    | 0%      | 0%      | 0%      | 0%      | 0%      |
|                  | Total Percent  | 100%    | 0%      | 100%    | 100%    | 100%    | 100%    |
|                  | Total Enrolled | 1       | 0       | 1       | 1       | 2       | 3       |
| Asian            |                |         |         |         |         |         |         |
|                  | Success        | 100%    | 100%    | 100%    | 100%    | 100%    | 100%    |
|                  | Non-Success    | 0%      | 0%      | 0%      | 0%      | 0%      | 0%      |
|                  | Withdrawal     | 0%      | 0%      | 0%      | 0%      | 0%      | 0%      |
|                  | Total Percent  | 100%    | 100%    | 100%    | 100%    | 100%    | 100%    |
|                  | Total Enrolled | 1       | 4       | 1       | 4       | 2       | 1       |
| Filipino         |                |         |         |         |         |         |         |
|                  | Success        | 100%    | 100%    | 0%      | 100%    | 100%    | 100%    |
|                  | Non-Success    | 0%      | 0%      | 0%      | 0%      | 0%      | 0%      |
|                  | Withdrawal     | 0%      | 0%      | 0%      | 0%      | 0%      | 0%      |
|                  | Total Percent  | 100%    | 100%    | 0%      |         | 100%    | 100%    |
|                  | Total Enrolled | 1       | 1       | 0       | 3       | 1       | 1       |
| Latino           |                |         |         |         |         |         |         |
|                  | Success        | 100%    | 100%    | 100%    | 100%    | 100%    | 100%    |
|                  | Non-Success    | 0%      | 0%      | 0%      | 0%      | 0%      | 0%      |
|                  | Withdrawal     | 0%      | 0%      | 0%      |         | 0%      | 0%      |
|                  | Total Percent  | 100%    | 100%    | 100%    | 100%    | 100%    | 100%    |
|                  | Total Enrolled | 3       | 2       | 4       | 4       | 11      | 5       |
| Middle Ea        | stern          |         |         |         |         |         |         |
|                  | Success        | 0%      | 0%      |         |         | 0%      |         |
|                  | Non-Success    | 0%      | 0%      | 0%      |         | 0%      | 0%      |
|                  | Withdrawal     | 0%      | 0%      | 0%      | 0%      | 0%      | 0%      |

|            | Total Percent  | 0%   | 0%   | 0%   | 0%   | 0%   | 0%   |
|------------|----------------|------|------|------|------|------|------|
|            | Total Enrolled | 0    | 0    | 0    | 0    | 0    | 0    |
| Native Ar  | nerican        |      |      |      |      |      |      |
|            | Success        | 0%   | 0%   | 0%   | 0%   | 100% | 0%   |
|            | Non-Success    | 0%   | 0%   | 0%   | 0%   | 0%   | 0%   |
|            | Withdrawal     | 0%   | 0%   | 100% | 0%   | 0%   | 0%   |
|            | Total Percent  | 0%   | 0%   | 100% | 0%   | 100% | 0%   |
|            | Total Enrolled | 0    | 0    | 1    | 0    | 1    | 0    |
| Pacific Is | lander         |      |      |      |      |      |      |
|            | Success        | 100% | 100% | 0%   | 100% | 100% | 0%   |
|            | Non-Success    | 0%   | 0%   | 100% | 0%   | 0%   | 0%   |
|            | Withdrawal     | 0%   | 0%   | 0%   | 0%   | 0%   | 0%   |
|            | Total Percent  | 100% | 100% | 100% | 100% | 100% | 0%   |
|            | Total Enrolled | 1    | 1    | 1    | 1    | 1    | 0    |
| White      |                |      |      |      |      |      |      |
|            | Success        | 86%  | 100% | 100% | 100% | 100% | 100% |
|            | Non-Success    | 0%   | 0%   | 0%   | 0%   | 0%   | 0%   |
|            | Withdrawal     | 14%  | 0%   | 0%   | 0%   | 0%   | 0%   |
|            | Total Percent  | 100% | 100% | 100% | 100% | 100% | 100% |
|            | Total Enrolled | 7    | 13   | 9    | 9    | 14   | 8    |