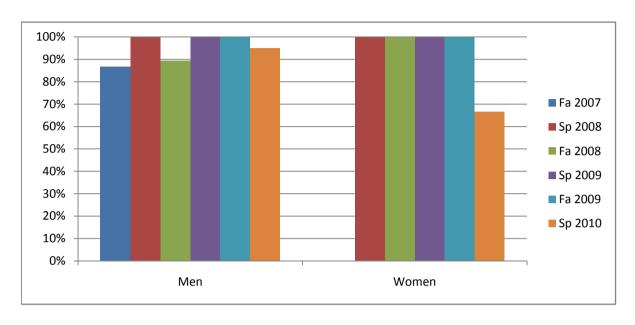

Chabot Success Rates By Gender and Semester Course: FT 91B

|                | Fa 2007 | Sp 2008 | Fa 2008 | Sp 2009 | Fa 2009 | Sp 2010 |
|----------------|---------|---------|---------|---------|---------|---------|
| Men            |         | •       |         | •       |         | •       |
| Success        | 87%     | 100%    | 89%     | 100%    | 100%    | 95%     |
| Non-Success    | 0%      | 0%      | 5%      | 0%      | 0%      | 5%      |
| Withdrawal     | 13%     | 0%      | 5%      | 0%      | 0%      | 0%      |
| Total Percent  | 100%    | 100%    | 100%    | 100%    | 100%    | 100%    |
| Total Enrolled | 15      | 20      | 19      | 20      | 32      | 20      |
| Women          |         |         |         |         |         |         |
| Success        | 0%      | 100%    | 100%    | 100%    | 100%    | 67%     |
| Non-Success    | 0%      | 0%      | 0%      | 0%      | 0%      | 33%     |
| Withdrawal     | 0%      | 0%      | 0%      | 0%      | 0%      | 0%      |
| Total Percent  | 0%      | 100%    | 100%    | 100%    | 100%    | 100%    |
| Total Enrolled | 0       | 3       | 1       | 1       | 3       | 3       |