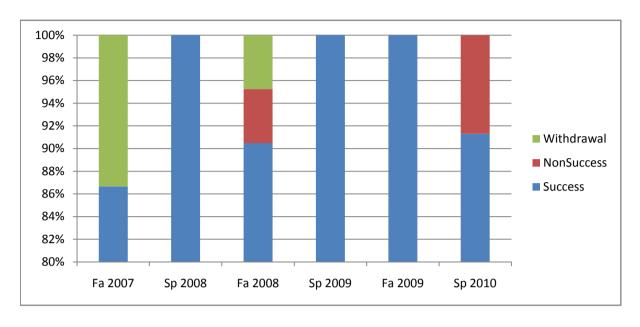

Chabot Success, Non-Success, and Withdrawal Rates By Semester Course: FT 91B

|                | Fa 2007 | Sp 2008 | Fa 2008 | Sp 2009 | Fa 2009 | Sp 2010 |
|----------------|---------|---------|---------|---------|---------|---------|
| Success        | 87%     | 100%    | 90%     | 100%    | 100%    | 91%     |
| Non-Success    | 0%      | 0%      | 5%      | 0%      | 0%      | 9%      |
| Withdrawal     | 13%     | 0%      | 5%      | 0%      | 0%      | 0%      |
| Total Percent  | 100%    | 100%    | 100%    | 100%    | 100%    | 100%    |
| Total Enrolled | 15      | 23      | 21      | 22      | 36      | 23      |