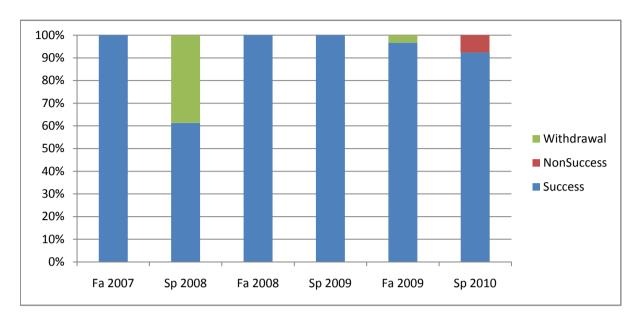

Chabot Success, Non-Success, and Withdrawal Rates By Semester Course: FT 91C

|                | Fa 2007 | Sp 2008 | Fa 2008 | Sp 2009 | Fa 2009 | Sp 2010 |
|----------------|---------|---------|---------|---------|---------|---------|
| Success        | 100%    | 61%     | 100%    | 100%    | 97%     | 92%     |
| Non-Success    | 0%      | 0%      | 0%      | 0%      | 0%      | 8%      |
| Withdrawal     | 0%      | 39%     | 0%      | 0%      | 3%      | 0%      |
| Total Percent  | 100%    | 100%    | 100%    | 100%    | 100%    | 100%    |
| Total Enrolled | 13      | 31      | 17      | 21      | 30      | 26      |