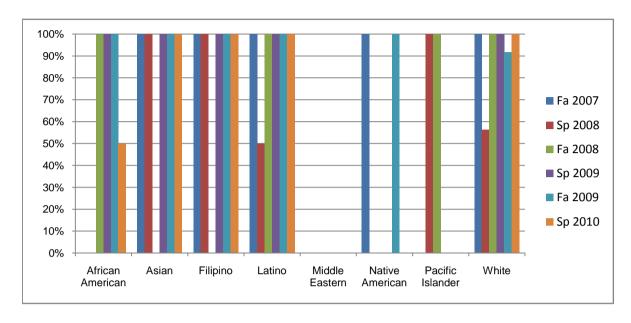

Chabot Success Rates By Ethnicity and Semester Course: FT 91C

|            |                | Fa 2007 | Sp 2008 | Fa 2008 | Sp 2009 | Fa 2009 | Sp 2010 |
|------------|----------------|---------|---------|---------|---------|---------|---------|
| African Ar | merican        |         |         |         |         |         |         |
|            | Success        | 0%      | 0%      | 100%    | 100%    | 100%    | 50%     |
|            | Non-Success    | 0%      | 0%      | 0%      | 0%      | 0%      | 50%     |
|            | Withdrawal     | 0%      | 100%    | 0%      | 0%      | 0%      | 0%      |
|            | Total Percent  | 0%      | 100%    | 100%    | 100%    | 100%    | 100%    |
|            | Total Enrolled | 0       | 2       | 1       | 1       | 2       | 4       |
| Asian      |                |         |         |         |         |         |         |
|            | Success        | 100%    | 100%    | 0%      | 100%    | 100%    | 100%    |
|            | Non-Success    | 0%      | 0%      | 0%      | 0%      | 0%      | 0%      |
|            | Withdrawal     | 0%      | 0%      | 0%      | 0%      | 0%      | 0%      |
|            | Total Percent  | 100%    | 100%    | 0%      | 100%    | 100%    | 100%    |
|            | Total Enrolled | 1       | 4       | 0       | 4       | 1       | 2       |
| Filipino   |                |         |         |         |         |         |         |
|            | Success        | 100%    | 100%    | 0%      | 100%    | 100%    | 100%    |
|            | Non-Success    | 0%      | 0%      | 0%      | 0%      | 0%      | 0%      |
|            | Withdrawal     | 0%      | 0%      | 0%      | 0%      | 0%      | 0%      |
|            | Total Percent  | 100%    | 100%    | 0%      | 100%    | 100%    | 100%    |
|            | Total Enrolled | 1       | 1       | 0       | 3       | 1       | 1       |
| Latino     |                |         |         |         |         |         |         |
|            | Success        | 100%    | 50%     |         | 100%    | 100%    | 100%    |
|            | Non-Success    | 0%      | 0%      | 0%      | 0%      | 0%      | 0%      |
|            | Withdrawal     | 0%      | 50%     | 0%      | 0%      | 0%      | 0%      |
|            | Total Percent  | 100%    | 100%    | 100%    | 100%    | 100%    | 100%    |
|            | Total Enrolled | 2       | 6       | 1       | 4       | 10      | 8       |
| Middle Ea  | stern          |         |         |         |         |         |         |
|            | Success        | 0%      | 0%      | 0%      | 0%      | 0%      | 0%      |
|            | Non-Success    | 0%      | 0%      |         |         | 0%      | 0%      |
|            | Withdrawal     | 0%      | 0%      | 0%      | 0%      | 0%      | 0%      |

|            | Total Percent  | 0%   | 0%   | 0%   | 0%   | 0%   | 0%   |
|------------|----------------|------|------|------|------|------|------|
|            | Total Enrolled | 0    | 0    | 0    | 0    | 0    | 0    |
| Native Ar  | merican        |      |      |      |      |      |      |
|            | Success        | 100% | 0%   | 0%   | 0%   | 100% | 0%   |
|            | Non-Success    | 0%   | 0%   | 0%   | 0%   | 0%   | 0%   |
|            | Withdrawal     | 0%   | 0%   | 0%   | 0%   | 0%   | 0%   |
|            | Total Percent  | 100% | 0%   | 0%   | 0%   | 100% | 0%   |
|            | Total Enrolled | 1    | 0    | 0    | 0    | 1    | 0    |
| Pacific Is | lander         |      |      |      |      |      |      |
|            | Success        | 0%   | 100% | 100% | 0%   | 0%   | 0%   |
|            | Non-Success    | 0%   | 0%   | 0%   | 0%   | 0%   | 0%   |
|            | Withdrawal     | 0%   | 0%   | 0%   | 0%   | 0%   | 0%   |
|            | Total Percent  | 0%   | 100% | 100% | 0%   | 0%   | 0%   |
|            | Total Enrolled | 0    | 1    | 2    | 0    | 0    | 0    |
| White      |                |      |      |      |      |      |      |
|            | Success        | 100% | 56%  | 100% | 100% | 92%  | 100% |
|            | Non-Success    | 0%   | 0%   | 0%   | 0%   | 0%   | 0%   |
|            | Withdrawal     | 0%   | 44%  | 0%   | 0%   | 8%   | 0%   |
|            | Total Percent  | 100% | 100% | 100% | 100% | 100% | 100% |
|            | Total Enrolled | 6    | 16   | 9    | 6    | 12   | 7    |