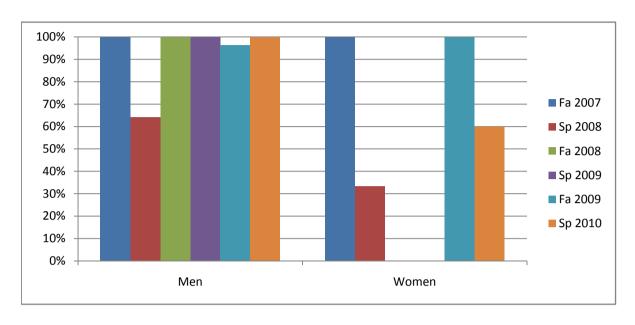

Chabot Success Rates By Gender and Semester Course: FT 91C

|                | Fa 2007 | Sp 2008 | Fa 2008 | Sp 2009 | Fa 2009 | Sp 2010 |
|----------------|---------|---------|---------|---------|---------|---------|
| Men            |         | •       |         | •       |         | •       |
| Success        | 100%    | 64%     | 100%    | 100%    | 96%     | 100%    |
| Non-Success    | 0%      | 0%      | 0%      | 0%      | 0%      | 0%      |
| Withdrawal     | 0%      | 36%     | 0%      | 0%      | 4%      | 0%      |
| Total Percent  | 100%    | 100%    | 100%    | 100%    | 100%    | 100%    |
| Total Enrolled | 12      | 28      | 16      | 21      | 28      | 21      |
| Women          |         |         |         |         |         |         |
| Success        | 100%    | 33%     | 0%      | 0%      | 100%    | 60%     |
| Non-Success    | 0%      | 0%      | 0%      | 0%      | 0%      | 40%     |
| Withdrawal     | 0%      | 67%     | 0%      | 0%      | 0%      | 0%      |
| Total Percent  | 100%    | 100%    | 0%      | 0%      | 100%    | 100%    |
| Total Enrolled | 1       | 3       | 0       | 0       | 1       | 5       |