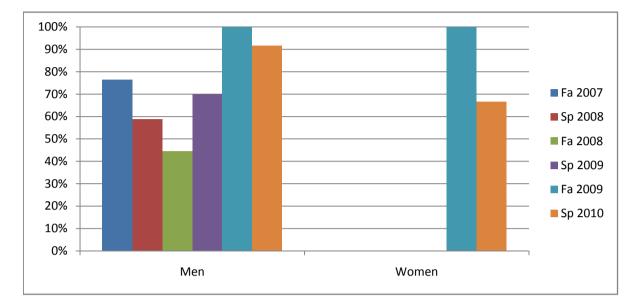

|                | Fa 2007 | Sp 2008 | Fa 2008 | Sp 2009 | Fa 2009 | Sp 2010 |
|----------------|---------|---------|---------|---------|---------|---------|
| Men            |         |         |         |         |         | -       |
| Success        | 76%     | 59%     | 44%     | 70%     | 100%    | 92%     |
| Non-Success    | 18%     | 29%     | 22%     | 0%      | 0%      | 8%      |
| Withdrawal     | 6%      | 12%     | 33%     | 30%     | 0%      | 0%      |
| Total Percent  | 100%    | 100%    | 100%    | 100%    | 100%    | 100%    |
| Total Enrolled | 17      | 17      | 9       | 10      | 6       | 12      |
| Women          |         |         |         |         |         |         |
| Success        | 0%      | 0%      | 0%      | 0%      | 100%    | 67%     |
| Non-Success    | 0%      | 50%     | 0%      | 0%      | 0%      | 33%     |
| Withdrawal     | 0%      | 50%     | 0%      | 0%      | 0%      | 0%      |
| Total Percent  | 0%      | 100%    | 0%      | 0%      | 100%    | 100%    |
| Total Enrolled | 0       | 2       | 0       | 0       | 1       | 3       |