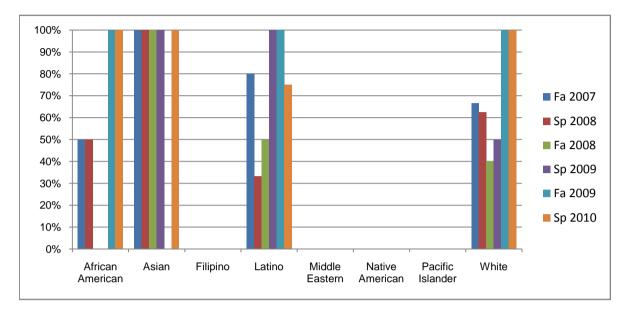

Chabot Success Rates By Ethnicity and Semester Course: FT 95

|                  |                | Fa 2007 | Sp 2008 | Fa 2008 | Sp 2009 | Fa 2009 | Sp 2010 |
|------------------|----------------|---------|---------|---------|---------|---------|---------|
| African American |                |         |         |         |         |         |         |
|                  | Success        | 50%     | 50%     | 0%      | 0%      | 100%    | 100%    |
|                  | Non-Success    | 50%     | 0%      | 0%      | 0%      | 0%      | 0%      |
|                  | Withdrawal     | 0%      | 50%     | 100%    | 0%      | 0%      | 0%      |
|                  | Total Percent  | 100%    | 100%    | 100%    | 0%      | 100%    | 100%    |
|                  | Total Enrolled | 2       | 2       | 1       | 0       | 1       | 2       |
| Asian            |                |         |         |         |         |         |         |
|                  | Success        | 100%    | 100%    | 100%    | 100%    | 0%      | 100%    |
|                  | Non-Success    | 0%      | 0%      | 0%      | 0%      | 0%      | 0%      |
|                  | Withdrawal     | 0%      | 0%      | 0%      | 0%      | 0%      | 0%      |
|                  | Total Percent  | 100%    | 100%    | 100%    | 100%    | 0%      | 100%    |
|                  | Total Enrolled | 1       | 1       | 1       | 1       | 0       | 1       |
| Filipino         |                |         |         |         |         |         |         |
| •                | Success        | 0%      | 0%      | 0%      | 0%      | 0%      | 0%      |
|                  | Non-Success    | 0%      | 100%    | 0%      | 0%      | 0%      | 100%    |
|                  | Withdrawal     | 0%      | 0%      | 0%      | 0%      | 0%      | 0%      |
|                  | Total Percent  | 0%      | 100%    | 0%      | 0%      | 0%      | 100%    |
|                  | Total Enrolled | 0       | 1       | 0       | 0       | 0       | 1       |
| Latino           |                |         |         |         |         |         |         |
|                  | Success        | 80%     | 33%     | 50%     | 100%    | 100%    | 75%     |
|                  | Non-Success    | 20%     | 50%     | 50%     | 0%      | 0%      | 25%     |
|                  | Withdrawal     | 0%      | 17%     | 0%      | 0%      | 0%      | 0%      |
|                  | Total Percent  | 100%    | 100%    | 100%    | 100%    | 100%    | 100%    |
|                  | Total Enrolled | 5       | 6       | 2       | 2       | 4       | 4       |
| Middle Ea        | astern         |         |         |         |         |         |         |
|                  | Success        | 0%      | 0%      | 0%      | 0%      | 0%      | 0%      |
|                  | Non-Success    | 0%      | 0%      | 0%      | 0%      | 0%      | 0%      |
|                  | Withdrawal     | 0%      | 0%      | 0%      | 0%      | 0%      | 0%      |
|                  |                |         |         |         |         |         |         |

|            | Total Percent  | 0%   | 0%   | 0%   | 0%   | 0%   | 0%   |
|------------|----------------|------|------|------|------|------|------|
|            | Total Enrolled | 0    | 0    | 0    | 0    | 0    | 0    |
| Native Ar  | merican        |      |      |      |      |      |      |
|            | Success        | 0%   | 0%   | 0%   | 0%   | 0%   | 0%   |
|            | Non-Success    | 0%   | 0%   | 0%   | 0%   | 0%   | 0%   |
|            | Withdrawal     | 0%   | 0%   | 0%   | 0%   | 0%   | 0%   |
|            | Total Percent  | 0%   | 0%   | 0%   | 0%   | 0%   | 0%   |
|            | Total Enrolled | 0    | 0    | 0    | 0    | 0    | 0    |
| Pacific Is | lander         |      |      |      |      |      |      |
|            | Success        | 0%   | 0%   | 0%   | 0%   | 0%   | 0%   |
|            | Non-Success    | 0%   | 0%   | 0%   | 0%   | 0%   | 0%   |
|            | Withdrawal     | 0%   | 0%   | 0%   | 0%   | 0%   | 0%   |
|            | Total Percent  | 0%   | 0%   | 0%   | 0%   | 0%   | 0%   |
|            | Total Enrolled | 0    | 0    | 0    | 0    | 0    | 0    |
| White      |                |      |      |      |      |      |      |
|            | Success        | 67%  | 63%  | 40%  | 50%  | 100% | 100% |
|            | Non-Success    | 17%  | 25%  | 20%  | 0%   | 0%   | 0%   |
|            | Withdrawal     | 17%  | 13%  | 40%  | 50%  | 0%   | 0%   |
|            | Total Percent  | 100% | 100% | 100% | 100% | 100% | 100% |
|            | Total Enrolled | 6    | 8    | 5    | 6    | 2    | 4    |