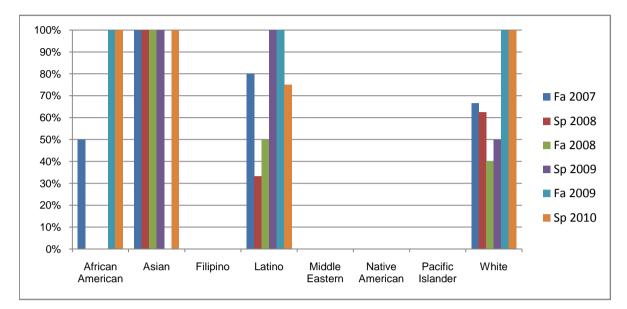

Chabot Success Rates By Ethnicity and Semester Course: FT 96

|                  |                | Fa 2007 | Sp 2008 | Fa 2008 | Sp 2009 | Fa 2009 | Sp 2010 |
|------------------|----------------|---------|---------|---------|---------|---------|---------|
| African American |                |         |         |         |         |         |         |
|                  | Success        | 50%     | 0%      | 0%      | 0%      | 100%    | 100%    |
|                  | Non-Success    | 50%     | 50%     | 0%      | 0%      | 0%      | 0%      |
|                  | Withdrawal     | 0%      | 50%     | 100%    | 0%      | 0%      | 0%      |
|                  | Total Percent  | 100%    | 100%    | 100%    | 0%      | 100%    | 100%    |
|                  | Total Enrolled | 2       | 2       | 1       | 0       | 1       | 2       |
| Asian            |                |         |         |         |         |         |         |
|                  | Success        | 100%    | 100%    | 100%    | 100%    | 0%      | 100%    |
|                  | Non-Success    | 0%      | 0%      | 0%      | 0%      | 0%      | 0%      |
|                  | Withdrawal     | 0%      | 0%      | 0%      | 0%      | 0%      | 0%      |
|                  | Total Percent  | 100%    | 100%    | 100%    | 100%    | 0%      | 100%    |
|                  | Total Enrolled | 1       | 1       | 1       | 1       | 0       | 1       |
| Filipino         |                |         |         |         |         |         |         |
|                  | Success        | 0%      | 0%      | 0%      | 0%      | 0%      | 0%      |
|                  | Non-Success    | 0%      | 100%    | 0%      | 0%      | 0%      | 100%    |
|                  | Withdrawal     | 0%      | 0%      | 0%      | 0%      | 0%      | 0%      |
|                  | Total Percent  | 0%      | 100%    | 0%      | 0%      | 0%      | 100%    |
|                  | Total Enrolled | 0       | 1       | 0       | 0       | 0       | 1       |
| Latino           |                |         |         |         |         |         |         |
|                  | Success        | 80%     | 33%     | 50%     | 100%    | 100%    | 75%     |
|                  | Non-Success    | 20%     | 50%     | 50%     | 0%      | 0%      | 25%     |
|                  | Withdrawal     | 0%      | 17%     | 0%      | 0%      | 0%      | 0%      |
|                  | Total Percent  | 100%    | 100%    | 100%    | 100%    | 100%    | 100%    |
|                  | Total Enrolled | 5       | 6       | 2       | 2       | 4       | 4       |
| Middle Ea        | astern         |         |         |         |         |         |         |
|                  | Success        | 0%      | 0%      | 0%      | 0%      | 0%      | 0%      |
|                  | Non-Success    | 0%      | 0%      | 0%      | 0%      | 0%      | 0%      |
|                  | Withdrawal     | 0%      | 0%      | 0%      | 0%      | 0%      | 0%      |
|                  |                |         |         |         |         |         |         |

|            | Total Percent  | 0%   | 0%   | 0%   | 0%   | 0%   | 0%   |
|------------|----------------|------|------|------|------|------|------|
|            | Total Enrolled | 0    | 0    | 0    | 0    | 0    | 0    |
| Native Ar  | merican        |      |      |      |      |      |      |
|            | Success        | 0%   | 0%   | 0%   | 0%   | 0%   | 0%   |
|            | Non-Success    | 0%   | 0%   | 0%   | 0%   | 0%   | 0%   |
|            | Withdrawal     | 0%   | 0%   | 0%   | 0%   | 0%   | 0%   |
|            | Total Percent  | 0%   | 0%   | 0%   | 0%   | 0%   | 0%   |
|            | Total Enrolled | 0    | 0    | 0    | 0    | 0    | 0    |
| Pacific Is | lander         |      |      |      |      |      |      |
|            | Success        | 0%   | 0%   | 0%   | 0%   | 0%   | 0%   |
|            | Non-Success    | 0%   | 0%   | 0%   | 0%   | 0%   | 0%   |
|            | Withdrawal     | 0%   | 0%   | 0%   | 0%   | 0%   | 0%   |
|            | Total Percent  | 0%   | 0%   | 0%   | 0%   | 0%   | 0%   |
|            | Total Enrolled | 0    | 0    | 0    | 0    | 0    | 0    |
| White      |                |      |      |      |      |      |      |
|            | Success        | 67%  | 63%  | 40%  | 50%  | 100% | 100% |
|            | Non-Success    | 17%  | 25%  | 20%  | 0%   | 0%   | 0%   |
|            | Withdrawal     | 17%  | 13%  | 40%  | 50%  | 0%   | 0%   |
|            | Total Percent  | 100% | 100% | 100% | 100% | 100% | 100% |
|            | Total Enrolled | 6    | 8    | 5    | 6    | 2    | 4    |