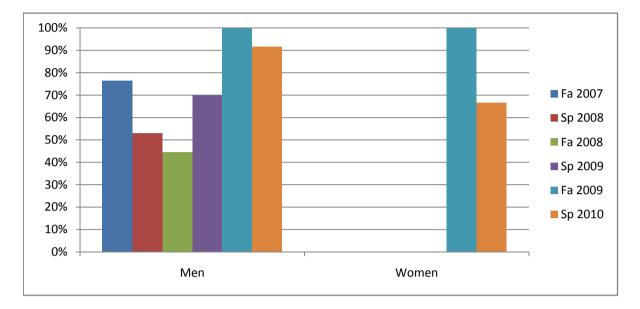

|                | Fa 2007 | Sp 2008 | Fa 2008 | Sp 2009 | Fa 2009 | Sp 2010 |
|----------------|---------|---------|---------|---------|---------|---------|
| Men            |         |         |         |         |         |         |
| Success        | 76%     | 53%     | 44%     | 70%     | 100%    | 92%     |
| Non-Success    | 18%     | 35%     | 22%     | 0%      | 0%      | 8%      |
| Withdrawal     | 6%      | 12%     | 33%     | 30%     | 0%      | 0%      |
| Total Percent  | 100%    | 100%    | 100%    | 100%    | 100%    | 100%    |
| Total Enrolled | 17      | 17      | 9       | 10      | 6       | 12      |
| Women          |         |         |         |         |         |         |
| Success        | 0%      | 0%      | 0%      | 0%      | 100%    | 67%     |
| Non-Success    | 0%      | 50%     | 0%      | 0%      | 0%      | 33%     |
| Withdrawal     | 0%      | 50%     | 0%      | 0%      | 0%      | 0%      |
| Total Percent  | 0%      | 100%    | 0%      | 0%      | 100%    | 100%    |
| Total Enrolled | 0       | 2       | 0       | 0       | 1       | 3       |