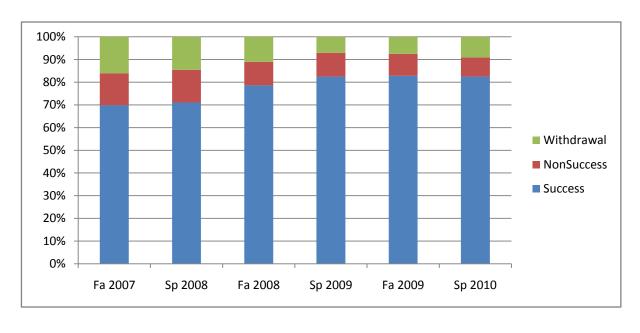

Chabot Success, Non-Success, and Withdrawal Rates By Semester Discipline: FT

|                | Fa 2007 | Sp 2008 | Fa 2008 | Sp 2009 | Fa 2009 | Sp 2010 |
|----------------|---------|---------|---------|---------|---------|---------|
| Success        | 70%     | 71%     | 79%     | 82%     | 83%     | 82%     |
| Non-Success    | 14%     | 14%     | 10%     | 11%     | 10%     | 8%      |
| Withdrawal     | 16%     | 15%     | 11%     | 7%      | 8%      | 9%      |
| Total Percent  | 100%    | 100%    | 100%    | 100%    | 100%    | 100%    |
| Total Enrolled | 510     | 452     | 434     | 438     | 558     | 535     |