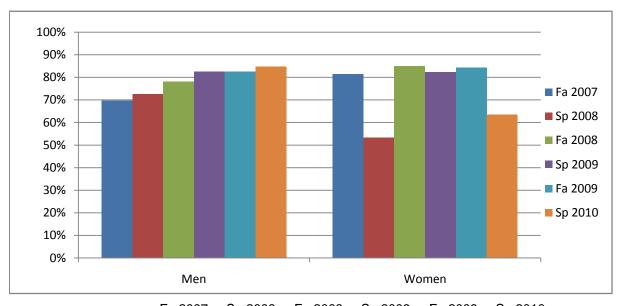

Chabot Success Rates By Gender and Semester Discipline: FT

|                | Fa 2007 | Sp 2008 | Fa 2008 | Sp 2009 | Fa 2009 | Sp 2010 |
|----------------|---------|---------|---------|---------|---------|---------|
| Men            |         |         |         |         |         |         |
| Success        | 70%     | 73%     | 78%     | 82%     | 82%     | 85%     |
| Non-Success    | 14%     | 14%     | 10%     | 10%     | 9%      | 7%      |
| Withdrawal     | 16%     | 13%     | 12%     | 7%      | 8%      | 9%      |
| Total Percent  | 100%    | 100%    | 100%    | 100%    | 100%    | 100%    |
| Total Enrolled | 472     | 411     | 406     | 414     | 508     | 476     |
| Waman          |         |         |         |         |         |         |
| Women          |         |         |         |         |         |         |
| Success        | 81%     | 53%     | 85%     | 82%     | 84%     | 63%     |
| Non-Success    | 7%      | 20%     | 10%     | 12%     | 13%     | 23%     |
| Withdrawal     | 11%     | 27%     | 5%      | 6%      | 3%      | 13%     |
| Total Percent  | 100%    | 100%    | 100%    | 100%    | 100%    | 100%    |
| Total Enrolled | 27      | 30      | 20      | 17      | 38      | 52      |