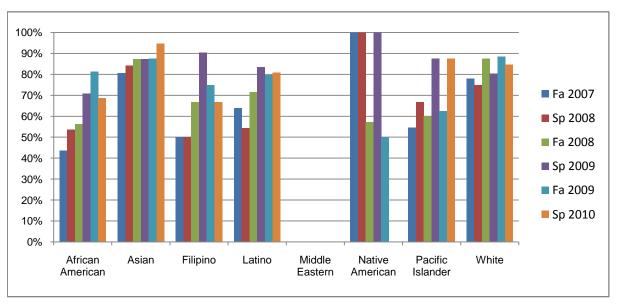

Chabot Success Rates By Ethnicity and Semester Discipline: FT

|                  |                | Fa 2007 | Sp 2008 | Fa 2008 | Sp 2009 | Fa 2009 | Sp 2010 |
|------------------|----------------|---------|---------|---------|---------|---------|---------|
| African American |                |         |         |         |         |         |         |
|                  | Success        | 44%     | 54%     | 56%     | 71%     | 81%     | 69%     |
|                  | Non-Success    | 18%     | 21%     | 17%     | 24%     | 13%     | 21%     |
|                  | Withdrawal     | 38%     | 25%     | 27%     | 5%      | 6%      | 10%     |
|                  | Total Percent  | 100%    | 100%    | 100%    | 100%    | 100%    | 100%    |
|                  | Total Enrolled | 55      | 28      | 48      | 41      | 48      | 67      |
| Asian            |                |         |         |         |         |         |         |
|                  | Success        | 81%     | 84%     | 87%     | 87%     | 88%     | 95%     |
|                  | Non-Success    | 8%      | 9%      | 8%      | 9%      | 3%      | 3%      |
|                  | Withdrawal     | 11%     | 7%      | 5%      | 4%      | 10%     | 3%      |
|                  | Total Percent  | 100%    | 100%    | 100%    | 100%    | 100%    | 100%    |
|                  | Total Enrolled | 36      | 57      | 39      | 47      | 40      | 38      |
| Filipino         |                |         |         |         |         |         |         |
|                  | Success        | 50%     | 50%     | 67%     | 90%     | 75%     | 67%     |
|                  | Non-Success    | 19%     | 25%     | 20%     | 6%      | 10%     | 14%     |
|                  | Withdrawal     | 31%     | 25%     | 13%     | 3%      | 15%     | 19%     |
|                  | Total Percent  | 100%    | 100%    | 100%    | 100%    | 100%    | 100%    |
|                  | Total Enrolled | 26      | 12      | 15      | 31      | 20      | 21      |
| Latino           |                |         |         |         |         |         |         |
|                  | Success        | 64%     | 54%     | 72%     | 83%     | 80%     | 81%     |
|                  | Non-Success    | 19%     | 28%     | 14%     | 14%     | 14%     | 8%      |
|                  | Withdrawal     | 17%     | 18%     | 15%     | 3%      | 7%      | 11%     |
|                  | Total Percent  | 100%    | 100%    | 100%    | 100%    | 100%    | 100%    |
|                  | Total Enrolled | 108     | 94      | 95      | 102     | 166     | 157     |
| Middle E         | astern         |         |         |         |         |         |         |
|                  | Success        | 0%      | 0%      | 0%      | 0%      | 0%      | 0%      |
|                  | Non-Success    | 0%      | 0%      | 0%      | 0%      | 0%      | 0%      |
|                  | Withdrawal     | 0%      | 0%      | 0%      | 0%      | 0%      | 0%      |
|                  |                |         |         |         |         |         |         |

|            | Total Percent  | 0%   | 0%   | 0%   | 0%   | 0%   | 0%   |
|------------|----------------|------|------|------|------|------|------|
|            |                |      |      |      |      |      |      |
|            | Total Enrolled | 0    | 0    | 0    | 0    | 0    | 0    |
| Native A   | merican        |      |      |      |      |      |      |
|            | Success        | 100% | 100% | 57%  | 100% | 50%  | 0%   |
|            | Non-Success    | 0%   | 0%   | 14%  | 0%   | 25%  | 0%   |
|            | Withdrawal     | 0%   | 0%   | 29%  | 0%   | 25%  | 0%   |
|            | Total Percent  | 100% | 100% | 100% | 100% | 100% | 0%   |
|            | Total Enrolled | 1    | 4    | 7    | 4    | 4    | 0    |
| Pacific Is | slander        |      |      |      |      |      |      |
|            | Success        | 55%  | 67%  | 60%  | 88%  | 63%  | 88%  |
|            | Non-Success    | 18%  | 25%  | 40%  | 13%  | 19%  | 0%   |
|            | Withdrawal     | 27%  | 8%   | 0%   | 0%   | 19%  | 13%  |
|            | Total Percent  | 100% | 100% | 100% | 100% | 100% | 100% |
|            | Total Enrolled | 11   | 12   | 10   | 8    | 16   | 8    |
| White      |                |      |      |      |      |      |      |
|            | Success        | 78%  | 75%  | 88%  | 80%  | 88%  | 85%  |
|            | Non-Success    | 10%  | 10%  | 4%   | 7%   | 6%   | 7%   |
|            | Withdrawal     | 12%  | 15%  | 8%   | 13%  | 6%   | 8%   |
|            | Total Percent  | 100% | 100% | 100% | 100% | 100% | 100% |
|            | Total Enrolled | 222  | 192  | 169  | 143  | 199  | 176  |