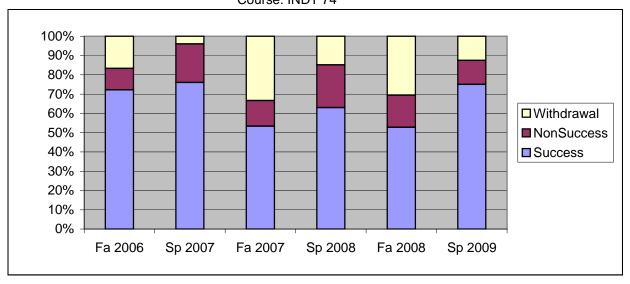

Chabot Success, Non-Success, and Withdrawal Rates By Semester Course: INDT 74

|                | Fa 2006 | Sp 2007 | Fa 2007 | Sp 2008 | Fa 2008 | Sp 2009 |
|----------------|---------|---------|---------|---------|---------|---------|
| Success        | 72%     | 76%     | 53%     | 63%     | 53%     | 75%     |
| Non-Success    | 11%     | 20%     | 13%     | 22%     | 17%     | 13%     |
| Withdrawal     | 17%     | 4%      | 33%     | 15%     | 31%     | 13%     |
| Total Percent  | 100%    | 100%    | 100%    | 100%    | 100%    | 100%    |
| Total Enrolled | 18      | 25      | 30      | 27      | 36      | 40      |