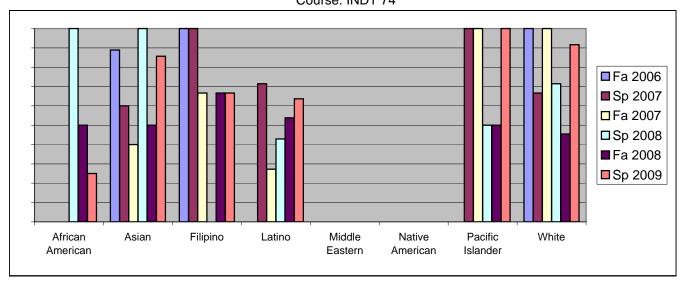

Chabot Success Rates By Ethnicity and Semester Course: INDT 74

|           |                | Fa 2006 | Sp 2007 | Fa 2007 | Sp 2008 | Fa 2008 | Sp 2009 |
|-----------|----------------|---------|---------|---------|---------|---------|---------|
| African A | American       |         |         |         |         |         |         |
|           | Success        | 0%      | 0%      | 0%      | 100%    | 50%     | 25%     |
|           | Non-Success    | 0%      | 0%      | 100%    | 0%      | 0%      | 75%     |
|           | Withdrawal     | 0%      | 0%      | 0%      | 0%      | 50%     | 0%      |
|           | Total Percent  | 0%      | 0%      | 100%    | 100%    | 100%    | 100%    |
|           | Total Enrolled | 0       | 0       | 1       | 1       | 2       | 4       |
| Asian     |                |         |         |         |         |         |         |
|           | Success        | 89%     | 60%     | 40%     | 100%    | 50%     | 86%     |
|           | Non-Success    | 0%      | 20%     | 0%      | 0%      | 25%     | 14%     |
|           | Withdrawal     | 11%     | 20%     | 60%     | 0%      | 25%     | 0%      |
|           | Total Percent  | 100%    | 100%    | 100%    | 100%    | 100%    | 100%    |
|           | Total Enrolled | 9       | 5       | 5       | 5       | 4       | 7       |
| Filipino  |                |         |         |         |         |         |         |
|           | Success        | 100%    | 100%    | 67%     | 0%      | 67%     | 67%     |
|           | Non-Success    | 0%      | 0%      | 0%      | 100%    | 0%      | 0%      |
|           | Withdrawal     | 0%      | 0%      | 33%     | 0%      | 33%     | 33%     |
|           | Total Percent  | 100%    | 100%    | 100%    | 100%    | 100%    | 100%    |
|           | Total Enrolled | 1       | 6       | 3       | 1       | 3       | 3       |
| Latino    |                |         |         |         |         |         |         |
|           | Success        | 0%      | 71%     | 27%     | 43%     | 54%     | 64%     |
|           | Non-Success    | 0%      | 29%     | 27%     | 29%     | 23%     | 9%      |
|           | Withdrawal     | 0%      | 0%      | 45%     | 29%     | 23%     | 27%     |
|           | Total Percent  | 0%      | 100%    | 100%    | 100%    | 100%    | 100%    |
|           | Total Enrolled | 0       | 7       | 11      | 7       | 13      | 11      |
| Middle E  | astern         |         |         |         |         |         |         |
|           | Success        | 0%      | 0%      | 0%      | 0%      | 0%      | 0%      |
|           | Non-Success    | 0%      | 0%      | 0%      | 0%      | 0%      | 0%      |
|           | Withdrawal     | 0%      | 0%      | 0%      | 0%      | 0%      | 0%      |
|           | Total Percent  | 0%      | 0%      | 0%      | 0%      | 0%      | 0%      |
|           | Total Enrolled | 0       | 0       | 0       | 0       | 0       | 0       |
| Native A  | merican        |         |         |         |         |         |         |

|                  | Success        | 0%   | 0%   | 0%   | 0%   | 0%   | 0%   |  |
|------------------|----------------|------|------|------|------|------|------|--|
|                  | Non-Success    | 0%   | 0%   | 0%   | 100% | 0%   | 0%   |  |
| ,                | Withdrawal     | 100% | 0%   | 100% | 0%   | 0%   | 0%   |  |
|                  | Total Percent  | 100% | 0%   | 100% | 100% | 0%   | 0%   |  |
|                  | Total Enrolled | 1    | 0    | 1    | 1    | 0    | 0    |  |
| Pacific Islander |                |      |      |      |      |      |      |  |
|                  | Success        | 0%   | 100% | 100% | 50%  | 50%  | 100% |  |
|                  | Non-Success    | 50%  | 0%   | 0%   | 0%   | 50%  | 0%   |  |
| ,                | Withdrawal     | 50%  | 0%   | 0%   | 50%  | 0%   | 0%   |  |
|                  | Total Percent  | 100% | 100% | 100% | 100% | 100% | 100% |  |
|                  | Total Enrolled | 2    | 1    | 1    | 2    | 2    | 1    |  |
| White            |                |      |      |      |      |      |      |  |
|                  | Success        | 100% | 67%  | 100% | 71%  | 45%  | 92%  |  |
|                  | Non-Success    | 0%   | 33%  | 0%   | 14%  | 9%   | 0%   |  |
| ,                | Withdrawal     | 0%   | 0%   | 0%   | 14%  | 45%  | 8%   |  |
|                  | Total Percent  | 100% | 100% | 100% | 100% | 100% | 100% |  |
| •                | Total Enrolled | 2    | 6    | 4    | 7    | 11   | 12   |  |