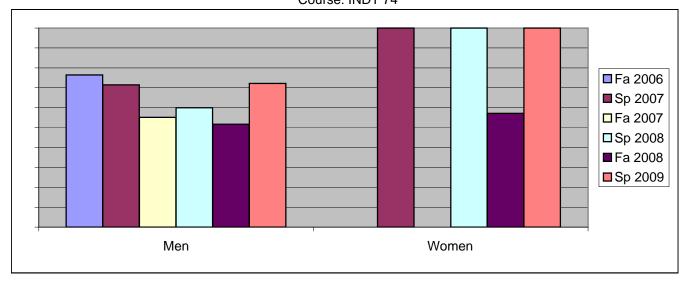

Chabot Success Rates By Gender and Semester Course: INDT 74

|                | Fa 2006 | Sp 2007 | Fa 2007 | Sp 2008 | Fa 2008 | Sp 2009 |
|----------------|---------|---------|---------|---------|---------|---------|
| Men            |         | -       |         | -       |         |         |
| Success        | 76%     | 71%     | 55%     | 60%     | 52%     | 72%     |
| Non-Success    | 6%      | 24%     | 14%     | 24%     | 17%     | 14%     |
| Withdrawal     | 18%     | 5%      | 31%     | 16%     | 31%     | 14%     |
| Total Percent  | 100%    | 100%    | 100%    | 100%    | 100%    | 100%    |
| Total Enrolled | 17      | 21      | 29      | 25      | 29      | 36      |
| Women          |         |         |         |         |         |         |
| Success        | 0%      | 100%    | 0%      | 100%    | 57%     | 100%    |
| Non-Success    | 0%      | 0%      | 0%      | 0%      | 14%     | 0%      |
| Withdrawal     | 0%      | 0%      | 100%    | 0%      | 29%     | 0%      |
| Total Percent  | 0%      | 100%    | 100%    | 100%    | 100%    | 100%    |
| Total Enrolled | 0       | 3       | 1       | 2       | 7       | 3       |