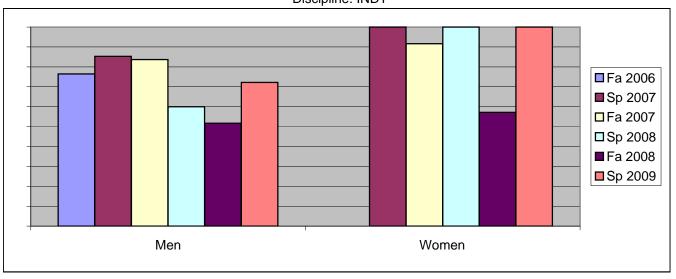

Chabot Success Rates By Gender and Semester Discipline: INDT

|                | Fa 2006 | Sp 2007 | Fa 2007 | Sp 2008 | Fa 2008 | Sp 2009 |
|----------------|---------|---------|---------|---------|---------|---------|
| Men            |         | •       |         | ·       |         | ·       |
| Success        | 76%     | 85%     | 84%     | 60%     | 52%     | 72%     |
| Non-Success    | 6%      | 14%     | 10%     | 24%     | 17%     | 14%     |
| Withdrawal     | 18%     | 1%      | 6%      | 16%     | 31%     | 14%     |
| Total Percent  | 100%    | 100%    | 100%    | 100%    | 100%    | 100%    |
| Total Enrolled | 17      | 136     | 147     | 25      | 29      | 36      |
| Women          |         |         |         |         |         |         |
| Success        | 0%      | 100%    | 92%     | 100%    | 57%     | 100%    |
| Non-Success    | 0%      | 0%      | 0%      | 0%      | 14%     | 0%      |
| Withdrawal     | 0%      | 0%      | 8%      | 0%      | 29%     | 0%      |
| Total Percent  | 0%      | 100%    | 100%    | 100%    | 100%    | 100%    |
| Total Enrolled | 0       | 13      | 12      | 2       | 7       | 3       |