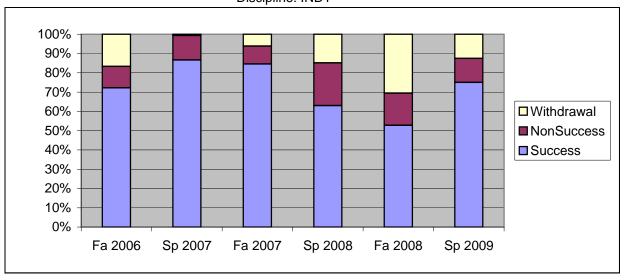

Chabot Success, Non-Success, and Withdrawal Rates By Semester Discipline: INDT

|                | Fa 2006 | Sp 2007 | Fa 2007 | Sp 2008 | Fa 2008 | Sp 2009 |
|----------------|---------|---------|---------|---------|---------|---------|
| Success        | 72%     | 87%     | 85%     | 63%     | 53%     | 75%     |
| Non-Success    | 11%     | 13%     | 9%      | 22%     | 17%     | 13%     |
| Withdrawal     | 17%     | 1%      | 6%      | 15%     | 31%     | 13%     |
| Total Percent  | 100%    | 100%    | 100%    | 100%    | 100%    | 100%    |
| Total Enrolled | 18      | 150     | 162     | 27      | 36      | 40      |