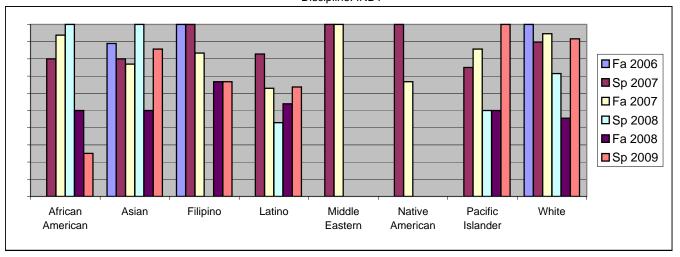

Chabot Success Rates By Ethnicity and Semester Discipline: INDT

|                  |                | Fa 2006 | Sp 2007 | Fa 2007 | Sp 2008 | Fa 2008 | Sp 2009 |
|------------------|----------------|---------|---------|---------|---------|---------|---------|
| African American |                |         |         |         |         |         |         |
|                  | Success        | 0%      | 80%     |         | 100%    |         |         |
|                  | Non-Success    | 0%      | 20%     |         |         |         |         |
|                  | Withdrawal     | 0%      | 0%      |         | 0%      |         |         |
|                  | Total Percent  | 0%      | 100%    |         | 100%    | 100%    | 100%    |
|                  | Total Enrolled | 0       | 15      | 16      | 1       | 2       | 4       |
| Asian            |                |         |         |         |         |         |         |
|                  | Success        | 89%     | 80%     |         |         |         |         |
|                  | Non-Success    | 0%      | 10%     |         |         |         |         |
|                  | Withdrawal     | 11%     | 10%     |         |         | 25%     | 0%      |
|                  | Total Percent  | 100%    | 100%    | 100%    | 100%    | 100%    | 100%    |
|                  | Total Enrolled | 9       | 10      | 13      | 5       | 4       | 7       |
| Filipino         |                |         |         |         |         |         |         |
|                  | Success        | 100%    | 100%    |         | 0%      |         |         |
|                  | Non-Success    | 0%      | 0%      | 0%      | 100%    | 0%      | 0%      |
|                  | Withdrawal     | 0%      | 0%      | 17%     | 0%      | 33%     | 33%     |
|                  | Total Percent  | 100%    | 100%    | 100%    | 100%    | 100%    | 100%    |
|                  | Total Enrolled | 1       | 8       | 6       | 1       | 3       | 3       |
| Latino           |                |         |         |         |         |         |         |
|                  | Success        | 0%      | 83%     | 63%     | 43%     | 54%     | 64%     |
|                  | Non-Success    | 0%      | 17%     | 23%     | 29%     | 23%     | 9%      |
|                  | Withdrawal     | 0%      | 0%      | 14%     | 29%     | 23%     | 27%     |
|                  | Total Percent  | 0%      | 100%    | 100%    | 100%    | 100%    | 100%    |
|                  | Total Enrolled | 0       | 29      | 35      | 7       | 13      | 11      |
| Middle Ea        | stern          |         |         |         |         |         |         |
|                  | Success        | 0%      | 100%    | 100%    | 0%      | 0%      | 0%      |
|                  | Non-Success    | 0%      | 0%      | 0%      | 0%      | 0%      | 0%      |
|                  | Withdrawal     | 0%      | 0%      | 0%      | 0%      | 0%      | 0%      |
|                  | Total Percent  | 0%      | 100%    | 100%    | 0%      | 0%      | 0%      |
|                  | Total Enrolled | 0       | 1       | 1       | 0       | 0       | 0       |
| Native Am        | nerican        |         |         |         |         |         |         |
|                  | Success        | 0%      | 100%    | 67%     | 0%      | 0%      | 0%      |
|                  | Non-Success    | 0%      | 0%      | 0%      | 100%    | 0%      | 0%      |
|                  | Withdrawal     | 100%    | 0%      | 33%     | 0%      | 0%      | 0%      |
|                  | Total Percent  | 100%    | 100%    | 100%    | 100%    | 0%      | 0%      |
|                  | Total Enrolled | 1       | 2       | 3       | 1       | 0       | 0       |

| Pacific Is | lander               |      |      |      |      |      |      |  |
|------------|----------------------|------|------|------|------|------|------|--|
|            | Success              | 0%   | 75%  | 86%  | 50%  | 50%  | 100% |  |
|            | Non-Success          | 50%  | 25%  | 14%  | 0%   | 50%  | 0%   |  |
|            | Withdrawal           | 50%  | 0%   | 0%   | 50%  | 0%   | 0%   |  |
|            | <b>Total Percent</b> | 100% | 100% | 100% | 100% | 100% | 100% |  |
|            | Total Enrolled       | 2    | 4    | 7    | 2    | 2    | 1    |  |
| White      |                      |      |      |      |      |      |      |  |
|            | Success              | 100% | 90%  | 95%  | 71%  | 45%  | 92%  |  |
|            | Non-Success          | 0%   | 10%  | 5%   | 14%  | 9%   | 0%   |  |
|            | Withdrawal           | 0%   | 0%   | 0%   | 14%  | 45%  | 8%   |  |
|            | <b>Total Percent</b> | 100% | 100% | 100% | 100% | 100% | 100% |  |
|            | Total Enrolled       | 2    | 78   | 74   | 7    | 11   | 12   |  |