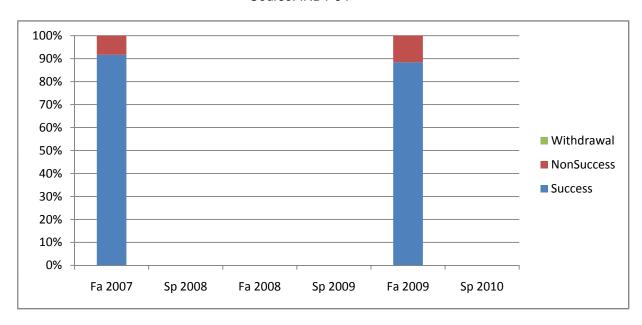

Chabot Success, Non-Success, and Withdrawal Rates By Semester Course: INDT 94

|                | Fa 2007 | Sp 2008 | Fa 2008 | Sp 2009 | Fa 2009 | Sp 2010 |
|----------------|---------|---------|---------|---------|---------|---------|
| Success        | 92%     | 0%      | 0%      | 0%      | 88%     | 0%      |
| Non-Success    | 8%      | 0%      | 0%      | 0%      | 12%     | 0%      |
| Withdrawal     | 0%      | 0%      | 0%      | 0%      | 0%      | 0%      |
| Total Percent  | 100%    | 0%      | 0%      | 0%      | 100%    | 0%      |
| Total Enrolled | 132     | 0       | 0       | 0       | 155     | 0       |