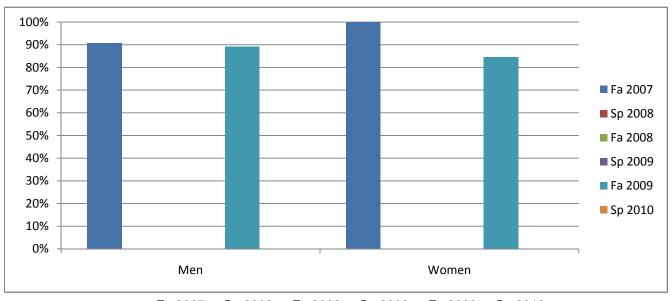

## Chabot Success Rates By Gender and Semester Course: INDT 94

|                | Fa 2007 | Sp 2008 | Fa 2008 | Sp 2009 | Fa 2009 | Sp 2010 |
|----------------|---------|---------|---------|---------|---------|---------|
| Men            |         |         |         |         |         |         |
| Success        | 91%     | 0%      | 0%      | 0%      | 89%     | 0%      |
| Non-Success    | 9%      | 0%      | 0%      | 0%      | 11%     | 0%      |
| Withdrawal     | 0%      | 0%      | 0%      | 0%      | 0%      | 0%      |
| Total Percent  | 100%    | 0%      | 0%      | 0%      | 100%    | 0%      |
| Total Enrolled | 118     | 0       | 0       | 0       | 138     | 0       |
| Women          |         |         |         |         |         |         |
| Success        | 100%    | 0%      | 0%      | 0%      | 85%     | 0%      |
| Non-Success    | 0%      | 0%      | 0%      | 0%      | 15%     | 0%      |
| Withdrawal     | 0%      | 0%      | 0%      | 0%      | 0%      | 0%      |
| Total Percent  | 100%    | 0%      | 0%      | 0%      | 100%    | 0%      |
| Total Enrolled | 11      | 0       | 0       | 0       | 13      | 0       |