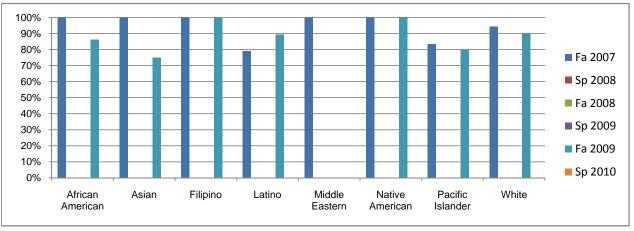

## Chabot Success Rates By Ethnicity and Semester Course: INDT 94

|                |                | Fa 2007          | Sp 2008        | Fa 2008        | Sp 2009        | Fa 2009 | Sp 2010 |
|----------------|----------------|------------------|----------------|----------------|----------------|---------|---------|
| African Ame    | rican          |                  |                |                |                |         |         |
|                | Success        | 100%             | 0%             | 0%             | 0%             | 86%     | 0%      |
|                | Non-Success    | 0%               | 0%             | 0%             | 0%             | 14%     | 0%      |
|                | Withdrawal     | 0%               | 0%             | 0%             | 0%             | 0%      | 0%      |
|                | Total Percent  | 100%             | 0%             | 0%             | 0%             | 100%    | 0%      |
|                | Total Enrolled | 15               | 0              | 0              | 0              | 22      | 0       |
| Asian          |                |                  |                |                |                |         |         |
|                | Success        | 100%             | 0%             | 0%             | 0%             | 75%     | 0%      |
|                | Non-Success    | 0%               | 0%             | 0%             | 0%             | 25%     | 0%      |
|                | Withdrawal     | 0%               | 0%             | 0%             | 0%             | 0%      | 0%      |
|                | Total Percent  | 100%             | 0%             | 0%             | 0%             | 100%    | 0%      |
|                | Total Enrolled | 8                | 0              | 0              | 0              | 8       | 0       |
| Filipino       |                |                  |                |                |                |         |         |
| •              | Success        | 100%             | 0%             | 0%             | 0%             | 100%    | 0%      |
|                | Non-Success    | 0%               | 0%             | 0%             | 0%             | 0%      | 0%      |
|                | Withdrawal     | 0%               | 0%             | 0%             | 0%             | 0%      | 0%      |
|                | Total Percent  | 100%             | 0%             | 0%             | 0%             | 100%    | 0%      |
|                | Total Enrolled | 3                | 0              | 0              | 0              | 4       | 0       |
| Latino         |                | ŭ                | •              | •              | •              | •       | ·       |
|                | Success        | 79%              | 0%             | 0%             | 0%             | 89%     | 0%      |
|                | Non-Success    | 21%              | 0%             | 0%             | 0%             | 11%     | 0%      |
|                | Withdrawal     | 0%               | 0%             | 0%             | 0%             | 0%      | 0%      |
|                | Total Percent  | 100%             | 0%             | 0%             | 0%             | 100%    | 0%      |
|                | Total Enrolled | 24               | 0              | 0              | 0              | 28      | 0       |
| Middle Easte   |                | 24               | Ū              | Ū              | Ū              | 20      | ·       |
| madic Edote    | Success        | 100%             | 0%             | 0%             | 0%             | 0%      | 0%      |
|                | Non-Success    | 0%               | 0%             | 0%             | 0%             | 0%      | 0%      |
|                | Withdrawal     | 0%               | 0%             | 0%             | 0%             | 0%      | 0%      |
|                | Total Percent  | 100%             | 0%             | 0%             | 0%             | 0%      | 0%      |
|                | Total Enrolled | 100%             | 0              | 0              | 0              | 0       | 0 70    |
| Native Ameri   |                | '                | U              | U              | U              | U       | U       |
| valive Aillell | Success        | 100%             | 0%             | 0%             | 0%             | 100%    | 0%      |
|                | Non-Success    | 0%               | 0%             | 0%             | 0%             | 0%      | 0%      |
|                | Withdrawal     | 0%               | 0%             | 0%             | 0%             | 0%      | 0%      |
|                | Total Percent  | 100%             | 0%             | 0%             | 0%             | 100%    | 0%      |
|                | Total Enrolled | 100%<br><b>2</b> | 0%<br><b>0</b> | 0%<br><b>0</b> | 0%<br><b>0</b> | 100%    | 0%      |
| Pacific Island |                | 2                | U              | U              | U              | •       | U       |
| Pacific Island | Success        | 83%              | 0%             | 0%             | 0%             | 80%     | 0%      |
|                | Non-Success    | 63%<br>17%       | 0%             |                |                | 20%     | 0%      |
|                |                |                  |                | 0%             | 0%             |         |         |
|                | Withdrawal     | 0%               | 0%             | 0%             | 0%             | 0%      | 0%      |
|                | Total Percent  | 100%             | 0%             | 0%             | 0%             | 100%    | 0%      |
| A/I-14-        | Total Enrolled | 6                | 0              | 0              | 0              | 5       | 0       |
| White          | 0              | 0.404            | 001            | 001            | 001            | 0001    | 00/     |
|                | Success        | 94%              | 0%             | 0%             | 0%             | 90%     | 0%      |
|                | Non-Success    | 6%               | 0%             | 0%             | 0%             | 10%     | 0%      |
|                | Withdrawal     | 0%               | 0%             | 0%             | 0%             | 0%      | 0%      |
|                | Total Percent  | 100%             | 0%             | 0%             | 0%             | 100%    | 0%      |
|                | Total Enrolled | 70               | 0              | 0              | 0              | 82      | 0       |