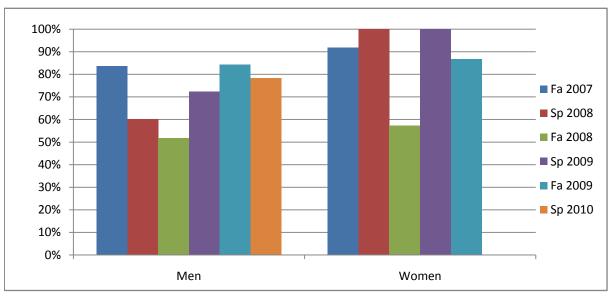

Chabot Success Rates By Gender and Semester Discipline: INDT

|                | Fa 2007 | Sp 2008 | Fa 2008 | Sp 2009 | Fa 2009 | Sp 2010 |
|----------------|---------|---------|---------|---------|---------|---------|
| Men            |         | -       |         |         |         | -       |
| Success        | 84%     | 60%     | 52%     | 72%     | 84%     | 78%     |
| Non-Success    | 10%     | 24%     | 17%     | 14%     | 11%     | 20%     |
| Withdrawal     | 6%      | 16%     | 31%     | 14%     | 5%      | 2%      |
| Total Percent  | 100%    | 100%    | 100%    | 100%    | 100%    | 100%    |
| Total Enrolled | 147     | 25      | 29      | 36      | 178     | 46      |
| Women          |         |         |         |         |         |         |
| Success        | 92%     | 100%    | 57%     | 100%    | 87%     | 0%      |
| Non-Success    | 0%      | 0%      | 14%     | 0%      | 13%     | 100%    |
| Withdrawal     | 8%      | 0%      | 29%     | 0%      | 0%      | 0%      |
| Total Percent  | 100%    | 100%    | 100%    | 100%    | 100%    | 100%    |
| Total Enrolled | 12      | 2       | 7       | 3       | 15      | 2       |