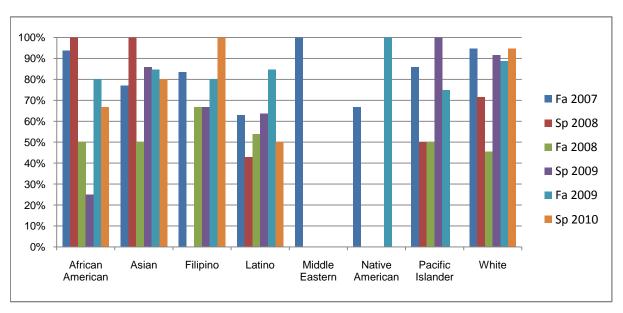

Chabot Success Rates By Ethnicity and Semester Discipline: INDT

|                  |                | Fa 2007 | Sp 2008 | Fa 2008 | Sp 2009 | Fa 2009 | Sp 2010 |
|------------------|----------------|---------|---------|---------|---------|---------|---------|
| African American |                |         | •       |         |         |         |         |
|                  | Success        | 94%     | 100%    | 50%     | 25%     | 80%     | 67%     |
|                  | Non-Success    | 6%      | 0%      | 0%      | 75%     | 16%     | 33%     |
|                  | Withdrawal     | 0%      | 0%      | 50%     | 0%      | 4%      | 0%      |
|                  | Total Percent  | 100%    | 100%    | 100%    | 100%    | 100%    | 100%    |
|                  | Total Enrolled | 16      | 1       | 2       | 4       | 25      | 6       |
| Asian            |                |         |         |         |         |         |         |
|                  | Success        | 77%     | 100%    | 50%     | 86%     | 85%     | 80%     |
|                  | Non-Success    | 0%      | 0%      | 25%     | 14%     | 15%     | 0%      |
|                  | Withdrawal     | 23%     | 0%      | 25%     | 0%      | 0%      | 20%     |
|                  | Total Percent  | 100%    | 100%    | 100%    | 100%    | 100%    | 100%    |
|                  | Total Enrolled | 13      | 5       | 4       | 7       | 13      | 5       |
| Filipino         |                |         |         |         |         |         |         |
|                  | Success        | 83%     | 0%      | 67%     | 67%     | 80%     | 100%    |
|                  | Non-Success    | 0%      | 100%    | 0%      | 0%      | 0%      | 0%      |
|                  | Withdrawal     | 17%     | 0%      | 33%     | 33%     | 20%     | 0%      |
|                  | Total Percent  | 100%    | 100%    | 100%    | 100%    | 100%    | 100%    |
|                  | Total Enrolled | 6       | 1       | 3       | 3       | 5       | 1       |
| Latino           |                |         |         |         |         |         |         |
|                  | Success        | 63%     | 43%     | 54%     | 64%     | 85%     | 50%     |
|                  | Non-Success    | 23%     | 29%     | 23%     | 9%      | 10%     | 50%     |
|                  | Withdrawal     | 14%     | 29%     | 23%     | 27%     | 5%      | 0%      |
|                  | Total Percent  | 100%    | 100%    | 100%    | 100%    | 100%    | 100%    |
|                  | Total Enrolled | 35      | 7       | 13      | 11      | 39      | 12      |
| Middle E         | astern         |         |         |         |         |         |         |
|                  | Success        | 100%    | 0%      | 0%      | 0%      | 0%      | 0%      |
|                  | Non-Success    | 0%      | 0%      | 0%      | 0%      | 0%      | 0%      |
|                  | Withdrawal     | 0%      | 0%      | 0%      | 0%      | 0%      | 0%      |
|                  |                |         |         |         |         |         |         |

|            | Total Percent  | 100% | 0%   | 0%   | 0%   | 0%   | 0%   |
|------------|----------------|------|------|------|------|------|------|
|            | Total Enrolled | 1    | 0    | 0    | 0    | 0    | 0    |
| Native Ar  | merican        |      |      |      |      |      |      |
|            | Success        | 67%  | 0%   | 0%   | 0%   | 100% | 0%   |
|            | Non-Success    | 0%   | 100% | 0%   | 0%   | 0%   | 0%   |
|            | Withdrawal     | 33%  | 0%   | 0%   | 0%   | 0%   | 0%   |
|            | Total Percent  | 100% | 100% | 0%   | 0%   | 100% | 0%   |
|            | Total Enrolled | 3    | 1    | 0    | 0    | 2    | 0    |
| Pacific Is | lander         |      |      |      |      |      |      |
|            | Success        | 86%  | 50%  | 50%  | 100% | 75%  | 0%   |
|            | Non-Success    | 14%  | 0%   | 50%  | 0%   | 25%  | 0%   |
|            | Withdrawal     | 0%   | 50%  | 0%   | 0%   | 0%   | 0%   |
|            | Total Percent  | 100% | 100% | 100% | 100% | 100% | 0%   |
|            | Total Enrolled | 7    | 2    | 2    | 1    | 8    | 0    |
| White      |                |      |      |      |      |      |      |
|            | Success        | 95%  | 71%  | 45%  | 92%  | 89%  | 95%  |
|            | Non-Success    | 5%   | 14%  | 9%   | 0%   | 8%   | 5%   |
|            | Withdrawal     | 0%   | 14%  | 45%  | 8%   | 3%   | 0%   |
|            | Total Percent  | 100% | 100% | 100% | 100% | 100% | 100% |
|            | Total Enrolled | 74   | 7    | 11   | 12   | 97   | 19   |