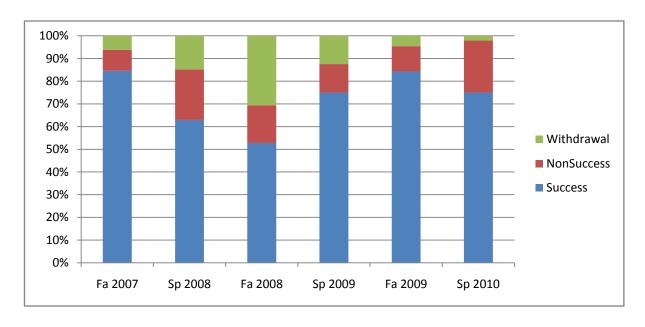

Chabot Success, Non-Success, and Withdrawal Rates By Semester Discipline: INDT

|                | Fa 2007 | Sp 2008 | Fa 2008 | Sp 2009 | Fa 2009 | Sp 2010 |
|----------------|---------|---------|---------|---------|---------|---------|
| Success        | 85%     | 63%     | 53%     | 75%     | 84%     | 75%     |
| Non-Success    | 9%      | 22%     | 17%     | 13%     | 11%     | 23%     |
| Withdrawal     | 6%      | 15%     | 31%     | 13%     | 5%      | 2%      |
| Total Percent  | 100%    | 100%    | 100%    | 100%    | 100%    | 100%    |
| Total Enrolled | 162     | 27      | 36      | 40      | 197     | 48      |