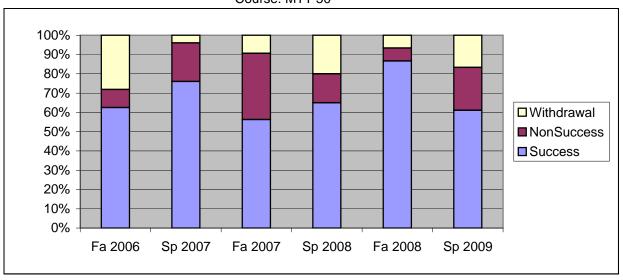

Chabot Success, Non-Success, and Withdrawal Rates By Semester Course: MTT 50

|                | Fa 2006 | Sp 2007 | Fa 2007 | Sp 2008 | Fa 2008 | Sp 2009 |
|----------------|---------|---------|---------|---------|---------|---------|
| Success        | 63%     | 76%     | 56%     | 65%     | 87%     | 61%     |
| Non-Success    | 9%      | 20%     | 34%     | 15%     | 7%      | 22%     |
| Withdrawal     | 28%     | 4%      | 9%      | 20%     | 7%      | 17%     |
| Total Percent  | 100%    | 100%    | 100%    | 100%    | 100%    | 100%    |
| Total Enrolled | 32      | 25      | 32      | 20      | 15      | 18      |