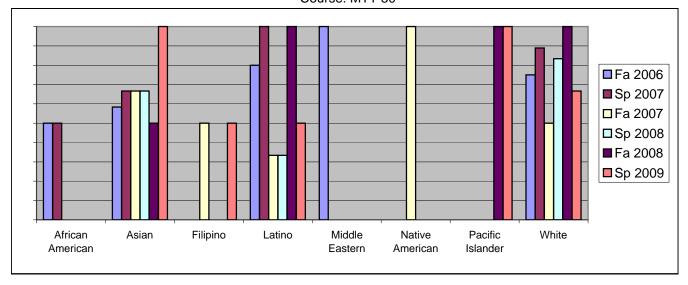

Chabot Success Rates By Ethnicity and Semester Course: MTT 50

|                  |                | Fa 2006 | Sp 2007 | Fa 2007 | Sp 2008 | Fa 2008 | Sp 2009 |
|------------------|----------------|---------|---------|---------|---------|---------|---------|
| African American |                |         |         |         |         |         |         |
|                  | Success        | 50%     | 50%     | 0%      | 0%      | 0%      | 0%      |
|                  | Non-Success    | 0%      | 50%     | 50%     | 0%      | 0%      | 0%      |
|                  | Withdrawal     | 50%     | 0%      | 50%     | 0%      | 0%      | 0%      |
|                  | Total Percent  | 100%    | 100%    | 100%    | 0%      | 0%      | 0%      |
|                  | Total Enrolled | 2       | 2       | 2       | 0       | 0       | 0       |
| Asian            |                |         |         |         |         |         |         |
|                  | Success        | 58%     | 67%     | 67%     | 67%     | 50%     | 100%    |
|                  | Non-Success    | 17%     | 33%     | 25%     | 17%     | 50%     | 0%      |
|                  | Withdrawal     | 25%     | 0%      | 8%      | 17%     | 0%      | 0%      |
|                  | Total Percent  | 100%    | 100%    | 100%    | 100%    | 100%    | 100%    |
|                  | Total Enrolled | 12      | 6       | 12      | 6       | 2       | 1       |
| Filipino         |                |         |         |         |         |         |         |
| •                | Success        | 0%      | 0%      | 50%     | 0%      | 0%      | 50%     |
|                  | Non-Success    | 50%     | 100%    | 50%     | 0%      | 0%      | 50%     |
|                  | Withdrawal     | 50%     | 0%      | 0%      | 0%      | 0%      | 0%      |
|                  | Total Percent  | 100%    | 100%    | 100%    | 0%      | 0%      | 100%    |
|                  | Total Enrolled | 2       | 1       | 2       | 0       | 0       | 2       |
| Latino           |                |         |         |         |         |         |         |
|                  | Success        | 80%     | 100%    | 33%     | 33%     | 100%    | 50%     |
|                  | Non-Success    | 0%      | 0%      | 50%     | 17%     | 0%      | 25%     |
|                  | Withdrawal     | 20%     | 0%      | 17%     | 50%     | 0%      | 25%     |
|                  | Total Percent  | 100%    | 100%    | 100%    | 100%    | 100%    | 100%    |
|                  | Total Enrolled | 5       | 5       | 6       | 6       | 5       | 4       |
| Middle Eastern   |                |         |         |         |         |         |         |
|                  | Success        | 100%    | 0%      | 0%      | 0%      | 0%      | 0%      |
|                  | Non-Success    | 0%      |         |         | 0%      |         | 0%      |
|                  | Withdrawal     | 0%      |         |         | 0%      |         | 0%      |
|                  |                |         |         |         |         |         |         |

|             | Total Percent  | 100% | 0%   | 0%   | 0%   | 0%   | 0%   |
|-------------|----------------|------|------|------|------|------|------|
|             | Total Enrolled | 1    | 0    | 0    | 0    | 0    | 0    |
| Native An   | nerican        |      |      |      |      |      |      |
|             | Success        | 0%   | 0%   | 100% | 0%   | 0%   | 0%   |
|             | Non-Success    | 0%   | 0%   | 0%   | 0%   | 0%   | 0%   |
|             | Withdrawal     | 0%   | 0%   | 0%   | 0%   | 0%   | 0%   |
|             | Total Percent  | 0%   | 0%   | 100% | 0%   | 0%   | 0%   |
|             | Total Enrolled | 0    | 0    | 1    | 0    | 0    | 0    |
| Pacific Isl | lander         |      |      |      |      |      |      |
|             | Success        | 0%   | 0%   | 0%   | 0%   | 100% | 100% |
|             | Non-Success    | 0%   | 0%   | 0%   | 0%   | 0%   | 0%   |
|             | Withdrawal     | 0%   | 0%   | 0%   | 0%   | 0%   | 0%   |
|             | Total Percent  | 0%   | 0%   | 0%   | 0%   | 100% | 100% |
|             | Total Enrolled | 0    | 0    | 0    | 0    | 1    | 1    |
| White       |                |      |      |      |      |      |      |
|             | Success        | 75%  | 89%  | 50%  | 83%  | 100% | 67%  |
|             | Non-Success    | 0%   | 11%  | 50%  | 17%  | 0%   | 22%  |
|             | Withdrawal     | 25%  | 0%   | 0%   | 0%   | 0%   | 11%  |
|             | Total Percent  | 100% | 100% | 100% | 100% | 100% | 100% |
|             | Total Enrolled | 8    | 9    | 6    | 6    | 2    | 9    |