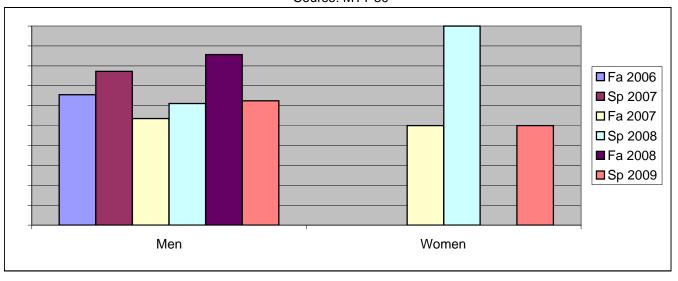

Chabot Success Rates By Gender and Semester Course: MTT 50

|                | Fa 2006 | Sp 2007 | Fa 2007 | Sp 2008 | Fa 2008 | Sp 2009 |
|----------------|---------|---------|---------|---------|---------|---------|
| Men            |         |         |         |         |         |         |
| Success        | 66%     | 77%     | 54%     | 61%     | 86%     | 63%     |
| Non-Success    | 10%     | 23%     | 36%     | 17%     | 7%      | 25%     |
| Withdrawal     | 24%     | 0%      | 11%     | 22%     | 7%      | 13%     |
| Total Percent  | 100%    | 100%    | 100%    | 100%    | 100%    | 100%    |
| Total Enrolled | 29      | 22      | 28      | 18      | 14      | 16      |
| Women          |         |         |         |         |         |         |
| Success        | 0%      | 0%      | 50%     | 100%    | 0%      | 50%     |
| Non-Success    | 0%      | 0%      | 50%     | 0%      | 0%      | 0%      |
| Withdrawal     | 100%    | 0%      | 0%      | 0%      | 0%      | 50%     |
| Total Percent  | 100%    | 0%      | 100%    | 100%    | 0%      | 100%    |
| Total Enrolled | 2       | 0       | 2       | 2       | 0       | 2       |