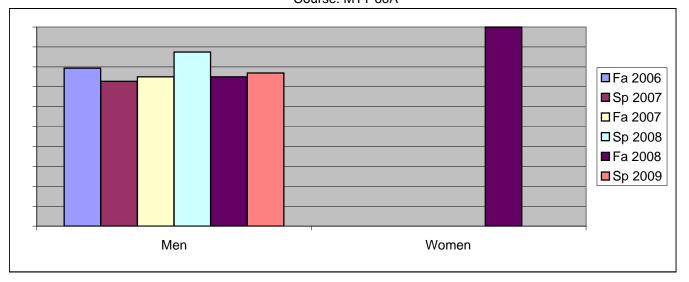

Chabot Success Rates By Gender and Semester Course: MTT 60A

|                | Fa 2006 | Sp 2007 | Fa 2007 | Sp 2008 | Fa 2008 | Sp 2009 |
|----------------|---------|---------|---------|---------|---------|---------|
| Men            |         | -       |         | -       |         | -       |
| Success        | 79%     | 73%     | 75%     | 88%     | 75%     | 77%     |
| Non-Success    | 14%     | 9%      | 13%     | 13%     | 17%     | 23%     |
| Withdrawal     | 7%      | 18%     | 13%     | 0%      | 8%      | 0%      |
| Total Percent  | 100%    | 100%    | 100%    | 100%    | 100%    | 100%    |
| Total Enrolled | 29      | 11      | 32      | 8       | 36      | 13      |
| Women          |         |         |         |         |         |         |
| Success        | 0%      | 0%      | 0%      | 0%      | 100%    | 0%      |
| Non-Success    | 0%      | 0%      | 100%    | 0%      | 0%      | 0%      |
| Withdrawal     | 0%      | 0%      | 0%      | 0%      | 0%      | 0%      |
| Total Percent  | 0%      | 0%      | 100%    | 0%      | 100%    | 0%      |
| Total Enrolled | 0       | 0       | 1       | 0       | 3       | 0       |