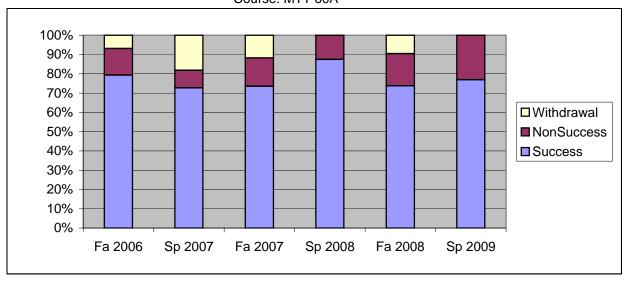

Chabot Success, Non-Success, and Withdrawal Rates By Semester Course: MTT 60A

|                | Fa 2006 | Sp 2007 | Fa 2007 | Sp 2008 | Fa 2008 | Sp 2009 |
|----------------|---------|---------|---------|---------|---------|---------|
| Success        | 79%     | 73%     | 74%     | 88%     | 74%     | 77%     |
| Non-Success    | 14%     | 9%      | 15%     | 13%     | 17%     | 23%     |
| Withdrawal     | 7%      | 18%     | 12%     | 0%      | 10%     | 0%      |
| Total Percent  | 100%    | 100%    | 100%    | 100%    | 100%    | 100%    |
| Total Enrolled | 29      | 11      | 34      | 8       | 42      | 13      |