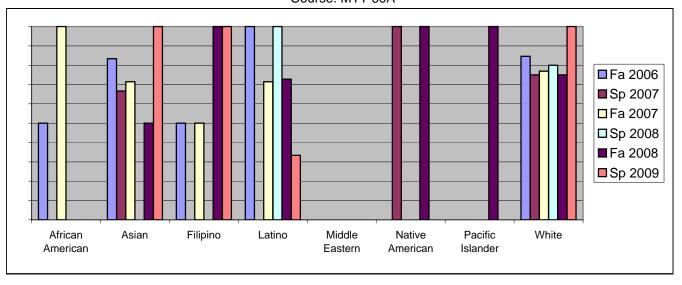

Chabot Success Rates By Ethnicity and Semester Course: MTT 60A

|                  |                | Fa 2006 | Sp 2007 | Fa 2007 | Sp 2008 | Fa 2008 | Sp 2009 |
|------------------|----------------|---------|---------|---------|---------|---------|---------|
| African American |                |         |         |         |         |         |         |
|                  | Success        | 50%     | 0%      | 100%    | 0%      | 0%      | 0%      |
|                  | Non-Success    | 0%      | 0%      | 0%      | 0%      | 0%      | 0%      |
|                  | Withdrawal     | 50%     | 0%      | 0%      | 0%      | 0%      | 0%      |
|                  | Total Percent  | 100%    | 0%      | 100%    | 0%      | 0%      | 0%      |
|                  | Total Enrolled | 2       | 0       | 1       | 0       | 0       | 0       |
| Asian            |                |         |         |         |         |         |         |
|                  | Success        | 83%     | 67%     | 71%     | 0%      | 50%     | 100%    |
|                  | Non-Success    | 17%     | 0%      | 0%      | 0%      | 33%     | 0%      |
|                  | Withdrawal     | 0%      | 33%     | 29%     | 0%      | 17%     | 0%      |
|                  | Total Percent  | 100%    | 100%    | 100%    | 0%      | 100%    | 100%    |
|                  | Total Enrolled | 6       | 3       | 7       | 0       | 6       | 2       |
| Filipino         |                |         |         |         |         |         |         |
|                  | Success        | 50%     | 0%      | 50%     | 0%      | 100%    | 100%    |
|                  | Non-Success    | 50%     | 0%      | 50%     | 0%      | 0%      | 0%      |
|                  | Withdrawal     | 0%      | 0%      | 0%      | 0%      | 0%      | 0%      |
|                  | Total Percent  | 100%    | 0%      | 100%    | 0%      | 100%    | 100%    |
|                  | Total Enrolled | 2       | 0       | 2       | 0       | 2       | 2       |
| Latino           |                |         |         |         |         |         |         |
|                  | Success        | 100%    | 0%      | 71%     | 100%    | 73%     | 33%     |
|                  | Non-Success    | 0%      | 0%      | 29%     | 0%      | 27%     | 67%     |
|                  | Withdrawal     | 0%      | 100%    | 0%      | 0%      | 0%      | 0%      |
|                  | Total Percent  | 100%    | 100%    | 100%    | 100%    | 100%    | 100%    |
|                  | Total Enrolled | 2       | 1       | 7       | 2       | 11      | 3       |
| Middle Ea        | astern         |         |         |         |         |         |         |
|                  | Success        | 0%      | 0%      | 0%      | 0%      | 0%      | 0%      |
|                  | Non-Success    | 0%      |         |         |         | 0%      | 0%      |
|                  | Withdrawal     | 0%      | 0%      | 0%      | 0%      | 0%      | 0%      |

|            | Total Percent  | 0%   | 0%   | 0%   | 0%   | 0%   | 0%   |
|------------|----------------|------|------|------|------|------|------|
|            | Total Enrolled | 0    | 0    | 0    | 0    | 0    | 0    |
| Native A   | merican        |      |      |      |      |      |      |
|            | Success        | 0%   | 100% | 0%   | 0%   | 100% | 0%   |
|            | Non-Success    | 0%   | 0%   | 0%   | 0%   | 0%   | 0%   |
|            | Withdrawal     | 0%   | 0%   | 100% | 0%   | 0%   | 0%   |
|            | Total Percent  | 0%   | 100% | 100% | 0%   | 100% | 0%   |
|            | Total Enrolled | 0    | 1    | 1    | 0    | 1    | 0    |
| Pacific Is | lander         |      |      |      |      |      |      |
|            | Success        | 0%   | 0%   | 0%   | 0%   | 100% | 0%   |
|            | Non-Success    | 100% | 0%   | 0%   | 0%   | 0%   | 100% |
|            | Withdrawal     | 0%   | 0%   | 0%   | 0%   | 0%   | 0%   |
|            | Total Percent  | 100% | 0%   | 0%   | 0%   | 100% | 100% |
|            | Total Enrolled | 1    | 0    | 0    | 0    | 2    | 1    |
| White      |                |      |      |      |      |      |      |
|            | Success        | 85%  | 75%  | 77%  | 80%  | 75%  | 100% |
|            | Non-Success    | 8%   | 25%  | 15%  | 20%  | 13%  | 0%   |
|            | Withdrawal     | 8%   | 0%   | 8%   | 0%   | 13%  | 0%   |
|            | Total Percent  | 100% | 100% | 100% | 100% | 100% | 100% |
|            | Total Enrolled | 13   | 4    | 13   | 5    | 16   | 5    |