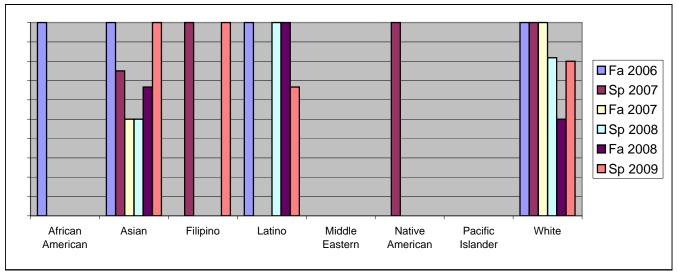

Chabot Success Rates By Ethnicity and Semester Course: MTT 60B

|                  |                | Fa 2006 | Sp 2007 | Fa 2007 | Sp 2008 | Fa 2008 | Sp 2009 |  |
|------------------|----------------|---------|---------|---------|---------|---------|---------|--|
| African American |                |         |         |         |         |         |         |  |
|                  | Success        | 100%    | 0%      |         | 0%      |         | 0%      |  |
|                  | Non-Success    | 0%      | 0%      | 100%    | 0%      | 100%    | 100%    |  |
|                  | Withdrawal     | 0%      | 0%      | 0%      | 0%      |         |         |  |
|                  | Total Percent  | 100%    | 0%      | 100%    | 0%      | 100%    | 100%    |  |
|                  | Total Enrolled | 1       | 0       | 1       | 0       | 2       | 4       |  |
| Asian            |                |         |         |         |         |         |         |  |
|                  | Success        | 100%    | 75%     | 50%     | 50%     | 67%     | 100%    |  |
|                  | Non-Success    | 0%      | 0%      | 25%     | 50%     | 33%     | 0%      |  |
|                  | Withdrawal     | 0%      | 25%     | 25%     | 0%      | 0%      | 0%      |  |
|                  | Total Percent  | 100%    | 100%    | 100%    | 100%    | 100%    | 100%    |  |
|                  | Total Enrolled | 3       | 4       | 4       | 2       | 3       | 2       |  |
| Filipino         |                |         |         |         |         |         |         |  |
| -                | Success        | 0%      | 100%    | 0%      | 0%      | 0%      | 100%    |  |
|                  | Non-Success    | 0%      | 0%      | 0%      | 0%      | 0%      | 0%      |  |
|                  | Withdrawal     | 0%      | 0%      | 0%      | 0%      | 0%      | 0%      |  |
|                  | Total Percent  | 0%      | 100%    | 0%      | 0%      | 0%      | 100%    |  |
|                  | Total Enrolled | 0       | 1       | 0       | 0       | 0       | 2       |  |
| Latino           |                |         |         |         |         |         |         |  |
|                  | Success        | 100%    | 0%      | 0%      | 100%    | 100%    | 67%     |  |
|                  | Non-Success    | 0%      | 0%      | 100%    | 0%      | 0%      | 0%      |  |
|                  | Withdrawal     | 0%      | 100%    | 0%      | 0%      | 0%      | 33%     |  |
|                  | Total Percent  | 100%    | 100%    | 100%    | 100%    | 100%    | 100%    |  |
|                  | Total Enrolled | 1       | 1       | 1       | 1       | 2       | 3       |  |
| Middle Eastern   |                |         |         |         |         |         |         |  |
|                  | Success        | 0%      | 0%      | 0%      | 0%      | 0%      | 0%      |  |
|                  | Non-Success    | 0%      | 0%      | 0%      | 0%      | 0%      | 0%      |  |
|                  | Withdrawal     | 0%      | 0%      | 0%      | 0%      | 0%      | 0%      |  |
|                  | Total Percent  | 0%      | 0%      | 0%      | 0%      | 0%      | 0%      |  |
|                  | Total Enrolled | 0       | 0       | 0       | 0       | 0       | 0       |  |
| Native American  |                |         |         |         |         |         |         |  |
|                  | Success        | 0%      | 100%    | 0%      | 0%      | 0%      | 0%      |  |
|                  | Non-Success    | 0%      | 0%      | 0%      | 0%      | 0%      | 0%      |  |
|                  | Withdrawal     | 0%      | 0%      | 0%      | 0%      |         | 100%    |  |
|                  |                |         |         |         |         |         |         |  |

|            | Total Percent  | 0%   | 100% | 0%   | 0%   | 0%   | 100% |
|------------|----------------|------|------|------|------|------|------|
|            | Total Enrolled | 0    | 1    | 0    | 0    | 0    | 1    |
| Pacific Is | slander        |      |      |      |      |      |      |
|            | Success        | 0%   | 0%   | 0%   | 0%   | 0%   | 0%   |
|            | Non-Success    | 0%   | 0%   | 0%   | 0%   | 0%   | 0%   |
|            | Withdrawal     | 0%   | 0%   | 0%   | 0%   | 0%   | 100% |
|            | Total Percent  | 0%   | 0%   | 0%   | 0%   | 0%   | 100% |
|            | Total Enrolled | 0    | 0    | 0    | 0    | 0    | 1    |
| White      |                |      |      |      |      |      |      |
|            | Success        | 100% | 100% | 100% | 82%  | 50%  | 80%  |
|            | Non-Success    | 0%   | 0%   | 0%   | 18%  | 50%  | 10%  |
|            | Withdrawal     | 0%   | 0%   | 0%   | 0%   | 0%   | 10%  |
|            | Total Percent  | 100% | 100% | 100% | 100% | 100% | 100% |
|            | Total Enrolled | 4    | 8    | 2    | 11   | 2    | 10   |