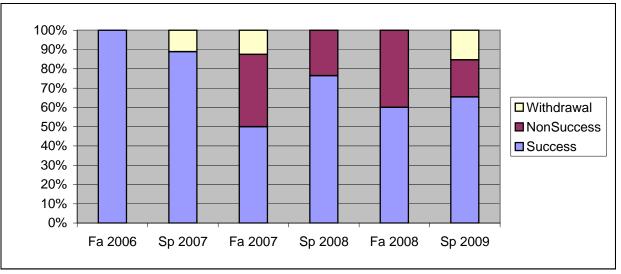

Chabot Success, Non-Success, and Withdrawal Rates By Semester Course: MTT 60B

|                | Fa 2006 | Sp 2007 | Fa 2007 | Sp 2008 | Fa 2008 | Sp 2009 |
|----------------|---------|---------|---------|---------|---------|---------|
| Success        | 100%    | 89%     | 50%     | 76%     | 60%     | 65%     |
| Non-Success    | 0%      | 0%      | 38%     | 24%     | 40%     | 19%     |
| Withdrawal     | 0%      | 11%     | 13%     | 0%      | 0%      | 15%     |
| Total Percent  | 100%    | 100%    | 100%    | 100%    | 100%    | 100%    |
| Total Enrolled | 10      | 18      | 8       | 17      | 10      | 26      |