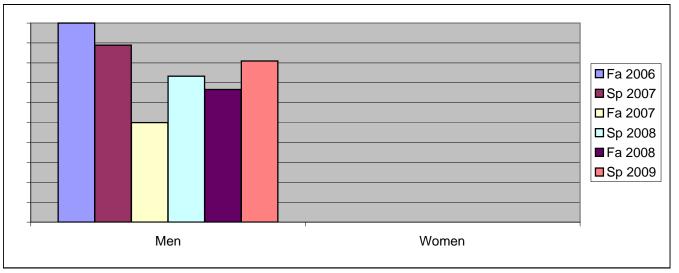

Chabot Success Rates By Gender and Semester Course: MTT 60B

|                | Fa 2006 | Sp 2007 | Fa 2007 | Sp 2008 | Fa 2008 | Sp 2009 |
|----------------|---------|---------|---------|---------|---------|---------|
| Men            |         |         |         |         |         |         |
| Success        | 100%    | 89%     | 50%     | 73%     | 67%     | 81%     |
| Non-Success    | 0%      | 0%      | 38%     | 27%     | 33%     | 10%     |
| Withdrawal     | 0%      | 11%     | 13%     | 0%      | 0%      | 10%     |
| Total Percent  | 100%    | 100%    | 100%    | 100%    | 100%    | 100%    |
| Total Enrolled | 9       | 18      | 8       | 15      | 9       | 21      |
| Women          |         |         |         |         |         |         |
| Success        | 0%      | 0%      | 0%      | 0%      | 0%      | 0%      |
| Non-Success    | 0%      | 0%      | 0%      | 0%      | 100%    | 60%     |
| Withdrawal     | 0%      | 0%      | 0%      | 0%      | 0%      | 40%     |
| Total Percent  | 0%      | 0%      | 0%      | 0%      | 100%    | 100%    |
| Total Enrolled | 0       | 0       | 0       | 0       | 1       | 5       |