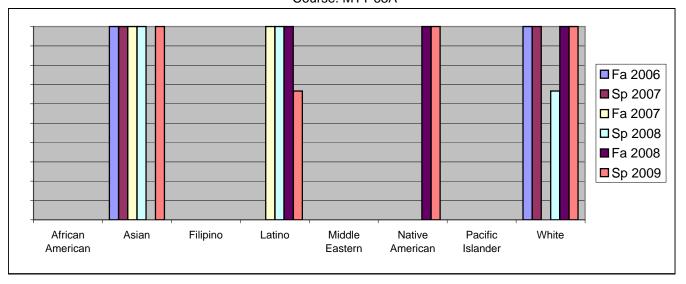

Chabot Success Rates By Ethnicity and Semester Course: MTT 63A

|                  |                | Fa 2006 | Sp 2007 | Fa 2007 | Sp 2008 | Fa 2008 | Sp 2009 |  |
|------------------|----------------|---------|---------|---------|---------|---------|---------|--|
| African American |                |         |         |         |         |         |         |  |
|                  | Success        | 0%      | 0%      | 0%      | 0%      | 0%      | 0%      |  |
|                  | Non-Success    | 0%      | 100%    | 0%      |         |         |         |  |
|                  | Withdrawal     | 0%      | 0%      | 0%      | 0%      | 0%      | 0%      |  |
|                  | Total Percent  | 0%      | 100%    | 0%      | 0%      | 0%      | 0%      |  |
|                  | Total Enrolled | 0       | 1       | 0       | 0       | 0       | 0       |  |
| Asian            |                |         |         |         |         |         |         |  |
|                  | Success        | 100%    | 100%    | 100%    | 100%    | 0%      | 100%    |  |
|                  | Non-Success    | 0%      | 0%      | 0%      | 0%      | 0%      | 0%      |  |
|                  | Withdrawal     | 0%      | 0%      | 0%      | 0%      | 0%      | 0%      |  |
|                  | Total Percent  | 100%    | 100%    | 100%    | 100%    | 0%      | 100%    |  |
|                  | Total Enrolled | 2       | 2       | 3       | 2       | 0       | 2       |  |
| Filipino         |                |         |         |         |         |         |         |  |
|                  | Success        | 0%      | 0%      | 0%      | 0%      | 0%      | 0%      |  |
|                  | Non-Success    | 0%      | 0%      | 0%      | 0%      | 0%      | 0%      |  |
|                  | Withdrawal     | 0%      | 0%      | 0%      | 0%      | 0%      | 0%      |  |
|                  | Total Percent  | 0%      | 0%      | 0%      | 0%      | 0%      | 0%      |  |
|                  | Total Enrolled | 0       | 0       | 0       | 0       | 0       | 0       |  |
| Latino           |                |         |         |         |         |         |         |  |
|                  | Success        | 0%      | 0%      | 100%    | 100%    | 100%    | 67%     |  |
|                  | Non-Success    | 0%      | 0%      | 0%      | 0%      | 0%      | 0%      |  |
|                  | Withdrawal     | 0%      | 0%      | 0%      | 0%      | 0%      | 33%     |  |
|                  | Total Percent  | 0%      | 0%      | 100%    | 100%    | 100%    | 100%    |  |
|                  | Total Enrolled | 0       | 0       | 1       | 1       | 2       | 3       |  |
| Middle Ea        | astern         |         |         |         |         |         |         |  |
|                  | Success        | 0%      | 0%      | 0%      | 0%      | 0%      | 0%      |  |
|                  | Non-Success    | 0%      | 0%      | 0%      | 0%      | 0%      | 0%      |  |
|                  | Withdrawal     | 0%      | 0%      | 0%      | 0%      | 0%      | 0%      |  |
|                  | Total Percent  | 0%      | 0%      | 0%      | 0%      | 0%      | 0%      |  |
|                  | Total Enrolled | 0       | 0       | 0       | 0       | 0       | 0       |  |
| Native Ar        | nerican        |         |         |         |         |         |         |  |
|                  | Success        | 0%      |         |         |         |         |         |  |
|                  | Non-Success    | 0%      | 0%      | 0%      | 0%      | 0%      | 0%      |  |
|                  | Withdrawal     | 0%      | 0%      | 0%      | 0%      | 0%      | 0%      |  |
|                  |                |         |         |         |         |         |         |  |

|            | Total Percent  | 0%   | 0%   | 0% | 0%   | 100% | 100% |
|------------|----------------|------|------|----|------|------|------|
|            | Total Enrolled | 0    | 0    | 0  | 0    | 1    | 1    |
| Pacific Is | lander         |      |      |    |      |      |      |
|            | Success        | 0%   | 0%   | 0% | 0%   | 0%   | 0%   |
|            | Non-Success    | 0%   | 0%   | 0% | 0%   | 0%   | 0%   |
|            | Withdrawal     | 0%   | 0%   | 0% | 0%   | 0%   | 0%   |
|            | Total Percent  | 0%   | 0%   | 0% | 0%   | 0%   | 0%   |
|            | Total Enrolled | 0    | 0    | 0  | 0    | 0    | 0    |
| White      |                |      |      |    |      |      |      |
|            | Success        | 100% | 100% | 0% | 67%  | 100% | 100% |
|            | Non-Success    | 0%   | 0%   | 0% | 0%   | 0%   | 0%   |
|            | Withdrawal     | 0%   | 0%   | 0% | 33%  | 0%   | 0%   |
|            | Total Percent  | 100% | 100% | 0% | 100% | 100% | 100% |
|            | Total Enrolled | 3    | 3    | 0  | 3    | 3    | 3    |