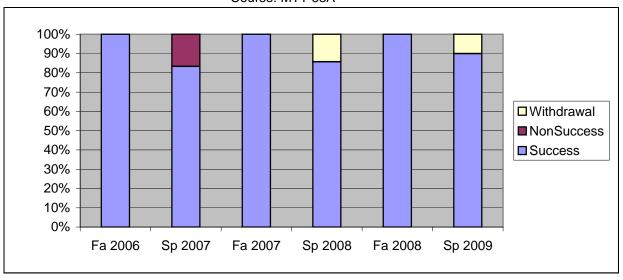

Chabot Success, Non-Success, and Withdrawal Rates By Semester Course: MTT 63A

|                | Fa 2006 | Sp 2007 | Fa 2007 | Sp 2008 | Fa 2008 | Sp 2009 |
|----------------|---------|---------|---------|---------|---------|---------|
| Success        | 100%    | 83%     | 100%    | 86%     | 100%    | 90%     |
| Non-Success    | 0%      | 17%     | 0%      | 0%      | 0%      | 0%      |
| Withdrawal     | 0%      | 0%      | 0%      | 14%     | 0%      | 10%     |
| Total Percent  | 100%    | 100%    | 100%    | 100%    | 100%    | 100%    |
| Total Enrolled | 6       | 6       | 4       | 7       | 7       | 10      |