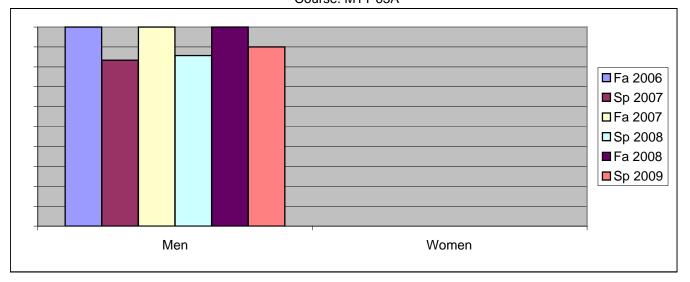

Chabot Success Rates By Gender and Semester Course: MTT 63A

|                | Fa 2006 | Sp 2007 | Fa 2007 | Sp 2008 | Fa 2008 | Sp 2009 |
|----------------|---------|---------|---------|---------|---------|---------|
| Men            |         | -       |         | -       |         | -       |
| Success        | 100%    | 83%     | 100%    | 86%     | 100%    | 90%     |
| Non-Success    | 0%      | 17%     | 0%      | 0%      | 0%      | 0%      |
| Withdrawal     | 0%      | 0%      | 0%      | 14%     | 0%      | 10%     |
| Total Percent  | 100%    | 100%    | 100%    | 100%    | 100%    | 100%    |
| Total Enrolled | 5       | 6       | 4       | 7       | 7       | 10      |
| Women          |         |         |         |         |         |         |
| Success        | 0%      | 0%      | 0%      | 0%      | 0%      | 0%      |
| Non-Success    | 0%      | 0%      | 0%      | 0%      | 0%      | 0%      |
| Withdrawal     | 0%      | 0%      | 0%      | 0%      | 0%      | 0%      |
| Total Percent  | 0%      | 0%      | 0%      | 0%      | 0%      | 0%      |
| Total Enrolled | 0       | 0       | 0       | 0       | 0       | 0       |