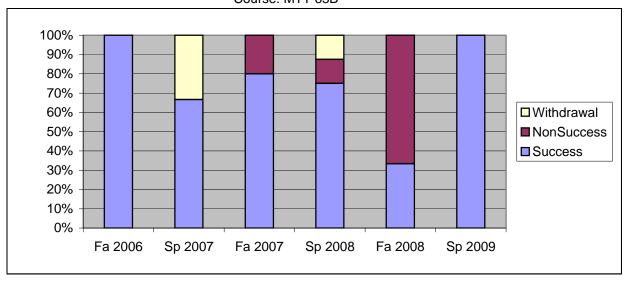

Chabot Success, Non-Success, and Withdrawal Rates By Semester Course: MTT 63B

|                | Fa 2006 | Sp 2007 | Fa 2007 | Sp 2008 | Fa 2008 | Sp 2009 |
|----------------|---------|---------|---------|---------|---------|---------|
| Success        | 100%    | 67%     | 80%     | 75%     | 33%     | 100%    |
| Non-Success    | 0%      | 0%      | 20%     | 13%     | 67%     | 0%      |
| Withdrawal     | 0%      | 33%     | 0%      | 13%     | 0%      | 0%      |
| Total Percent  | 100%    | 100%    | 100%    | 100%    | 100%    | 100%    |
| Total Enrolled | 3       | 3       | 5       | 8       | 3       | 5       |