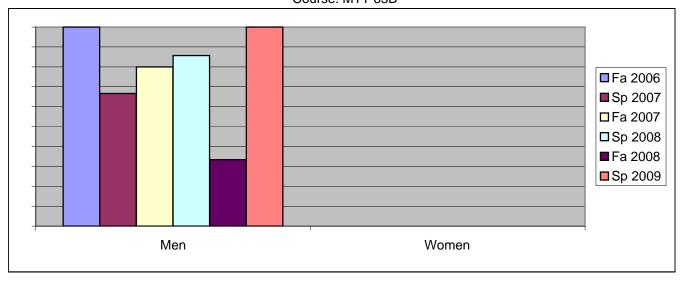

Chabot Success Rates By Gender and Semester Course: MTT 63B

|                | Fa 2006 | Sp 2007 | Fa 2007 | Sp 2008 | Fa 2008 | Sp 2009 |
|----------------|---------|---------|---------|---------|---------|---------|
| Men            |         |         |         | -       |         |         |
| Success        | 100%    | 67%     | 80%     | 86%     | 33%     | 100%    |
| Non-Success    | 0%      | 0%      | 20%     | 14%     | 67%     | 0%      |
| Withdrawal     | 0%      | 33%     | 0%      | 0%      | 0%      | 0%      |
| Total Percent  | 100%    | 100%    | 100%    | 100%    | 100%    | 100%    |
| Total Enrolled | 2       | 3       | 5       | 7       | 3       | 5       |
| Women          |         |         |         |         |         |         |
| Success        | 0%      | 0%      | 0%      | 0%      | 0%      | 0%      |
| Non-Success    | 0%      | 0%      | 0%      | 0%      | 0%      | 0%      |
| Withdrawal     | 0%      | 0%      | 0%      | 0%      | 0%      | 0%      |
| Total Percent  | 0%      | 0%      | 0%      | 0%      | 0%      | 0%      |
| Total Enrolled | 0       | 0       | 0       | 0       | 0       | 0       |