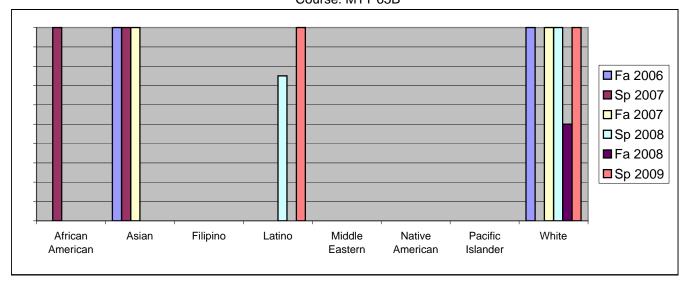

Chabot Success Rates By Ethnicity and Semester Course: MTT 63B

|           |                | Fa 2006 | Sp 2007 | Fa 2007 | Sp 2008 | Fa 2008 | Sp 2009 |
|-----------|----------------|---------|---------|---------|---------|---------|---------|
| African A | merican        |         |         |         |         |         |         |
|           | Success        | 0%      | 100%    |         | 0%      |         |         |
|           | Non-Success    | 0%      | 0%      |         | 0%      |         |         |
|           | Withdrawal     | 0%      | 0%      | 0%      | 0%      |         |         |
|           | Total Percent  | 0%      | 100%    |         | 0%      |         | 0%      |
|           | Total Enrolled | 0       | 1       | 0       | 0       | 0       | 0       |
| Asian     |                |         |         |         |         |         |         |
|           | Success        | 100%    | 100%    |         | 0%      |         |         |
|           | Non-Success    | 0%      | 0%      |         | 0%      |         |         |
|           | Withdrawal     | 0%      | 0%      | 0%      | 0%      |         |         |
|           | Total Percent  | 100%    | 100%    |         | 0%      | 0%      | 0%      |
|           | Total Enrolled | 1       | 1       | 3       | 0       | 0       | 0       |
| Filipino  |                |         |         |         |         |         |         |
|           | Success        | 0%      | 0%      |         | 0%      |         |         |
|           | Non-Success    | 0%      | 0%      |         | 0%      |         | 0%      |
|           | Withdrawal     | 0%      | 0%      | 0%      | 0%      | 0%      | 0%      |
|           | Total Percent  | 0%      | 0%      | 0%      | 0%      | 0%      | 0%      |
|           | Total Enrolled | 0       | 0       | 0       | 0       | 0       | 0       |
| Latino    |                |         |         |         |         |         |         |
|           | Success        | 0%      | 0%      | 0%      | 75%     | 0%      | 100%    |
|           | Non-Success    | 0%      | 0%      | 0%      | 25%     | 100%    | 0%      |
|           | Withdrawal     | 0%      | 0%      | 0%      | 0%      | 0%      | 0%      |
|           | Total Percent  | 0%      | 0%      | 0%      | 100%    | 100%    | 100%    |
|           | Total Enrolled | 0       | 0       | 0       | 4       | 1       | 2       |
| Middle E  | astern         |         |         |         |         |         |         |
|           | Success        | 0%      | 0%      | 0%      | 0%      | 0%      | 0%      |
|           | Non-Success    | 0%      | 0%      | 0%      | 0%      | 0%      | 0%      |
|           | Withdrawal     | 0%      | 0%      | 0%      | 0%      | 0%      | 0%      |
|           | Total Percent  | 0%      | 0%      | 0%      | 0%      | 0%      | 0%      |
|           | Total Enrolled | 0       | 0       | 0       | 0       | 0       | 0       |
| Native Ar | merican        |         |         |         |         |         |         |
|           | Success        | 0%      | 0%      | 0%      | 0%      | 0%      | 0%      |
|           | Non-Success    | 0%      | 0%      | 0%      | 0%      | 0%      | 0%      |
|           | Withdrawal     | 0%      | 0%      | 0%      | 0%      | 0%      | 0%      |
|           |                |         |         |         |         |         |         |

|            | Total Percent  | 0%   | 0%   | 0%   | 0%   | 0%   | 0%   |
|------------|----------------|------|------|------|------|------|------|
|            | Total Enrolled | 0    | 0    | 0    | 0    | 0    | 0    |
| Pacific Is | lander         |      |      |      |      |      |      |
|            | Success        | 0%   | 0%   | 0%   | 0%   | 0%   | 0%   |
|            | Non-Success    | 0%   | 0%   | 0%   | 0%   | 0%   | 0%   |
|            | Withdrawal     | 0%   | 0%   | 0%   | 0%   | 0%   | 0%   |
|            | Total Percent  | 0%   | 0%   | 0%   | 0%   | 0%   | 0%   |
|            | Total Enrolled | 0    | 0    | 0    | 0    | 0    | 0    |
| White      |                |      |      |      |      |      |      |
|            | Success        | 100% | 0%   | 100% | 100% | 50%  | 100% |
|            | Non-Success    | 0%   | 0%   | 0%   | 0%   | 50%  | 0%   |
|            | Withdrawal     | 0%   | 100% | 0%   | 0%   | 0%   | 0%   |
|            | Total Percent  | 100% | 100% | 100% | 100% | 100% | 100% |
|            | Total Enrolled | 1    | 1    | 1    | 2    | 2    | 2    |