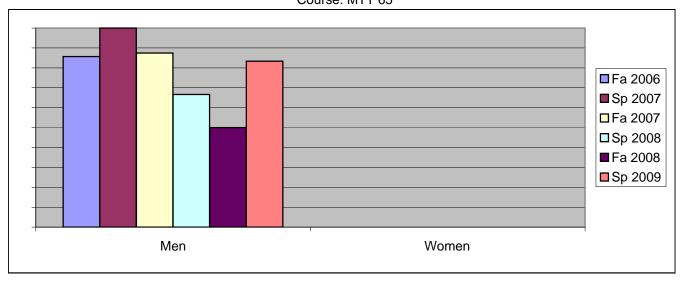

Chabot Success Rates By Gender and Semester Course: MTT 65

|                | Fa 2006 | Sp 2007 | Fa 2007 | Sp 2008 | Fa 2008 | Sp 2009 |
|----------------|---------|---------|---------|---------|---------|---------|
| Men            |         | -       |         | -       |         | -       |
| Success        | 86%     | 100%    | 88%     | 67%     | 50%     | 83%     |
| Non-Success    | 0%      | 0%      | 13%     | 22%     | 13%     | 0%      |
| Withdrawal     | 14%     | 0%      | 0%      | 11%     | 38%     | 17%     |
| Total Percent  | 100%    | 100%    | 100%    | 100%    | 100%    | 100%    |
| Total Enrolled | 7       | 9       | 8       | 9       | 8       | 6       |
| Women          |         |         |         |         |         |         |
| Success        | 0%      | 0%      | 0%      | 0%      | 0%      | 0%      |
| Non-Success    | 0%      | 0%      | 0%      | 0%      | 0%      | 0%      |
| Withdrawal     | 0%      | 0%      | 0%      | 0%      | 0%      | 0%      |
| Total Percent  | 0%      | 0%      | 0%      | 0%      | 0%      | 0%      |
| Total Enrolled | 0       | 0       | 0       | 0       | 0       | 0       |