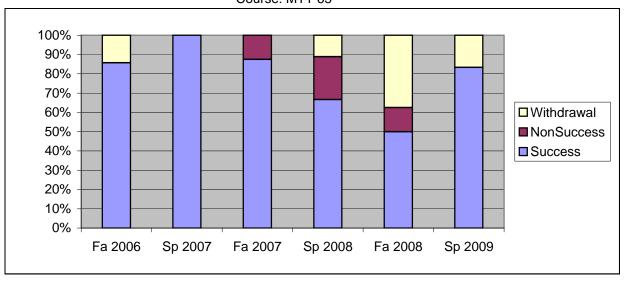

Chabot Success, Non-Success, and Withdrawal Rates By Semester Course: MTT 65

|                | Fa 2006 | Sp 2007 | Fa 2007 | Sp 2008 | Fa 2008 | Sp 2009 |
|----------------|---------|---------|---------|---------|---------|---------|
| Success        | 86%     | 100%    | 88%     | 67%     | 50%     | 83%     |
| Non-Success    | 0%      | 0%      | 13%     | 22%     | 13%     | 0%      |
| Withdrawal     | 14%     | 0%      | 0%      | 11%     | 38%     | 17%     |
| Total Percent  | 100%    | 100%    | 100%    | 100%    | 100%    | 100%    |
| Total Enrolled | 7       | 10      | 8       | 9       | 8       | 6       |