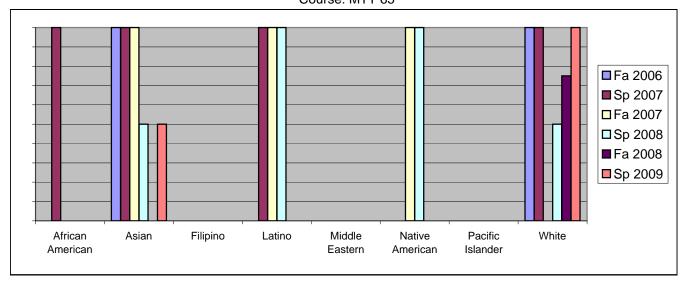

Chabot Success Rates By Ethnicity and Semester Course: MTT 65

|                  |                | Fa 2006 | Sp 2007 | Fa 2007 | Sp 2008 | Fa 2008 | Sp 2009 |  |
|------------------|----------------|---------|---------|---------|---------|---------|---------|--|
| African American |                |         |         |         |         |         |         |  |
|                  | Success        | 0%      | 100%    | 0%      | 0%      | 0%      | 0%      |  |
|                  | Non-Success    | 0%      |         |         |         |         |         |  |
|                  | Withdrawal     | 0%      | 0%      | 0%      | 0%      | 0%      | 0%      |  |
|                  | Total Percent  | 0%      | 100%    | 100%    | 0%      | 0%      | 0%      |  |
|                  | Total Enrolled | 0       | 1       | 1       | 0       | 0       | 0       |  |
| Asian            |                |         |         |         |         |         |         |  |
|                  | Success        | 100%    | 100%    |         |         |         |         |  |
|                  | Non-Success    | 0%      | 0%      | 0%      | 0%      | 50%     | 0%      |  |
|                  | Withdrawal     | 0%      | 0%      | 0%      | 50%     | 50%     | 50%     |  |
|                  | Total Percent  | 100%    | 100%    | 100%    | 100%    | 100%    | 100%    |  |
|                  | Total Enrolled | 1       | 3       | 2       | 2       | 2       | 2       |  |
| Filipino         |                |         |         |         |         |         |         |  |
|                  | Success        | 0%      | 0%      | 0%      | 0%      | 0%      | 0%      |  |
|                  | Non-Success    | 0%      | 0%      | 0%      | 0%      | 0%      | 0%      |  |
|                  | Withdrawal     | 0%      | 0%      | 0%      | 0%      | 0%      | 0%      |  |
|                  | Total Percent  | 0%      | 0%      | 0%      | 0%      | 0%      | 0%      |  |
|                  | Total Enrolled | 0       | 0       | 0       | 0       | 0       | 0       |  |
| Latino           |                |         |         |         |         |         |         |  |
|                  | Success        | 0%      | 100%    | 100%    | 100%    | 0%      | 0%      |  |
|                  | Non-Success    | 0%      | 0%      | 0%      | 0%      | 0%      | 0%      |  |
|                  | Withdrawal     | 0%      | 0%      | 0%      | 0%      | 0%      | 0%      |  |
|                  | Total Percent  | 0%      | 100%    | 100%    | 100%    | 0%      | 0%      |  |
|                  | Total Enrolled | 0       | 1       | 2       | 1       | 0       | 0       |  |
| Middle Ea        | astern         |         |         |         |         |         |         |  |
|                  | Success        | 0%      | 0%      | 0%      | 0%      | 0%      | 0%      |  |
|                  | Non-Success    | 0%      | 0%      | 0%      | 0%      | 0%      | 0%      |  |
|                  | Withdrawal     | 0%      | 0%      | 0%      | 0%      | 0%      | 0%      |  |
|                  | Total Percent  | 0%      | 0%      | 0%      | 0%      | 0%      | 0%      |  |
|                  | Total Enrolled | 0       | 0       | 0       | 0       | 0       | 0       |  |
| Native American  |                |         |         |         |         |         |         |  |
|                  | Success        | 0%      | 0%      | 100%    | 100%    | 0%      | 0%      |  |
|                  | Non-Success    | 0%      | 0%      | 0%      | 0%      | 0%      | 0%      |  |
|                  | Withdrawal     | 0%      | 0%      | 0%      | 0%      | 0%      | 0%      |  |
|                  |                |         |         |         |         |         |         |  |

|            | Total Percent  | 0%   | 0%   | 100% | 100% | 0%   | 0%   |
|------------|----------------|------|------|------|------|------|------|
|            | Total Enrolled | 0    | 0    | 1    | 1    | 0    | 0    |
| Pacific Is | slander        |      |      |      |      |      |      |
|            | Success        | 0%   | 0%   | 0%   | 0%   | 0%   | 0%   |
|            | Non-Success    | 0%   | 0%   | 0%   | 0%   | 0%   | 0%   |
|            | Withdrawal     | 0%   | 0%   | 0%   | 0%   | 0%   | 0%   |
|            | Total Percent  | 0%   | 0%   | 0%   | 0%   | 0%   | 0%   |
|            | Total Enrolled | 0    | 0    | 0    | 0    | 0    | 0    |
| White      |                |      |      |      |      |      |      |
|            | Success        | 100% | 100% | 0%   | 50%  | 75%  | 100% |
|            | Non-Success    | 0%   | 0%   | 0%   | 50%  | 0%   | 0%   |
|            | Withdrawal     | 0%   | 0%   | 0%   | 0%   | 25%  | 0%   |
|            | Total Percent  | 100% | 100% | 0%   | 100% | 100% | 100% |
|            | Total Enrolled | 5    | 3    | 0    | 4    | 4    | 4    |