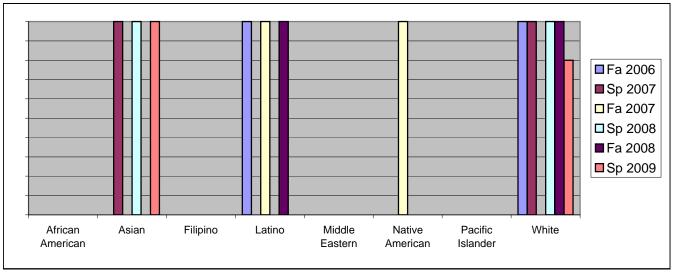

Chabot Success Rates By Ethnicity and Semester Course: MTT 66

|                  |                | Fa 2006 | Sp 2007 | Fa 2007 | Sp 2008 | Fa 2008 | Sp 2009 |  |  |
|------------------|----------------|---------|---------|---------|---------|---------|---------|--|--|
| African American |                |         |         |         |         |         |         |  |  |
|                  | Success        | 0%      | 0%      | 0%      | 0%      | 0%      | 0%      |  |  |
|                  | Non-Success    | 0%      | 50%     | 100%    | 0%      | 100%    | 0%      |  |  |
|                  | Withdrawal     | 0%      | 50%     | 0%      | 0%      | 0%      | 100%    |  |  |
|                  | Total Percent  | 0%      | 100%    | 100%    | 0%      | 100%    | 100%    |  |  |
|                  | Total Enrolled | 0       | 2       | 1       | 0       | 1       | 2       |  |  |
| Asian            |                |         |         |         |         |         |         |  |  |
|                  | Success        | 0%      | 100%    | 0%      | 100%    | 0%      | 100%    |  |  |
|                  | Non-Success    | 0%      | 0%      | 0%      | 0%      | 100%    | 0%      |  |  |
|                  | Withdrawal     | 0%      | 0%      | 0%      | 0%      | 0%      | 0%      |  |  |
|                  | Total Percent  | 0%      | 100%    | 0%      | 100%    | 100%    | 100%    |  |  |
|                  | Total Enrolled | 0       | 4       | 0       | 2       | 1       | 2       |  |  |
| Filipino         |                |         |         |         |         |         |         |  |  |
|                  | Success        | 0%      | 0%      | 0%      | 0%      | 0%      | 0%      |  |  |
|                  | Non-Success    | 0%      | 0%      | 0%      | 0%      | 0%      | 0%      |  |  |
|                  | Withdrawal     | 0%      | 0%      | 0%      | 0%      | 0%      | 0%      |  |  |
|                  | Total Percent  | 0%      | 0%      | 0%      | 0%      | 0%      | 0%      |  |  |
|                  | Total Enrolled | 0       | 0       | 0       | 0       | 0       | 0       |  |  |
| Latino           |                |         |         |         |         |         |         |  |  |
|                  | Success        | 100%    | 0%      | 100%    | 0%      | 100%    | 0%      |  |  |
|                  | Non-Success    | 0%      | 0%      | 0%      | 0%      | 0%      | 0%      |  |  |
|                  | Withdrawal     | 0%      | 0%      | 0%      | 0%      | 0%      | 0%      |  |  |
|                  | Total Percent  | 100%    | 0%      | 100%    | 0%      | 100%    | 0%      |  |  |
|                  | Total Enrolled | 1       | 0       | 1       | 0       | 1       | 0       |  |  |
| Middle E         | astern         |         |         |         |         |         |         |  |  |
|                  | Success        | 0%      | 0%      |         |         |         |         |  |  |
|                  | Non-Success    | 0%      | 0%      |         | 0%      |         | 0%      |  |  |
|                  | Withdrawal     | 0%      | 0%      | 0%      | 0%      | 0%      | 0%      |  |  |
|                  | Total Percent  | 0%      | 0%      |         |         |         | 0%      |  |  |
|                  | Total Enrolled | 0       | 0       | 0       | 0       | 0       | 0       |  |  |
| Native A         | merican        |         |         |         |         |         |         |  |  |
|                  | Success        | 0%      | 0%      |         | 0%      |         |         |  |  |
|                  | Non-Success    | 0%      | 0%      |         | 0%      | 0%      | 0%      |  |  |
|                  | Withdrawal     | 0%      | 0%      | 0%      | 0%      | 0%      | 0%      |  |  |
|                  |                |         |         |         |         |         |         |  |  |

|            | Total Percent  | 0%   | 0%   | 100% | 0%   | 0%   | 0%   |
|------------|----------------|------|------|------|------|------|------|
|            | Total Enrolled | 0    | 0    | 1    | 0    | 0    | 0    |
| Pacific Is | slander        |      |      |      |      |      |      |
|            | Success        | 0%   | 0%   | 0%   | 0%   | 0%   | 0%   |
|            | Non-Success    | 0%   | 0%   | 0%   | 0%   | 0%   | 0%   |
|            | Withdrawal     | 0%   | 0%   | 0%   | 0%   | 0%   | 0%   |
|            | Total Percent  | 0%   | 0%   | 0%   | 0%   | 0%   | 0%   |
|            | Total Enrolled | 0    | 0    | 0    | 0    | 0    | 0    |
| White      |                |      |      |      |      |      |      |
|            | Success        | 100% | 100% | 0%   | 100% | 100% | 80%  |
|            | Non-Success    | 0%   | 0%   | 100% | 0%   | 0%   | 20%  |
|            | Withdrawal     | 0%   | 0%   | 0%   | 0%   | 0%   | 0%   |
|            | Total Percent  | 100% | 100% | 100% | 100% | 100% | 100% |
|            | Total Enrolled | 3    | 2    | 1    | 1    | 1    | 5    |