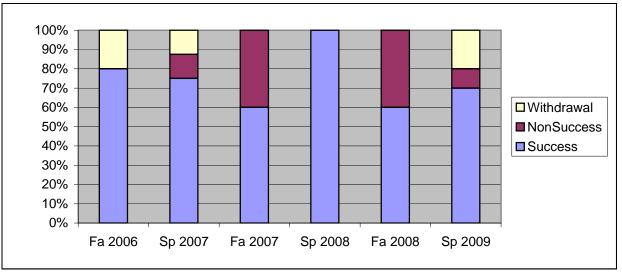

Chabot Success, Non-Success, and Withdrawal Rates By Semester Course: MTT 66

|                | Fa 2006 | Sp 2007 | Fa 2007 | Sp 2008 | Fa 2008 | Sp 2009 |
|----------------|---------|---------|---------|---------|---------|---------|
| Success        | 80%     | 75%     | 60%     | 100%    | 60%     | 70%     |
| Non-Success    | 0%      | 13%     | 40%     | 0%      | 40%     | 10%     |
| Withdrawal     | 20%     | 13%     | 0%      | 0%      | 0%      | 20%     |
| Total Percent  | 100%    | 100%    | 100%    | 100%    | 100%    | 100%    |
| Total Enrolled | 5       | 8       | 5       | 3       | 5       | 10      |