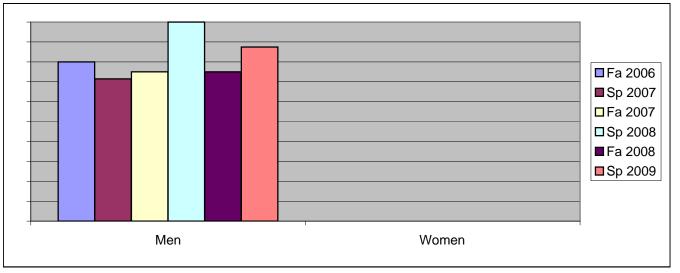

Chabot Success Rates By Gender and Semester Course: MTT 66

|                | Fa 2006 | Sp 2007 | Fa 2007 | Sp 2008 | Fa 2008 | Sp 2009 |
|----------------|---------|---------|---------|---------|---------|---------|
| Men            |         |         |         |         |         |         |
| Success        | 80%     | 71%     | 75%     | 100%    | 75%     | 88%     |
| Non-Success    | 0%      | 14%     | 25%     | 0%      | 25%     | 13%     |
| Withdrawal     | 20%     | 14%     | 0%      | 0%      | 0%      | 0%      |
| Total Percent  | 100%    | 100%    | 100%    | 100%    | 100%    | 100%    |
| Total Enrolled | 5       | 7       | 4       | 3       | 4       | 8       |
| Women          |         |         |         |         |         |         |
| Success        | 0%      | 0%      | 0%      | 0%      | 0%      | 0%      |
| Non-Success    | 0%      | 0%      | 100%    | 0%      | 100%    | 0%      |
| Withdrawal     | 0%      | 0%      | 0%      | 0%      | 0%      | 100%    |
| Total Percent  | 0%      | 0%      | 100%    | 0%      | 100%    | 100%    |
| Total Enrolled | 0       | 0       | 1       | 0       | 1       | 2       |