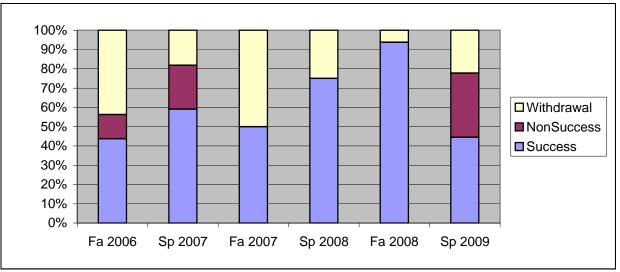

Chabot Success, Non-Success, and Withdrawal Rates By Semester Course: MTT 71A

|                | Fa 2006 | Sp 2007 | Fa 2007 | Sp 2008 | Fa 2008 | Sp 2009 |
|----------------|---------|---------|---------|---------|---------|---------|
| Success        | 44%     | 59%     | 50%     | 75%     | 94%     | 44%     |
| Non-Success    | 13%     | 23%     | 0%      | 0%      | 0%      | 33%     |
| Withdrawal     | 44%     | 18%     | 50%     | 25%     | 6%      | 22%     |
| Total Percent  | 100%    | 100%    | 100%    | 100%    | 100%    | 100%    |
| Total Enrolled | 16      | 22      | 12      | 8       | 16      | 9       |