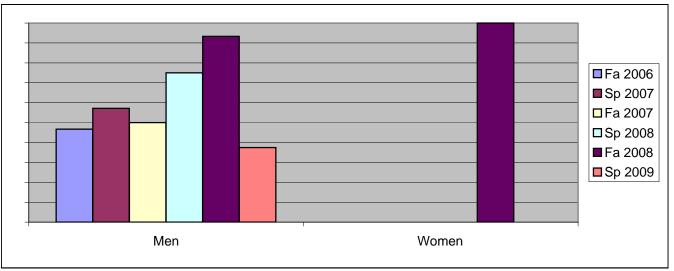

Chabot Success Rates By Gender and Semester Course: MTT 71A

|                | Fa 2006 | Sp 2007 | Fa 2007 | Sp 2008 | Fa 2008 | Sp 2009 |
|----------------|---------|---------|---------|---------|---------|---------|
| Men            |         |         |         |         |         |         |
| Success        | 47%     | 57%     | 50%     | 75%     | 93%     | 38%     |
| Non-Success    | 13%     | 24%     | 0%      | 0%      | 0%      | 38%     |
| Withdrawal     | 40%     | 19%     | 50%     | 25%     | 7%      | 25%     |
| Total Percent  | 100%    | 100%    | 100%    | 100%    | 100%    | 100%    |
| Total Enrolled | 15      | 21      | 12      | 8       | 15      | 8       |
| Women          |         |         |         |         |         |         |
| Success        | 0%      | 0%      | 0%      | 0%      | 100%    | 0%      |
| Non-Success    | 0%      | 0%      | 0%      | 0%      | 0%      | 0%      |
| Withdrawal     | 0%      | 0%      | 0%      | 0%      | 0%      | 0%      |
| Total Percent  | 0%      | 0%      | 0%      | 0%      | 100%    | 0%      |
| Total Enrolled | 0       | 0       | 0       | 0       | 1       | 0       |