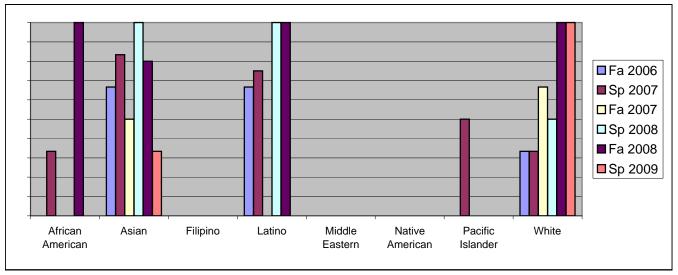

Chabot Success Rates By Ethnicity and Semester Course: MTT 71A

|                  |                | Fa 2006 | Sp 2007 | Fa 2007 | Sp 2008 | Fa 2008 | Sp 2009 |  |  |
|------------------|----------------|---------|---------|---------|---------|---------|---------|--|--|
| African American |                |         |         |         |         |         |         |  |  |
|                  | Success        | 0%      | 33%     | 0%      | 0%      | 100%    | 0%      |  |  |
|                  | Non-Success    | 0%      | 67%     | 0%      | 0%      | 0%      | 0%      |  |  |
|                  | Withdrawal     | 100%    | 0%      | 0%      | 0%      | 0%      | 0%      |  |  |
|                  | Total Percent  | 100%    | 100%    | 0%      | 0%      | 100%    | 0%      |  |  |
|                  | Total Enrolled | 1       | 3       | 0       | 0       | 1       | 0       |  |  |
| Asian            |                |         |         |         |         |         |         |  |  |
|                  | Success        | 67%     | 83%     | 50%     | 100%    | 80%     | 33%     |  |  |
|                  | Non-Success    | 0%      | 0%      | 0%      | 0%      | 0%      | 67%     |  |  |
|                  | Withdrawal     | 33%     | 17%     | 50%     | 0%      | 20%     | 0%      |  |  |
|                  | Total Percent  | 100%    | 100%    | 100%    | 100%    | 100%    | 100%    |  |  |
|                  | Total Enrolled | 6       | 6       | 8       | 1       | 5       | 3       |  |  |
| Filipino         |                |         |         |         |         |         |         |  |  |
|                  | Success        | 0%      | 0%      | 0%      | 0%      | 0%      | 0%      |  |  |
|                  | Non-Success    | 100%    | 0%      | 0%      | 0%      | 0%      | 100%    |  |  |
|                  | Withdrawal     | 0%      | 0%      | 0%      | 0%      | 0%      | 0%      |  |  |
|                  | Total Percent  | 100%    | 0%      | 0%      | 0%      | 0%      | 100%    |  |  |
|                  | Total Enrolled | 1       | 0       | 0       | 0       | 0       | 1       |  |  |
| Latino           |                |         |         |         |         |         |         |  |  |
|                  | Success        | 67%     | 75%     | 0%      | 100%    | 100%    | 0%      |  |  |
|                  | Non-Success    | 0%      | 25%     | 0%      | 0%      | 0%      | 0%      |  |  |
|                  | Withdrawal     | 33%     | 0%      | 0%      | 0%      | 0%      | 100%    |  |  |
|                  | Total Percent  | 100%    | 100%    | 0%      | 100%    | 100%    | 100%    |  |  |
|                  | Total Enrolled | 3       | 4       | 0       | 1       | 3       | 2       |  |  |
| Middle E         | astern         |         |         |         |         |         |         |  |  |
|                  | Success        | 0%      | 0%      |         |         |         |         |  |  |
|                  | Non-Success    | 0%      | 0%      | 0%      | 0%      | 0%      | 0%      |  |  |
|                  | Withdrawal     | 0%      | 0%      | 0%      | 0%      | 0%      | 0%      |  |  |
|                  | Total Percent  | 0%      | 0%      | 0%      | 0%      | 0%      | 0%      |  |  |
|                  | Total Enrolled | 0       | 0       | 0       | 0       | 0       | 0       |  |  |
| Native A         | merican        |         |         |         |         |         |         |  |  |
|                  | Success        | 0%      | 0%      | 0%      |         |         |         |  |  |
|                  | Non-Success    | 0%      | 0%      | 0%      | 0%      | 0%      | 0%      |  |  |
|                  | Withdrawal     | 0%      | 100%    | 100%    | 0%      | 0%      | 0%      |  |  |
|                  |                |         |         |         |         |         |         |  |  |

|            | Total Percent  | 0%   | 100% | 100% | 0%   | 0%   | 0%   |
|------------|----------------|------|------|------|------|------|------|
|            | Total Enrolled | 0    | 1    | 1    | 0    | 0    | 0    |
| Pacific Is | slander        |      |      |      |      |      |      |
|            | Success        | 0%   | 50%  | 0%   | 0%   | 0%   | 0%   |
|            | Non-Success    | 0%   | 50%  | 0%   | 0%   | 0%   | 0%   |
|            | Withdrawal     | 100% | 0%   | 0%   | 0%   | 0%   | 0%   |
|            | Total Percent  | 100% | 100% | 0%   | 0%   | 0%   | 0%   |
|            | Total Enrolled | 1    | 2    | 0    | 0    | 0    | 0    |
| White      |                |      |      |      |      |      |      |
|            | Success        | 33%  | 33%  | 67%  | 50%  | 100% | 100% |
|            | Non-Success    | 33%  | 33%  | 0%   | 0%   | 0%   | 0%   |
|            | Withdrawal     | 33%  | 33%  | 33%  | 50%  | 0%   | 0%   |
|            | Total Percent  | 100% | 100% | 100% | 100% | 100% | 100% |
|            | Total Enrolled | 3    | 3    | 3    | 4    | 4    | 1    |