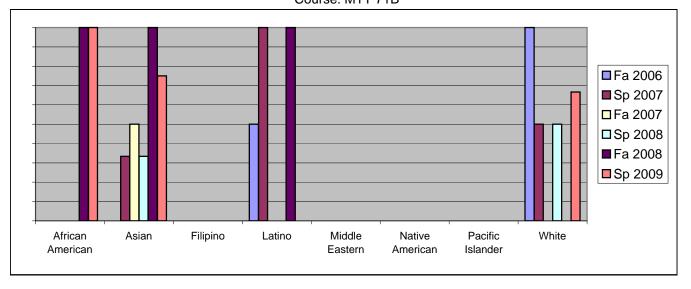

Chabot Success Rates By Ethnicity and Semester Course: MTT 71B

|                  |                | Fa 2006 | Sp 2007 | Fa 2007 | Sp 2008 | Fa 2008 | Sp 2009 |  |  |
|------------------|----------------|---------|---------|---------|---------|---------|---------|--|--|
| African American |                |         |         |         |         |         |         |  |  |
|                  | Success        | 0%      | 0%      | 0%      | 0%      | 100%    | 100%    |  |  |
|                  | Non-Success    | 0%      | 0%      | 0%      | 100%    | 0%      | 0%      |  |  |
|                  | Withdrawal     | 0%      | 0%      | 100%    | 0%      | 0%      | 0%      |  |  |
|                  | Total Percent  | 0%      | 0%      | 100%    | 100%    | 100%    | 100%    |  |  |
|                  | Total Enrolled | 0       | 0       | 1       | 1       | 1       | 1       |  |  |
| Asian            |                |         |         |         |         |         |         |  |  |
|                  | Success        | 0%      | 33%     | 50%     | 33%     | 100%    | 75%     |  |  |
|                  | Non-Success    | 0%      | 33%     | 50%     | 0%      | 0%      | 25%     |  |  |
|                  | Withdrawal     | 100%    | 33%     | 0%      | 67%     | 0%      | 0%      |  |  |
|                  | Total Percent  | 100%    | 100%    | 100%    | 100%    | 100%    | 100%    |  |  |
|                  | Total Enrolled | 1       | 3       | 2       | 3       | 1       | 4       |  |  |
| Filipino         |                |         |         |         |         |         |         |  |  |
|                  | Success        | 0%      | 0%      | 0%      | 0%      | 0%      | 0%      |  |  |
|                  | Non-Success    | 0%      | 0%      | 0%      | 0%      | 0%      | 0%      |  |  |
|                  | Withdrawal     | 0%      | 0%      | 0%      | 0%      | 0%      | 0%      |  |  |
|                  | Total Percent  | 0%      | 0%      | 0%      | 0%      | 0%      | 0%      |  |  |
|                  | Total Enrolled | 0       | 0       | 0       | 0       | 0       | 0       |  |  |
| Latino           |                |         |         |         |         |         |         |  |  |
|                  | Success        | 50%     | 100%    | 0%      | 0%      | 100%    | 0%      |  |  |
|                  | Non-Success    | 0%      | 0%      | 100%    | 0%      | 0%      | 67%     |  |  |
|                  | Withdrawal     | 50%     | 0%      | 0%      | 0%      | 0%      | 33%     |  |  |
|                  | Total Percent  | 100%    | 100%    | 100%    | 0%      | 100%    | 100%    |  |  |
|                  | Total Enrolled | 2       | 1       | 1       | 0       | 1       | 3       |  |  |
| Middle Eastern   |                |         |         |         |         |         |         |  |  |
|                  | Success        | 0%      | 0%      | 0%      | 0%      | 0%      | 0%      |  |  |
|                  | Non-Success    | 0%      | 0%      | 0%      | 0%      | 0%      | 0%      |  |  |
|                  | Withdrawal     | 0%      | 0%      | 0%      | 0%      | 0%      | 0%      |  |  |
|                  | Total Percent  | 0%      | 0%      | 0%      | 0%      | 0%      | 0%      |  |  |
|                  | Total Enrolled | 0       | 0       | 0       | 0       | 0       | 0       |  |  |
| Native American  |                |         |         |         |         |         |         |  |  |
|                  | Success        | 0%      | 0%      | 0%      |         |         | 0%      |  |  |
|                  | Non-Success    | 0%      | 0%      | 0%      |         | 0%      | 0%      |  |  |
|                  | Withdrawal     | 0%      | 0%      | 0%      | 0%      | 0%      | 0%      |  |  |
|                  |                |         |         |         |         |         |         |  |  |

|            | Total Percent  | 0%   | 0%   | 0% | 0%   | 0%   | 0%   |
|------------|----------------|------|------|----|------|------|------|
|            | Total Enrolled | 0    | 0    | 0  | 0    | 0    | 0    |
| Pacific Is | slander        |      |      |    |      |      |      |
|            | Success        | 0%   | 0%   | 0% | 0%   | 0%   | 0%   |
|            | Non-Success    | 0%   | 0%   | 0% | 0%   | 0%   | 0%   |
|            | Withdrawal     | 0%   | 0%   | 0% | 0%   | 0%   | 0%   |
|            | Total Percent  | 0%   | 0%   | 0% | 0%   | 0%   | 0%   |
|            | Total Enrolled | 0    | 0    | 0  | 0    | 0    | 0    |
| White      |                |      |      |    |      |      |      |
|            | Success        | 100% | 50%  | 0% | 50%  | 0%   | 67%  |
|            | Non-Success    | 0%   | 50%  | 0% | 0%   | 100% | 33%  |
|            | Withdrawal     | 0%   | 0%   | 0% | 50%  | 0%   | 0%   |
|            | Total Percent  | 100% | 100% | 0% | 100% | 100% | 100% |
|            | Total Enrolled | 3    | 2    | 0  | 2    | 1    | 3    |