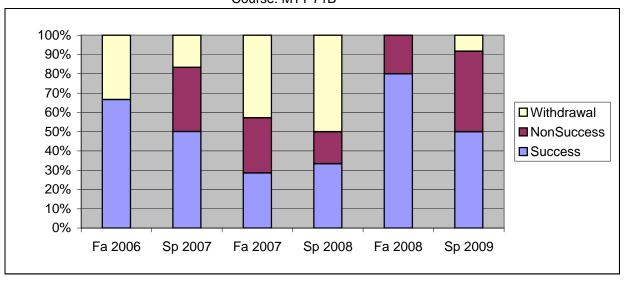

Chabot Success, Non-Success, and Withdrawal Rates By Semester Course: MTT 71B

|                | Fa 2006 | Sp 2007 | Fa 2007 | Sp 2008 | Fa 2008 | Sp 2009 |
|----------------|---------|---------|---------|---------|---------|---------|
| Success        | 67%     | 50%     | 29%     | 33%     | 80%     | 50%     |
| Non-Success    | 0%      | 33%     | 29%     | 17%     | 20%     | 42%     |
| Withdrawal     | 33%     | 17%     | 43%     | 50%     | 0%      | 8%      |
| Total Percent  | 100%    | 100%    | 100%    | 100%    | 100%    | 100%    |
| Total Enrolled | 6       | 6       | 7       | 6       | 5       | 12      |