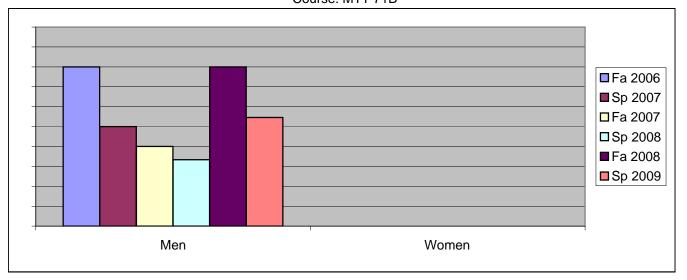

Chabot Success Rates By Gender and Semester Course: MTT 71B

|                | Fa 2006 | Sp 2007 | Fa 2007 | Sp 2008 | Fa 2008 | Sp 2009 |
|----------------|---------|---------|---------|---------|---------|---------|
| Men            |         | •       |         | ·       |         | •       |
| Success        | 80%     | 50%     | 40%     | 33%     | 80%     | 55%     |
| Non-Success    | 0%      | 33%     | 40%     | 17%     | 20%     | 36%     |
| Withdrawal     | 20%     | 17%     | 20%     | 50%     | 0%      | 9%      |
| Total Percent  | 100%    | 100%    | 100%    | 100%    | 100%    | 100%    |
| Total Enrolled | 5       | 6       | 5       | 6       | 5       | 11      |
| Women          |         |         |         |         |         |         |
| Success        | 0%      | 0%      | 0%      | 0%      | 0%      | 0%      |
| Non-Success    | 0%      | 0%      | 0%      | 0%      | 0%      | 0%      |
| Withdrawal     | 100%    | 0%      | 0%      | 0%      | 0%      | 0%      |
| Total Percent  | 100%    | 0%      | 0%      | 0%      | 0%      | 0%      |
| Total Enrolled | 1       | 0       | 0       | 0       | 0       | 0       |